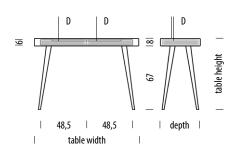

# **Ena dressing table**

**Product dimensions** 

| 0cm      | 50  | 100          | 150    | 200    | 250 |
|----------|-----|--------------|--------|--------|-----|
| Scale: 1 | :40 | Version: 1.1 | 1.2020 | Page 3 | /3  |

Ena dressing table

Item no: 077

| Size (cm) | W: 110 | D: 42 | H: 75 |
|-----------|--------|-------|-------|
|           |        |       |       |

| Internal storage<br>D   Drawer | W: 44   | D: 34   | H: 3  |
|--------------------------------|---------|---------|-------|
| Packaging                      |         |         |       |
| Package 1 - Plate              | W: 116  | D: 46   | H: 11 |
| Package 2 - Legs               | W: 73,5 | D: 13,5 | H: 13 |
| Net weight                     | 24 kg   |         |       |
| Gross weight                   | 25,6 kg |         |       |
| Package 1 - Plate              | 22,1 kg |         |       |
| Package 2 - Legs               | 3,5 kg  |         |       |