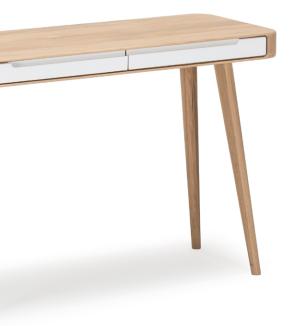

## **Ena dressing table**

Technical information sheet

#### **Basic** info

**Design** Salih Teskeredžić

Item no. Sizes (cm)

077 W: 110, D: 42, H: 75

**Body** Solid oak **Fronts** MDF - White

**Storage** Two drawers (one side)

## **Body**

Ena dressing table storage body, as well as all inside drawer boxes, are made of solid wood - oak, except drawer bottom panels which are made of high-density fiberboard.

#### Legs

Demountable legs and are also made out of solid oak.

## **Fronts**

Front drawer panels are made out of MDF mediumdensity fiberboard (wooden fibre panels made with high temperature pressing technology) coated in white enamel color.