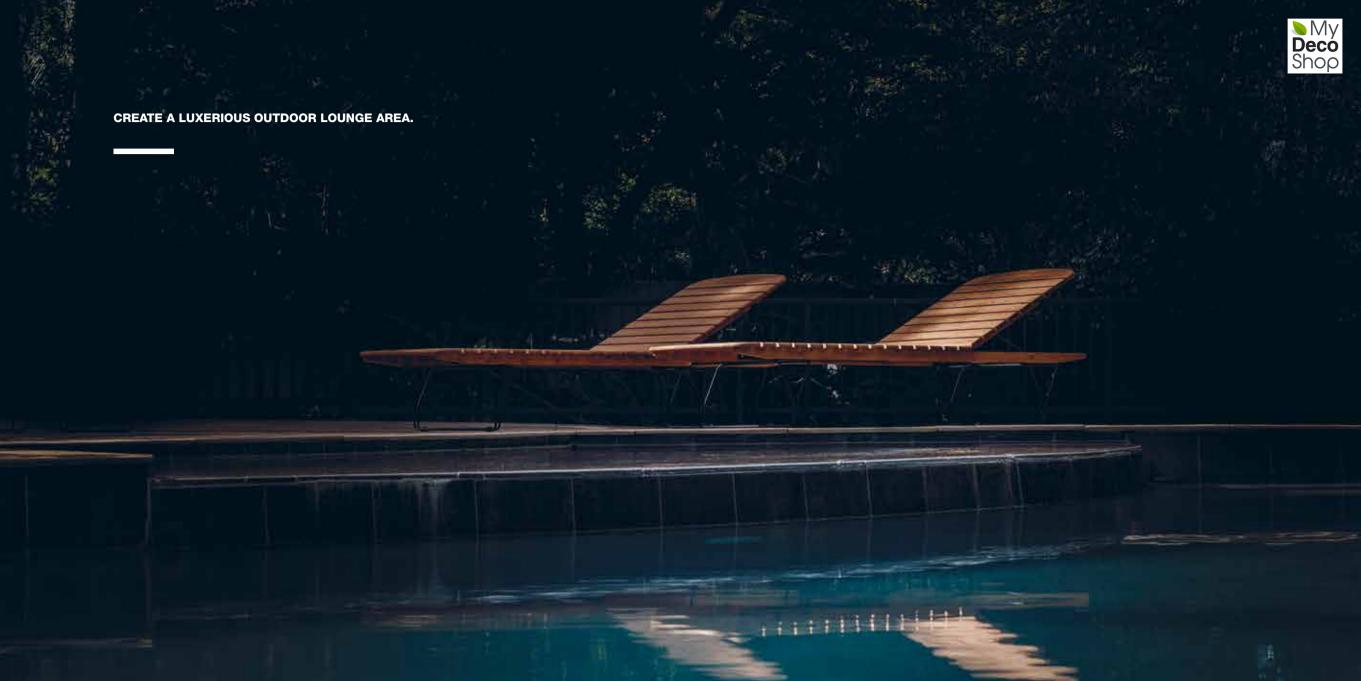

#### A BEAUTIFUL BAMBOO SUNBED

MOLO Sunbed is made in soft rounded bamboo lamellas with leg construction in powder coated black metal.

The back of MOLO Sunbed is adjustable and has five different positions, which makes it possible to either lay down – or sit. MOLO is versatile and can be used indoor as daybed too.

Designed by Henrik Pedersen.

THE BACK OF MOLO SUNBED IS ADJUSTABLE AND HAS FIVE DIFFERENT POSITIONS, WHICH MAKES IT POSSIBLE TO EITHER LAY DOWN - OR SIT.