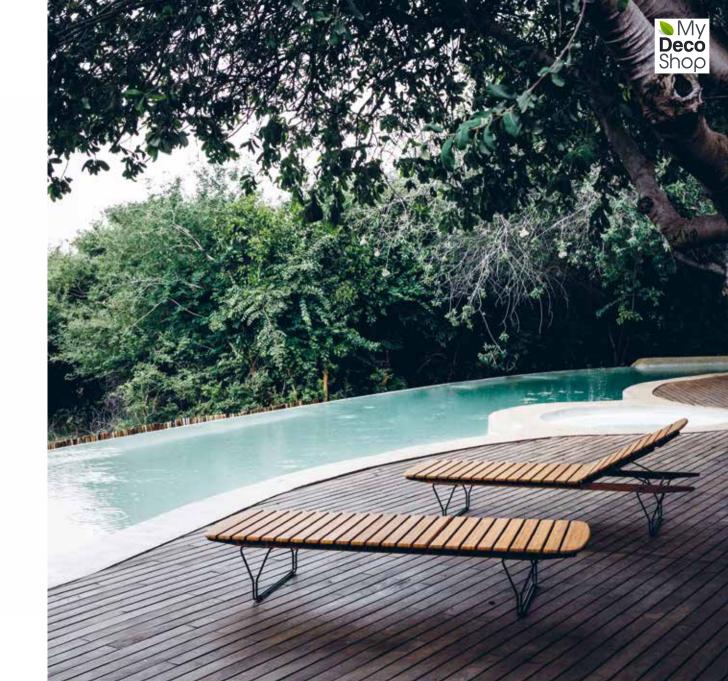

#### A BEAUTIFUL BAMBOO SUNBED

MOLO Sunbed is made in soft rounded bamboo lamellas with leg construction in powder coated black metal.

The back of MOLO Sunbed is adjustable and has five different positions, which makes it possible to either lay down – or sit. MOLO is versatile and can be used indoor as daybed too.

Designed by Henrik Pedersen.

THE BACK OF MOLO SUNBED IS ADJUSTABLE AND HAS FIVE DIFFERENT POSITIONS, WHICH MAKES IT POSSIBLE TO EITHER LAY DOWN - OR SIT.