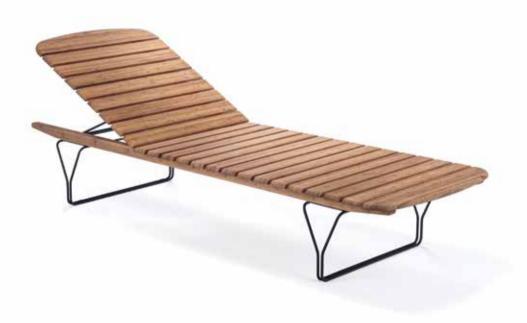

#### A BEAUTIFUL BAMBOO SUNBED

MOLO Sunbed is made in soft rounded bamboo lamellas with leg construction in powder coated black metal.

The back of MOLO Sunbed is adjustable and has five different positions, which makes it possible to either lay down – or sit. MOLO is versatile and can be used indoor as daybed too.

Designed by Henrik Pedersen.

THE BACK OF MOLO SUNBED IS ADJUSTABLE AND HAS FIVE DIFFERENT POSITIONS, WHICH MAKES IT POSSIBLE TO EITHER LAY DOWN - OR SIT.