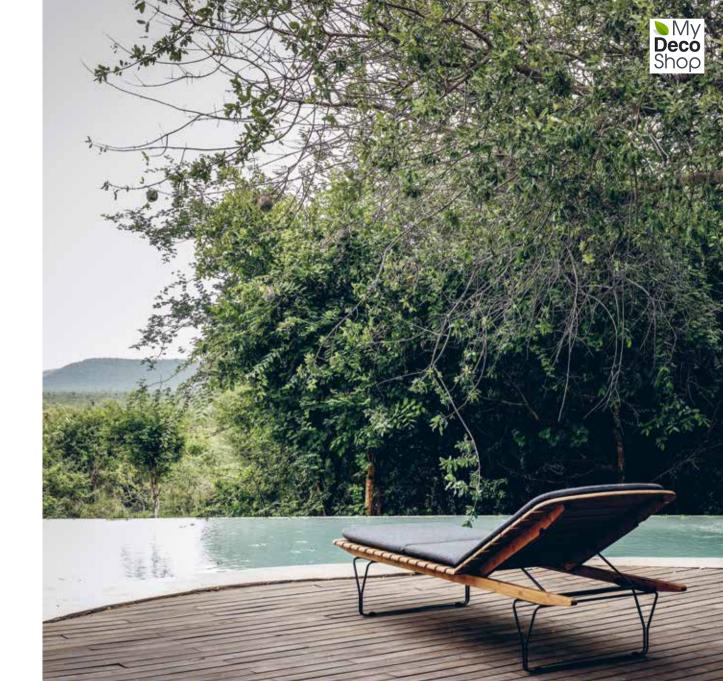

#### A BEAUTIFUL BAMBOO SUNBED

MOLO Sunbed is made in soft rounded bamboo lamellas with leg construction in powder coated black metal.

The back of MOLO Sunbed is adjustable and has five different positions, which makes it possible to either lay down – or sit. MOLO is versatile and can be used indoor as daybed too.

MOLO Sunbed is beautiful as it is with the warm bamboo surface, but for even more comfort you can add the MOLO Sunbed cushion in dark grey Sunbrella Natte fabric. The Natte fabric from Sunbrella is water and stain resistant and is made of 100% polyester.

Designed by Henrik Pedersen.

THE BACK OF MOLO SUNBED IS ADJUSTABLE AND HAS FIVE DIFFERENT POSITIONS, WHICH MAKES IT POSSIBLE TO EITHER LAY DOWN - OR SIT.