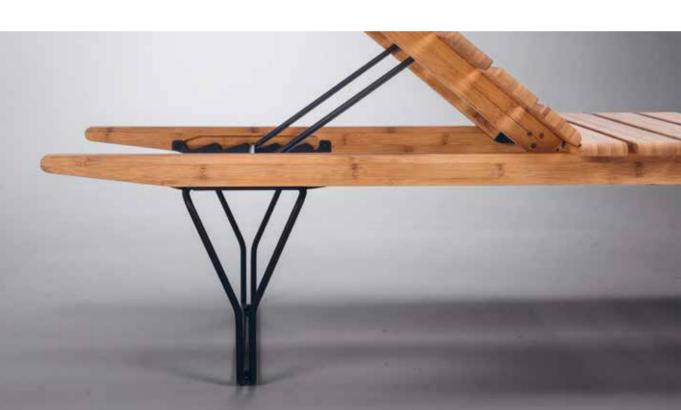

#### A BEAUTIFUL BAMBOO SUNBED

MOLO Sunbed is made in soft rounded bamboo lamellas with leg construction in powder coated black metal.

The back of MOLO Sunbed is adjustable and has five different positions, which makes it possible to either lay down – or sit. MOLO is versatile and can be used indoor as daybed too.

Designed by Henrik Pedersen.

THE BACK OF MOLO SUNBED IS ADJUSTABLE AND HAS FIVE DIFFERENT POSITIONS, WHICH MAKES IT POSSIBLE TO EITHER LAY DOWN - OR SIT.