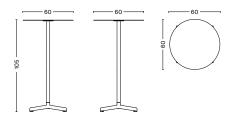

## **DIMENSION**

NEU TABLE ROUND / DIAMETER Ø70 cm / 27.56" / HEIGHT 74 cm / 29.13"

NEU TABLE SQUARE
/ LENGTH 60 cm / 23.62"
/ WIDTH 60 cm / 23.62"
/ HEIGHT 74 cm / 29.13"

NEU TABLE HIGH / DIAMETER Ø60 cm / 23.62" / HEIGHT 95 cm / 37.40"

NEU TABLE HIGH / DIAMETER Ø60 cm / 23.62" / HEIGHT 105 cm / 41.34"