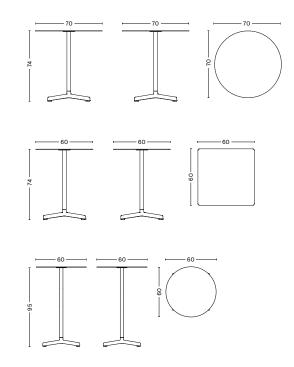

## **DIMENSION**

NEU TABLE ROUND / DIAMETER Ø70 cm / 27.56" / HEIGHT 74 cm / 29.13"

NEU TABLE SQUARE
/ LENGTH 60 cm / 23.62"
/ WIDTH 60 cm / 23.62"
/ HEIGHT 74 cm / 29.13"

NEU TABLE HIGH / DIAMETER Ø60 cm / 23.62" / HEIGHT 95 cm / 37.40"

NEU TABLE HIGH / DIAMETER Ø60 cm / 23.62" / HEIGHT 105 cm / 41.34"