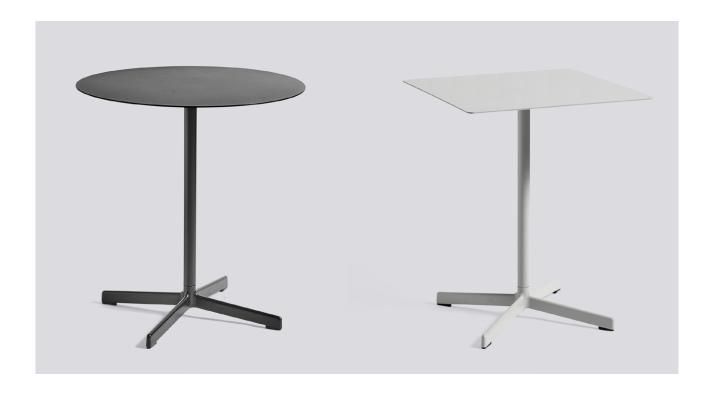

# **NEU TABLE**

**DESIGN BY HAY** 

The Neu Table is the latest addition to HAY's Neu Collection. The simple design features a small round or square table top attached to a tubular central pole and angled 4-star pedestal base. Crafted in outdoor powder coated steel and cast aluminium to offer greater durability and resilience, it has a versatile quality that makes it well-suited to both indoor and outdoor use. Its uncluttered lines give it a sleek, understated expression, making it a popular choice for public spaces such as cafés, offices, as well as private areas such as gardens and balconies.

### PRODUCT DETAILS

- / Part of a family of tables featuring round- and square steel tabletops and bases in different colours.
- / The table features an electro-galvanized steel tabletop that makes it suitable for outdoor use.
- / Available in 3 different heights.
- / Suitable for a wide variety of private and public environments.
- / Qualified for contract use.

## **COLOUR & FINISH**

Please note that the colour codes are indicative.

TABLETOP AND BASE / Available in 2 different colours. / Anthracite powder coated steel and aluminium (RAL 9011) / Sky grey powder coated steel and aluminium (RAL 7038)