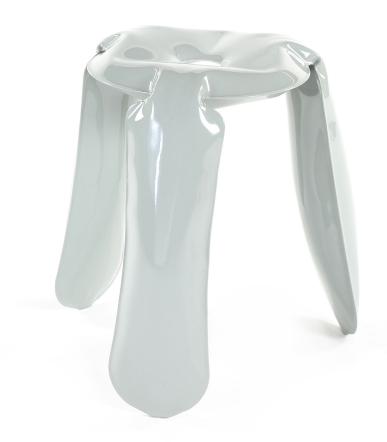

## PLOPP MINI designed by zieta

## Colours

white black

green

blue yellow

red

grey raw lacquered

inox

First shown on YCP in September 2009 during the London Design Festival, the new Plopp Family includes: Mini Stool, Standard Stool and a Kitchen Stool. New Plopps work great socially – everyone will find a height and colours suitable for them.

Plopp Mini stool is diving deeply into the playful character of the Plopp Standard. It is meant to be a small piece of fun, joy and happiness not only for kids but for a child hiding in every adult!

Please note: Raw lacquered steel version of the Plopp stool is designed to have an industrial look which allows some scratches, rust stains or indications of welding process onthe metal surface underneath the lacquer.