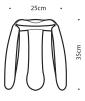

## PLOPP MINI designed by zieta

## Colours

white black

green

blue yellow

red

grey raw lacquered

inox

First shown on YCP in September 2009 during the London Design Festival, the new Plopp Family includes: Mini Stool, Standard Stool and a Kitchen Stool. New Plopps work great socially – everyone will find a height and colours suitable for them.

Plopp Mini stool is diving deeply into the playful character of the Plopp Standard. It is meant to be a small piece of fun, joy and happiness not only for kids but for a child hiding in every adult!

Please note: Raw lacquered steel version of the Plopp stool is designed to have an industrial look which allows some scratches, rust stains or indications of welding process onthe metal surface underneath the lacquer.