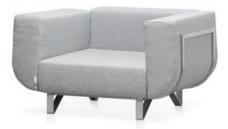

# CREATE YOUR OWN DESIGN

LOTOS OTTOMAN [80 x 80 x 35 cm]

LOTOS CENTRE UNIT [ 80 x 100 x 65 cm ]

LOTOS CORNER UNIT [ 100 x 100 x 65 cm ]

LOTOS CLUB CHAIR [ 120 x 100 x 65 cm ]