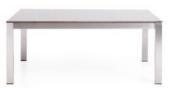

Sofa cushins are filled with Dryfeel® all weather foam.

DECO CUSHIONS [40 x 40 cm] [40 x 60 cm] [60 x 60 cm]

**PURO** COFFEE TABLE [ 90 x 90 x 29 cm ] [100 x 50 x 29 cm] [110 x 70 x 29 cm]