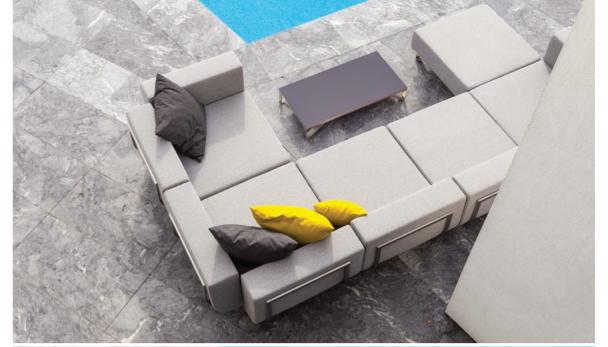

# CREATE YOUR OWN DESIGN

LOTOS OTTOMAN [80 x 80 x 35 cm]

LOTOS CENTRE UNIT [ 80 x 100 x 65 cm ]

LOTOS CORNER UNIT [ 100 x 100 x 65 cm ]

LOTOS CLUB CHAIR [ 120 x 100 x 65 cm ]

Sofa cushins are filled with Dryfeel® all weather foam.

DECO CUSHIONS [40 x 40 cm] [40 x 60 cm] [60 x 60 cm]

**PURO** COFFEE TABLE [ 90 x 90 x 29 cm ] [100 x 50 x 29 cm] [110 x 70 x 29 cm]