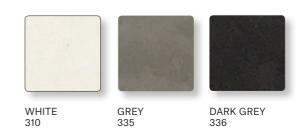

# **HPL** TABLE TOPS

High pressure laminate (HPL) is a flat thermo hardening resin-based sheet. It is reinforced with wood-based fibers and manufactured at high pressure and temperature.