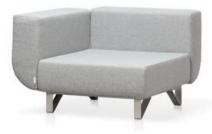

# CREATE YOUR OWN DESIGN

LOTOS OTTOMAN [80 x 80 x 35 cm]

LOTOS CENTRE UNIT [ 80 x 100 x 65 cm ]

LOTOS CORNER UNIT [ 100 x 100 x 65 cm ]

LOTOS CLUB CHAIR [ 120 x 100 x 65 cm ]