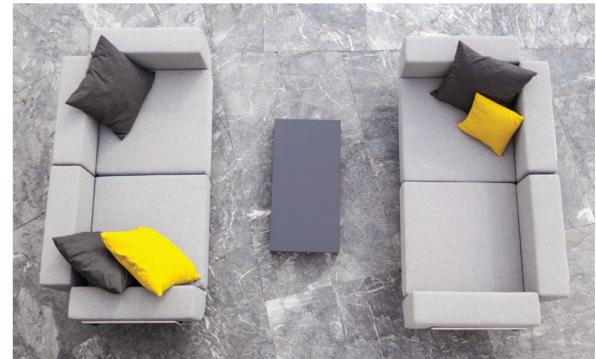

LOTOS MODULAR SOFA

# CREATE YOUR OWN DESIGN

LOTOS OTTOMAN [80 x 80 x 35 cm]

LOTOS CENTRE UNIT [ 80 x 100 x 65 cm ]

LOTOS CORNER UNIT [ 100 x 100 x 65 cm ]

LOTOS CLUB CHAIR [ 120 x 100 x 65 cm ]

Sofa cushins are filled with Dryfeel® all weather foam.

DECO CUSHIONS [40 x 40 cm] [40 x 60 cm] [60 x 60 cm]

**PURO** COFFEE TABLE [ 90 x 90 x 29 cm ] [100 x 50 x 29 cm] [110 x 70 x 29 cm]