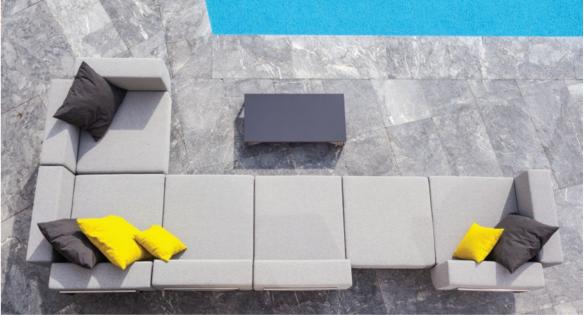

# CREATE YOUR OWN DESIGN

LOTOS OTTOMAN [80 x 80 x 35 cm]

LOTOS CENTRE UNIT [ 80 x 100 x 65 cm ]

LOTOS CORNER UNIT [ 100 x 100 x 65 cm ]

LOTOS CLUB CHAIR [ 120 x 100 x 65 cm ]

Sofa cushins are filled with Dryfeel® all weather foam.

DECO CUSHIONS [40 x 40 cm] [40 x 60 cm] [60 x 60 cm]

**PURO** COFFEE TABLE [ 90 x 90 x 29 cm ] [100 x 50 x 29 cm] [110 x 70 x 29 cm]