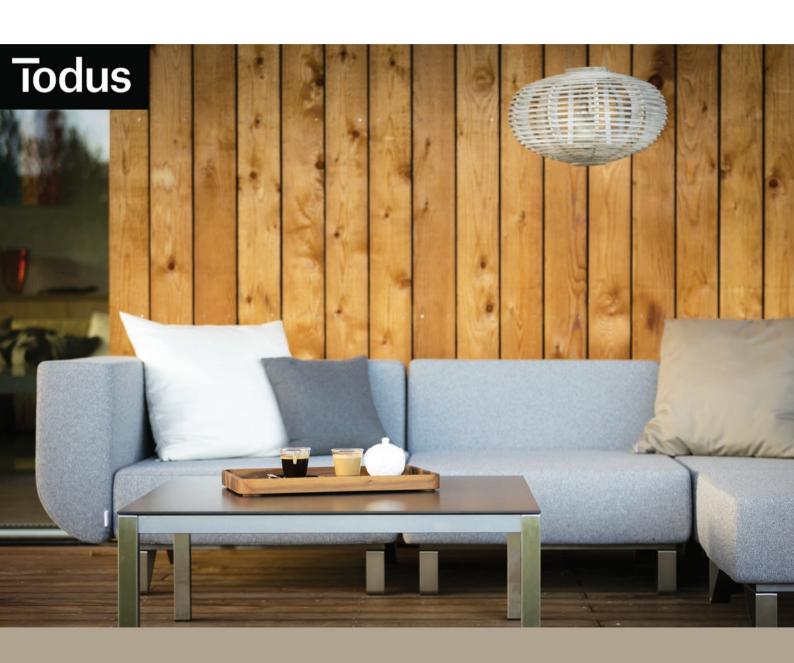

LOTOS MODULAR SOFA

# CREATE YOUR OWN DESIGN

LOTOS OTTOMAN [80 x 80 x 35 cm]

LOTOS CENTRE UNIT [ 80 x 100 x 65 cm ]

LOTOS CORNER UNIT [ 100 x 100 x 65 cm ]

LOTOS CLUB CHAIR [ 120 x 100 x 65 cm ]