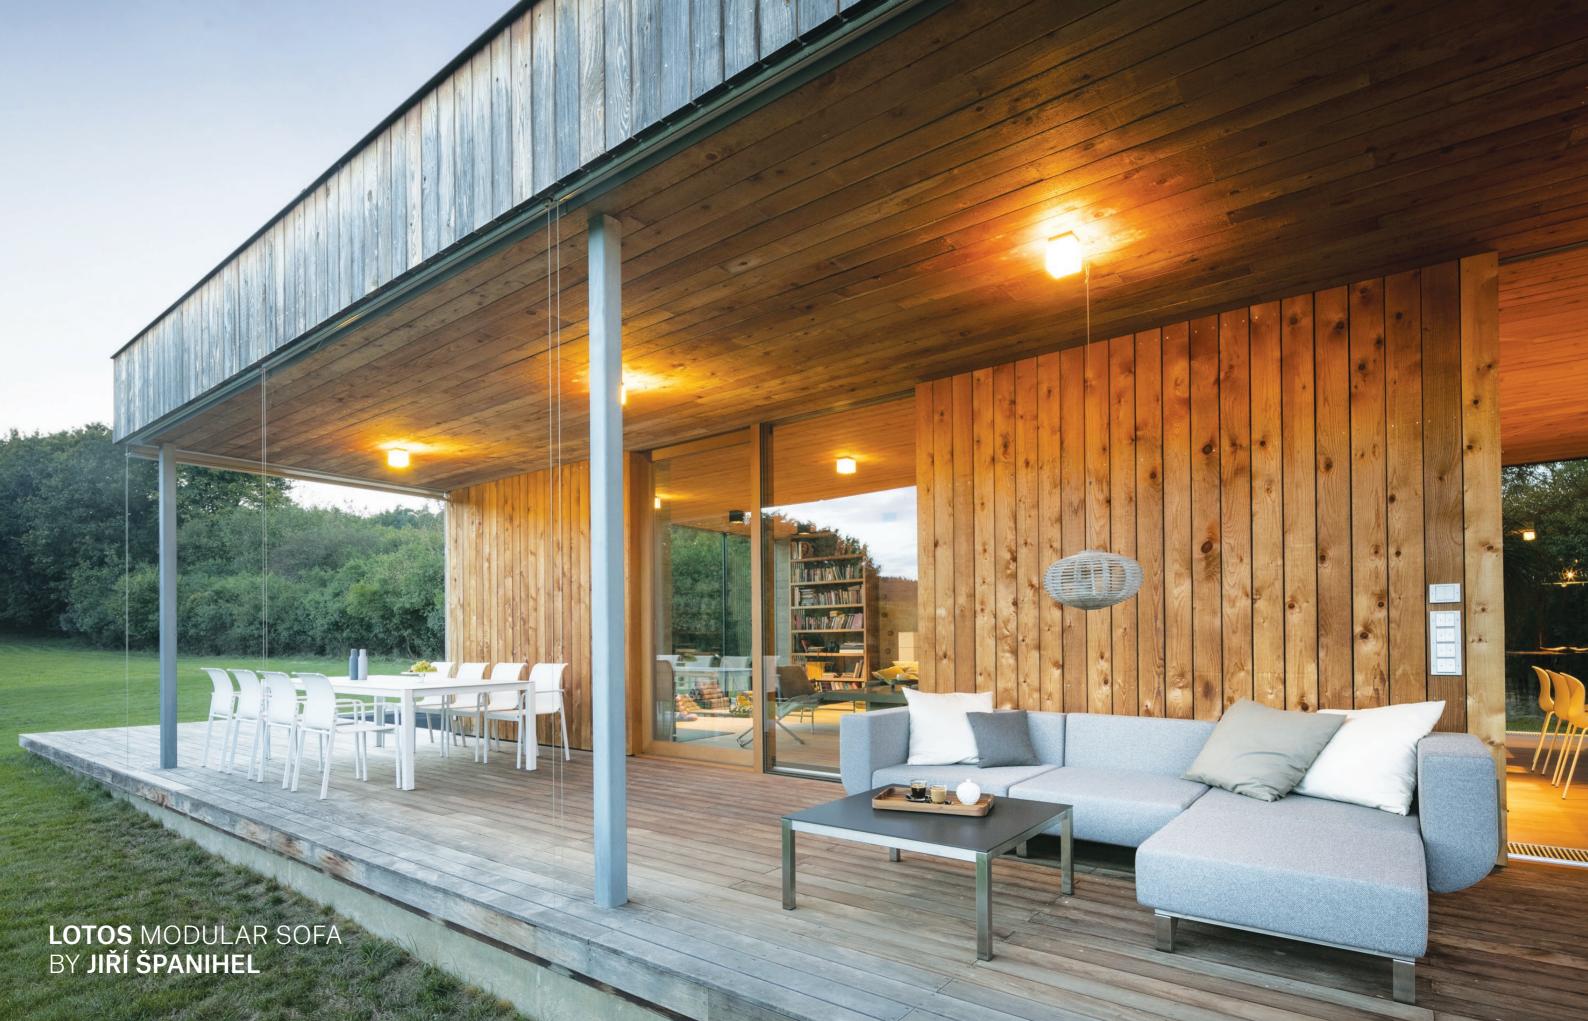

LOTOS MODULAR SOFA

# CREATE YOUR OWN DESIGN

LOTOS OTTOMAN [80 x 80 x 35 cm]

LOTOS CENTRE UNIT [ 80 x 100 x 65 cm ]

LOTOS CORNER UNIT [ 100 x 100 x 65 cm ]

LOTOS CLUB CHAIR [ 120 x 100 x 65 cm ]