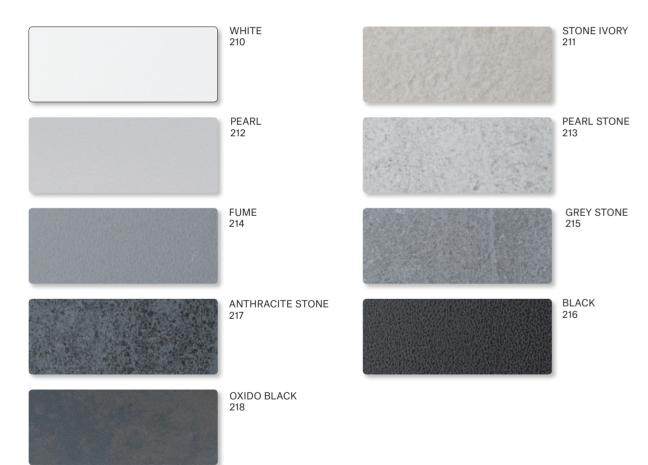

# **CERAMIC** TABLE TOPS

Ceramic is a 100% natural product. It does not contain any organic pigments and is thus resistant to UV rays, so it's perfectly colour stable. Ceramic as a material is highly abrasion resistant.

## **HPL** TABLE TOPS

High pressure laminate (HPL) is a flat thermo hardening resin-based sheet. It is reinforced with wood-based fibers and manufactured at high pressure and temperature.