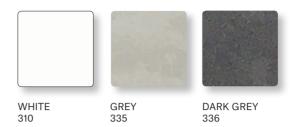

## **HPL** TABLE TOPS

High pressure laminate (HPL) is a flat thermo hardening resin-based sheet. It is reinforced with wood-based fibers and manufactured at high pressure and temperature.