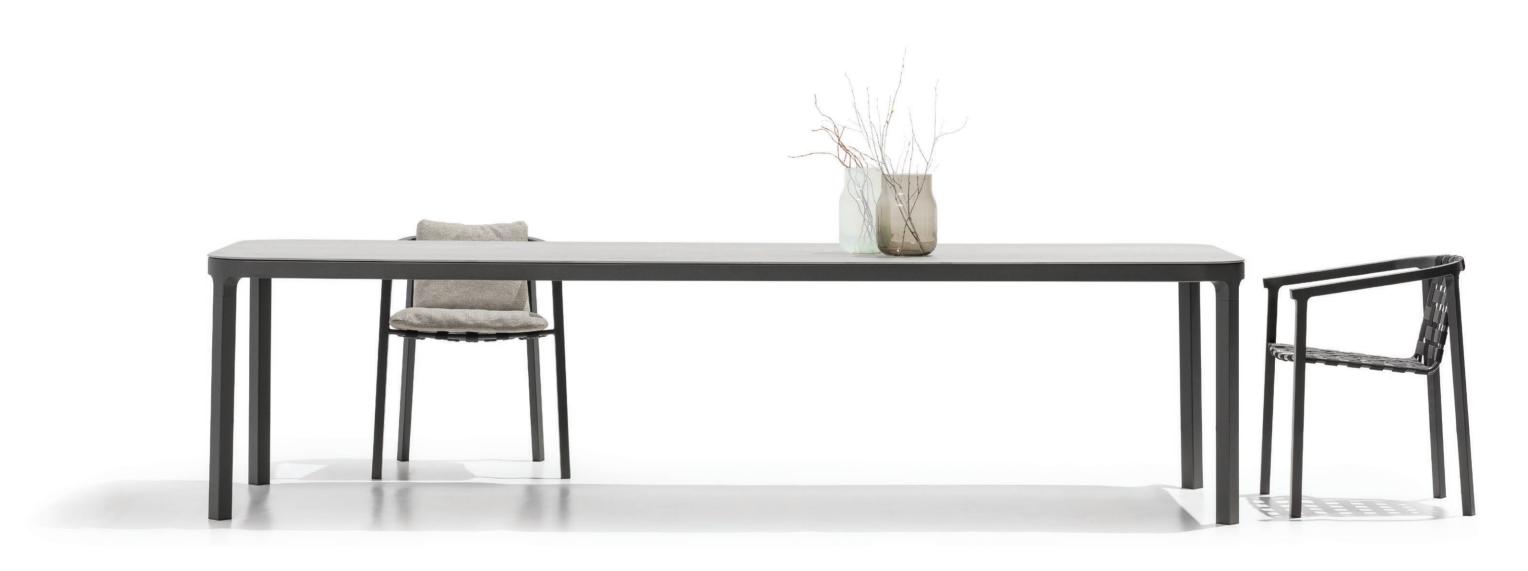

# **DUCT** COLLECTION BY **STUDIO SEGERS**

"When people choose a chair for their home, most of the time they fall in love with it at first sight."

DUCT ARMCHAIR [ 62 x 56 x 75 cm ]

DUCT DINING TABLE

CERAMIC/HPL TABLE TOPS [ 160 x 100 x 76 cm ] [ 220 x 100 x 76 cm ] [ 300 x 100 x 76 cm ]