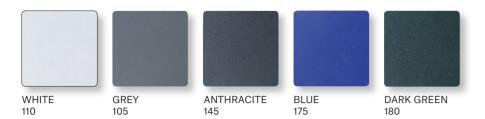

# POWDER COATED ALUMINIUM / STAINLESS STEEL FRAMES

100% polyester is used for powder coating.