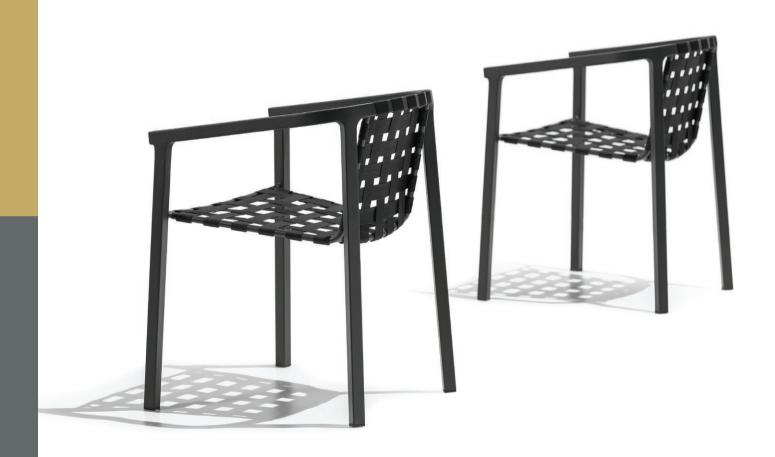

# **DUCT** COLLECTION BY **STUDIO SEGERS**

"When people choose a chair for their home, most of the time they fall in love with it at first sight."

DUCT ARMCHAIR [ 62 x 56 x 75 cm ]

DUCT DINING TABLE

CERAMIC/HPL TABLE TOPS [ 160 x 100 x 76 cm ] [ 220 x 100 x 76 cm ] [ 300 x 100 x 76 cm ]