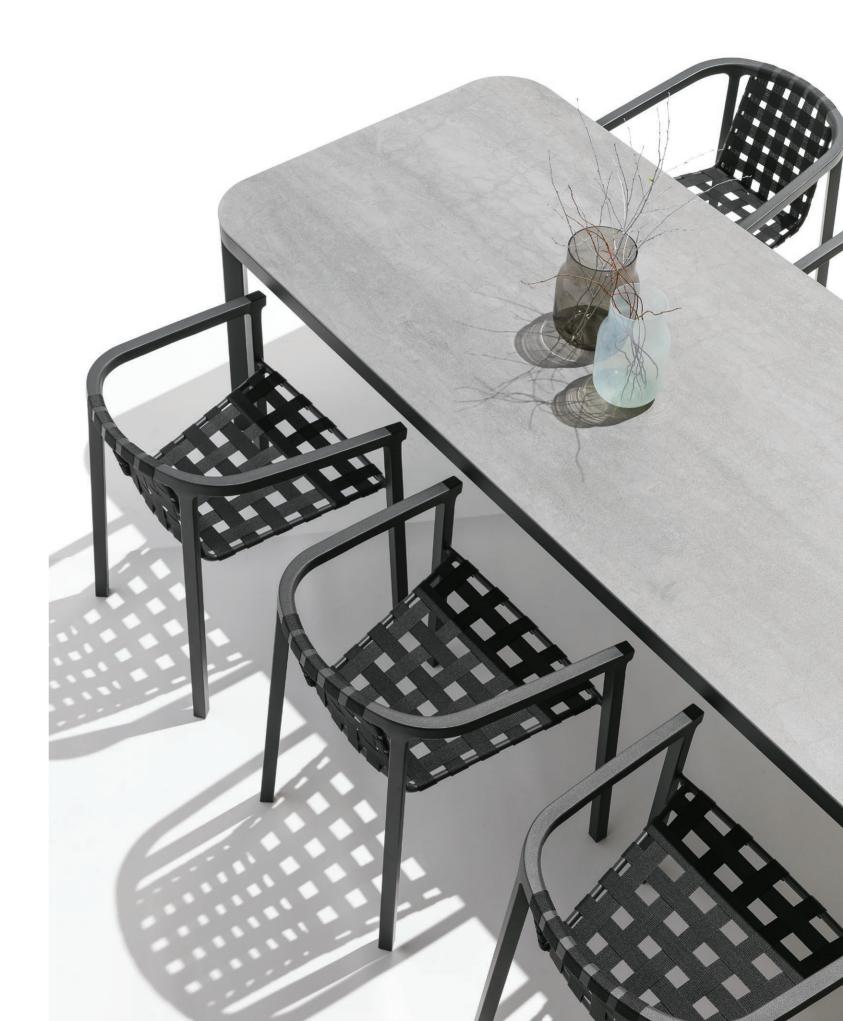

# **DUCT** COLLECTION BY **STUDIO SEGERS**

"When people choose a chair for their home, most of the time they fall in love with it at first sight."

DUCT ARMCHAIR [ 62 x 56 x 75 cm ]

DUCT DINING TABLE

CERAMIC/HPL TABLE TOPS [ 160 x 100 x 76 cm ] [ 220 x 100 x 76 cm ] [ 300 x 100 x 76 cm ]

# **CERAMIC** TABLE TOPS

Ceramic is a 100% natural product. It does not contain any organic pigments and is thus resistant to UV rays, so it's perfectly colour stable. Ceramic as a material is highly abrasion resistant.

## **HPL** TABLE TOPS

High pressure laminate (HPL) is a flat thermo hardening resin-based sheet. It is reinforced with wood-based fibers and manufactured at high pressure and temperature.