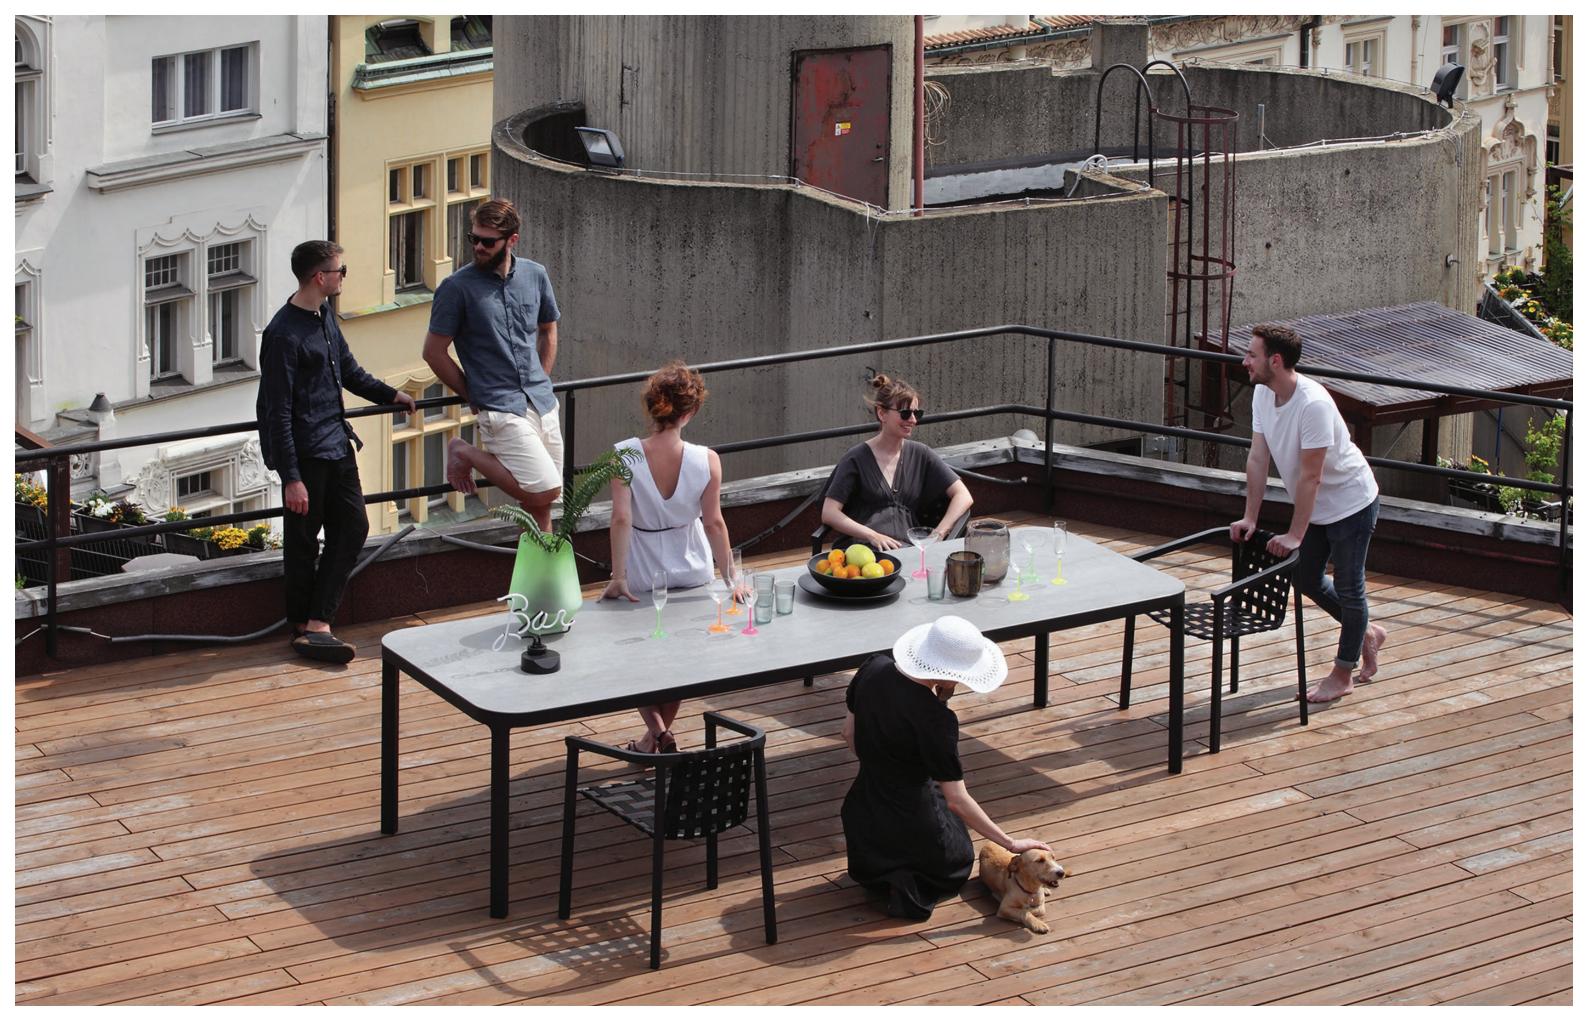

# **DUCT** COLLECTION BY **STUDIO SEGERS**

"When people choose a chair for their home, most of the time they fall in love with it at first sight."

DUCT ARMCHAIR [ 62 x 56 x 75 cm ]

DUCT DINING TABLE

CERAMIC/HPL TABLE TOPS [ 160 x 100 x 76 cm ] [ 220 x 100 x 76 cm ] [ 300 x 100 x 76 cm ]