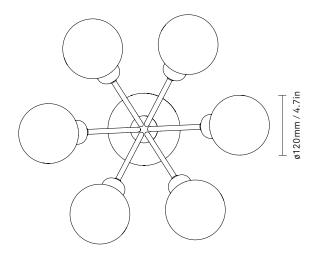

Glass: ø120mm / 4.7in

**Weight:** Armature + glass: 3130g

**Packaging:** Dimensions: L: 430mm / 16.9in x

W: 430mm / 16.9in x H: 300mm / 11.8in

Weight: 1300g

Total weight incl. product: 4430g

Number of parcels: 1 Material: Brown cardboard Certifications: CE, IP20, Class I