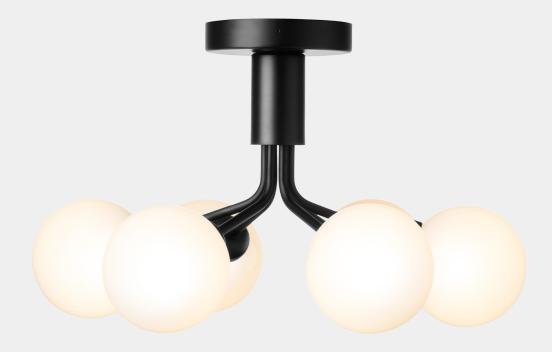

### **NUURA**

**Apiales 6 Ceiling** is a ceiling-mounted lamp inspired by flowers. From a specially produced fixture, 6 metal arms in satin black finish unfold like flower stalks, paired with contrasting opal white glass globes from which a soft, ambient light is spread. Apiales 6 Ceiling has a height of just 29 cm, making it suitable for smaller rooms and rooms with lower ceilings.