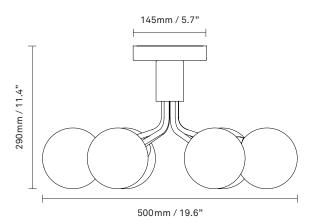

**Product no.:** EU - 2059007 / US - 3059007

**Type:** Ceiling light - indoor

Colour: Glass: opal white / Metal: satin black

Materials: Anodized metal, mouth-blown glass

**Dimensions:** 500mm / 19.6in x 290mm / 11.4in