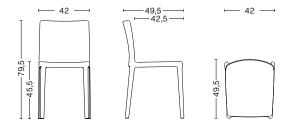

## DIMENSIONS

- / WIDTH 42 cm / 16.5"
- / DEPTH 49,5 cm / 19.5"
- / HEIGHT 79,5 cm / 31.3"
- / SEAT HEIGHT 45,5 cm / 17.9"
- / SEAT DEPTH 42,5 cm / 16.7"