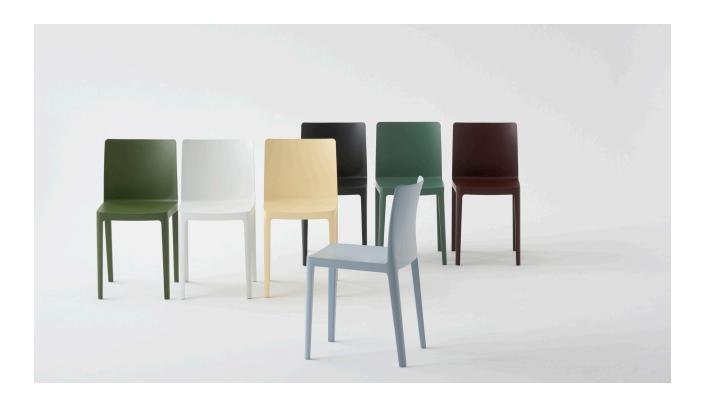

# ÉLÉMENTAIRE

## Design by Ronan and Erwan Bouroullec

With Élémentaire, Ronan and Erwan Bouroullec set out to create a chair that is both aesthetically and physically balanced. A mélange of years of work and experience, Élémentaire uses the latest technology to create a chair that is robust enough to be a long-lasting object while still appearing delicate. Precise proportions and a clear profile give Élémentaire a charm that allows it to stand out on its own or look strong in a group. Designed for everyday life, Élémentaire fulfils basic needs in a balance of beauty and strength.

#### PRODUCT DETAILS

- / Moulded polypropylene chair available in a range of colours.
- $/\,$  UV resistant material makes the chair suitable for outdoor use.
- / Suitable for a wide variety of private and public environments.
- / Qualified for contract use.

## COLOURS

Please note that the colour codes are indicative.

Available in 7 different colours.

- / Smoky green (NCS S6010-G10Y)
- / Chocolate brown (NCS S8010 Y90R)
- / Light yellow (NCS S1030-Y10R)
- / Blue grey (RAL Design 240 7005)
- / Olive (RAL 6003)
- / Cream white (RAL 9010)
- / Anthracite (RAL 9011)