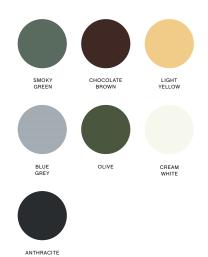

## COLOURS

Please note that the colour codes are indicative.

Available in 7 different colours.

- / Smoky green (NCS S6010-G10Y)
- / Chocolate brown (NCS S8010 Y90R)
- / Light yellow (NCS S1030-Y10R)
- / Blue grey (RAL Design 240 7005)
- / Olive (RAL 6003)
- / Cream white (RAL 9010)
- / Anthracite (RAL 9011)

## COLOURS