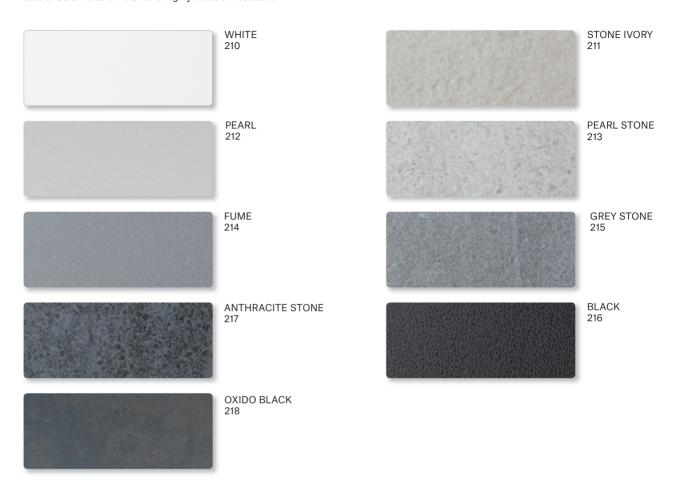

### **CERAMIC** TABLE TOPS

Ceramic is a 100% natural product. It does not contain any organic pigments and is thus resistant to UV rays, so it's perfectly colour stable. Ceramic as a material is highly abrasion resistant.

### **CONCRETE** TABLE TOPS

Our concrete plates are reinforced with carbon fibres they are thus only a few milimeters thin and lighter than conventional plates. Their surface is finished with hybrid resin coating that ensures durability, scratch and stain resistance while preserving its natural look.

### **HPL** TABLE TOPS

High pressure laminate (HPL) is a flat thermo hardening resin-based sheet. It is reinforced with wood-based fibers and manufactured at high pressure and temperature.

Photos: Lukáš Pelech Atelier, photo on p.3 by Jole Lemmens & styling by Sigrid De Ceuleneer