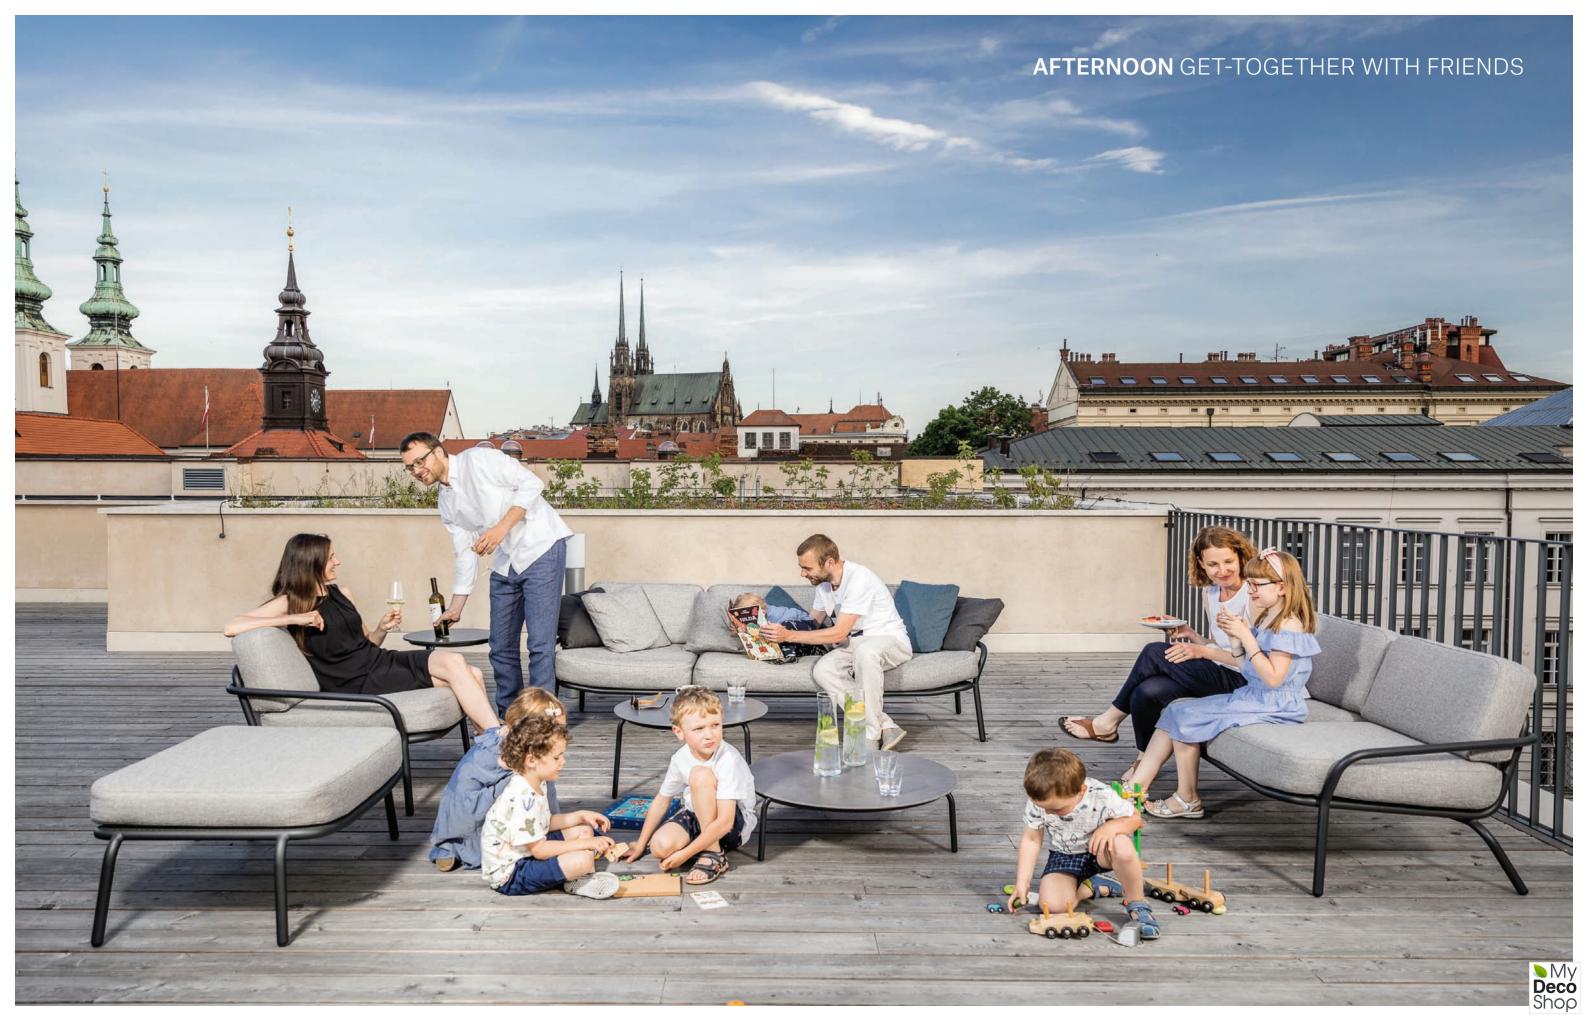

### ALL IS QUIET FOR LATE **AFTERNOON SIESTA**

STARLING CHAIR [ 57 x 60 x 78 cm ]

STARLING ARMCHAIR [ 59 x 60 x 78 cm ]

STARLING HIGH CHAIR [ 57 x 67 x 98 cm ]