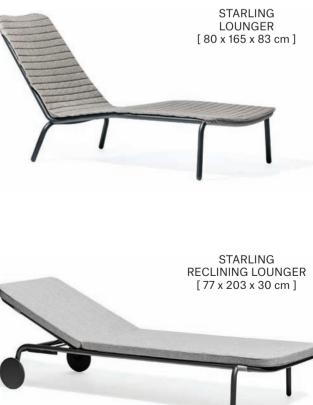

### ALL IS QUIET FOR LATE **AFTERNOON SIESTA**

STARLING CHAIR [ 57 x 60 x 78 cm ]

STARLING ARMCHAIR [ 59 x 60 x 78 cm ]

STARLING HIGH CHAIR [ 57 x 67 x 98 cm ]