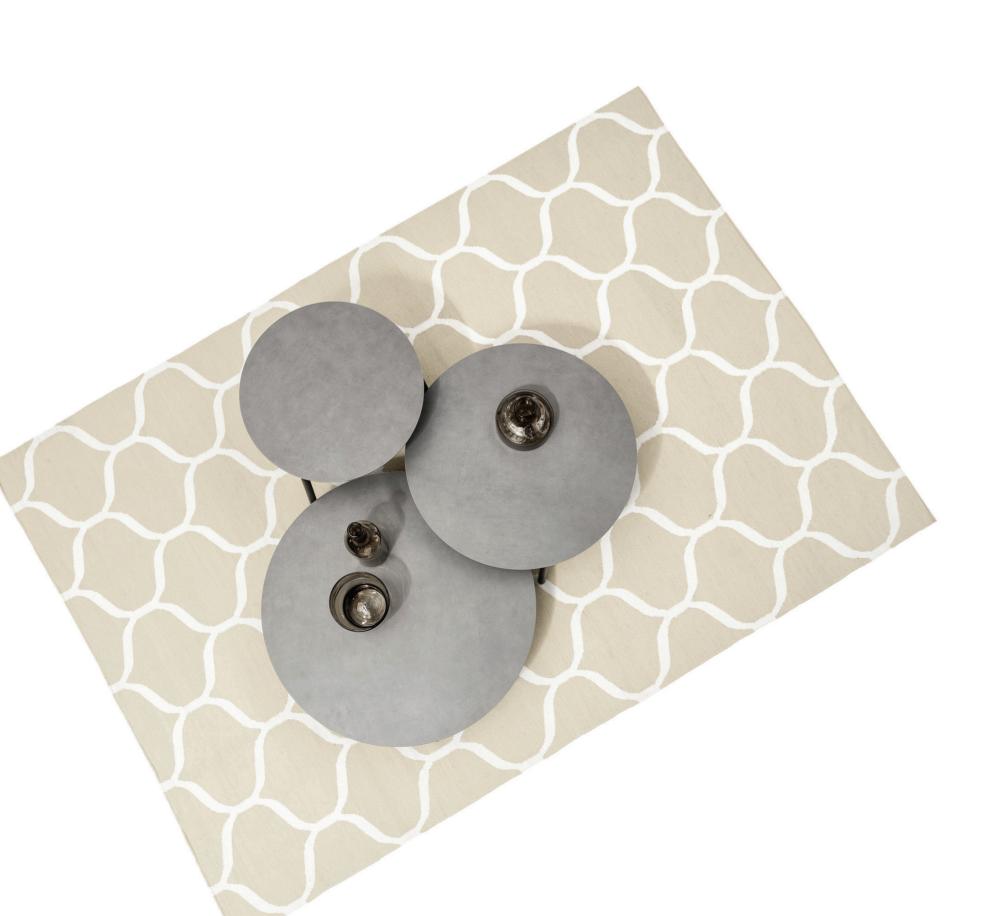

### STARLING COLLECTION BY STUDIO SEGERS IN ONE DAY

STARLING LOW CHAIR [ 67 x 69 x 69 cm ]

STARLING LOW ARMCHAIR [ 67 x 69 x 69 cm ]

Deco Shop

STARLING COFFEE TABLES

EXPANDED STAINLESS STEEL TABLE TOPS S [Ø 44 x 47 cm] M [Ø 58 x 35 cm] L [Ø 73 x 23 cm] STARLING COFFEE TABLES

CERAMIC/HPL TABLE TOPS S [ Ø 50 x 47 cm ] M [ Ø 64 x 35 cm ] L [ Ø 79 x 23 cm ]