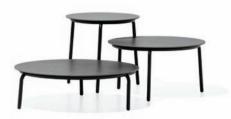

### STARLING COLLECTION BY STUDIO SEGERS IN ONE DAY

STARLING LOW CHAIR [ 67 x 69 x 69 cm ]

STARLING LOW ARMCHAIR [ 67 x 69 x 69 cm ]

Deco Shop

STARLING COFFEE TABLES

EXPANDED STAINLESS STEEL TABLE TOPS S [Ø 44 x 47 cm] M [Ø 58 x 35 cm] L [Ø 73 x 23 cm] STARLING COFFEE TABLES

CERAMIC/HPL TABLE TOPS S [ Ø 50 x 47 cm ] M [ Ø 64 x 35 cm ] L [ Ø 79 x 23 cm ]