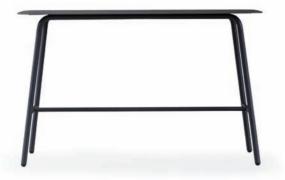

### **APERITIVO** TIME!

STARLING BAR ARMCHAIR [ 57 x 51 x 110 cm ]

STARLING BAR TABLE CERAMIC/HPL TABLE TOP [ 90 x 90 x 110 cm ] [ 180 x 70 x 110 cm ]