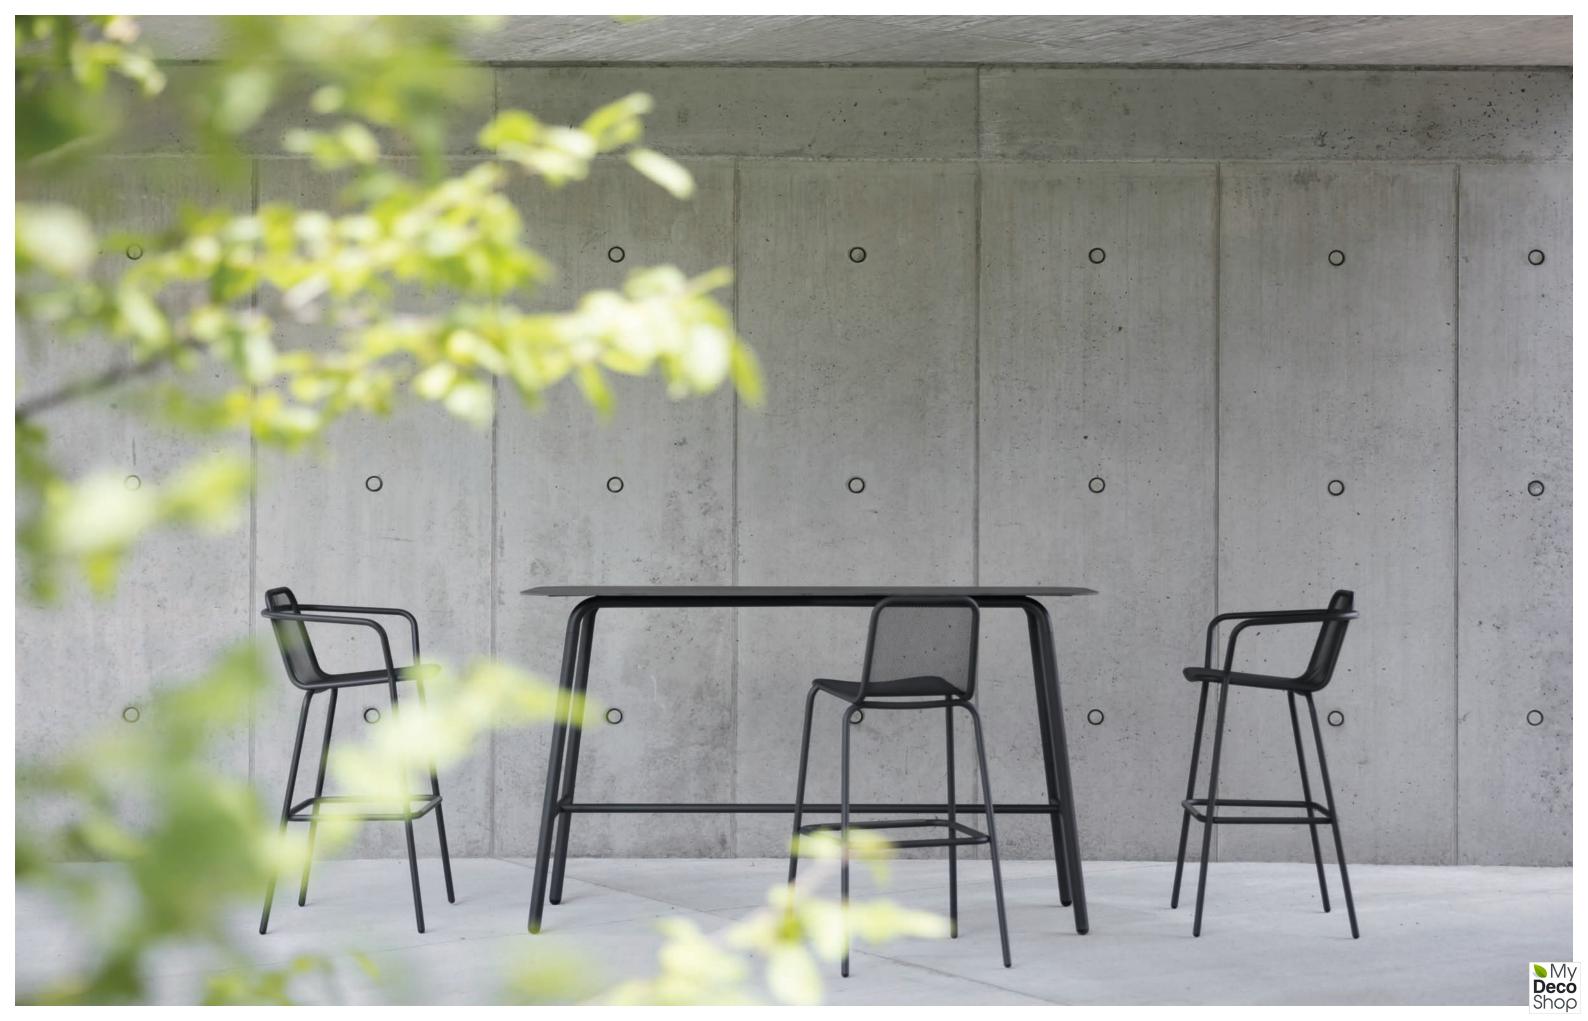

### **APERITIVO** TIME!

STARLING BAR ARMCHAIR [ 57 x 51 x 110 cm ]

STARLING BAR TABLE CERAMIC/HPL TABLE TOP [ 90 x 90 x 110 cm ] [ 180 x 70 x 110 cm ]