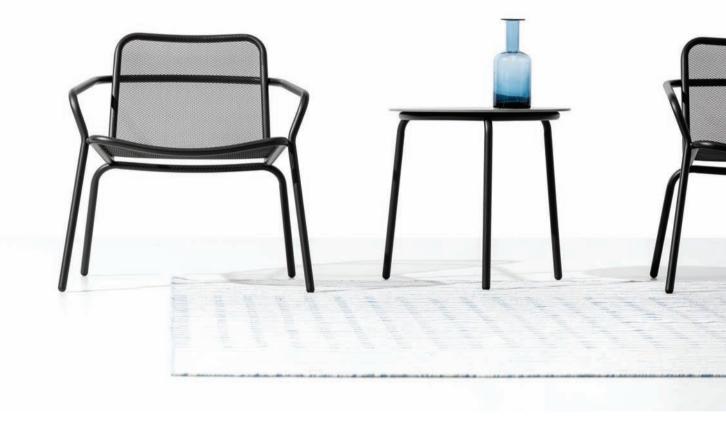

### STARLING COLLECTION BY STUDIO SEGERS IN ONE DAY

STARLING LOW CHAIR [ 67 x 69 x 69 cm ]

STARLING LOW ARMCHAIR [ 67 x 69 x 69 cm ]

Deco Shop

STARLING COFFEE TABLES

EXPANDED STAINLESS STEEL TABLE TOPS S [Ø 44 x 47 cm] M [Ø 58 x 35 cm] L [Ø 73 x 23 cm] STARLING COFFEE TABLES

CERAMIC/HPL TABLE TOPS S [ Ø 50 x 47 cm ] M [ Ø 64 x 35 cm ] L [ Ø 79 x 23 cm ]