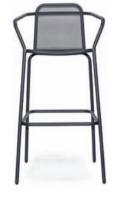

### **APERITIVO** TIME!

STARLING BAR ARMCHAIR [ 57 x 51 x 110 cm ]

STARLING BAR TABLE CERAMIC/HPL TABLE TOP [ 90 x 90 x 110 cm ] [ 180 x 70 x 110 cm ]