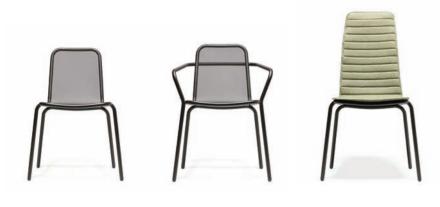

### ALL IS QUIET FOR LATE **AFTERNOON SIESTA**

STARLING CHAIR [ 57 x 60 x 78 cm ]

STARLING ARMCHAIR [ 59 x 60 x 78 cm ]

STARLING HIGH CHAIR [ 57 x 67 x 98 cm ]