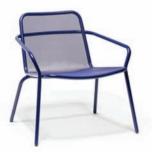

### ALL IS QUIET FOR LATE **AFTERNOON SIESTA**

STARLING CHAIR [ 57 x 60 x 78 cm ]

STARLING ARMCHAIR [ 59 x 60 x 78 cm ]

STARLING HIGH CHAIR [ 57 x 67 x 98 cm ]