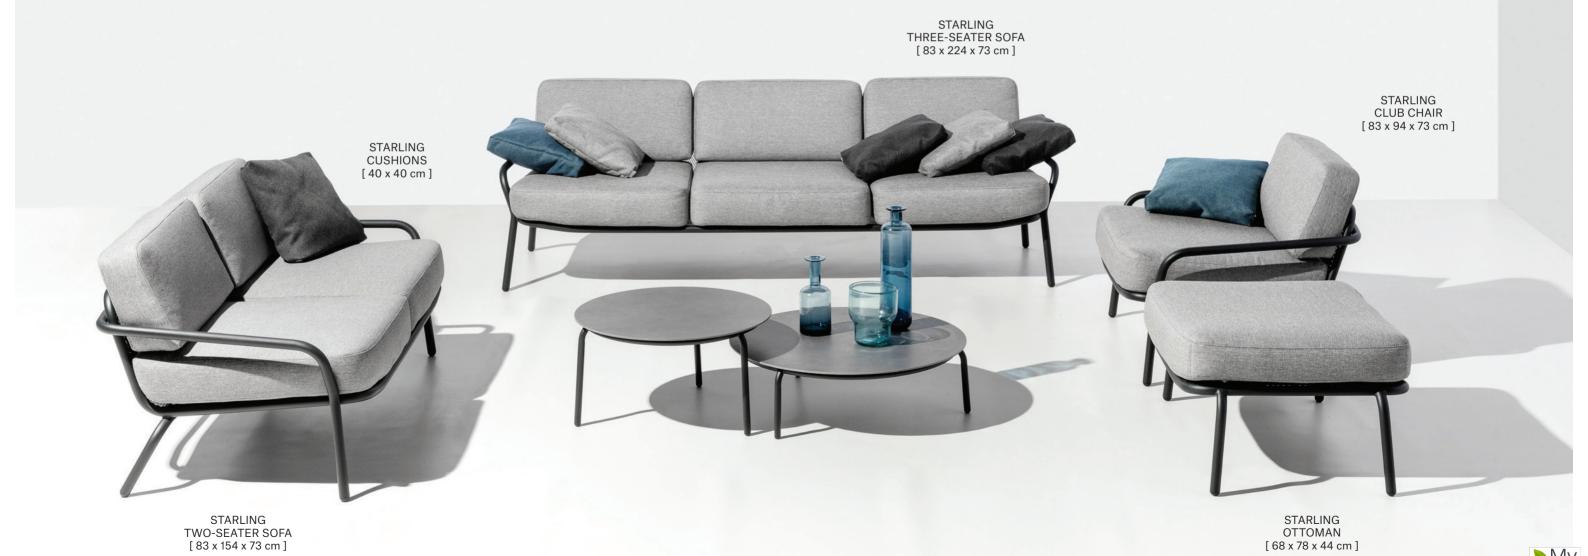

## Todus

### STARLING COLLECTION BY STUDIO SEGERS IN ONE DAY

STARLING LOW CHAIR [ 67 x 69 x 69 cm ]

STARLING LOW ARMCHAIR [ 67 x 69 x 69 cm ]

Deco Shop

STARLING COFFEE TABLES

EXPANDED STAINLESS STEEL TABLE TOPS S [Ø 44 x 47 cm] M [Ø 58 x 35 cm] L [Ø 73 x 23 cm] STARLING COFFEE TABLES