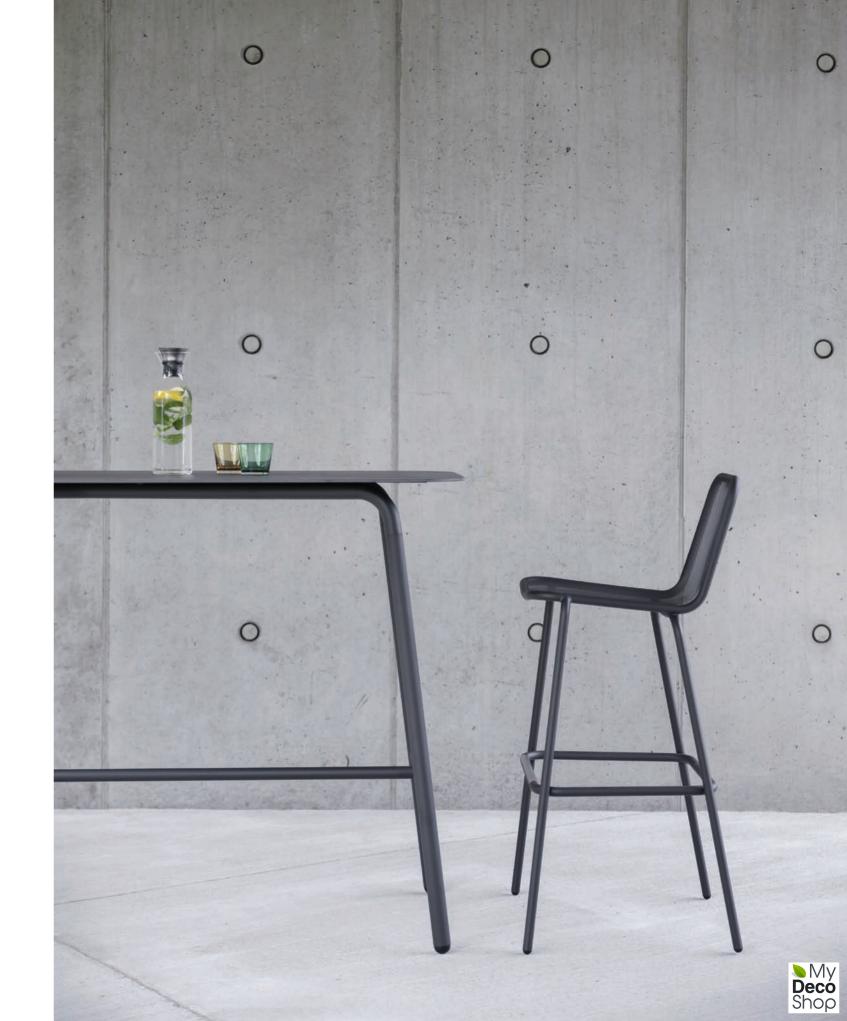

### **APERITIVO** TIME!

STARLING BAR ARMCHAIR [ 57 x 51 x 110 cm ]

STARLING BAR TABLE CERAMIC/HPL TABLE TOP [ 90 x 90 x 110 cm ] [ 180 x 70 x 110 cm ]