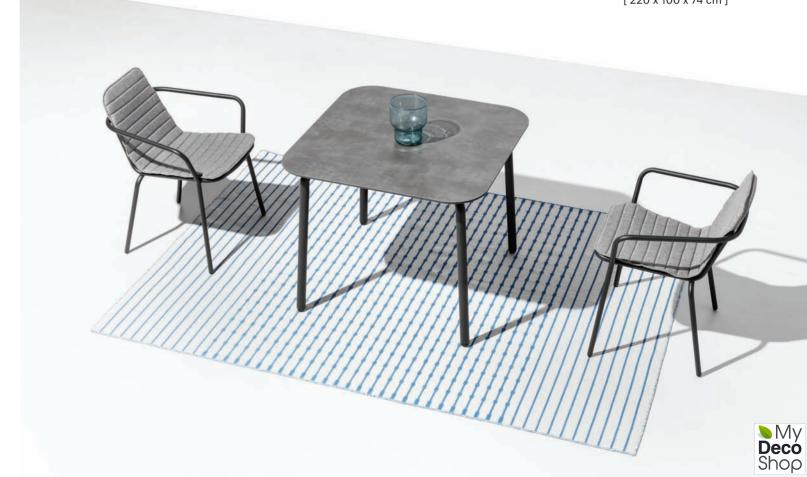

### STARLING DINING TABLE

# CERAMIC/HPL TABLE TOPS [ 90 x 90 x 74 cm ] [ 100 x 100 x 74 cm ] [ 180 x 90 x 74 cm ] [ 220 x 100 x 74 cm ] [ 300 x 100 x 74 cm ]

CONCRETE TABLE TOP [ 220 x 100 x 74 cm ]