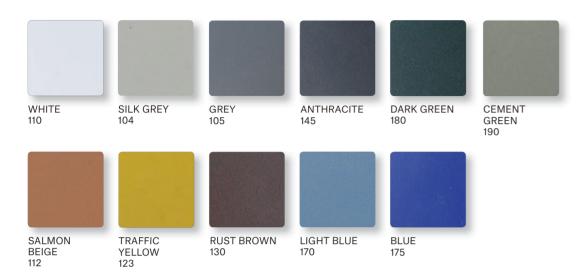

### **POWDER COATED STAINLESS STEEL FRAMES**

100% polyester is used for powder coating.