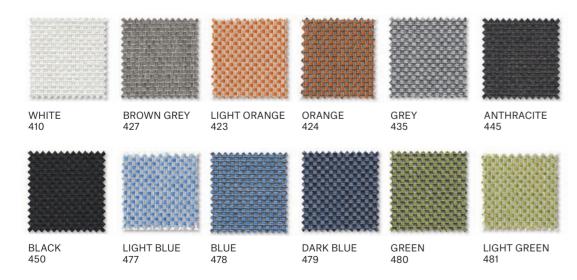

### FABRICS FOR SOFAS AND CUSHIONS

Crevin is a unique upholstery fabric for joint indoor outdoor use. It has a homely and natural appearance and can be easily cleaned by domestic machine-wash. It is finished with stain repellence.

Sofa cushions are filled with Dryfeel® all weather foam.