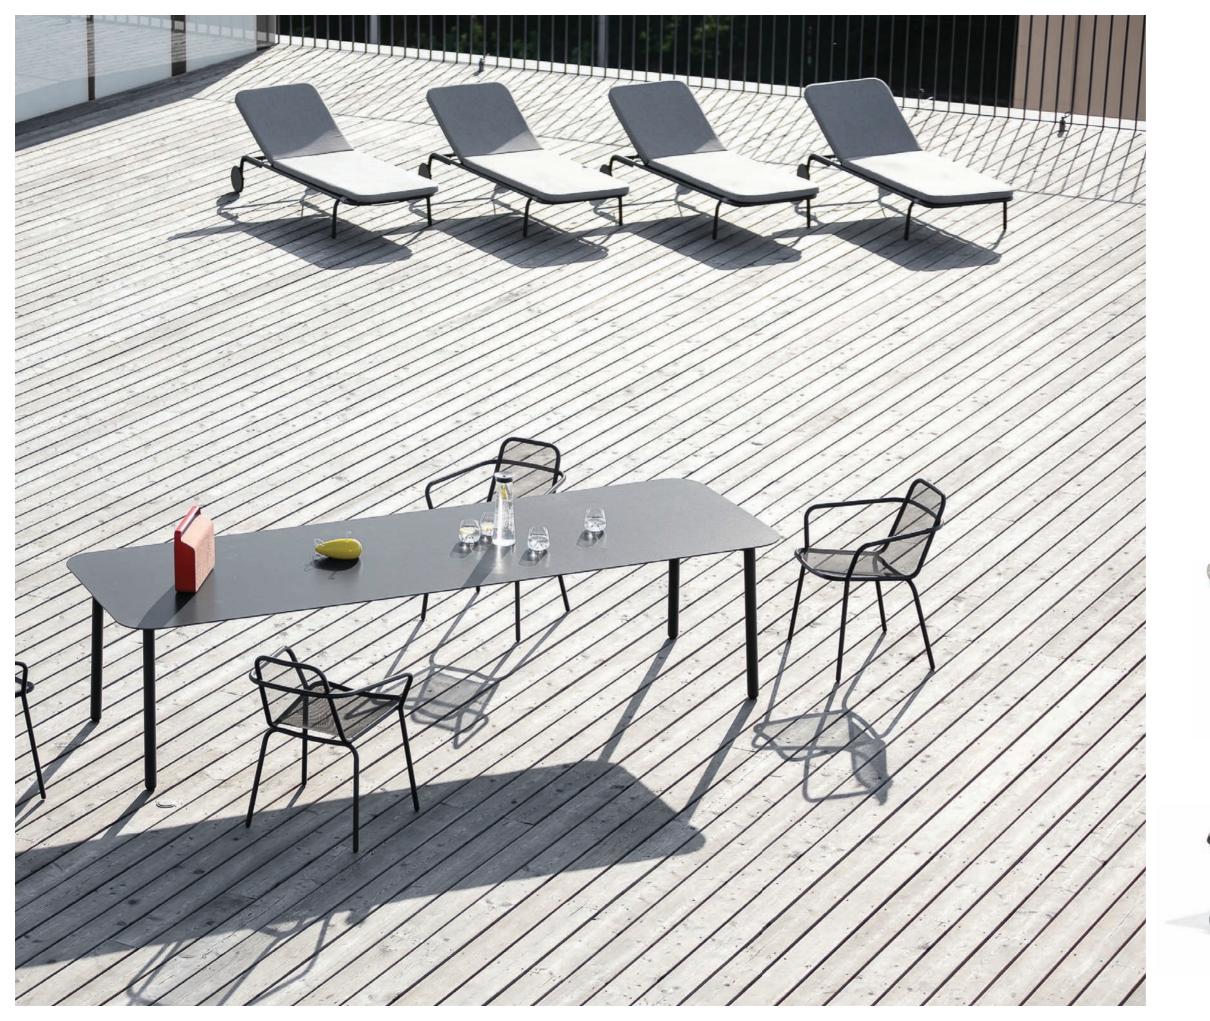

### STARLING DINING TABLE

# CERAMIC/HPL TABLE TOPS [ 90 x 90 x 74 cm ] [ 100 x 100 x 74 cm ] [ 180 x 90 x 74 cm ] [ 220 x 100 x 74 cm ] [ 300 x 100 x 74 cm ]

CONCRETE TABLE TOP [ 220 x 100 x 74 cm ]