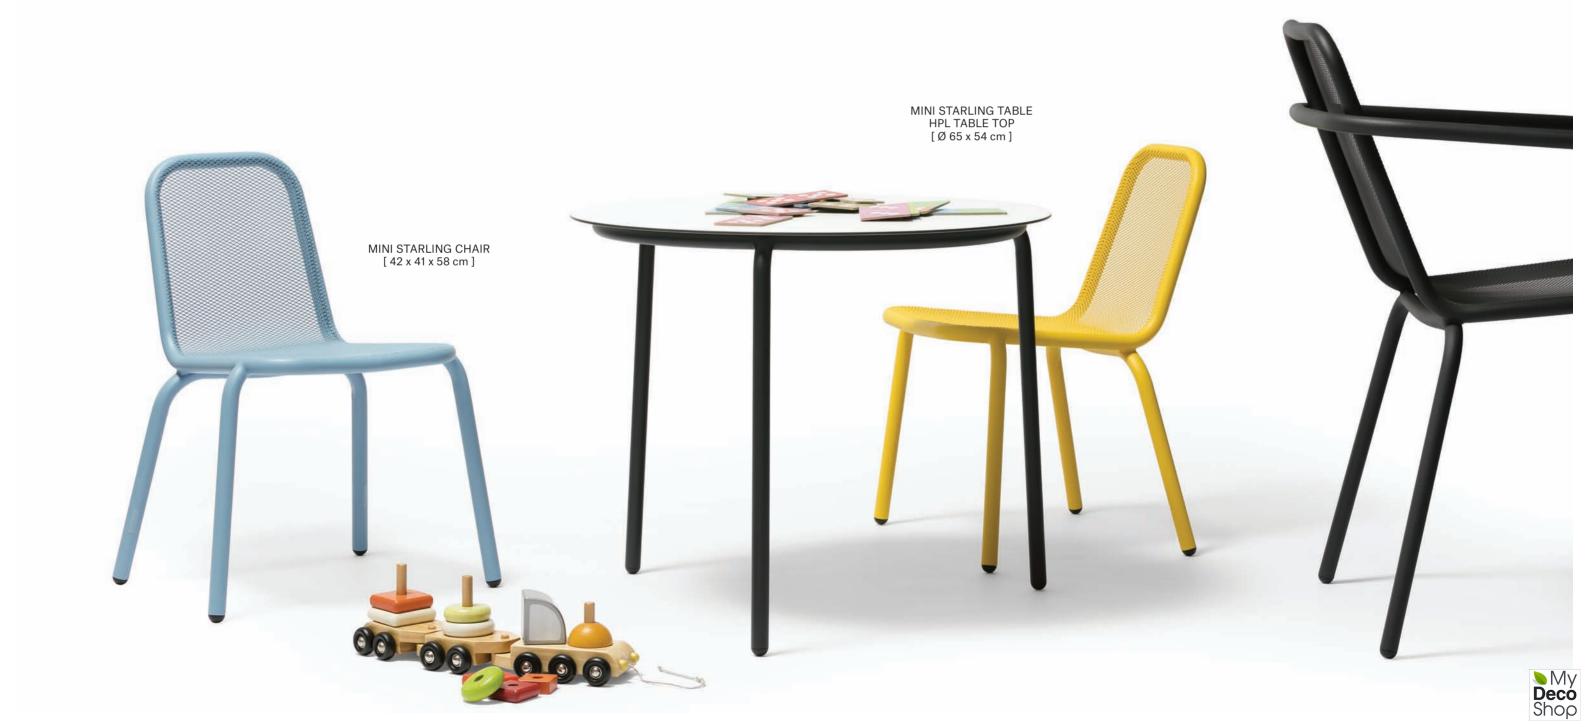

### STARLING DINING TABLE

# CERAMIC/HPL TABLE TOPS [ 90 x 90 x 74 cm ] [ 100 x 100 x 74 cm ] [ 180 x 90 x 74 cm ] [ 220 x 100 x 74 cm ] [ 300 x 100 x 74 cm ]

CONCRETE TABLE TOP [ 220 x 100 x 74 cm ]