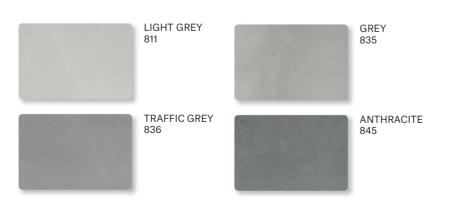

### **POWDER COATED STAINLESS STEEL FRAMES**

100% polyester is used for powder coating.