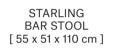

### **APERITIVO** TIME!

STARLING BAR ARMCHAIR [ 57 x 51 x 110 cm ]

STARLING BAR TABLE CERAMIC/HPL TABLE TOP [ 90 x 90 x 110 cm ] [ 180 x 70 x 110 cm ]