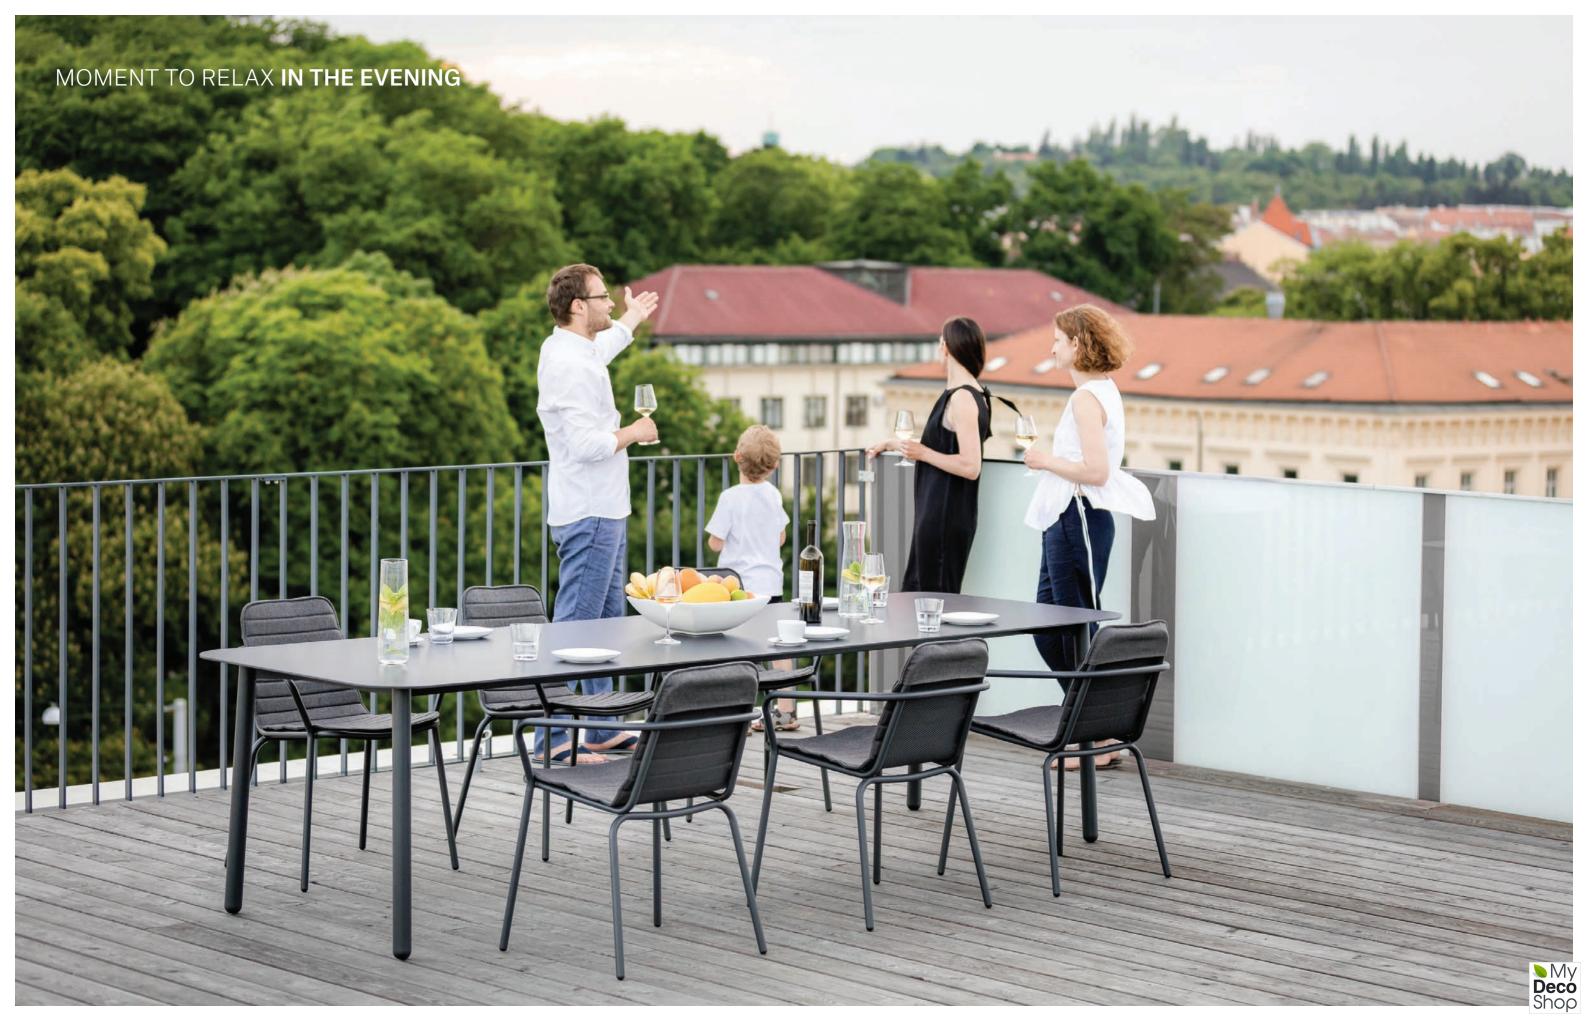

### STARLING DINING TABLE

# CERAMIC/HPL TABLE TOPS [ 90 x 90 x 74 cm ] [ 100 x 100 x 74 cm ] [ 180 x 90 x 74 cm ] [ 220 x 100 x 74 cm ] [ 300 x 100 x 74 cm ]

CONCRETE TABLE TOP [ 220 x 100 x 74 cm ]