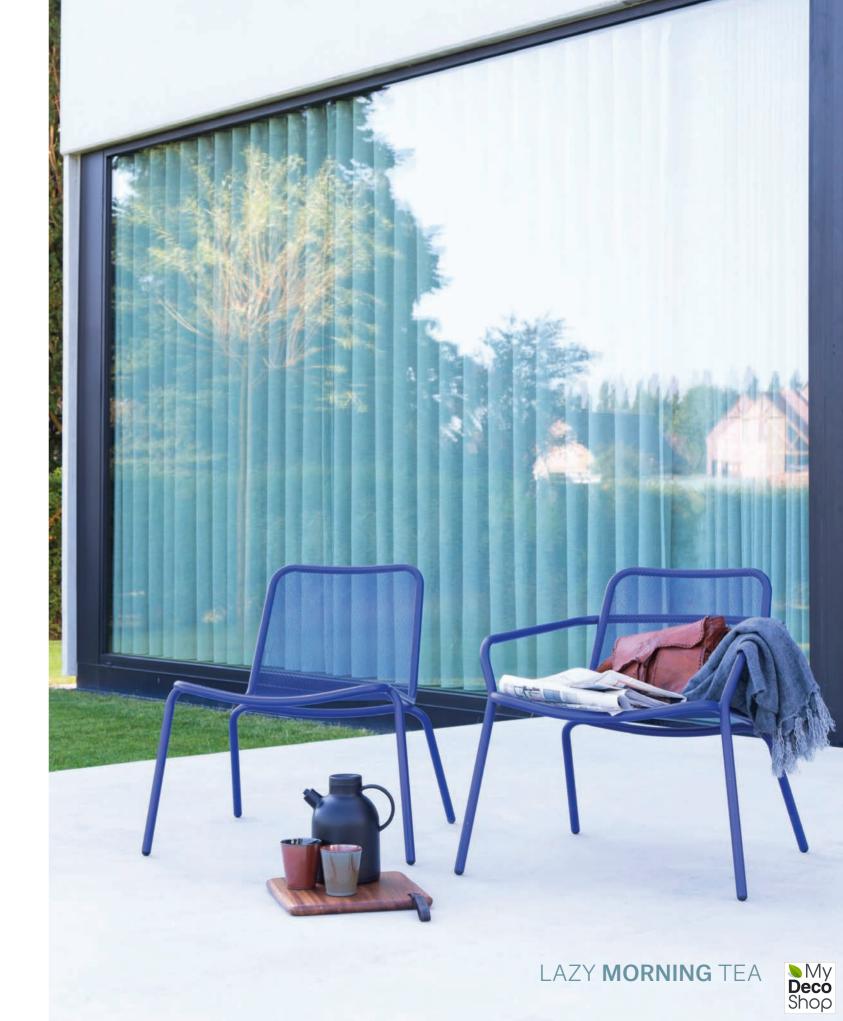

### ALL IS QUIET FOR LATE **AFTERNOON SIESTA**

STARLING CHAIR [ 57 x 60 x 78 cm ]

STARLING ARMCHAIR [ 59 x 60 x 78 cm ]

STARLING HIGH CHAIR [ 57 x 67 x 98 cm ]