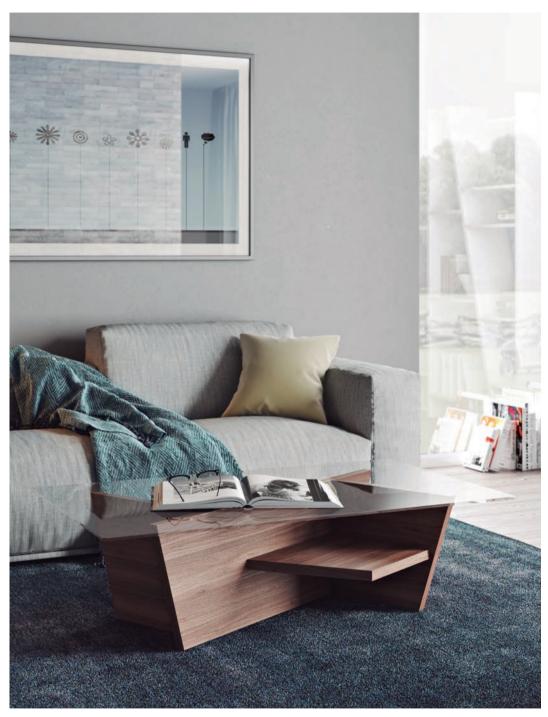

#### NILO tv table

H58 W150 D45 cm H13 W59 D18" page 124

DANN 165 sideboard

H65 W165 D45 cm H26 W65 D18" page 128

JAZZ coffee table

H33 W172/90 D82/45 cm H13 W68/35 D18/32" page 122

GOA coffee table

H40 W110 D65 cm H16 W43 D26" page 121