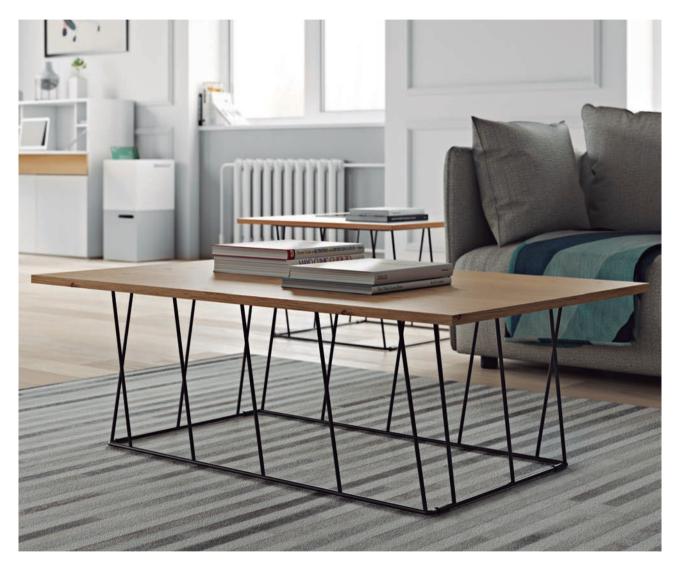

## NARA tv table

H66 W174 D41 cm H26 W69 D16" page 124

GLEAM tables detail

OLIVA coffee table

H35 W120 D70 cm H14 W47 D28" page 122

HELIX 120 coffee table

H40 W120 D75 cm H16 W47 D30" page 121

CLIFF tv table