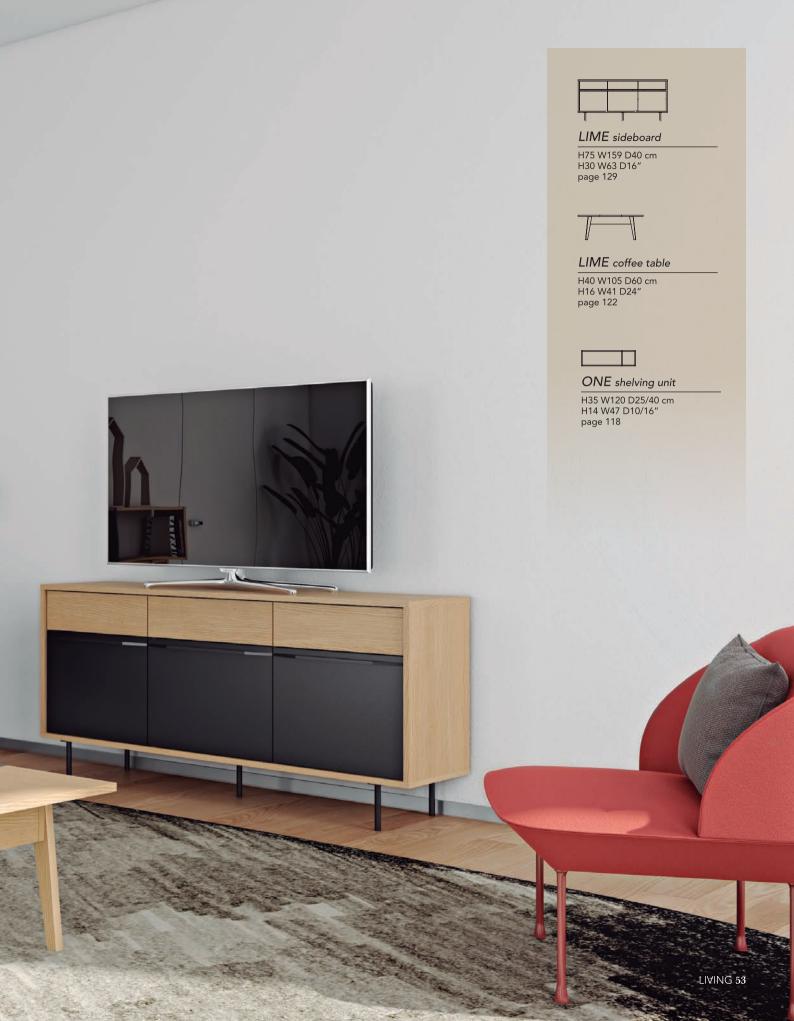

H58 W150 D45 cm H13 W59 D18" page 124







DANN 165 sideboard

H65 W165 D45 cm H26 W65 D18" page 128



JAZZ coffee table

H33 W172/90 D82/45 cm H13 W68/35 D18/32" page 122





GOA coffee table

H40 W110 D65 cm H16 W43 D26" page 121







# BALDA 90 & SLIDE tv table

balda H5 W90 D22 cm H2 W35 D9" page120 slide H48 W198 D45 cm H19 W79 D18" page124





# SCALE coffee table

H37/41/44 Ø 80 cm H15/16/17Ø 31" page 123



# SCALE side table

H37/41/44 Ø 50 cm H15/16/17 Ø 20" page 123















## NARA tv table

H66 W174 D41 cm H26 W69 D16" page 124





GLEAM tables detail









OLIVA coffee table

H35 W120 D70 cm H14 W47 D28" page 122







HELIX 120 coffee table

H40 W120 D75 cm H16 W47 D30" page 121







CLIFF tv table

H20/40 W125/235 D38 cm H18/16 W49/93 D15" page 124









LIME workstation

H138 W104 D40 cm H54 W41 D16" page 126







## BERN 90 & VOLGA desk

bern 90 H45 W90 D23 cm H18 W35 D9" page 120 volga H88 W90 D60 cm H35 W35 D24" page 127