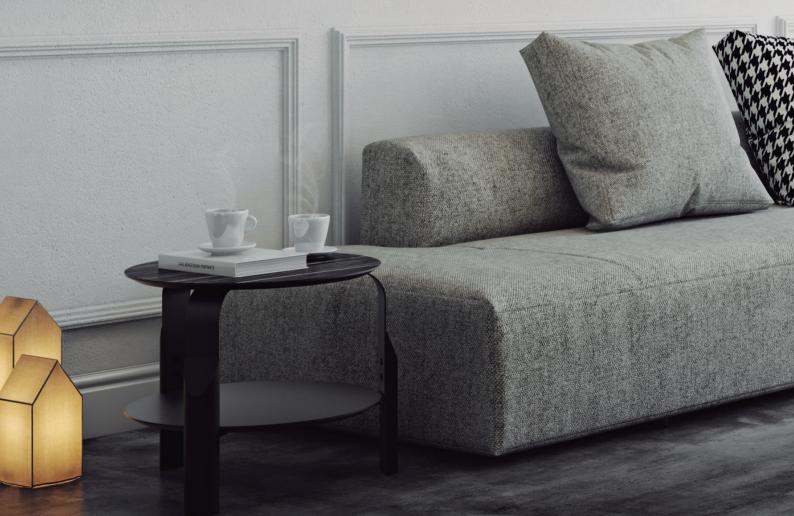

# SCALE coffee table

H37/41/44 Ø 80 cm H15/16/17Ø 31" page 123

# SCALE side table

H37/41/44 Ø 50 cm H15/16/17 Ø 20" page 123