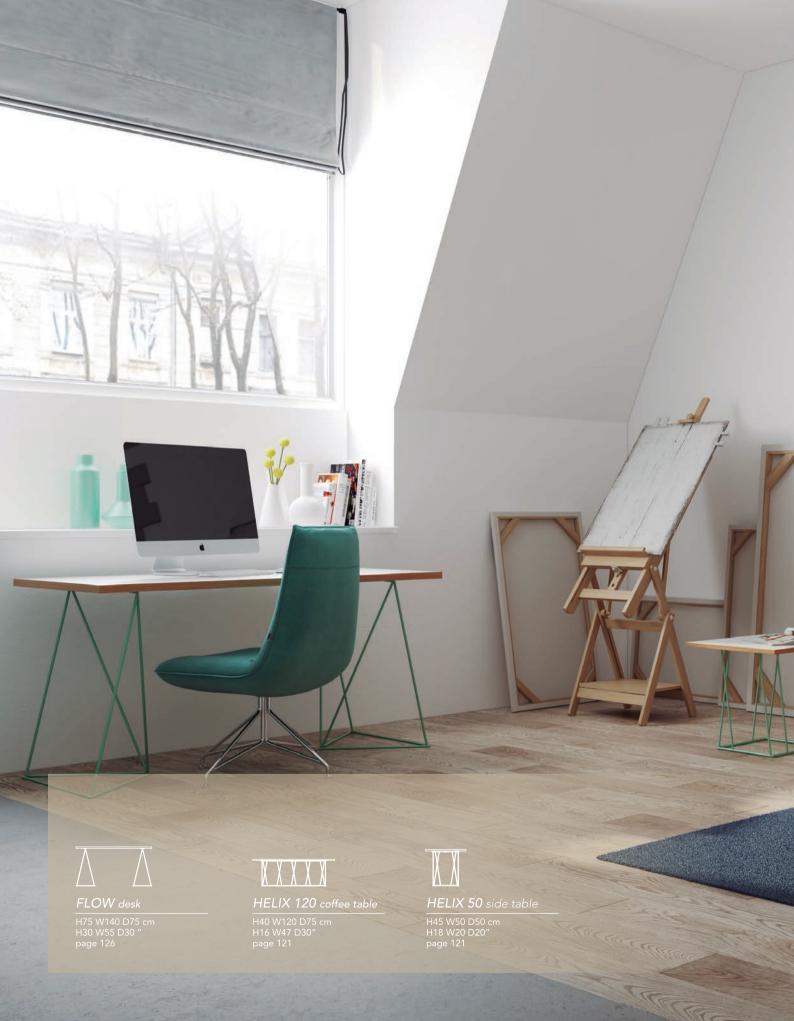

# GLEAM 50 & 75

side table H45 W50 D50 cm H18 W20 D20" coffee table H40 W75 D75 cm H16 W30 D30" page 121

FLOW desk

H75 W140 D75 cm H30 W55 D30 " page 126