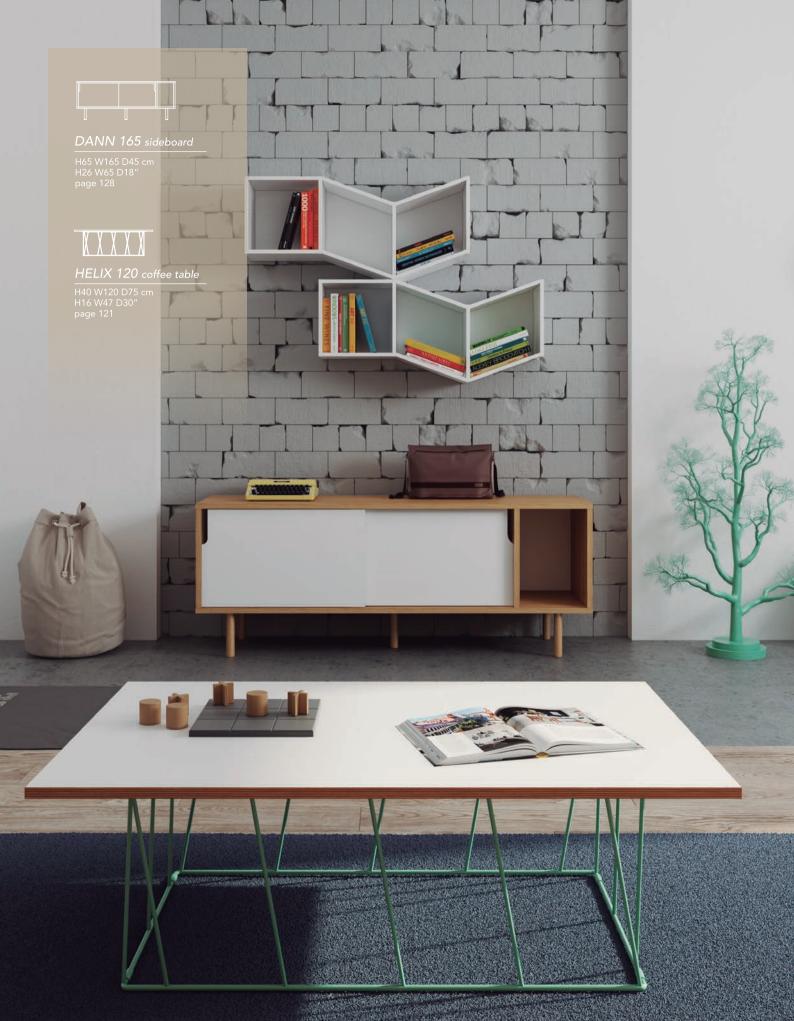

#### NILO tv table

H58 W150 D45 cm H13 W59 D18" page 124

DANN 165 sideboard

H65 W165 D45 cm H26 W65 D18" page 128

JAZZ coffee table

H33 W172/90 D82/45 cm H13 W68/35 D18/32" page 122

GOA coffee table

H40 W110 D65 cm H16 W43 D26" page 121

## NARA tv table

H66 W174 D41 cm H26 W69 D16" page 124

GLEAM tables detail

OLIVA coffee table

H35 W120 D70 cm H14 W47 D28" page 122

HELIX 120 coffee table

H40 W120 D75 cm H16 W47 D30" page 121

CLIFF tv table