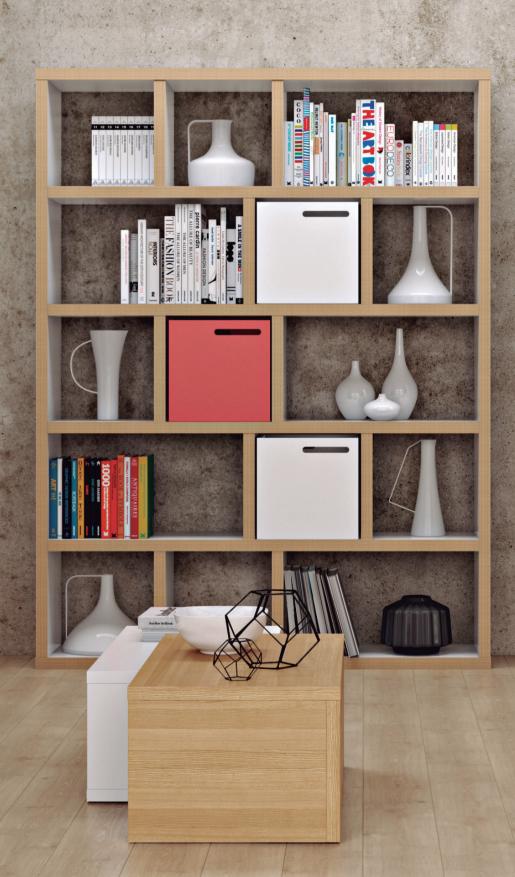

#### BERLIN 5L 150

shelving unit

H198 W150 D34 cm H78 W59 D13" page 117

#### BERLIN 5L 70

shelving unit

H198 W70 D34 cm H78 W28 D13" page 117

## BERLIN BOX

shelving unit

H34 W34 D33 cm H13 W13 D13" page 117