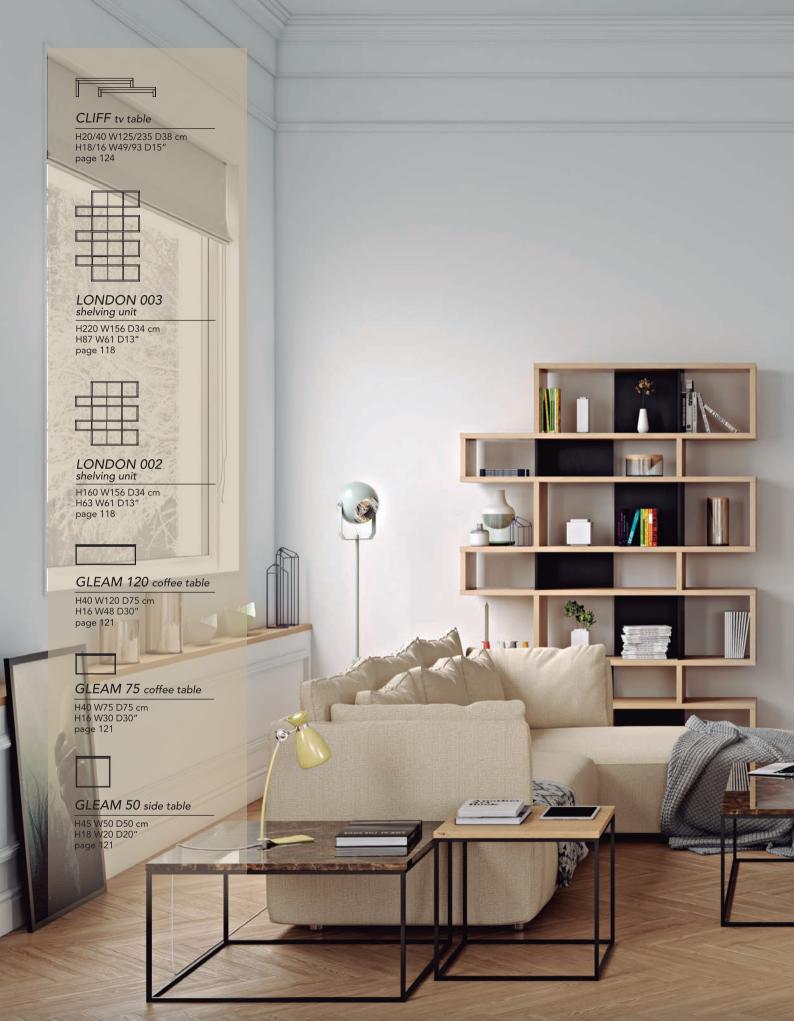

## NARA tv table

H66 W174 D41 cm H26 W69 D16" page 124

GLEAM tables detail

OLIVA coffee table

H35 W120 D70 cm H14 W47 D28" page 122

HELIX 120 coffee table

H40 W120 D75 cm H16 W47 D30" page 121

CLIFF tv table

H20/40 W125/235 D38 cm H18/16 W49/93 D15" page 124

LIME workstation

H138 W104 D40 cm H54 W41 D16" page 126