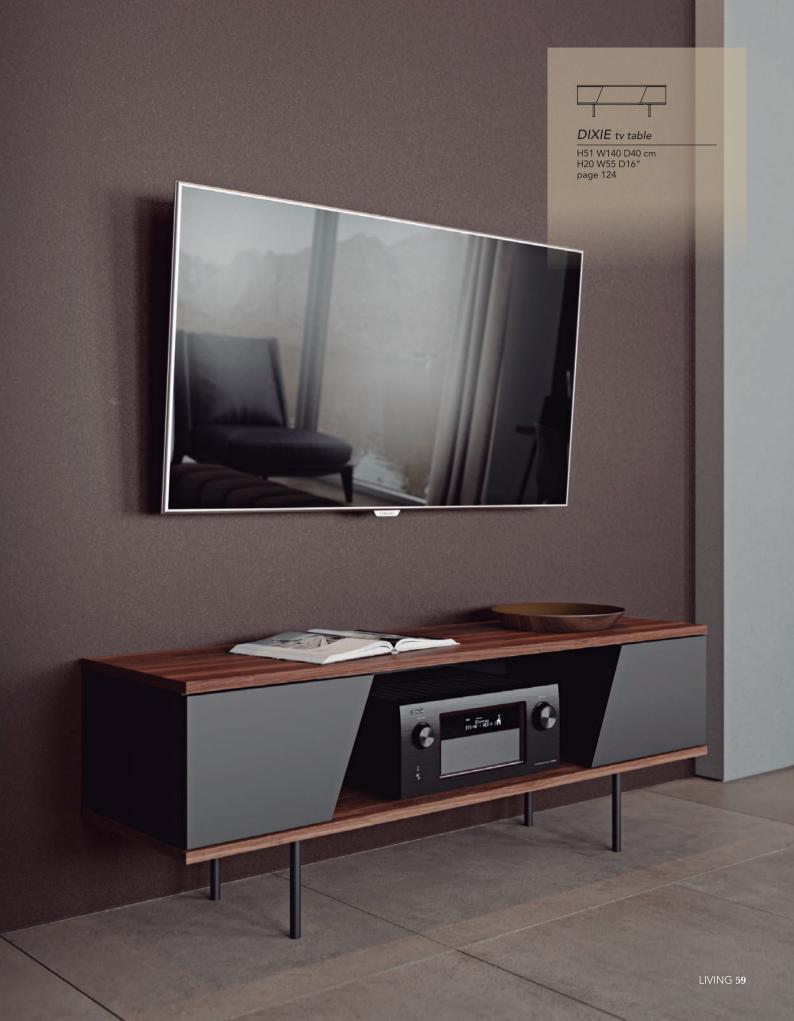

#### NILO tv table

H58 W150 D45 cm H13 W59 D18" page 124

DANN 165 sideboard

H65 W165 D45 cm H26 W65 D18" page 128

JAZZ coffee table

H33 W172/90 D82/45 cm H13 W68/35 D18/32" page 122

GOA coffee table

H40 W110 D65 cm H16 W43 D26" page 121