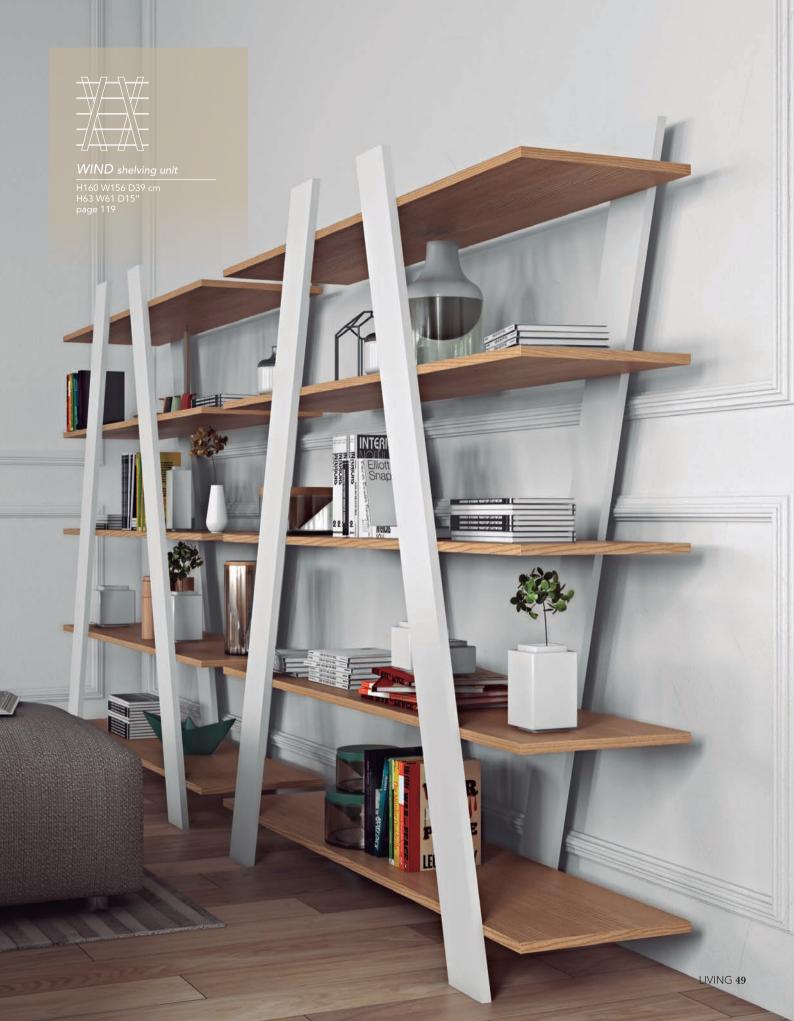

## NARA tv table

H66 W174 D41 cm H26 W69 D16" page 124

GLEAM tables detail

OLIVA coffee table

H35 W120 D70 cm H14 W47 D28" page 122

HELIX 120 coffee table

H40 W120 D75 cm H16 W47 D30" page 121

CLIFF tv table