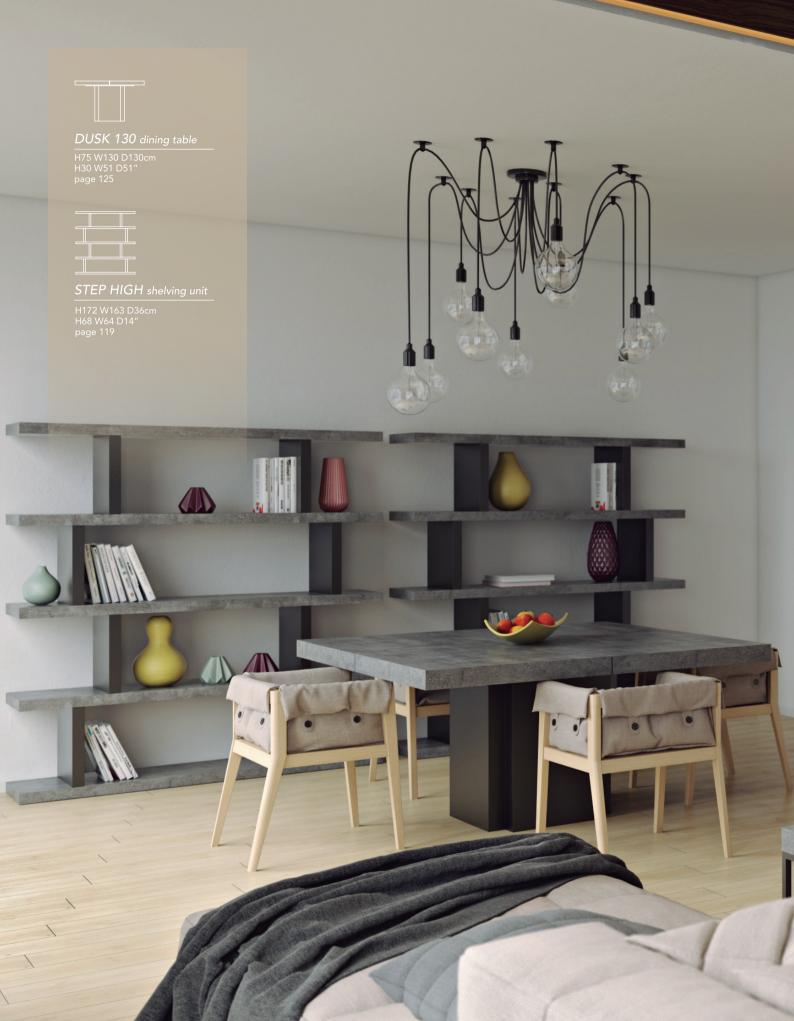

#### BERLIN 5L 150

shelving unit

H198 W150 D34 cm H78 W59 D13" page 117

#### BERLIN 5L 70

shelving unit

H198 W70 D34 cm H78 W28 D13" page 117

## BERLIN BOX

shelving unit

H34 W34 D33 cm H13 W13 D13" page 117