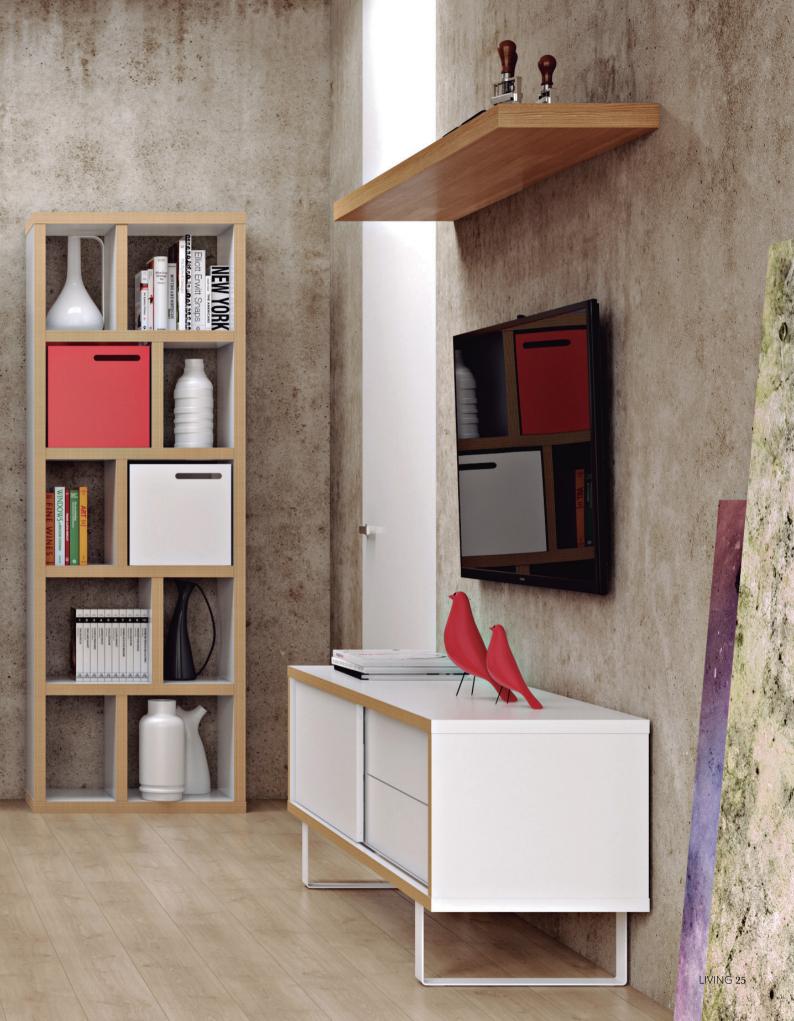

#### BERLIN 5L 150

shelving unit

H198 W150 D34 cm H78 W59 D13" page 117

#### BERLIN 5L 70

shelving unit

H198 W70 D34 cm H78 W28 D13" page 117

## BERLIN BOX

shelving unit

H34 W34 D33 cm H13 W13 D13" page 117

#### BALDA 120 wall mounted shelf

H5 W120 D22 cm H2 W47 D9" page 120

#### NILO tv table

H58 W150 D45 cm H13 W59 D18" page 124

DANN 165 sideboard

H65 W165 D45 cm H26 W65 D18" page 128

JAZZ coffee table

H33 W172/90 D82/45 cm H13 W68/35 D18/32" page 122

GOA coffee table

H40 W110 D65 cm H16 W43 D26" page 121