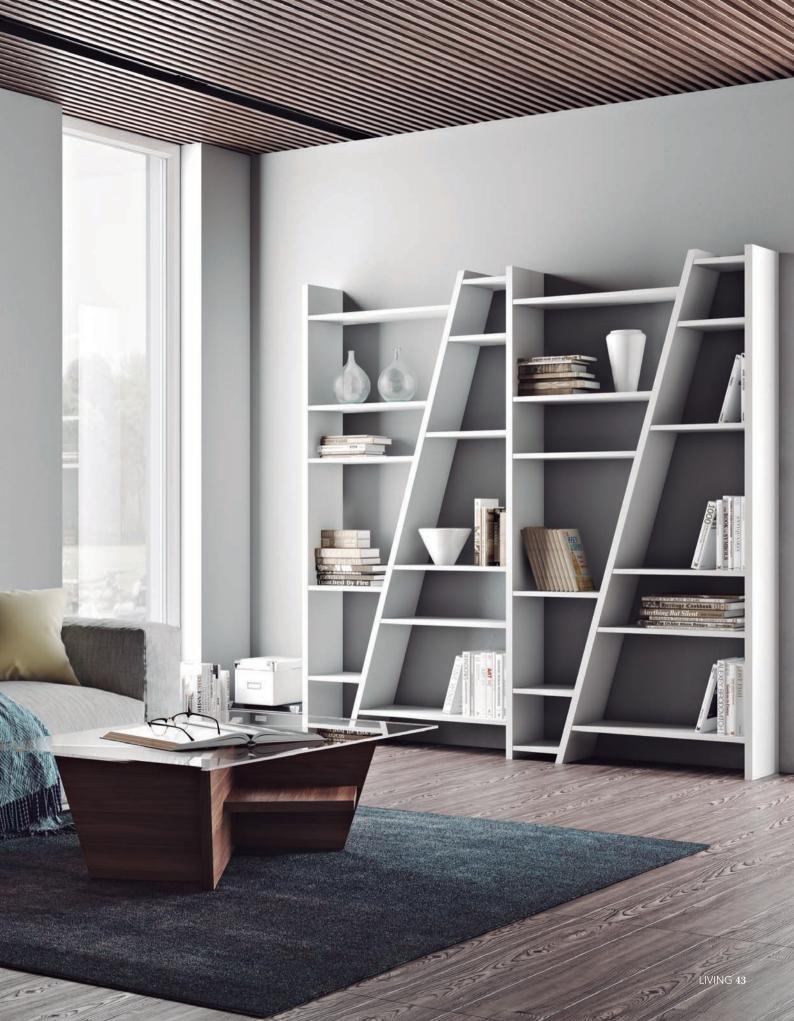

nit

H34 W34 D33 cm H13 W13 D13" page 117

#### BALDA 120 wall mounted shelf

H5 W120 D22 cm H2 W47 D9" page 120



### JAZZ coffee table

H33 W172/90 D82/45 cm H13 W68/35 D18/32" page 122



#### NILO tv table

H58 W150 D45 cm H13 W59 D18" page 124







DANN 165 sideboard

H65 W165 D45 cm H26 W65 D18" page 128



JAZZ coffee table

H33 W172/90 D82/45 cm H13 W68/35 D18/32" page 122





GOA coffee table

H40 W110 D65 cm H16 W43 D26" page 121







# BALDA 90 & SLIDE tv table

balda H5 W90 D22 cm H2 W35 D9" page120 slide H48 W198 D45 cm H19 W79 D18" page124





# SCALE coffee table

H37/41/44 Ø 80 cm H15/16/17Ø 31" page 123



# SCALE side table

H37/41/44 Ø 50 cm H15/16/17 Ø 20" page 123















## NARA tv table

H66 W174 D41 cm H26 W69 D16" page 124





GLEAM tables detail









OLIVA coffee table

H35 W120 D70 cm H14 W47 D28" page 122







HELIX 120 coffee table

H40 W120 D75 cm H16 W47 D30" page 121







CLIFF tv table

H20/40 W125/235 D38 cm H18/16 W49/93 D15" page 124









LIME workstation

H138 W104 D40 cm H54 W41 D16" page 126







## BERN 90 & VOLGA desk

bern 90 H45 W90 D23 cm H18 W35 D9" page 120 volga H88 W90 D60 cm H35 W35 D24" page 127