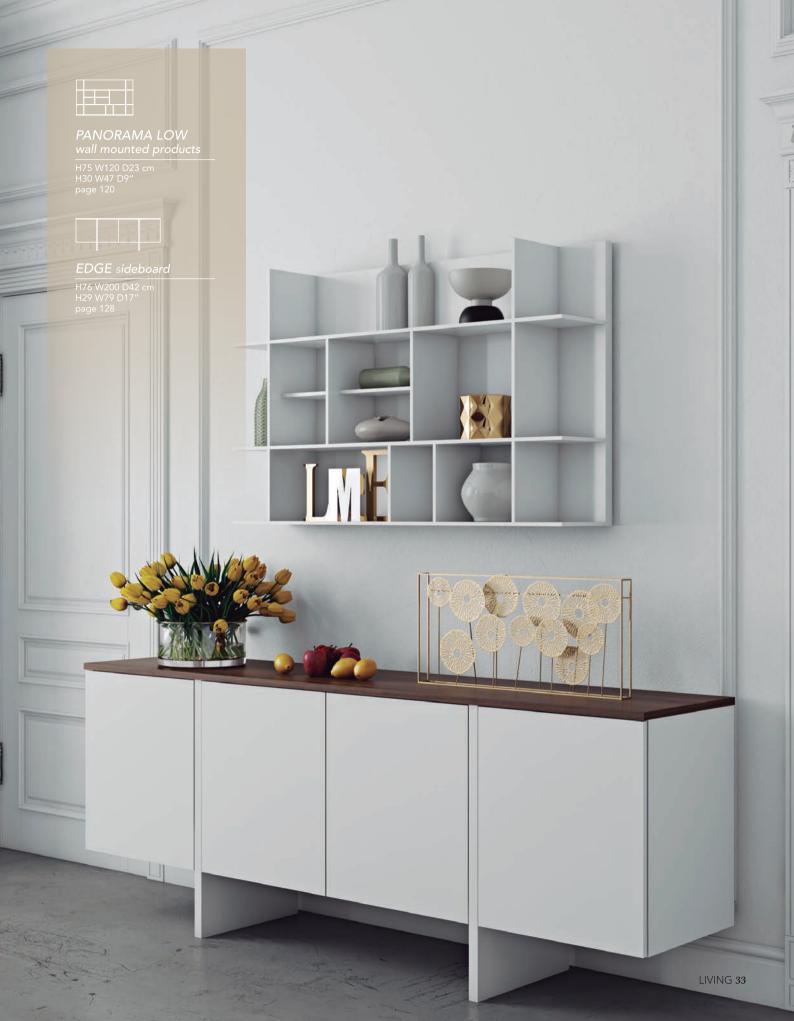

board

H82 W110 D42 cm H32 W43 D17" page 128











#### BERLIN 5L 150

shelving unit

H198 W150 D34 cm H78 W59 D13" page 117



#### BERLIN 5L 70

shelving unit

H198 W70 D34 cm H78 W28 D13" page 117



## BERLIN BOX

shelving unit

H34 W34 D33 cm H13 W13 D13" page 117

#### BALDA 120 wall mounted shelf

H5 W120 D22 cm H2 W47 D9" page 120



### JAZZ coffee table

H33 W172/90 D82/45 cm H13 W68/35 D18/32" page 122



#### NILO tv table

H58 W150 D45 cm H13 W59 D18" page 124







DANN 165 sideboard

H65 W165 D45 cm H26 W65 D18" page 128



JAZZ coffee table

H33 W172/90 D82/45 cm H13 W68/35 D18/32" page 122





GOA coffee table

H40 W110 D65 cm H16 W43 D26" page 121







# BALDA 90 & SLIDE tv table

balda H5 W90 D22 cm H2 W35 D9" page120 slide H48 W198 D45 cm H19 W79 D18" page124





# SCALE coffee table

H37/41/44 Ø 80 cm H15/16/17Ø 31" page 123



# SCALE side table

H37/41/44 Ø 50 cm H15/16/17 Ø 20" page 123















## NARA tv table

H66 W174 D41 cm H26 W69 D16" page 124





GLEAM tables detail









OLIVA coffee table

H35 W120 D70 cm H14 W47 D28" page 122







HELIX 120 coffee table

H40 W120 D75 cm H16 W47 D30" page 121







CLIFF tv table

H20/40 W125/235 D38 cm H18/16 W49/93 D15" page 124









LIME workstation

H138 W104 D40 cm H54 W41 D16" page 126







## BERN 90 & VOLGA desk

bern 90 H45 W90 D23 cm H18 W35 D9" page 120 volga H88 W90 D60 cm H35 W35 D24" page 127