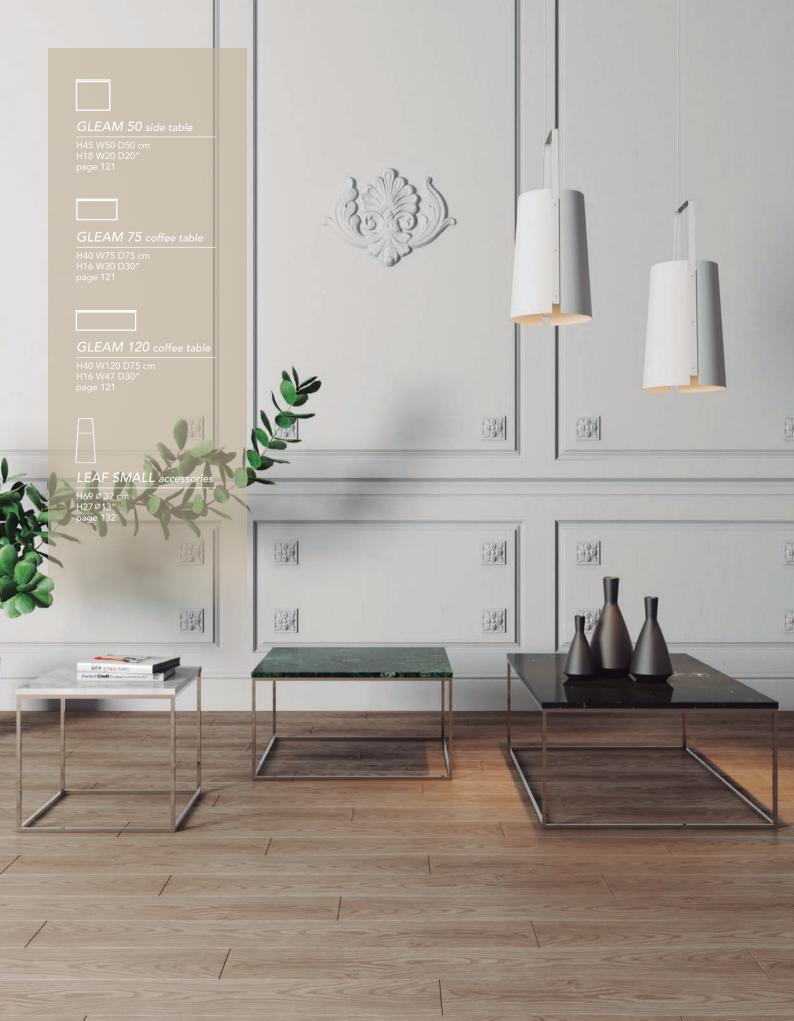

# GLEAM 50 & 75

side table H45 W50 D50 cm H18 W20 D20" coffee table H40 W75 D75 cm H16 W30 D30" page 121

FLOW desk

H75 W140 D75 cm H30 W55 D30 " page 126