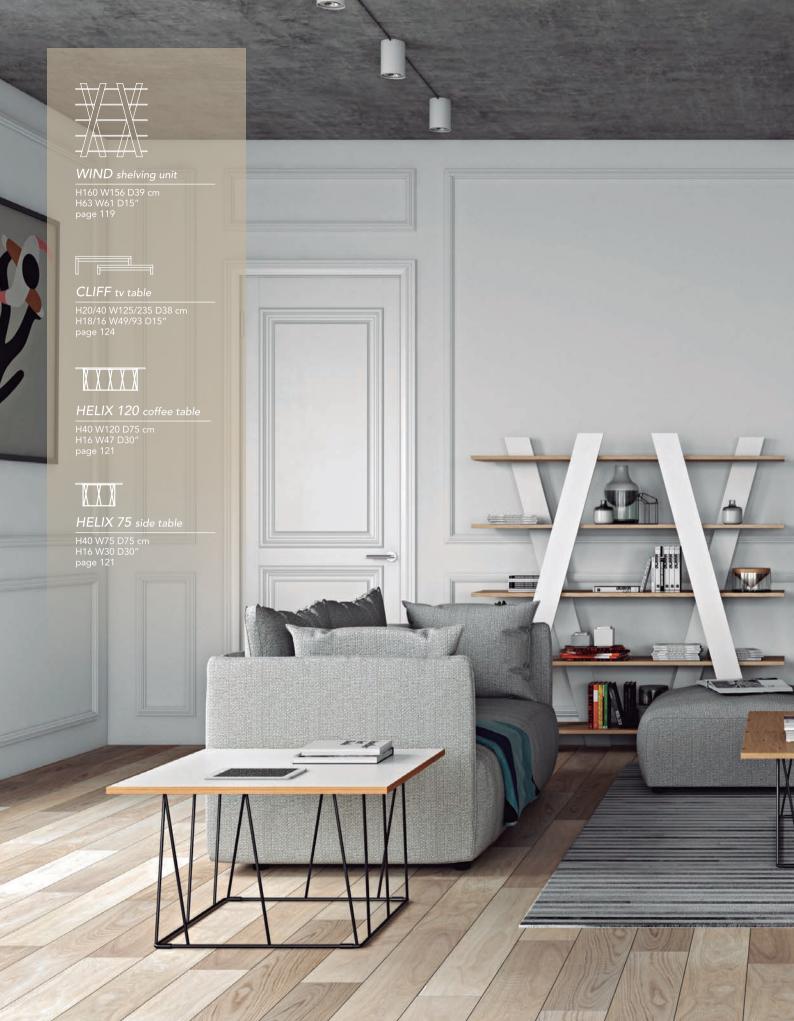

## NARA tv table

H66 W174 D41 cm H26 W69 D16" page 124

GLEAM tables detail

OLIVA coffee table

H35 W120 D70 cm H14 W47 D28" page 122

HELIX 120 coffee table

H40 W120 D75 cm H16 W47 D30" page 121

CLIFF tv table

H20/40 W125/235 D38 cm H18/16 W49/93 D15" page 124

LIME workstation

H138 W104 D40 cm H54 W41 D16" page 126