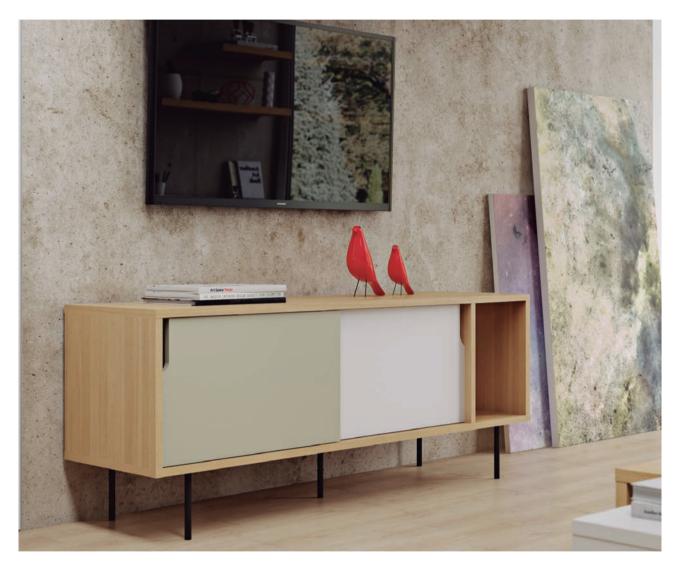

#### NILO tv table

H58 W150 D45 cm H13 W59 D18" page 124

DANN 165 sideboard

H65 W165 D45 cm H26 W65 D18" page 128

JAZZ coffee table

H33 W172/90 D82/45 cm H13 W68/35 D18/32" page 122

GOA coffee table

H40 W110 D65 cm H16 W43 D26" page 121