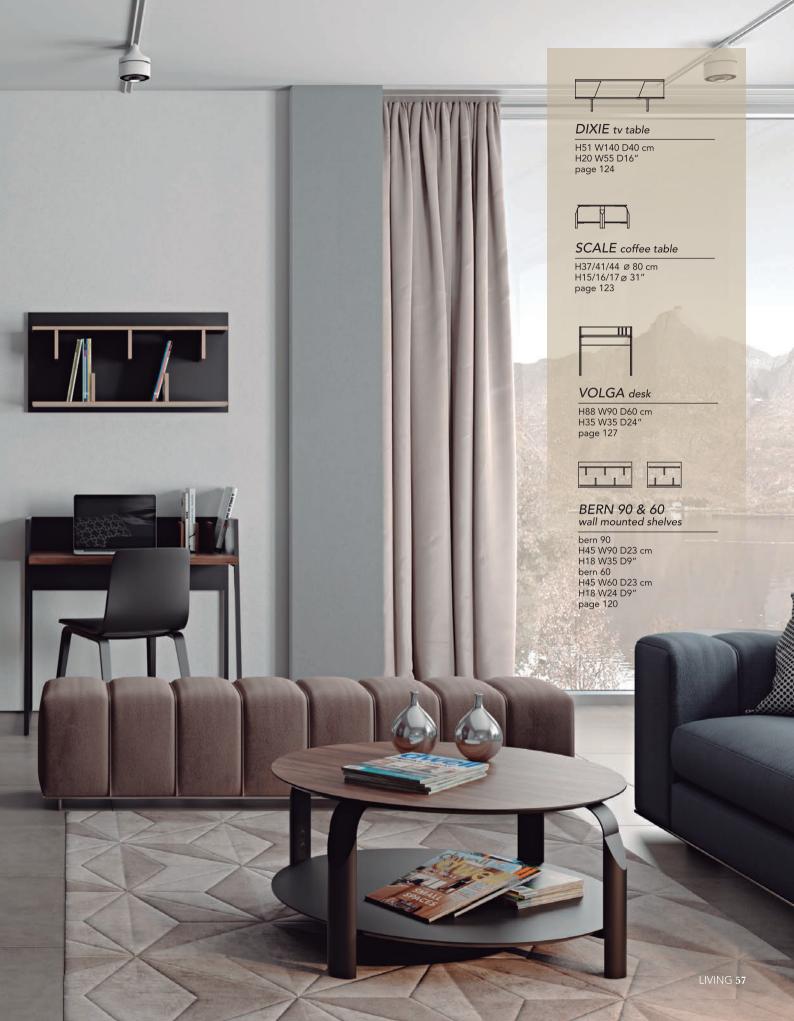

# SCALE coffee table

H37/41/44 Ø 80 cm H15/16/17Ø 31" page 123

## BERN 90 & VOLGA desk

bern 90 H45 W90 D23 cm H18 W35 D9" page 120 volga H88 W90 D60 cm H35 W35 D24" page 127