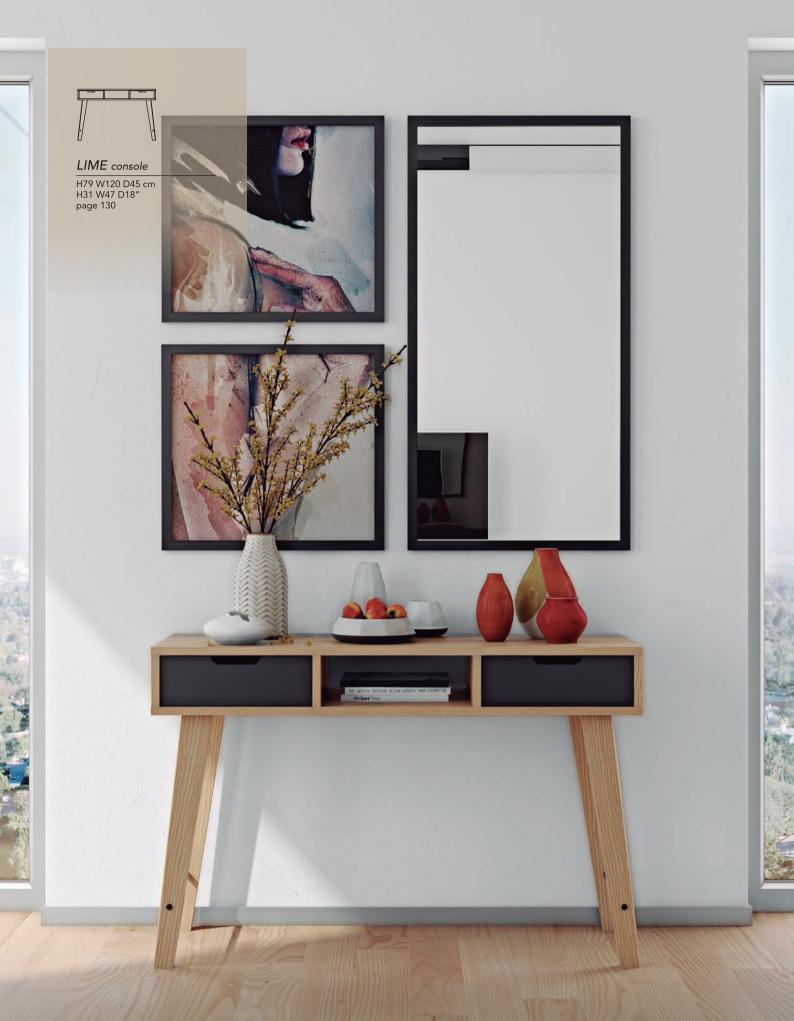

H58 W150 D45 cm H13 W59 D18" page 124







DANN 165 sideboard

H65 W165 D45 cm H26 W65 D18" page 128



JAZZ coffee table

H33 W172/90 D82/45 cm H13 W68/35 D18/32" page 122





GOA coffee table

H40 W110 D65 cm H16 W43 D26" page 121







# BALDA 90 & SLIDE tv table

balda H5 W90 D22 cm H2 W35 D9" page120 slide H48 W198 D45 cm H19 W79 D18" page124





# SCALE coffee table

H37/41/44 Ø 80 cm H15/16/17Ø 31" page 123



# SCALE side table

H37/41/44 Ø 50 cm H15/16/17 Ø 20" page 123















## NARA tv table

H66 W174 D41 cm H26 W69 D16" page 124





GLEAM tables detail









OLIVA coffee table

H35 W120 D70 cm H14 W47 D28" page 122







HELIX 120 coffee table

H40 W120 D75 cm H16 W47 D30" page 121







CLIFF tv table

H20/40 W125/235 D38 cm H18/16 W49/93 D15" page 124









LIME workstation

H138 W104 D40 cm H54 W41 D16" page 126







## BERN 90 & VOLGA desk

bern 90 H45 W90 D23 cm H18 W35 D9" page 120 volga H88 W90 D60 cm H35 W35 D24" page 127