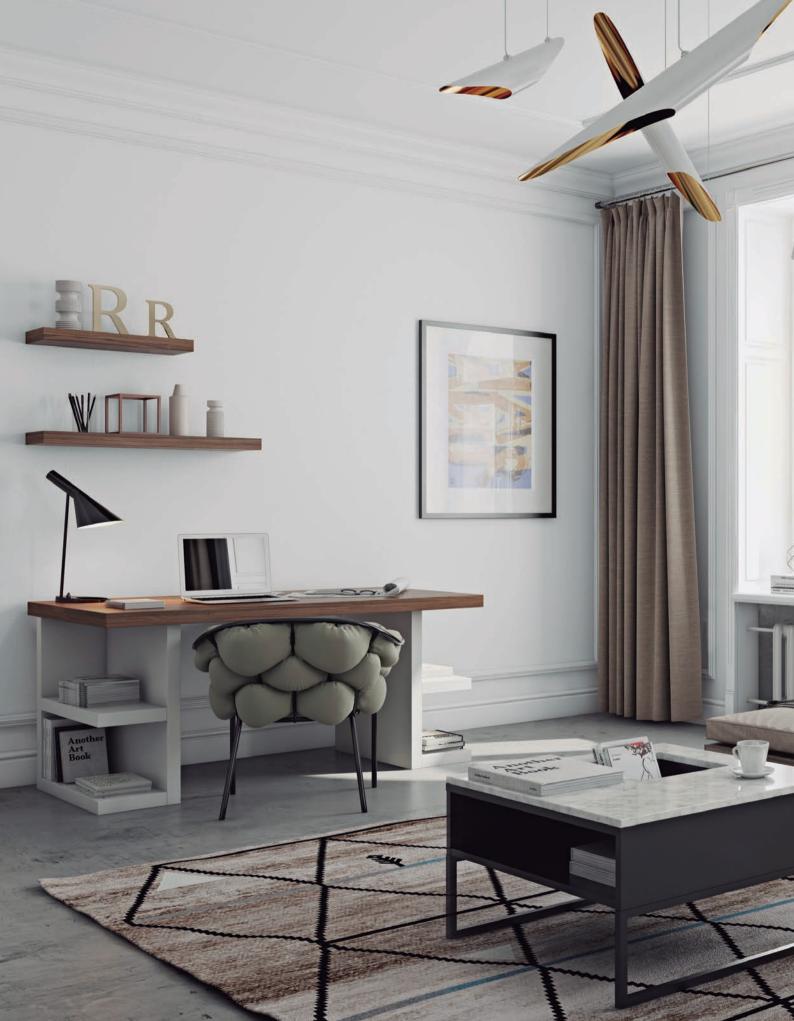

## BERN 90 & VOLGA desk

bern 90 H45 W90 D23 cm H18 W35 D9" page 120 volga H88 W90 D60 cm H35 W35 D24" page 127