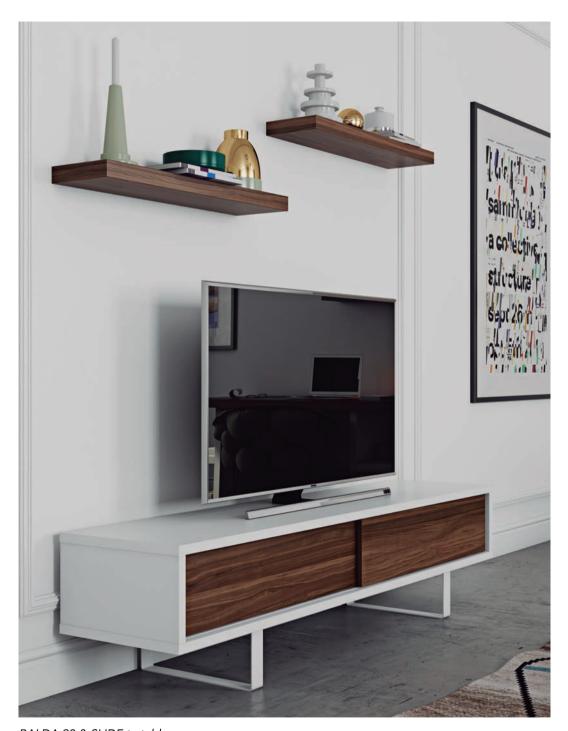

# BALDA 90 & SLIDE tv table

balda H5 W90 D22 cm H2 W35 D9" page120 slide H48 W198 D45 cm H19 W79 D18" page124