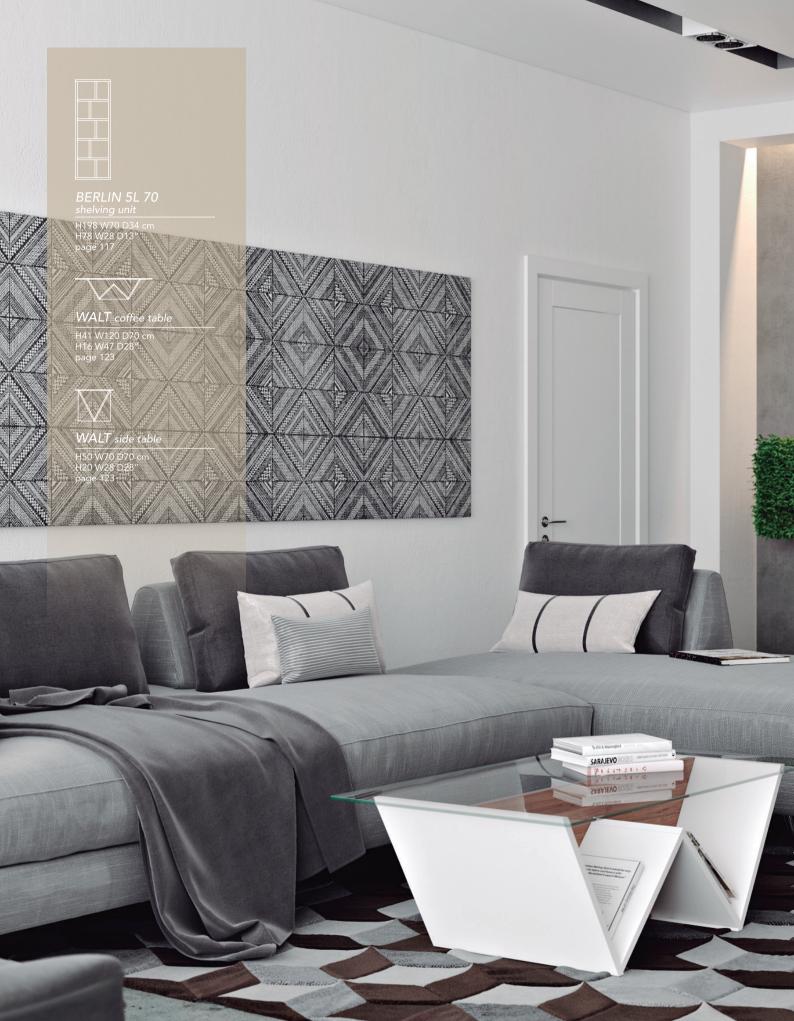

#### BERLIN 5L 150

shelving unit

H198 W150 D34 cm H78 W59 D13" page 117

#### BERLIN 5L 70

shelving unit

H198 W70 D34 cm H78 W28 D13" page 117