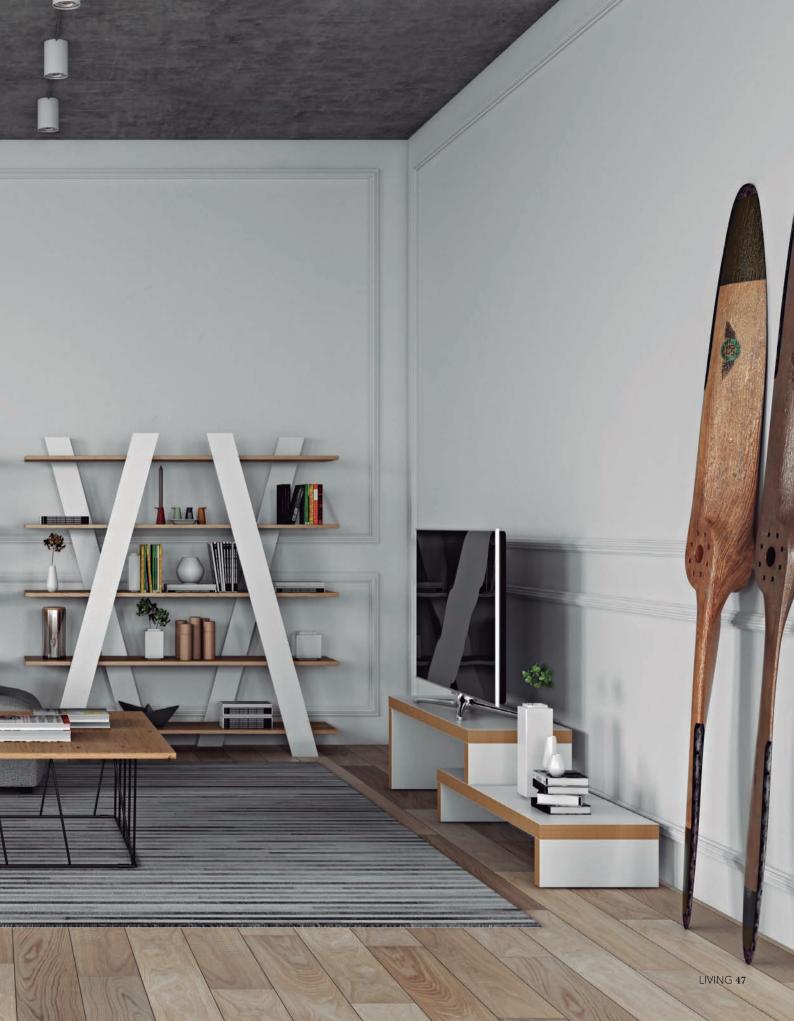

#### NILO tv table

H58 W150 D45 cm H13 W59 D18" page 124

DANN 165 sideboard

H65 W165 D45 cm H26 W65 D18" page 128

JAZZ coffee table

H33 W172/90 D82/45 cm H13 W68/35 D18/32" page 122

GOA coffee table

H40 W110 D65 cm H16 W43 D26" page 121

H20/40 W125/235 D38 cm H18/16 W49/93 D15" page 124

LIME workstation

H138 W104 D40 cm H54 W41 D16" page 126