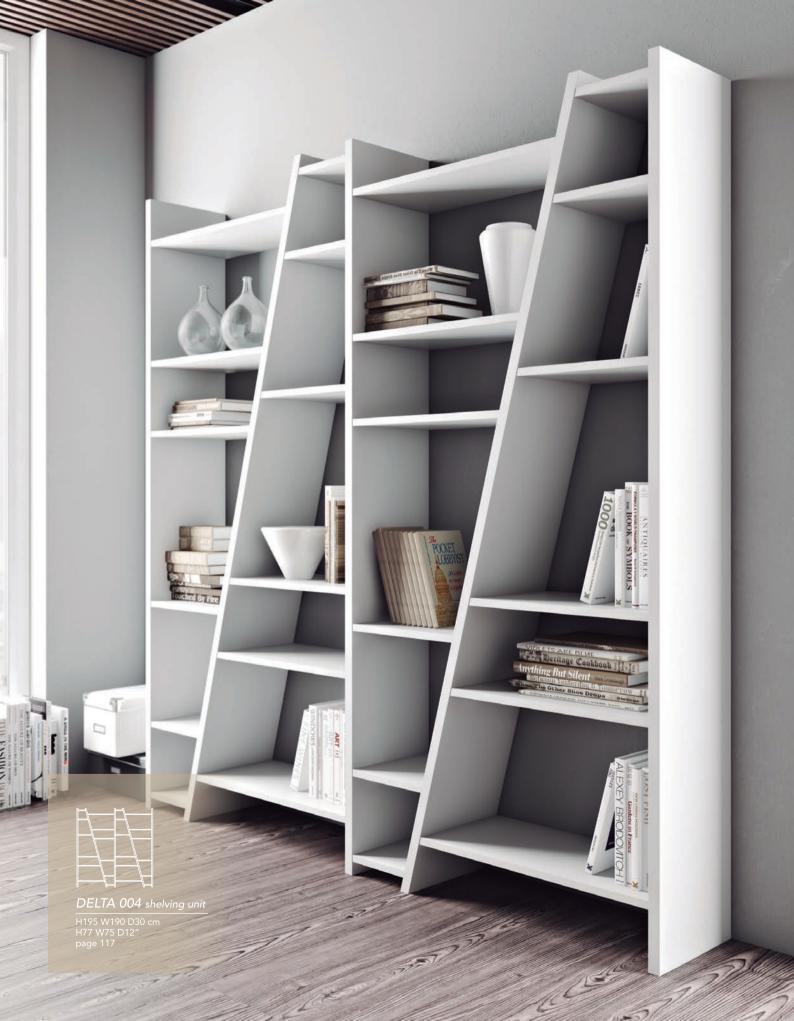

#### BERLIN 5L 150

shelving unit

H198 W150 D34 cm H78 W59 D13" page 117

#### BERLIN 5L 70

shelving unit

H198 W70 D34 cm H78 W28 D13" page 117

## BERLIN BOX

shelving unit

H34 W34 D33 cm H13 W13 D13" page 117