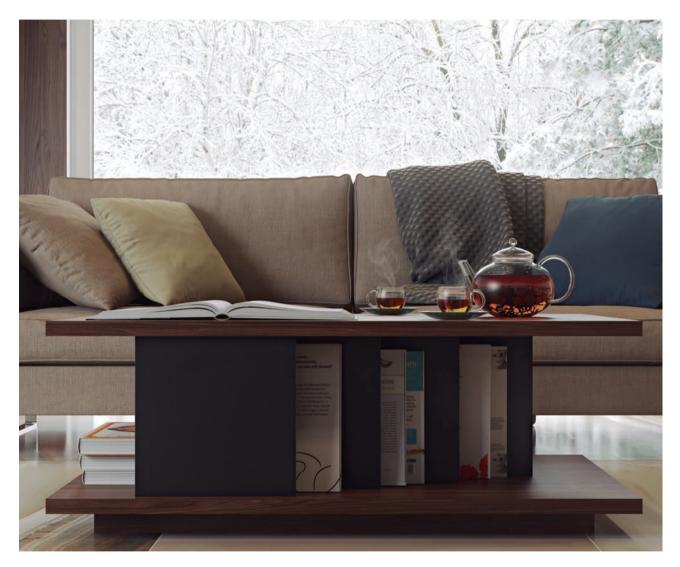

0 & 75

side table H45 W50 D50 cm H18 W20 D20" coffee table H40 W75 D75 cm H16 W30 D30" page 121









FLOW desk

H75 W140 D75 cm H30 W55 D30 " page 126









## CRUZ sideboard

H82 W110 D42 cm H32 W43 D17" page 128











#### BERLIN 5L 150

shelving unit

H198 W150 D34 cm H78 W59 D13" page 117



#### BERLIN 5L 70

shelving unit

H198 W70 D34 cm H78 W28 D13" page 117



## BERLIN BOX

shelving unit

H34 W34 D33 cm H13 W13 D13" page 117

#### BALDA 120 wall mounted shelf

H5 W120 D22 cm H2 W47 D9" page 120



### JAZZ coffee table

H33 W172/90 D82/45 cm H13 W68/35 D18/32" page 122



#### NILO tv table

H58 W150 D45 cm H13 W59 D18" page 124







DANN 165 sideboard

H65 W165 D45 cm H26 W65 D18" page 128



JAZZ coffee table

H33 W172/90 D82/45 cm H13 W68/35 D18/32" page 122





GOA coffee table

H40 W110 D65 cm H16 W43 D26" page 121







# BALDA 90 & SLIDE tv table

balda H5 W90 D22 cm H2 W35 D9" page120 slide H48 W198 D45 cm H19 W79 D18" page124





# SCALE coffee table

H37/41/44 Ø 80 cm H15/16/17Ø 31" page 123



# SCALE side table

H37/41/44 Ø 50 cm H15/16/17 Ø 20" page 123















## NARA tv table

H66 W174 D41 cm H26 W69 D16" page 124





GLEAM tables detail









OLIVA coffee table

H35 W120 D70 cm H14 W47 D28" page 122







HELIX 120 coffee table

H40 W120 D75 cm H16 W47 D30" page 121







CLIFF tv table

H20/40 W125/235 D38 cm H18/16 W49/93 D15" page 124









LIME workstation

H138 W104 D40 cm H54 W41 D16" page 126







## BERN 90 & VOLGA desk

bern 90 H45 W90 D23 cm H18 W35 D9" page 120 volga H88 W90 D60 cm H35 W35 D24" page 12