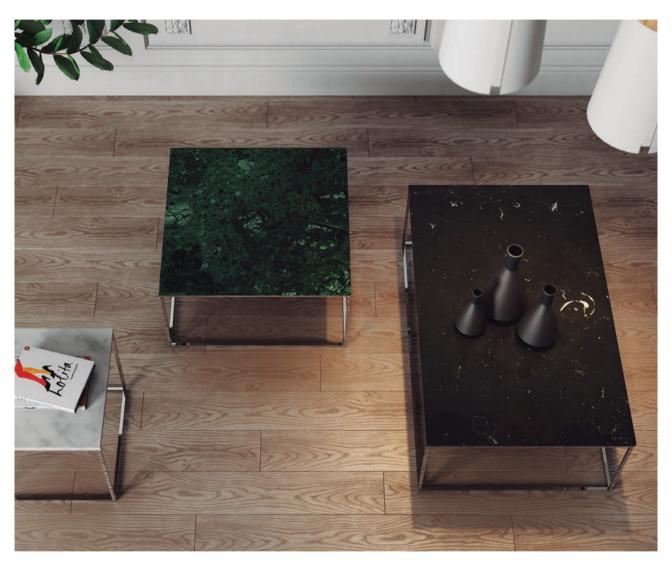

# GLEAM 50 & 75

side table H45 W50 D50 cm H18 W20 D20" coffee table H40 W75 D75 cm H16 W30 D30" page 121

FLOW desk

H75 W140 D75 cm H30 W55 D30 " page 126