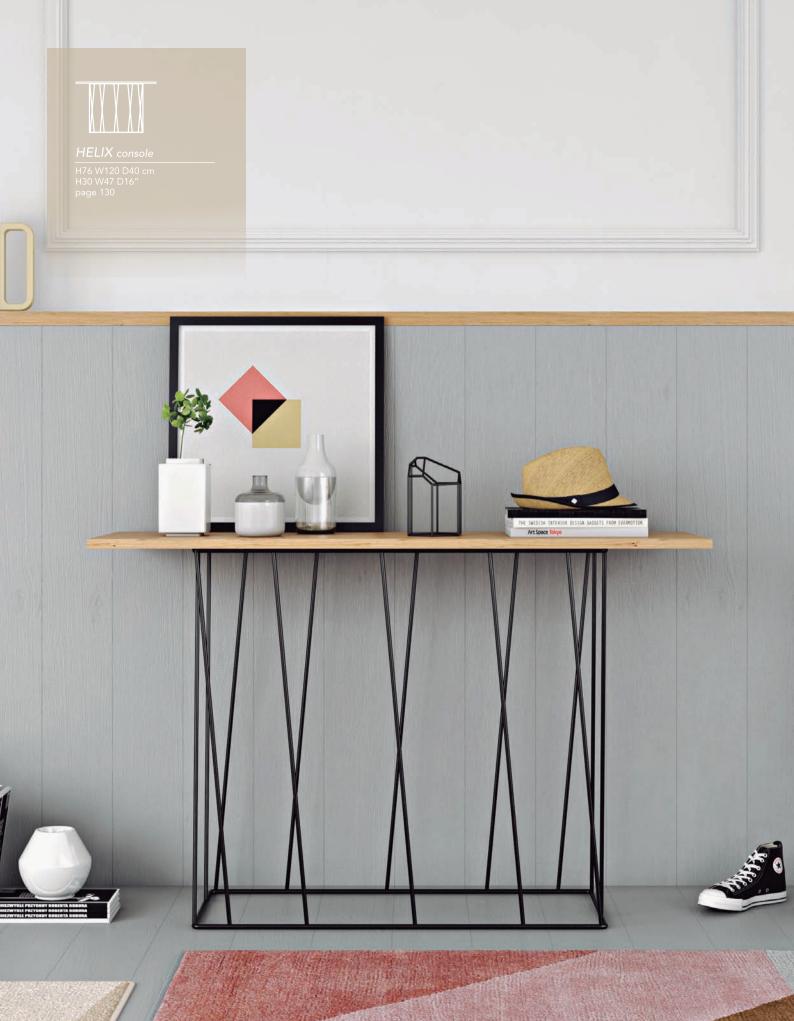

## NARA tv table

H66 W174 D41 cm H26 W69 D16" page 124

GLEAM tables detail

OLIVA coffee table

H35 W120 D70 cm H14 W47 D28" page 122

HELIX 120 coffee table

H40 W120 D75 cm H16 W47 D30" page 121

CLIFF tv table