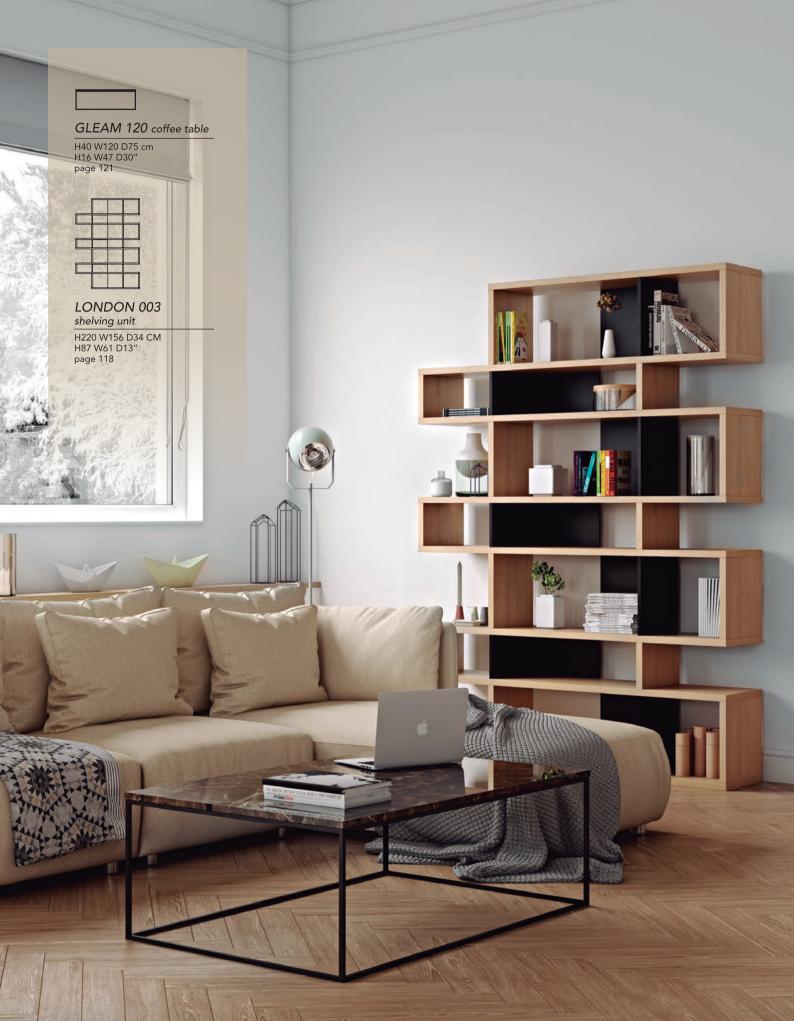

#### BERLIN 5L 150

shelving unit

H198 W150 D34 cm H78 W59 D13" page 117

#### BERLIN 5L 70

shelving unit

H198 W70 D34 cm H78 W28 D13" page 117

## BERLIN BOX

shelving unit

H34 W34 D33 cm H13 W13 D13" page 117