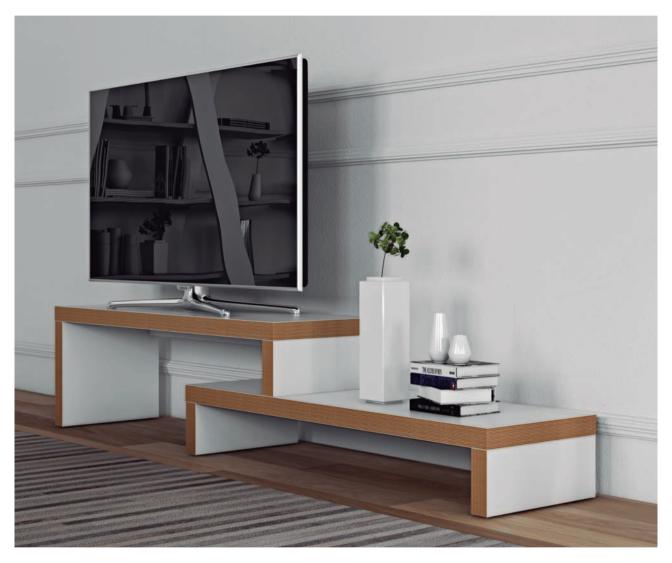

## NARA tv table

H66 W174 D41 cm H26 W69 D16" page 124

GLEAM tables detail

OLIVA coffee table

H35 W120 D70 cm H14 W47 D28" page 122

HELIX 120 coffee table

H40 W120 D75 cm H16 W47 D30" page 121

CLIFF tv table

H20/40 W125/235 D38 cm H18/16 W49/93 D15" page 124

LIME workstation

H138 W104 D40 cm H54 W41 D16" page 126