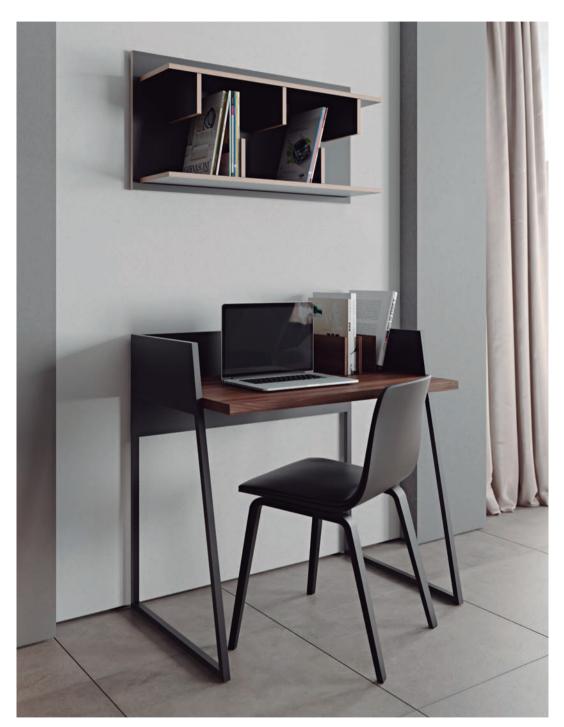

## BERN 90 & VOLGA desk

bern 90 H45 W90 D23 cm H18 W35 D9" page 120 volga H88 W90 D60 cm H35 W35 D24" page 127