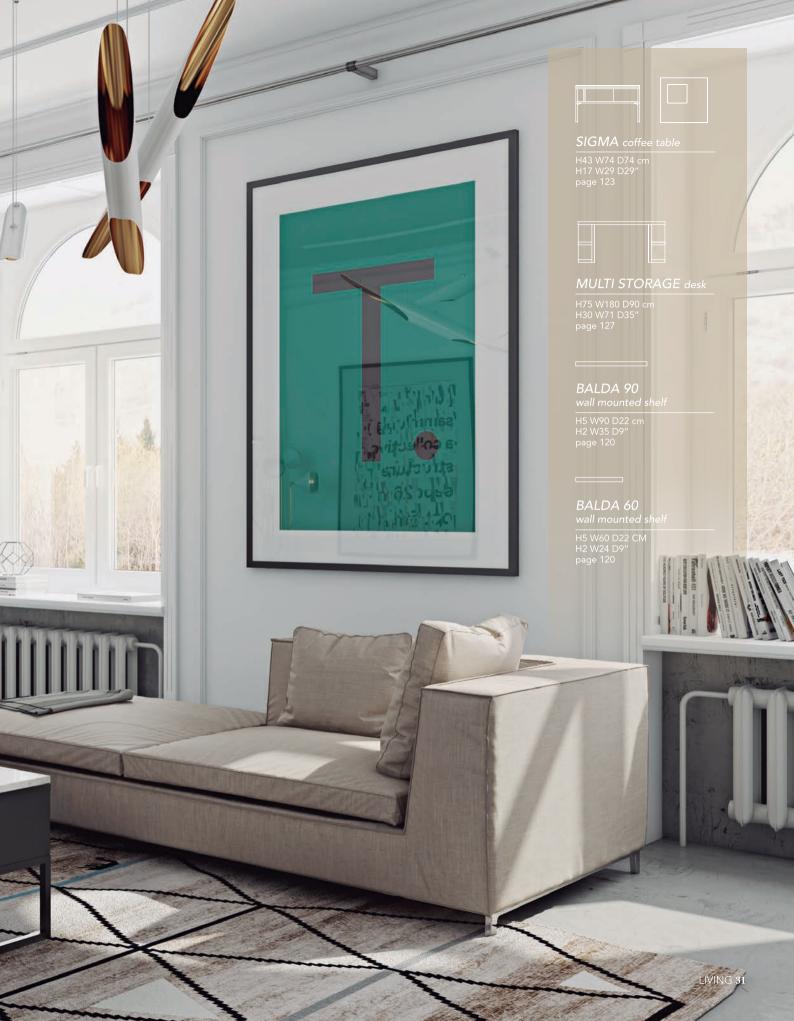

40 W75 D75 cm H16 W30 D30" page 121









FLOW desk

H75 W140 D75 cm H30 W55 D30 " page 126









## CRUZ sideboard

H82 W110 D42 cm H32 W43 D17" page 128











#### BERLIN 5L 150

shelving unit

H198 W150 D34 cm H78 W59 D13" page 117



#### BERLIN 5L 70

shelving unit

H198 W70 D34 cm H78 W28 D13" page 117



## BERLIN BOX

shelving unit

H34 W34 D33 cm H13 W13 D13" page 117

#### BALDA 120 wall mounted shelf

H5 W120 D22 cm H2 W47 D9" page 120



### JAZZ coffee table

H33 W172/90 D82/45 cm H13 W68/35 D18/32" page 122



#### NILO tv table

H58 W150 D45 cm H13 W59 D18" page 124







DANN 165 sideboard

H65 W165 D45 cm H26 W65 D18" page 128



JAZZ coffee table

H33 W172/90 D82/45 cm H13 W68/35 D18/32" page 122





GOA coffee table

H40 W110 D65 cm H16 W43 D26" page 121







# BALDA 90 & SLIDE tv table

balda H5 W90 D22 cm H2 W35 D9" page120 slide H48 W198 D45 cm H19 W79 D18" page124





# SCALE coffee table

H37/41/44 Ø 80 cm H15/16/17Ø 31" page 123



# SCALE side table

H37/41/44 Ø 50 cm H15/16/17 Ø 20" page 123















## NARA tv table

H66 W174 D41 cm H26 W69 D16" page 124





GLEAM tables detail









OLIVA coffee table

H35 W120 D70 cm H14 W47 D28" page 122







HELIX 120 coffee table

H40 W120 D75 cm H16 W47 D30" page 121







CLIFF tv table

H20/40 W125/235 D38 cm H18/16 W49/93 D15" page 124









LIME workstation

H138 W104 D40 cm H54 W41 D16" page 126







## BERN 90 & VOLGA desk

bern 90 H45 W90 D23 cm H18 W35 D9" page 120 volga H88 W90 D60 cm H35 W35 D24" page 127