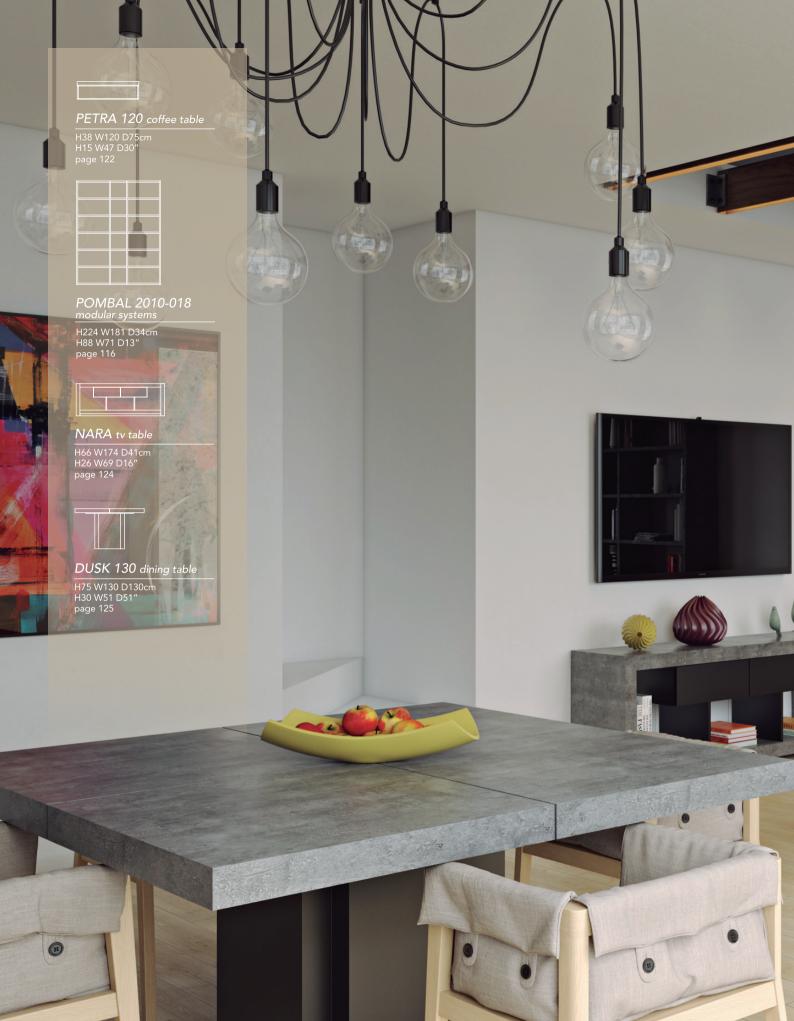

### JAZZ coffee table

H33 W172/90 D82/45 cm H13 W68/35 D18/32" page 122

#### NILO tv table

H58 W150 D45 cm H13 W59 D18" page 124

DANN 165 sideboard

H65 W165 D45 cm H26 W65 D18" page 128

JAZZ coffee table

H33 W172/90 D82/45 cm H13 W68/35 D18/32" page 122

GOA coffee table

H40 W110 D65 cm H16 W43 D26" page 121

## NARA tv table

H66 W174 D41 cm H26 W69 D16" page 124

GLEAM tables detail

OLIVA coffee table

H35 W120 D70 cm H14 W47 D28" page 122

HELIX 120 coffee table

H40 W120 D75 cm H16 W47 D30" page 121

CLIFF tv table