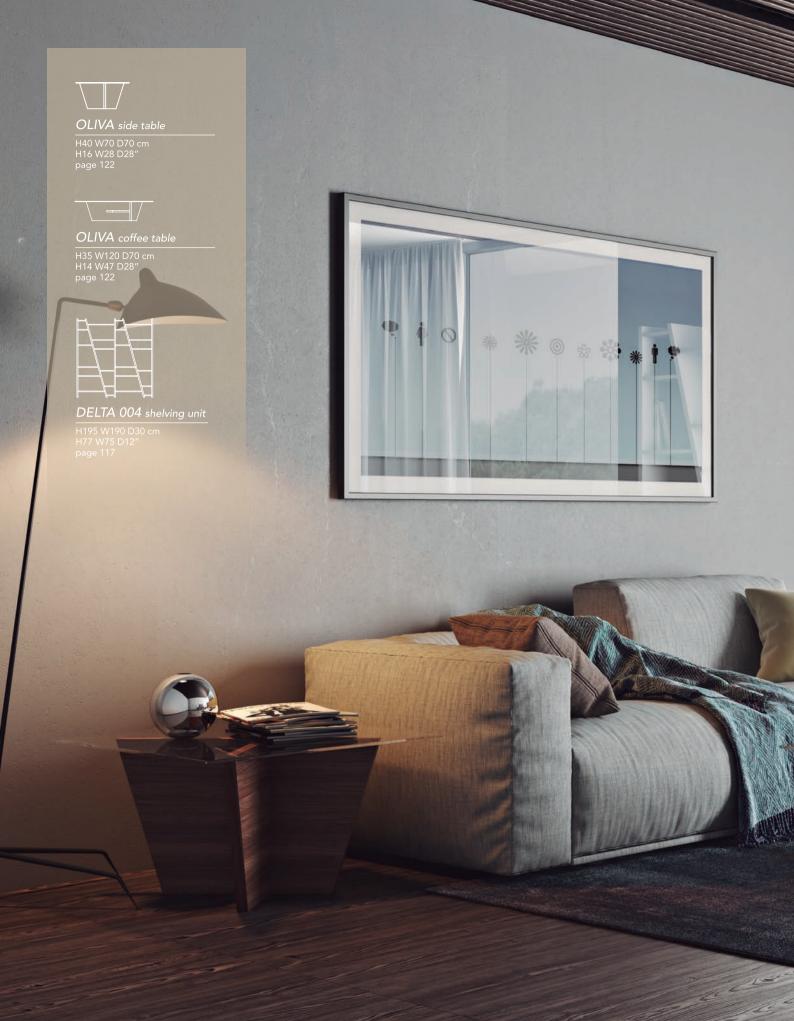

#### BERLIN 5L 150

shelving unit

H198 W150 D34 cm H78 W59 D13" page 117

#### BERLIN 5L 70

shelving unit

H198 W70 D34 cm H78 W28 D13" page 117

## BERLIN BOX

shelving unit

H34 W34 D33 cm H13 W13 D13" page 117