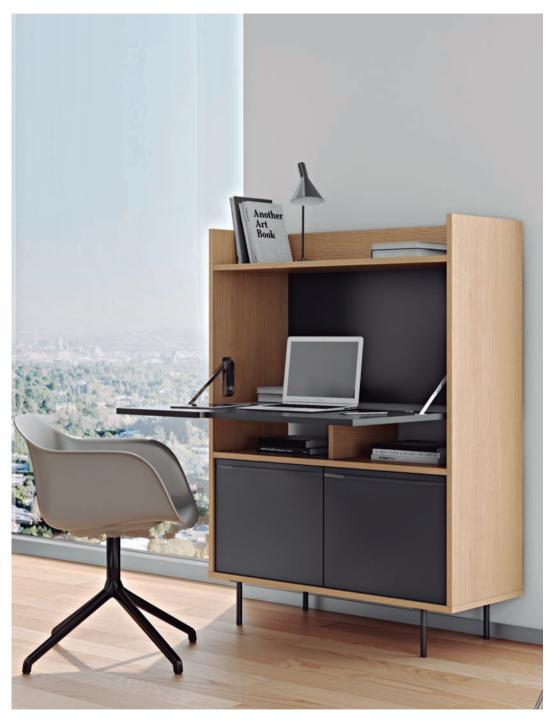

H20/40 W125/235 D38 cm H18/16 W49/93 D15" page 124

LIME workstation

H138 W104 D40 cm H54 W41 D16" page 126