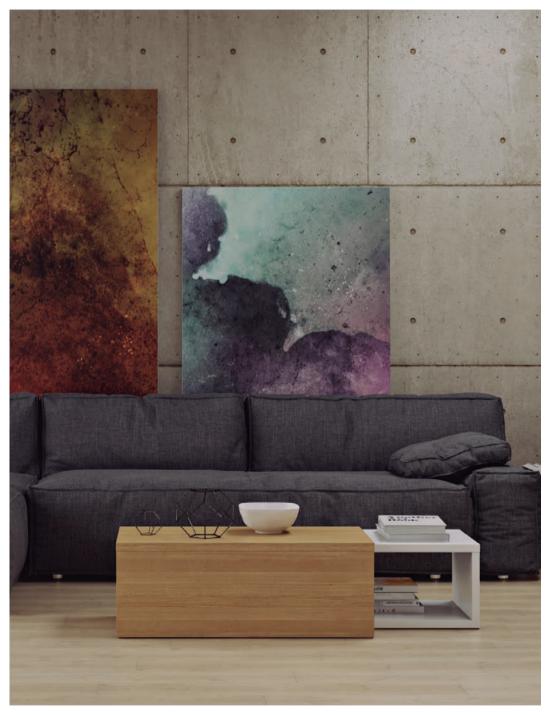

home. Life is for living. Live it well with Temahome.//









# GLEAM 50 & 75

side table H45 W50 D50 cm H18 W20 D20" coffee table H40 W75 D75 cm H16 W30 D30" page 121









FLOW desk

H75 W140 D75 cm H30 W55 D30 " page 126









## CRUZ sideboard

H82 W110 D42 cm H32 W43 D17" page 128











#### BERLIN 5L 150

shelving unit

H198 W150 D34 cm H78 W59 D13" page 117



#### BERLIN 5L 70

shelving unit

H198 W70 D34 cm H78 W28 D13" page 117



## BERLIN BOX

shelving unit

H34 W34 D33 cm H13 W13 D13" page 117

#### BALDA 120 wall mounted shelf

H5 W120 D22 cm H2 W47 D9" page 120



### JAZZ coffee table

H33 W172/90 D82/45 cm H13 W68/35 D18/32" page 122



#### NILO tv table

H58 W150 D45 cm H13 W59 D18" page 124







DANN 165 sideboard

H65 W165 D45 cm H26 W65 D18" page 128



JAZZ coffee table

H33 W172/90 D82/45 cm H13 W68/35 D18/32" page 122





GOA coffee table

H40 W110 D65 cm H16 W43 D26" page 121







# BALDA 90 & SLIDE tv table

balda H5 W90 D22 cm H2 W35 D9" page120 slide H48 W198 D45 cm H19 W79 D18" page124





# SCALE coffee table

H37/41/44 Ø 80 cm H15/16/17Ø 31" page 123



# SCALE side table

H37/41/44 Ø 50 cm H15/16/17 Ø 20" page 123















## NARA tv table

H66 W174 D41 cm H26 W69 D16" page 124





GLEAM tables detail









OLIVA coffee table

H35 W120 D70 cm H14 W47 D28" page 122







HELIX 120 coffee table

H40 W120 D75 cm H16 W47 D30" page 121







CLIFF tv table

H20/40 W125/235 D38 cm H18/16 W49/93 D15" page 124









LIME workstation

H138 W104 D40 cm H54 W41 D16" page 126







## BERN 90 & VOLGA desk

bern 90 H45