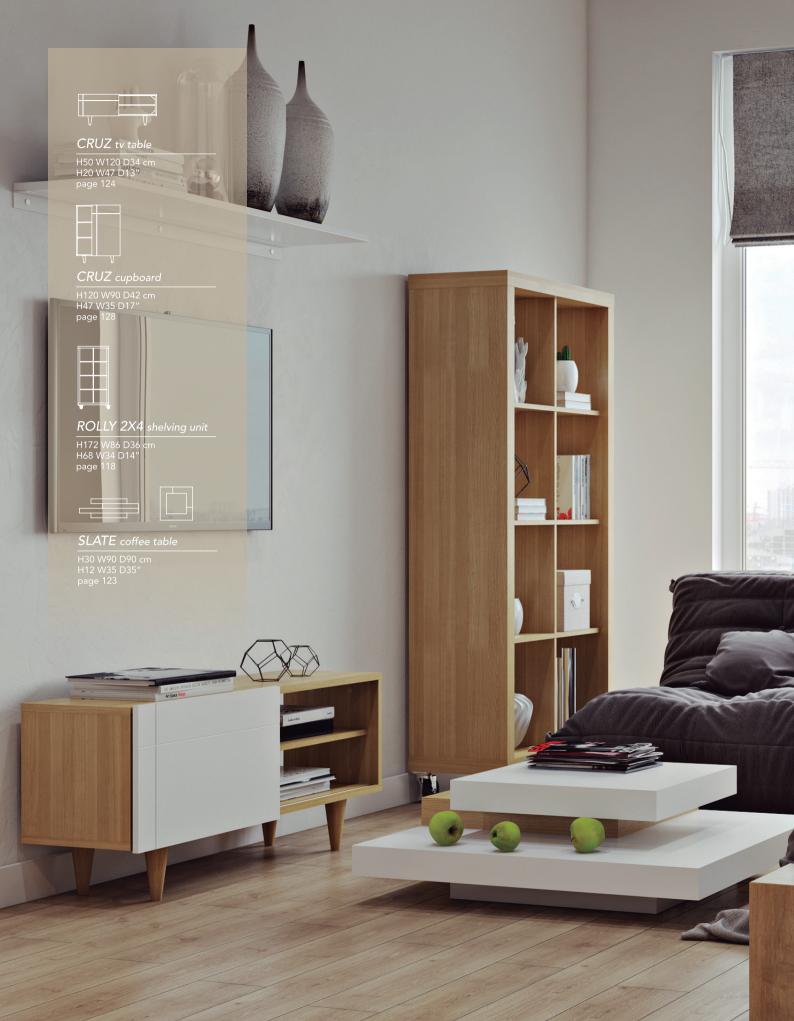

#### NILO tv table

H58 W150 D45 cm H13 W59 D18" page 124

DANN 165 sideboard

H65 W165 D45 cm H26 W65 D18" page 128

JAZZ coffee table

H33 W172/90 D82/45 cm H13 W68/35 D18/32" page 122

GOA coffee table

H40 W110 D65 cm H16 W43 D26" page 121