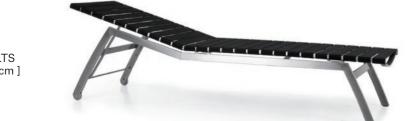

ALCEDO LOUNGER ELASTIC BELTS [ 63 x 184 x 44 cm ]

ALCEDO SOFA CLUB ARMCHAIR [ 90 x 90 x 83 cm ]

ALCEDO SOFA TWO-SEATER [ 170 x 90 x 83 cm ]

ALCEDO SOFA THREE-SEATER [ 250 x 90 x 83 cm ]

ALCEDO SOFA COFFEE TABLE [ 90 x 90 x 29 cm ]