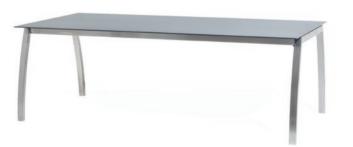

ALCEDO ARIA TABLE [ 90 x 90 x 74 cm ] [ 100 x 100 x 74 cm ]

[ 90 x 160 x 74 cm ] [ 90 x 200 x 74 cm ] [ 90 x 240 x 74 cm ] [ 100 x 160 x 74 cm ] [ 100 x 200 x 74 cm ] [ 100 x 240 x 74 cm ]

ALCEDO CLUB CHAIR [ 67 x 78 x 87 cm ]