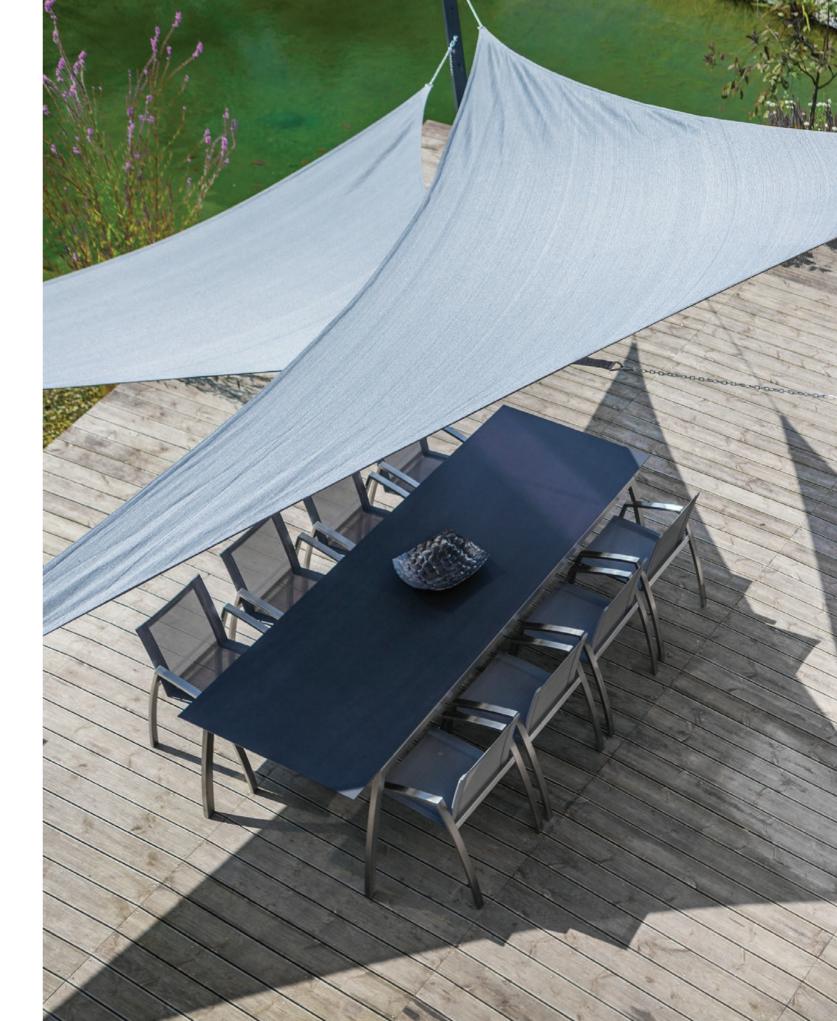

ALCEDO FORNIX TABLE [ 100 x 220 x 74 cm ] [ 100 x 280 x 74 cm ]

ALCEDO FORNIX EXTENDABLE TABLE [ 100 x 260/335 x 74 cm ]

ALCEDO FORNIX II TABLE [ 100 x 200 x 74 cm ] [ 100 x 260 x 74 cm ]

ALCEDO FORNIX II EXTENDABLE TABLE [ 100 x 220/270/320 x 74cm ]

ALCEDO ARIA TABLE [ 90 x 90 x 74 cm ] [ 100 x 100 x 74 cm ]

[ 90 x 160 x 74 cm ] [ 90 x 200 x 74 cm ] [ 90 x 240 x 74 cm ] [ 100 x 160 x 74 cm ] [ 100 x 200 x 74 cm ] [ 100 x 240 x 74 cm ]

ALCEDO CLUB CHAIR [ 67 x 78 x 87 cm ]