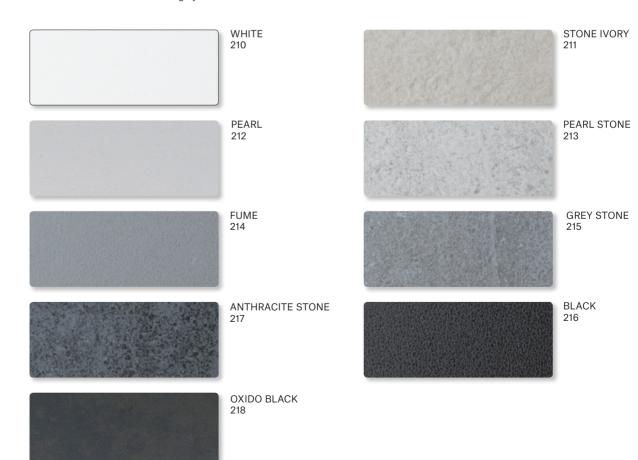

## **CERAMIC** TABLE TOPS

Ceramic is a 100% natural product. It does not contain any organic pigments and is thus resistant to UV rays, so it's perfectly colour stable. Ceramic as a material is highly abrasion resistant.