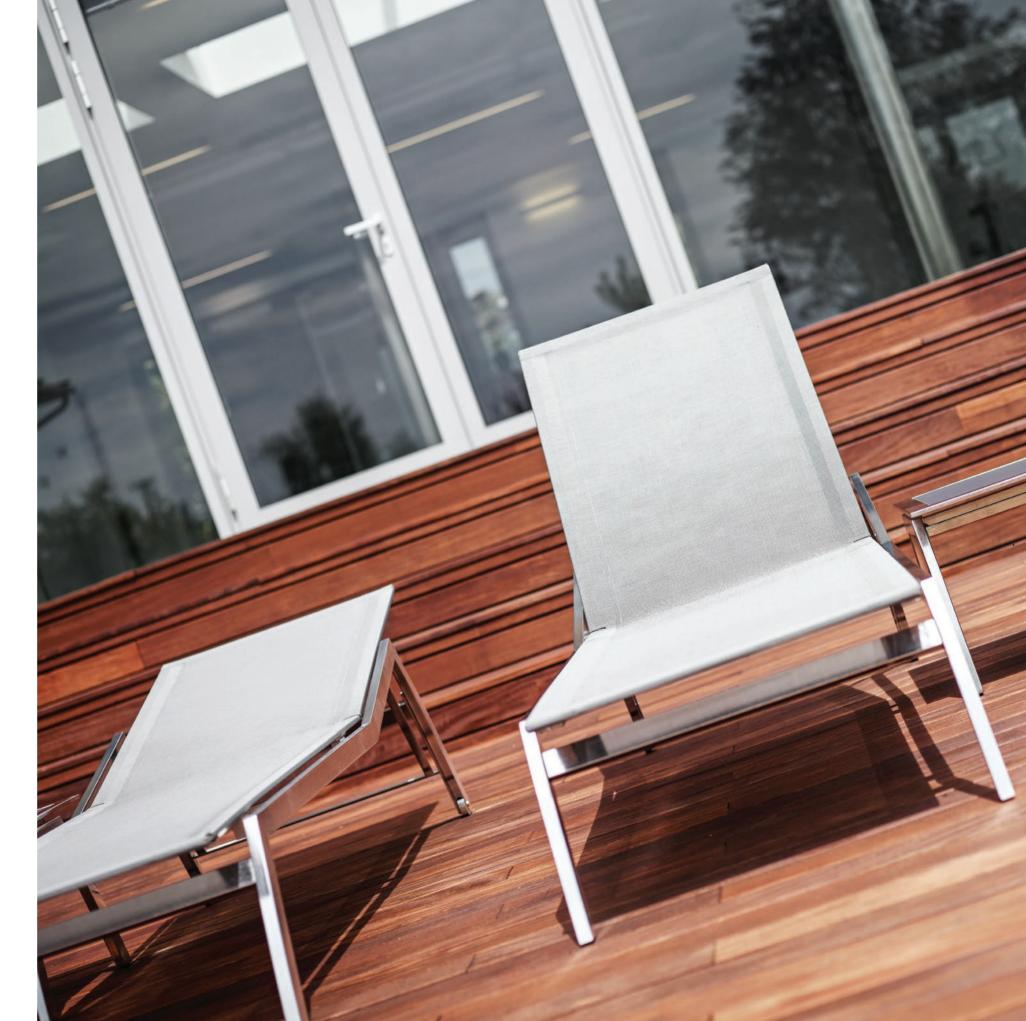

ALCEDO SIDE TABLE [ 50 x 50 x 35 cm ] WITH FRAME [ 53 x 53 x 35 cm ]

ALCEDO LOW ARMCHAIR [ 64 x 102 x 93 cm ]

FOOTREST [ 59 x 64 x 36 cm ]

ALCEDO LOW ARMCHAIR ELASTIC BELTS [ 64 x 103 x 90 cm ]

FOOTREST [ 58 x 64 x 38 cm ]

ALCEDO LOUNGER ELASTIC BELTS [ 63 x 184 x 44 cm ]

ALCEDO SOFA CLUB ARMCHAIR [ 90 x 90 x 83 cm ]

ALCEDO SOFA TWO-SEATER [ 170 x 90 x 83 cm ]

ALCEDO SOFA THREE-SEATER [ 250 x 90 x 83 cm ]

ALCEDO SOFA COFFEE TABLE [ 90 x 90 x 29 cm ]