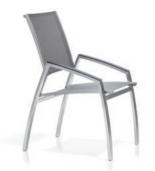

# **ALCEDO** COLLECTION BY **JIŘÍ ŠPANIHEL**

ALCEDO ARMCHAIR [ 55 x 65 x 94 cm ]

ALCEDO ARMCHAIR IN VINYL [ 55 x 66 x 94 cm ]

ALCEDO DINING ARMCHAIR [ 55 x 64 x 88 cm ]

ALCEDO WIDE ARMCHAIR [ 60 x 66 x 94 cm ]

#### **FABRIC** FOR CHAIRS AND SUNLOUNGERS

Batyline is a technical fabric developed especially for outdoor use. It has exceptional tear strength, UV radiation resistance and dries very quickly.

# STAINLESS STEEL FRAMES

DECO CUSHIONS [40 x 40 cm] [40 x 60 cm] [60 x 60 cm]

05

**HPL** TABLE TOPS

High pressure laminate (HPL) is a flat thermo hardening resin-based sheet. It is reinforced with wood-based fibers and manufactured at high pressure and temperature.