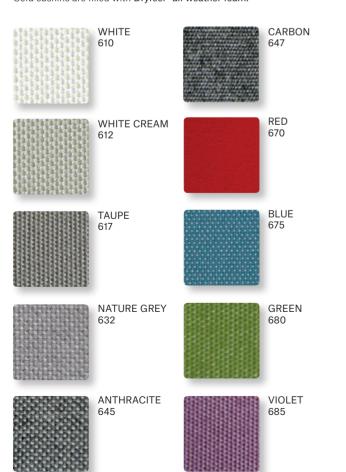

#### FABRICS FOR SOFAS AND CUSHIONS - CREVIN

Crevin is a unique upholstery fabric for joint indoor outdoor use. It has a homely and natural appearance and can be easily cleaned by domestic machine-wash. It is finished with stain repellence.

Sofa cushins are filled with Dryfeel® all weather foam.

**VINYL** FOR CHAIRS AND SOFAS SKAI® vinyl simulated leather on PVC base. It is UV and water resistant.

#### FABRICS FOR SOFAS AND CUSHIONS - SUNBRELLA®

Sunbrella® is a fabric made of solution dyed acrylic. It is water repellent and stain resistant. It has a soft natural feel and touch. Sofa cushins are filled with Dryfeel® all weather foam.