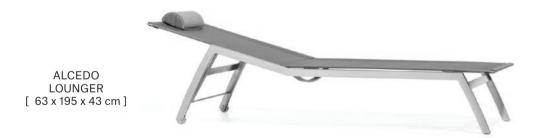

ALCEDO LOUNGER ELASTIC BELTS [ 63 x 184 x 44 cm ]

ALCEDO SOFA CLUB ARMCHAIR [ 90 x 90 x 83 cm ]

ALCEDO SOFA TWO-SEATER [ 170 x 90 x 83 cm ]

ALCEDO SOFA THREE-SEATER [ 250 x 90 x 83 cm ]

ALCEDO SOFA COFFEE TABLE [ 90 x 90 x 29 cm ]