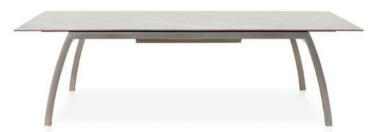

ALCEDO FORNIX TABLE [ 100 x 220 x 74 cm ] [ 100 x 280 x 74 cm ]

ALCEDO FORNIX EXTENDABLE TABLE [ 100 x 260/335 x 74 cm ]

ALCEDO FORNIX II TABLE [ 100 x 200 x 74 cm ] [ 100 x 260 x 74 cm ]

ALCEDO FORNIX II EXTENDABLE TABLE [ 100 x 220/270/320 x 74cm ]