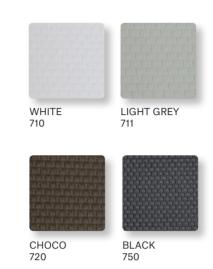

# STAINLESS STEEL FRAMES

DECO CUSHIONS [40 x 40 cm] [40 x 60 cm] [60 x 60 cm]

05

**HPL** TABLE TOPS

High pressure laminate (HPL) is a flat thermo hardening resin-based sheet. It is reinforced with wood-based fibers and manufactured at high pressure and temperature.

## **CERAMIC** TABLE TOPS

Ceramic is a 100% natural product. It does not contain any organic pigments and is thus resistant to UV rays, so it's perfectly colour stable. Ceramic as a material is highly abrasion resistant.