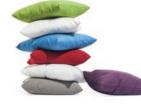

Sofa cushins are filled with Dryfeel® all weather foam.

**VINYL** FOR CHAIRS AND SOFAS SKAI® vinyl simulated leather on PVC base. It is UV and water resistant.

#### FABRICS FOR SOFAS AND CUSHIONS - SUNBRELLA®

Sunbrella® is a fabric made of solution dyed acrylic. It is water repellent and stain resistant. It has a soft natural feel and touch. Sofa cushins are filled with Dryfeel® all weather foam.