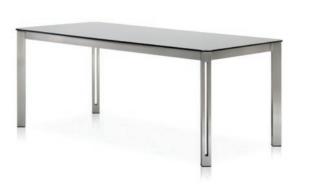

ALCEDO ARIA TABLE [ 90 x 90 x 74 cm ] [ 100 x 100 x 74 cm ]

[ 90 x 160 x 74 cm ] [ 90 x 200 x 74 cm ] [ 90 x 240 x 74 cm ] [ 100 x 160 x 74 cm ] [ 100 x 200 x 74 cm ] [ 100 x 240 x 74 cm ]

ALCEDO CLUB CHAIR [ 67 x 78 x 87 cm ]