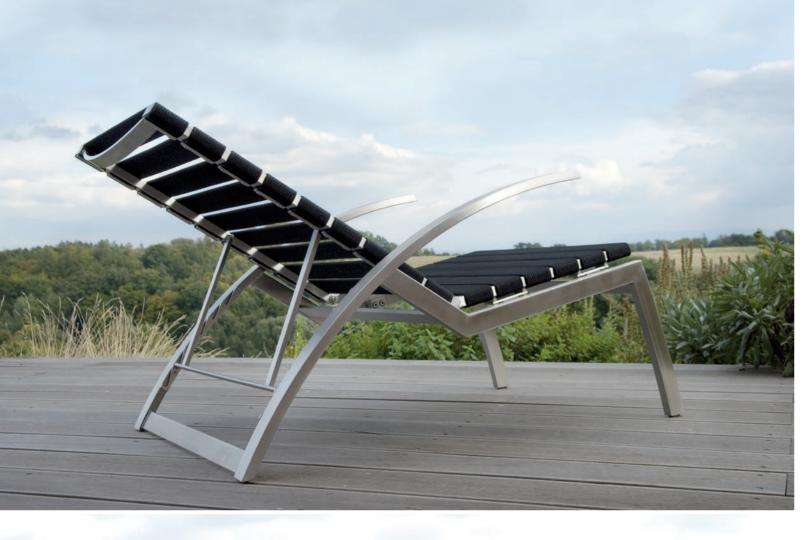

ALCEDO LOUNGER ELASTIC BELTS [ 63 x 184 x 44 cm ]

ALCEDO SOFA CLUB ARMCHAIR [ 90 x 90 x 83 cm ]

ALCEDO SOFA TWO-SEATER [ 170 x 90 x 83 cm ]

ALCEDO SOFA THREE-SEATER [ 250 x 90 x 83 cm ]

ALCEDO SOFA COFFEE TABLE [ 90 x 90 x 29 cm ]