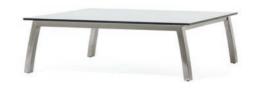

ALCEDO ARIA COFEE TABLE [ 60 x 90 x 37 cm ] [ 80 x 80 x 37 cm ] [ 90 x 90 x 37 cm ]