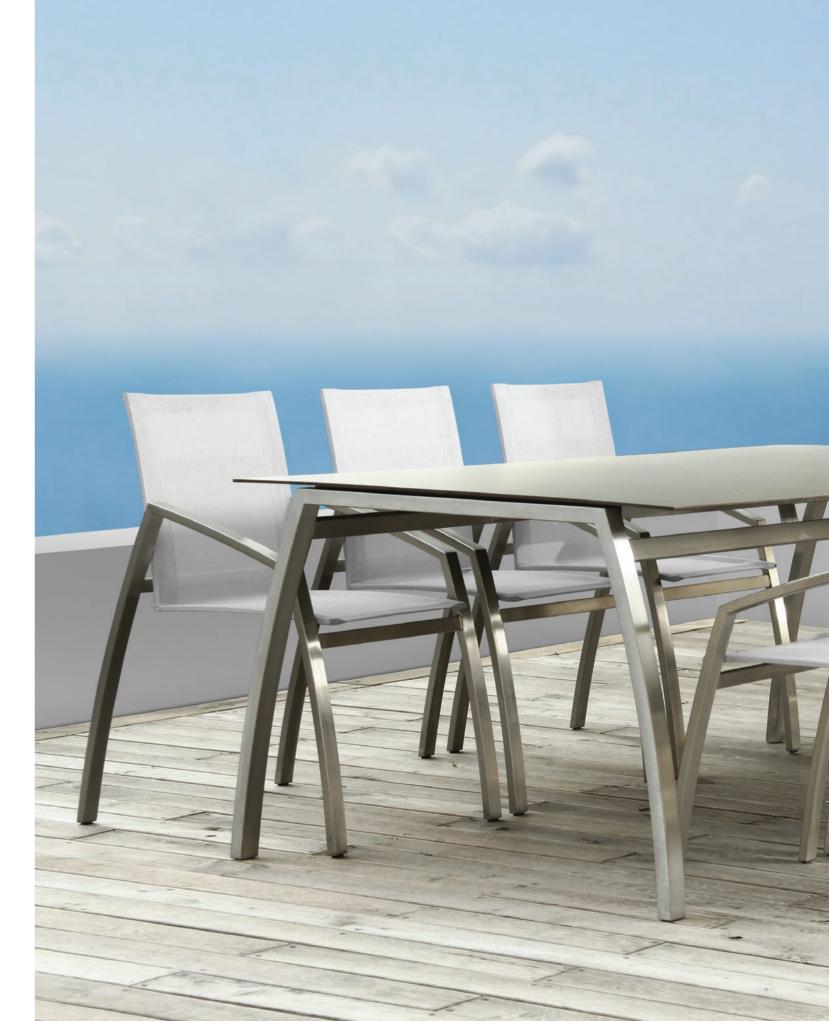

# **ALCEDO** COLLECTION BY **JIŘÍ ŠPANIHEL**

ALCEDO ARMCHAIR [ 55 x 65 x 94 cm ]

ALCEDO ARMCHAIR IN VINYL [ 55 x 66 x 94 cm ]

ALCEDO DINING ARMCHAIR [ 55 x 64 x 88 cm ]

ALCEDO WIDE ARMCHAIR [ 60 x 66 x 94 cm ]

ALCEDO FORNIX TABLE [ 100 x 220 x 74 cm ] [ 100 x 280 x 74 cm ]

ALCEDO FORNIX EXTENDABLE TABLE [ 100 x 260/335 x 74 cm ]

ALCEDO FORNIX II TABLE [ 100 x 200 x 74 cm ] [ 100 x 260 x 74 cm ]

ALCEDO FORNIX II EXTENDABLE TABLE [ 100 x 220/270/320 x 74cm ]