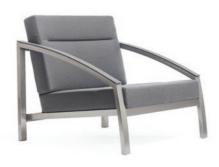

# **ALCEDO** COLLECTION BY **JIŘÍ ŠPANIHEL**

ALCEDO ARMCHAIR [ 55 x 65 x 94 cm ]

ALCEDO ARMCHAIR IN VINYL [ 55 x 66 x 94 cm ]

ALCEDO DINING ARMCHAIR [ 55 x 64 x 88 cm ]

ALCEDO WIDE ARMCHAIR [ 60 x 66 x 94 cm ]