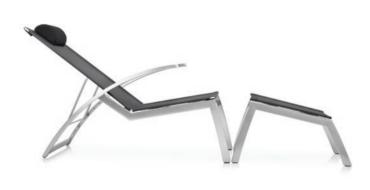

ALCEDO SIDE TABLE [ 50 x 50 x 35 cm ] WITH FRAME [ 53 x 53 x 35 cm ]

ALCEDO LOW ARMCHAIR [ 64 x 102 x 93 cm ]

FOOTREST [ 59 x 64 x 36 cm ]

ALCEDO LOW ARMCHAIR ELASTIC BELTS [ 64 x 103 x 90 cm ]

FOOTREST [ 58 x 64 x 38 cm ]