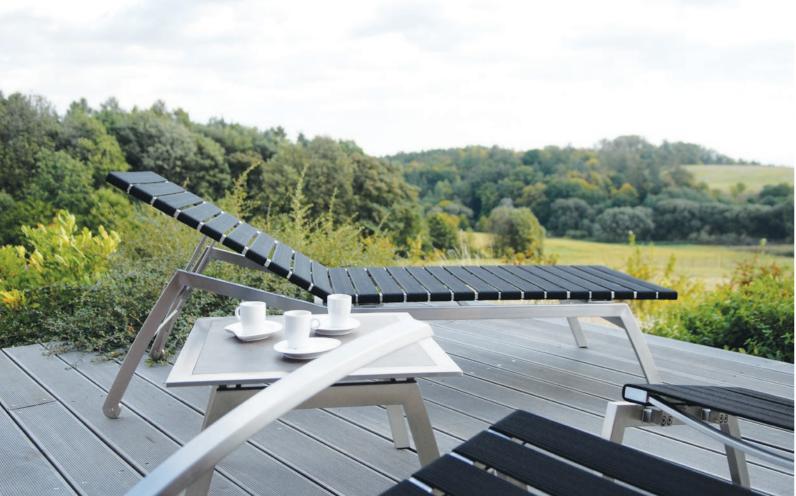

ALCEDO LOUNGER ELASTIC BELTS [ 63 x 184 x 44 cm ]

ALCEDO SOFA CLUB ARMCHAIR [ 90 x 90 x 83 cm ]

ALCEDO SOFA TWO-SEATER [ 170 x 90 x 83 cm ]

ALCEDO SOFA THREE-SEATER [ 250 x 90 x 83 cm ]

ALCEDO SOFA COFFEE TABLE [ 90 x 90 x 29 cm ]