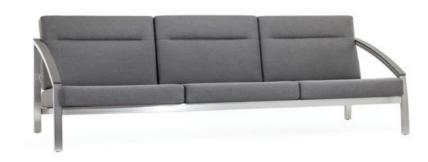

ALCEDO LOUNGER ELASTIC BELTS [ 63 x 184 x 44 cm ]

ALCEDO SOFA CLUB ARMCHAIR [ 90 x 90 x 83 cm ]

ALCEDO SOFA TWO-SEATER [ 170 x 90 x 83 cm ]

ALCEDO SOFA THREE-SEATER [ 250 x 90 x 83 cm ]

ALCEDO SOFA COFFEE TABLE [ 90 x 90 x 29 cm ]