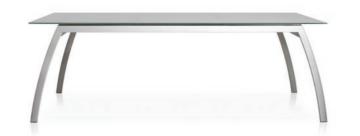

ALCEDO FORNIX TABLE [ 100 x 220 x 74 cm ] [ 100 x 280 x 74 cm ]

ALCEDO FORNIX EXTENDABLE TABLE [ 100 x 260/335 x 74 cm ]

ALCEDO FORNIX II TABLE [ 100 x 200 x 74 cm ] [ 100 x 260 x 74 cm ]

ALCEDO FORNIX II EXTENDABLE TABLE [ 100 x 220/270/320 x 74cm ]

ALCEDO ARIA TABLE [ 90 x 90 x 74 cm ] [ 100 x 100 x 74 cm ]

[ 90 x 160 x 74 cm ] [ 90 x 200 x 74 cm ] [ 90 x 240 x 74 cm ] [ 100 x 160 x 74 cm ] [ 100 x 200 x 74 cm ] [ 100 x 240 x 74 cm ]

ALCEDO CLUB CHAIR [ 67 x 78 x 87 cm ]