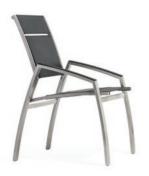

# **ALCEDO** COLLECTION BY **JIŘÍ ŠPANIHEL**

ALCEDO ARMCHAIR [ 55 x 65 x 94 cm ]

ALCEDO ARMCHAIR IN VINYL [ 55 x 66 x 94 cm ]

ALCEDO DINING ARMCHAIR [ 55 x 64 x 88 cm ]

ALCEDO WIDE ARMCHAIR [ 60 x 66 x 94 cm ]

#### **FABRIC** FOR CHAIRS AND SUNLOUNGERS

Batyline is a technical fabric developed especially for outdoor use. It has exceptional tear strength, UV radiation resistance and dries very quickly.

# STAINLESS STEEL FRAMES

DECO CUSHIONS [40 x 40 cm] [40 x 60 cm] [60 x 60 cm]

05

**HPL** TABLE TOPS

High pressure laminate (HPL) is a flat thermo hardening resin-based sheet. It is reinforced with wood-based fibers and manufactured at high pressure and temperature.