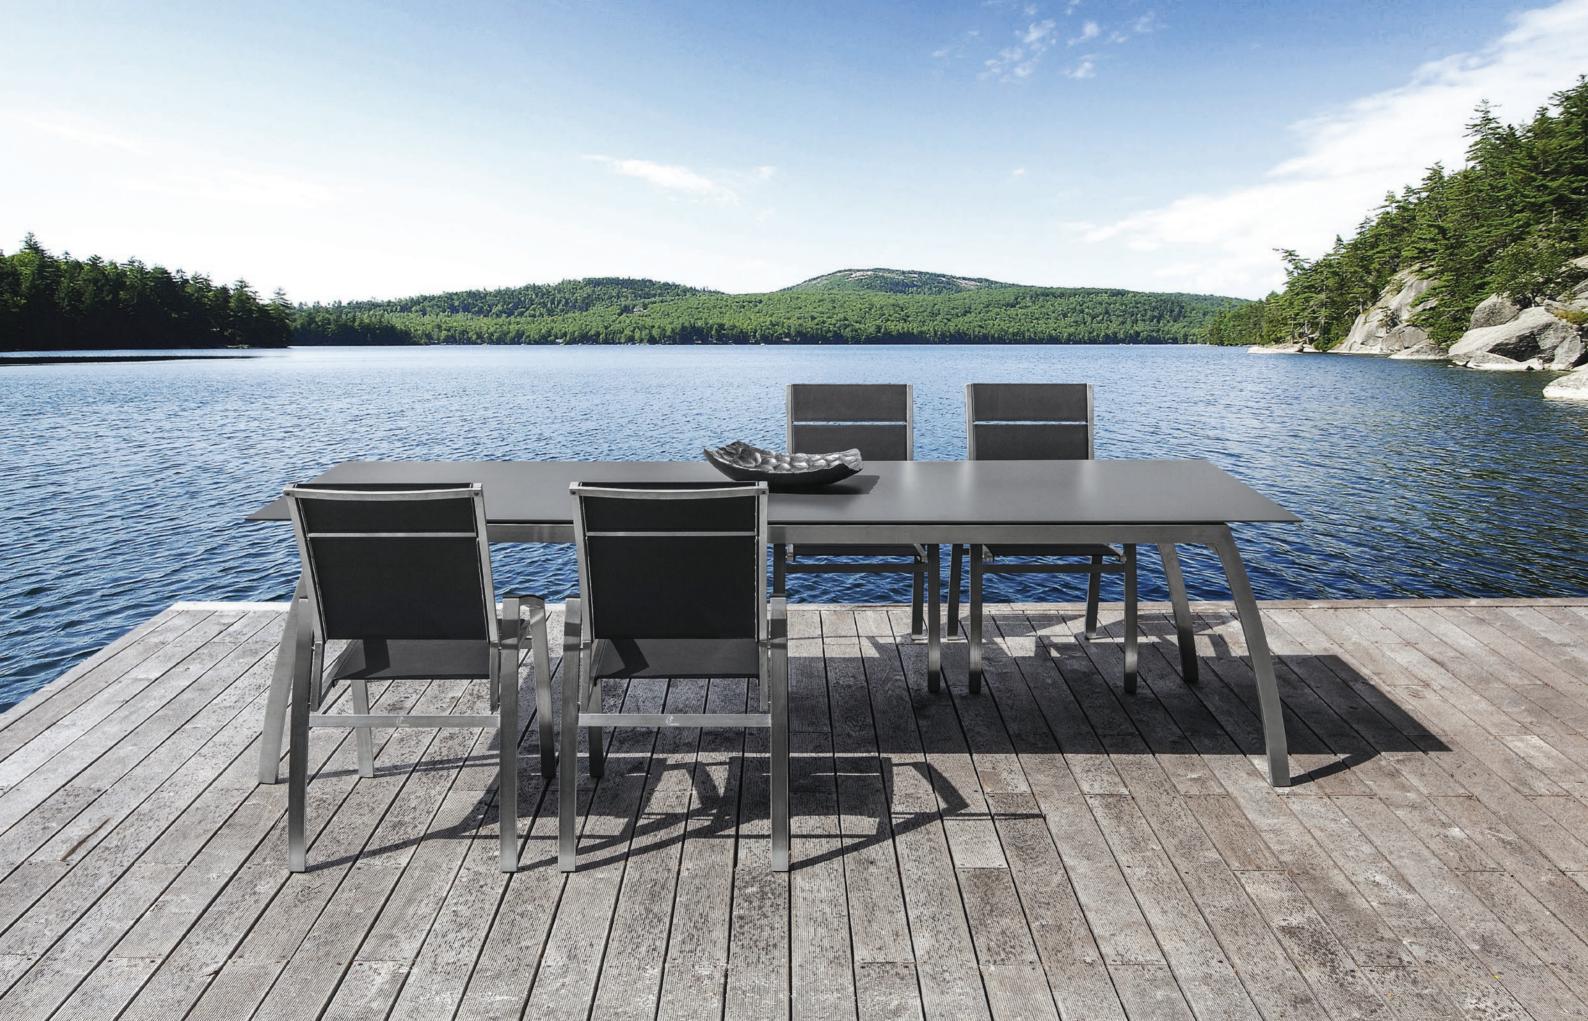

ALCEDO FORNIX TABLE [ 100 x 220 x 74 cm ] [ 100 x 280 x 74 cm ]

ALCEDO FORNIX EXTENDABLE TABLE [ 100 x 260/335 x 74 cm ]

ALCEDO FORNIX II TABLE [ 100 x 200 x 74 cm ] [ 100 x 260 x 74 cm ]

ALCEDO FORNIX II EXTENDABLE TABLE [ 100 x 220/270/320 x 74cm ]

ALCEDO ARIA TABLE [ 90 x 90 x 74 cm ] [ 100 x 100 x 74 cm ]

[ 90 x 160 x 74 cm ] [ 90 x 200 x 74 cm ] [ 90 x 240 x 74 cm ] [ 100 x 160 x 74 cm ] [ 100 x 200 x 74 cm ] [ 100 x 240 x 74 cm ]

ALCEDO CLUB CHAIR [ 67 x 78 x 87 cm ]