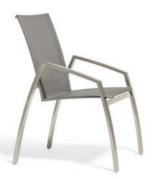

# **ALCEDO** COLLECTION BY **JIŘÍ ŠPANIHEL**

ALCEDO ARMCHAIR [ 55 x 65 x 94 cm ]

ALCEDO ARMCHAIR IN VINYL [ 55 x 66 x 94 cm ]

ALCEDO DINING ARMCHAIR [ 55 x 64 x 88 cm ]

ALCEDO WIDE ARMCHAIR [ 60 x 66 x 94 cm ]