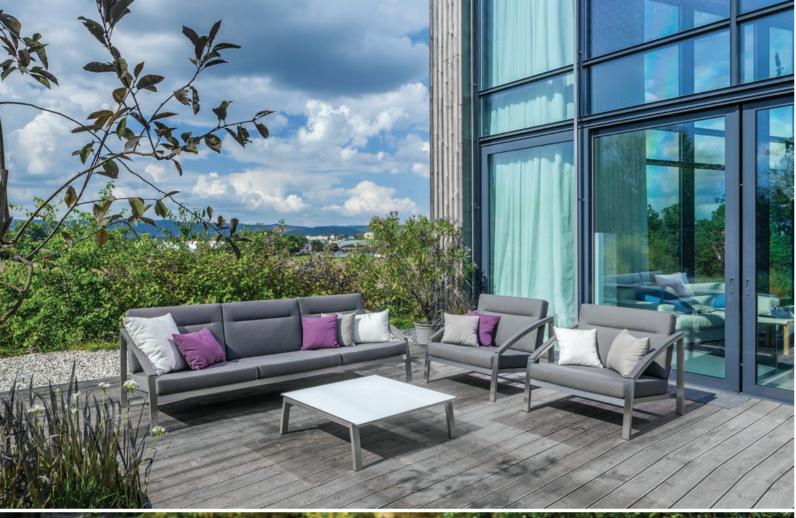

ALCEDO LOUNGER ELASTIC BELTS [ 63 x 184 x 44 cm ]

ALCEDO SOFA CLUB ARMCHAIR [ 90 x 90 x 83 cm ]

ALCEDO SOFA TWO-SEATER [ 170 x 90 x 83 cm ]

ALCEDO SOFA THREE-SEATER [ 250 x 90 x 83 cm ]

ALCEDO SOFA COFFEE TABLE [ 90 x 90 x 29 cm ]