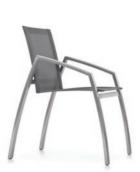

# **ALCEDO** COLLECTION BY **JIŘÍ ŠPANIHEL**

ALCEDO ARMCHAIR [ 55 x 65 x 94 cm ]

ALCEDO ARMCHAIR IN VINYL [ 55 x 66 x 94 cm ]

ALCEDO DINING ARMCHAIR [ 55 x 64 x 88 cm ]

ALCEDO WIDE ARMCHAIR [ 60 x 66 x 94 cm ]

#### **FABRIC** FOR CHAIRS AND SUNLOUNGERS

Batyline is a technical fabric developed especially for outdoor use. It has exceptional tear strength, UV radiation resistance and dries very quickly.

# STAINLESS STEEL FRAMES

DECO CUSHIONS [40 x 40 cm] [40 x 60 cm] [60 x 60 cm]

05

**HPL** TABLE TOPS

High pressure laminate (HPL) is a flat thermo hardening resin-based sheet. It is reinforced with wood-based fibers and manufactured at high pressure and temperature.