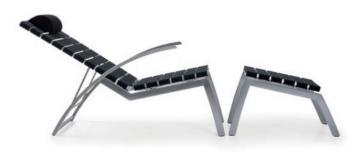

ALCEDO LOUNGER ELASTIC BELTS [ 63 x 184 x 44 cm ]

ALCEDO SOFA CLUB ARMCHAIR [ 90 x 90 x 83 cm ]

ALCEDO SOFA TWO-SEATER [ 170 x 90 x 83 cm ]

ALCEDO SOFA THREE-SEATER [ 250 x 90 x 83 cm ]

ALCEDO SOFA COFFEE TABLE [ 90 x 90 x 29 cm ]