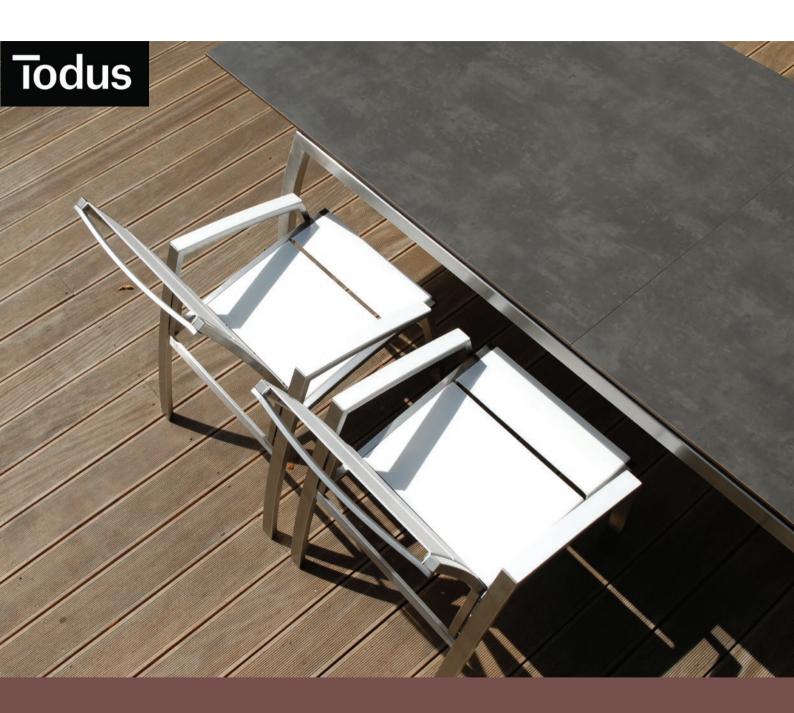

**ALCEDO** COLLECTION

# **ALCEDO** COLLECTION BY **JIŘÍ ŠPANIHEL**

ALCEDO ARMCHAIR [ 55 x 65 x 94 cm ]

ALCEDO ARMCHAIR IN VINYL [ 55 x 66 x 94 cm ]

ALCEDO DINING ARMCHAIR [ 55 x 64 x 88 cm ]

ALCEDO WIDE ARMCHAIR [ 60 x 66 x 94 cm ]

ALCEDO FORNIX TABLE [ 100 x 220 x 74 cm ] [ 100 x 280 x 74 cm ]

ALCEDO FORNIX EXTENDABLE TABLE [ 100 x 260/335 x 74 cm ]

ALCEDO FORNIX II TABLE [ 100 x 200 x 74 cm ] [ 100 x 260 x 74 cm ]

ALCEDO FORNIX II EXTENDABLE TABLE [ 100 x 220/270/320 x 74cm ]

ALCEDO ARIA TABLE [ 90 x 90 x 74 cm ] [ 100 x 100 x 74 cm ]

[ 90 x 160 x 74 cm ] [ 90 x 200 x 74 cm ] [ 90 x 240 x 74 cm ] [ 100 x 160 x 74 cm ] [ 100 x 200 x 74 cm ] [ 100 x 240 x 74 cm ]

ALCEDO CLUB CHAIR [ 67 x 78 x 87 cm ]

## **CERAMIC** TABLE TOPS

Ceramic is a 100% natural product. It does not contain any organic pigments and is thus resistant to UV rays, so it's perfectly colour stable. Ceramic as a material is highly abrasion resistant.