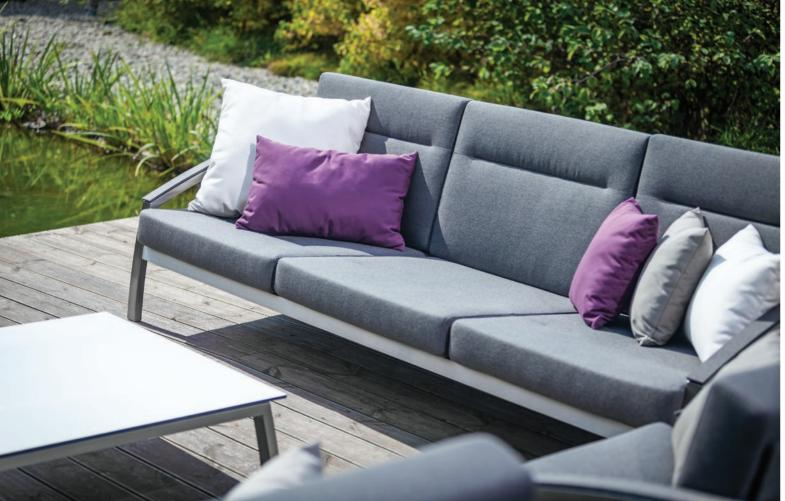

ALCEDO LOUNGER ELASTIC BELTS [ 63 x 184 x 44 cm ]

ALCEDO SOFA CLUB ARMCHAIR [ 90 x 90 x 83 cm ]

ALCEDO SOFA TWO-SEATER [ 170 x 90 x 83 cm ]

ALCEDO SOFA THREE-SEATER [ 250 x 90 x 83 cm ]

ALCEDO SOFA COFFEE TABLE [ 90 x 90 x 29 cm ]

#### FABRICS FOR SOFAS AND CUSHIONS - CREVIN

Crevin is a unique upholstery fabric for joint indoor outdoor use. It has a homely and natural appearance and can be easily cleaned by domestic machine-wash. It is finished with stain repellence.

Sofa cushins are filled with Dryfeel® all weather foam.

**VINYL** FOR CHAIRS AND SOFAS SKAI® vinyl simulated leather on PVC base. It is UV and water resistant.