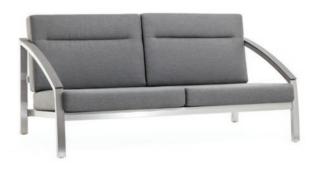

ALCEDO LOUNGER ELASTIC BELTS [ 63 x 184 x 44 cm ]

ALCEDO SOFA CLUB ARMCHAIR [ 90 x 90 x 83 cm ]

ALCEDO SOFA TWO-SEATER [ 170 x 90 x 83 cm ]

ALCEDO SOFA THREE-SEATER [ 250 x 90 x 83 cm ]

ALCEDO SOFA COFFEE TABLE [ 90 x 90 x 29 cm ]