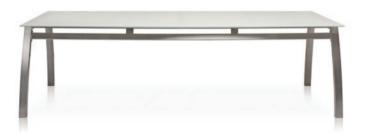

ALCEDO FORNIX TABLE [ 100 x 220 x 74 cm ] [ 100 x 280 x 74 cm ]

ALCEDO FORNIX EXTENDABLE TABLE [ 100 x 260/335 x 74 cm ]

ALCEDO FORNIX II TABLE [ 100 x 200 x 74 cm ] [ 100 x 260 x 74 cm ]

ALCEDO FORNIX II EXTENDABLE TABLE [ 100 x 220/270/320 x 74cm ]