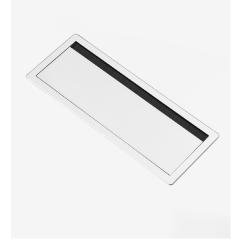

## CABLE PIT

29,5 / 11.5"

#### DIMENSIONS

Cable Pit: 29,5 x II,7 x 2,75 cm / II,5" x 4,5" x I" Cable Basket: 50 x I5 x 7 cm / I9.75" x 6" x 2.75" Cable Guide: 300 cm / II8"