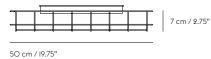

#### CABLE BASKET

DESIGNED BY / YEAR OF DESIGN 2୦ାଃ

CATEGORY Cable management

#### DIMENSIONS

Cable Pit: 29,5 x II,7 x 2,75 cm / II,5" x 4,5" x I" Cable Basket: 50 x I5 x 7 cm / I9.75" x 6" x 2.75" Cable Guide: 300 cm / II8"