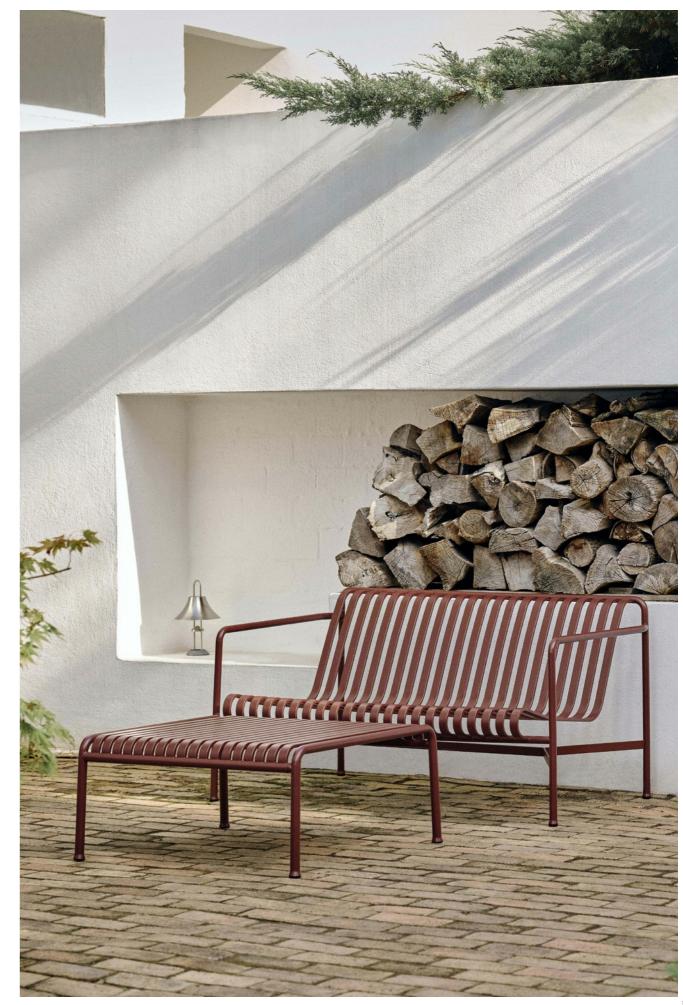

Originally designed in a classic tone of olive green and other neutral colours, Palissade is now available in a new shade of iron red that brings a fresh slant to the existing selection. The rich colour is to integrate into most outdoor settings, bringing warmth to its surroundings while becoming more beautiful over the years. The collection is suited to a wide variety of environments, from cafés and restaurants to gardens, terraces, and balconies.

Palissade Lounge Sofa & Palissade Low Table | Iron red

Palissade Dining Armchair | Iron red

Palissade Park Dining Bench In-In | Iron red