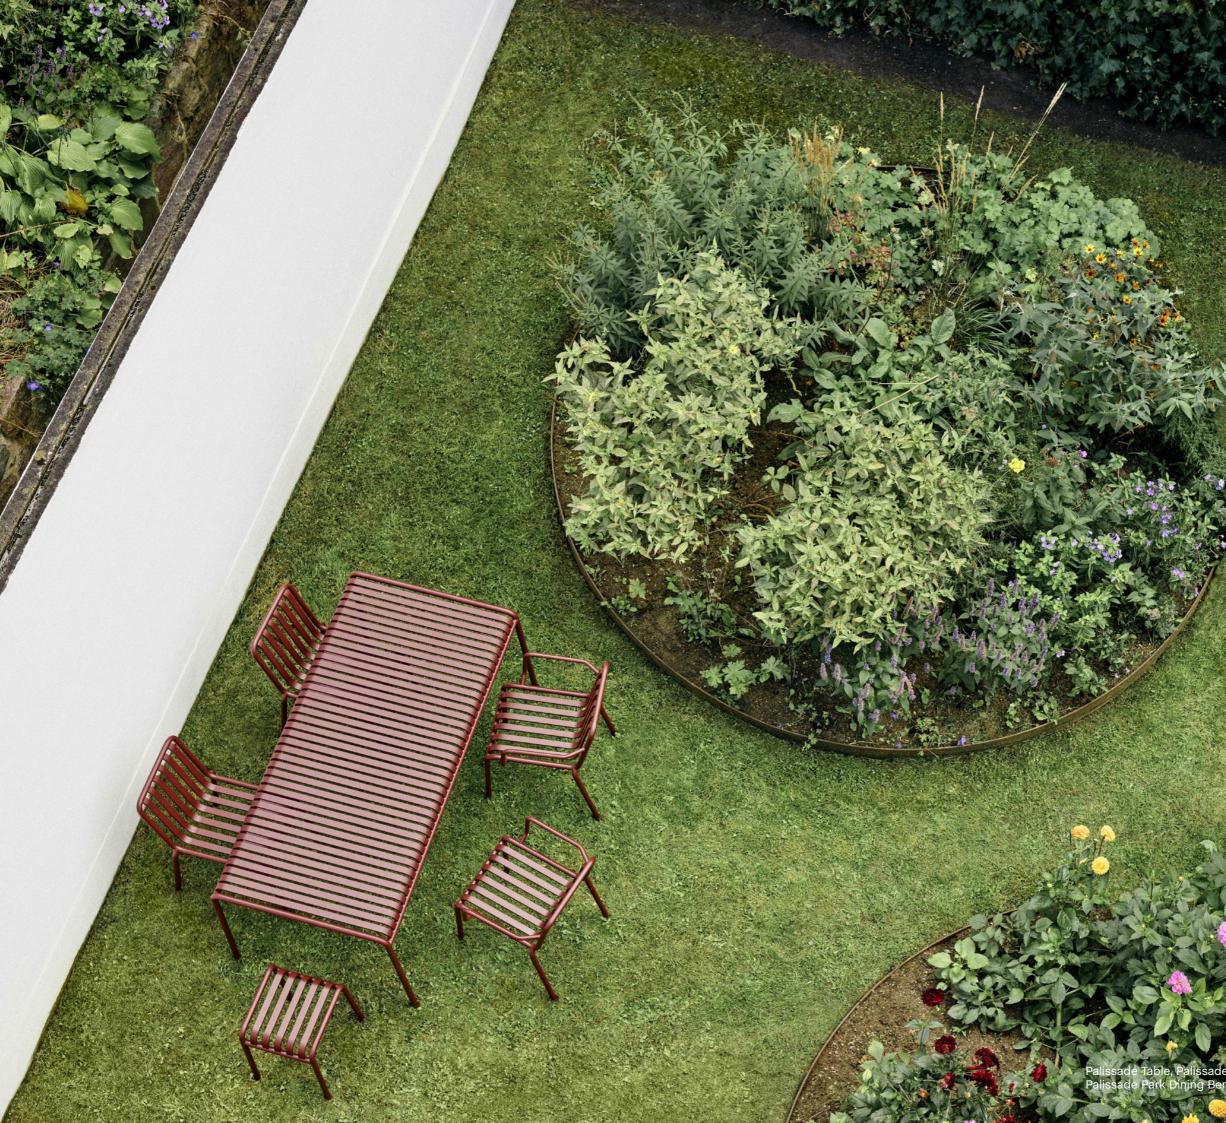

Originally designed in a classic tone of olive green and other neutral colours, Palissade is now available in a new shade of iron red that brings a fresh slant to the existing selection. The rich colour is to integrate into most outdoor settings, bringing warmth to its surroundings while becoming more beautiful over the years. The collection is suited to a wide variety of environments, from cafés and restaurants to gardens, terraces, and balconies.

Palissade Lounge Sofa & Palissade Low Table | Iron red

Palissade Dining Armchair | Iron red

Palissade Park Dining Bench In-In | Iron red