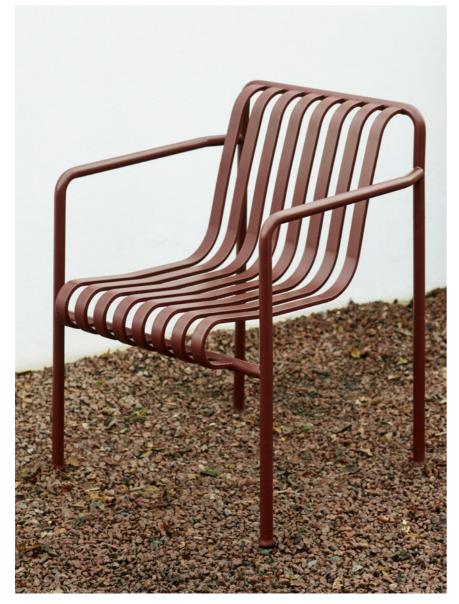

Originally designed in a classic tone of olive green and other neutral colours, Palissade is now available in a new shade of iron red that brings a fresh slant to the existing selection. The rich colour is to integrate into most outdoor settings, bringing warmth to its surroundings while becoming more beautiful over the years. The collection is suited to a wide variety of environments, from cafés and restaurants to gardens, terraces, and balconies.

Palissade Lounge Sofa & Palissade Low Table | Iron red

Palissade Dining Armchair | Iron red

Palissade Park Dining Bench In-In | Iron red