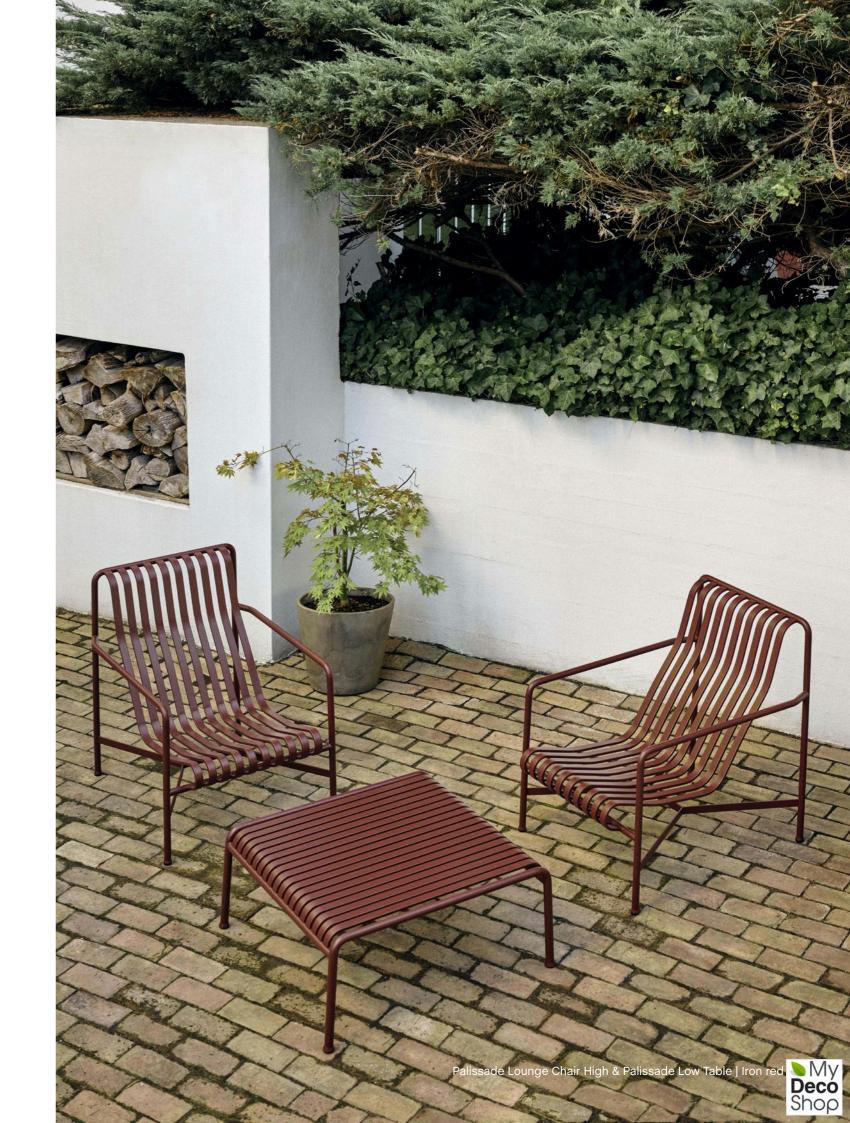

Originally designed in a classic tone of olive green and other neutral colours, Palissade is now available in a new shade of iron red that brings a fresh slant to the existing selection. The rich colour is to integrate into most outdoor settings, bringing warmth to its surroundings while becoming more beautiful over the years. The collection is suited to a wide variety of environments, from cafés and restaurants to gardens, terraces, and balconies.

Palissade Lounge Sofa & Palissade Low Table | Iron red

Palissade Dining Armchair | Iron red

Palissade Park Dining Bench In-In | Iron red