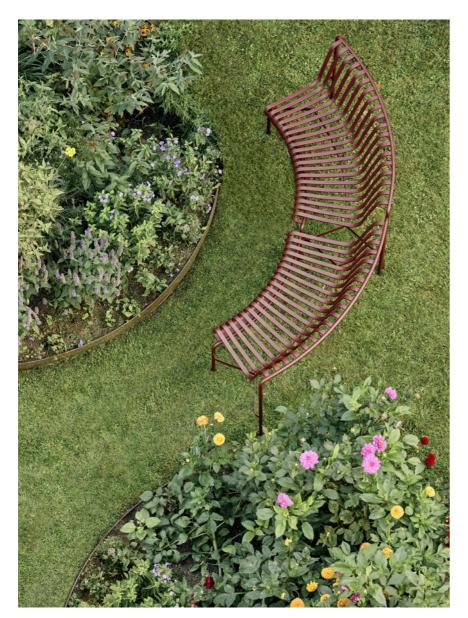

Originally designed in a classic tone of olive green and other neutral colours, Palissade is now available in a new shade of iron red that brings a fresh slant to the existing selection. The rich colour is to integrate into most outdoor settings, bringing warmth to its surroundings while becoming more beautiful over the years. The collection is suited to a wide variety of environments, from cafés and restaurants to gardens, terraces, and balconies.

Palissade Lounge Sofa & Palissade Low Table | Iron red

Palissade Dining Armchair | Iron red

Palissade Park Dining Bench In-In | Iron red