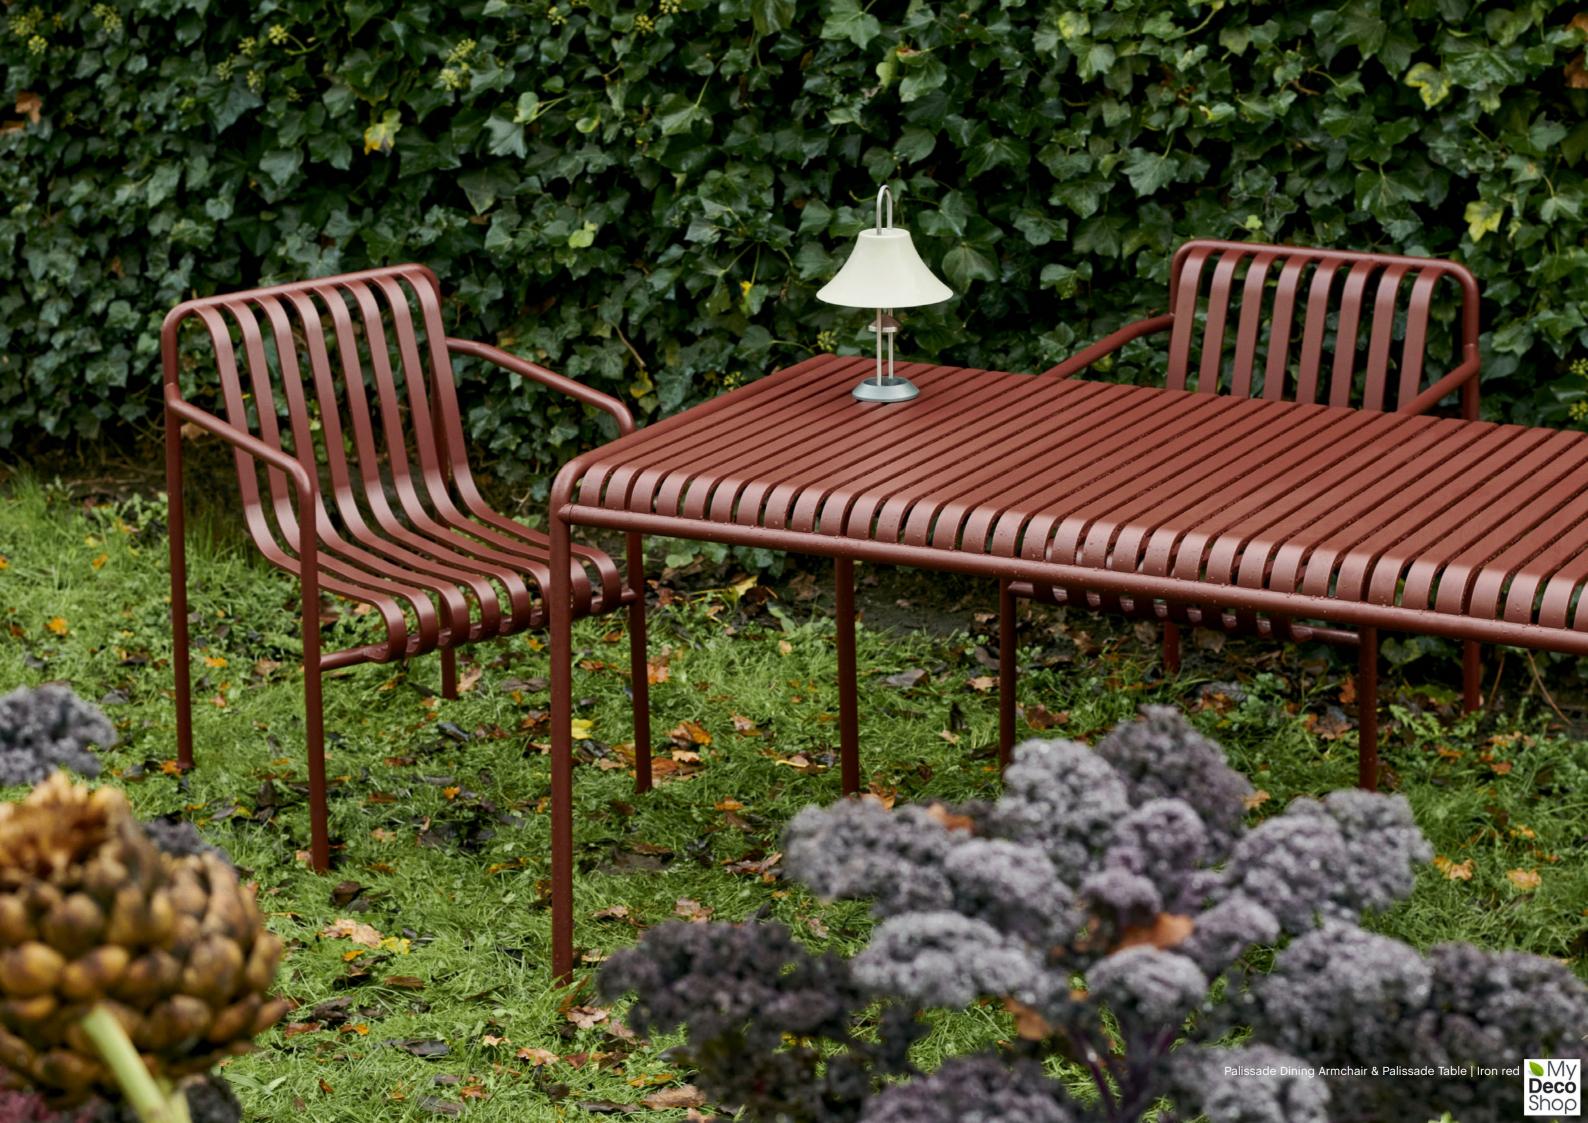

Originally designed in a classic tone of olive green and other neutral colours, Palissade is now available in a new shade of iron red that brings a fresh slant to the existing selection. The rich colour is to integrate into most outdoor settings, bringing warmth to its surroundings while becoming more beautiful over the years. The collection is suited to a wide variety of environments, from cafés and restaurants to gardens, terraces, and balconies.

Palissade Lounge Sofa & Palissade Low Table | Iron red

Palissade Dining Armchair | Iron red

Palissade Park Dining Bench In-In | Iron red