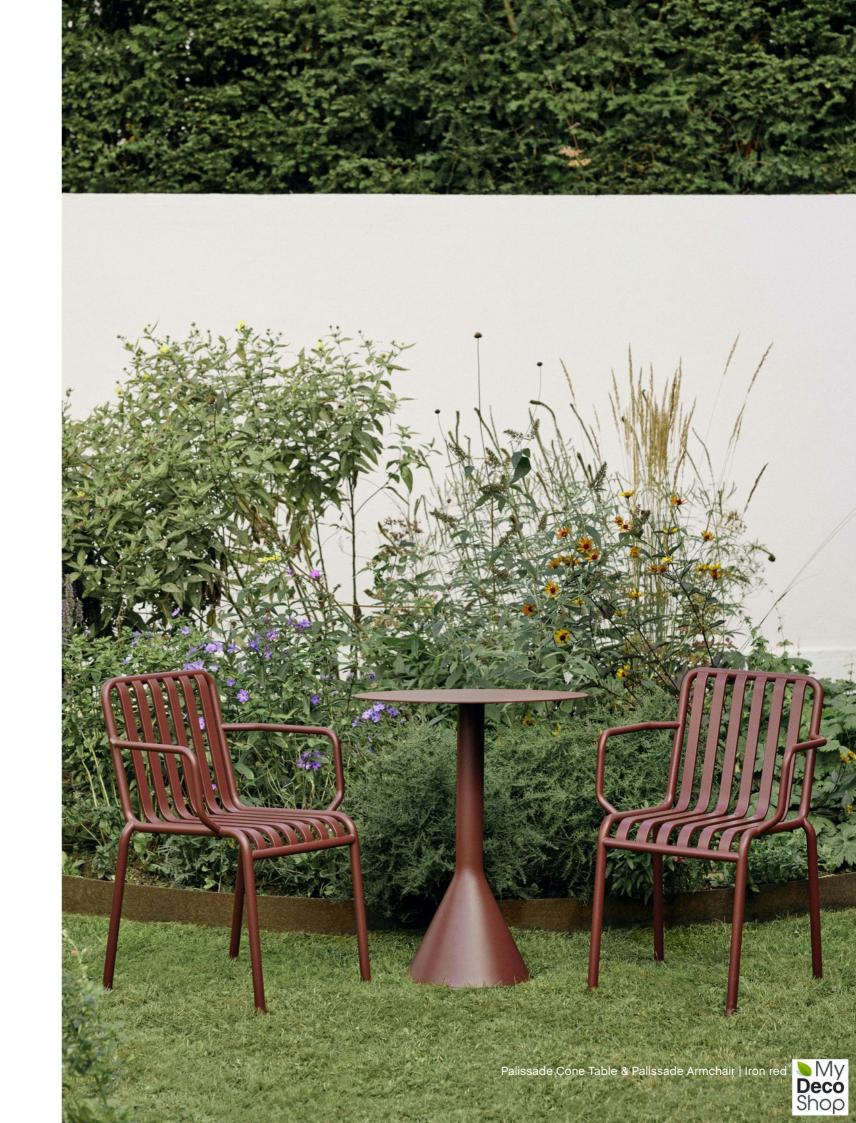

Originally designed in a classic tone of olive green and other neutral colours, Palissade is now available in a new shade of iron red that brings a fresh slant to the existing selection. The rich colour is to integrate into most outdoor settings, bringing warmth to its surroundings while becoming more beautiful over the years. The collection is suited to a wide variety of environments, from cafés and restaurants to gardens, terraces, and balconies.

Palissade Lounge Sofa & Palissade Low Table | Iron red

Palissade Dining Armchair | Iron red

Palissade Park Dining Bench In-In | Iron red