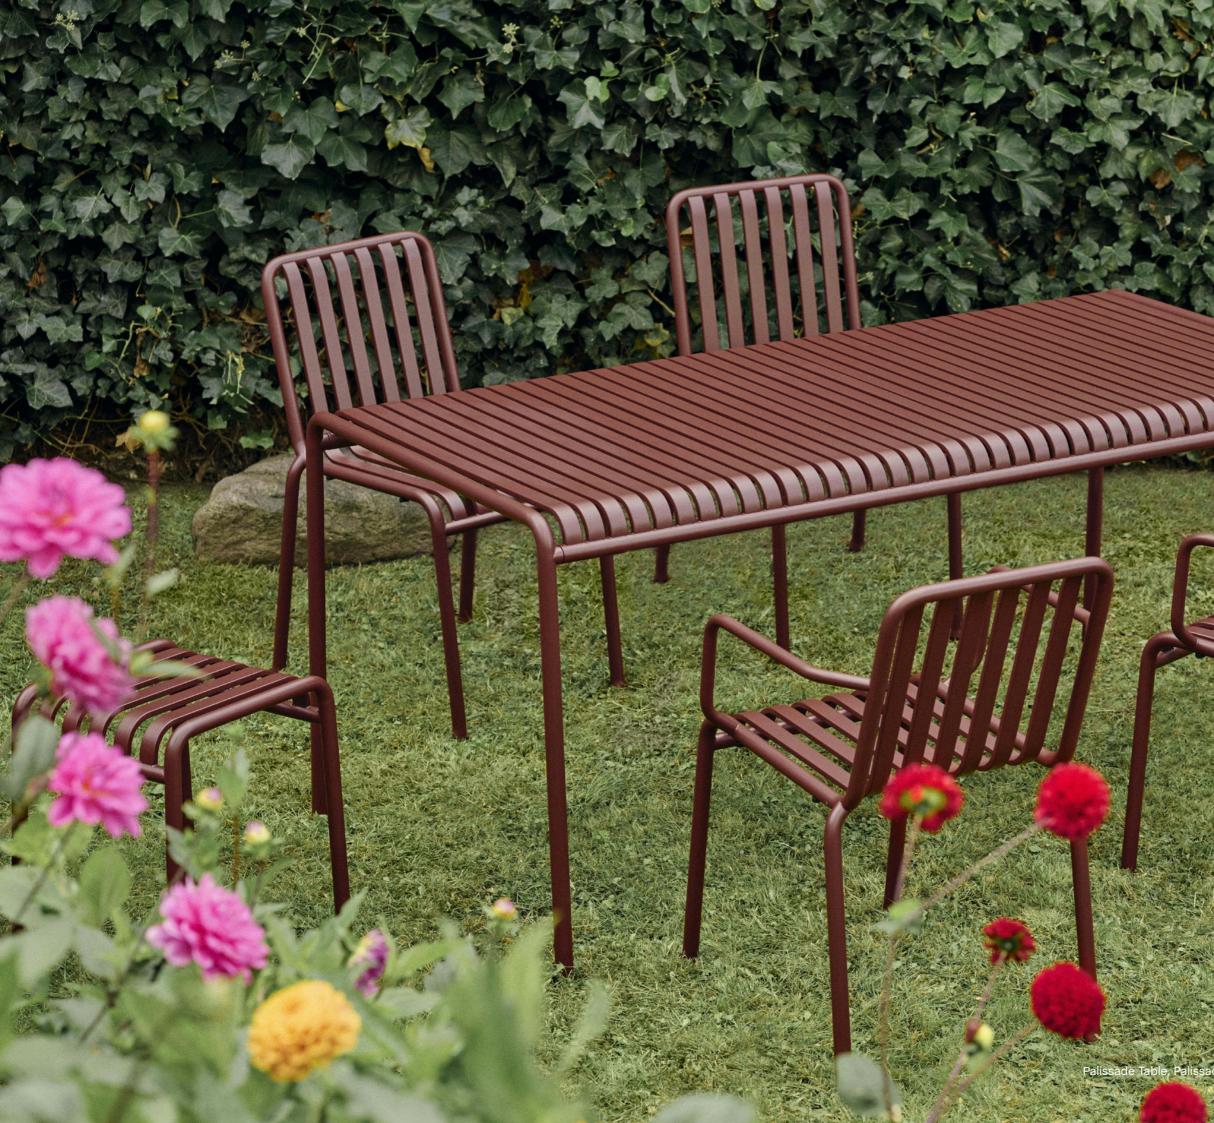

Originally designed in a classic tone of olive green and other neutral colours, Palissade is now available in a new shade of iron red that brings a fresh slant to the existing selection. The rich colour is to integrate into most outdoor settings, bringing warmth to its surroundings while becoming more beautiful over the years. The collection is suited to a wide variety of environments, from cafés and restaurants to gardens, terraces, and balconies.

Palissade Lounge Sofa & Palissade Low Table | Iron red

Palissade Dining Armchair | Iron red

Palissade Park Dining Bench In-In | Iron red