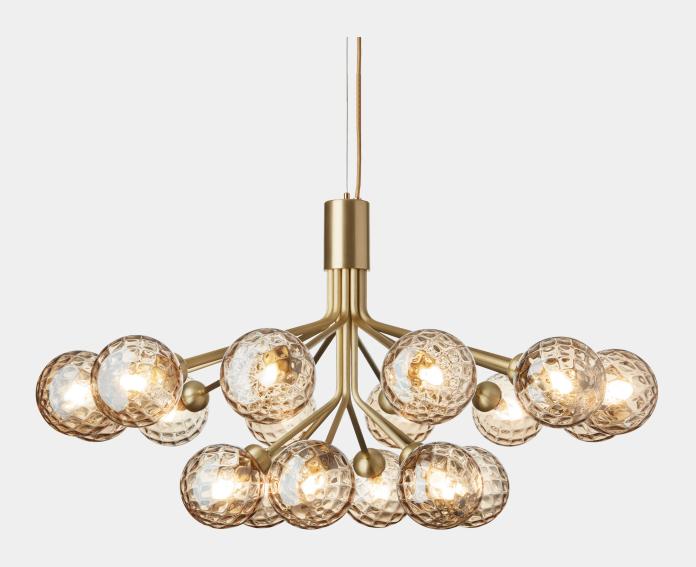

## **NUURA**

APIALES 18 brushed brass / optic gold

Design: Sofie Refer, 2022

## NUURA

**Apiales 18** is a modern reinterpretation of the chandelier with references to Nordic nature. Inspired by umbellifer flowers , the brushed brass metal arms unfold like flower stalks from which light is spread with grace through the optic gold glass globes. The Apiales 18 chandelier can be installed as a centrepiece in larger spaces such as the foyer, a living room or over a large dining table.