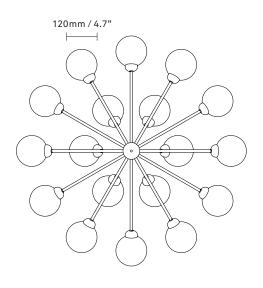

**Dimensions:** Ø890mm / 35in x 480mm / 18.9in

Ceiling plate: ø145mm / 5.7in

x 29mm / 1.1in

Cable lengh: 4000mm / 157.4in Glass: ø120mm / 4.7in

Weight: Product incl. ceiling plate: 7390 g

**Packaging:** Dimensions: L: 796mm / 31.3in x