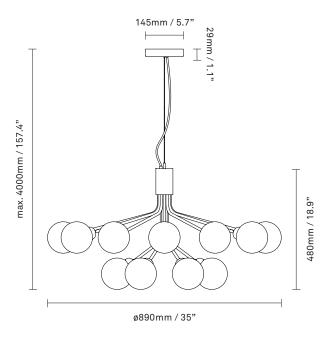

**Dimensions:** Ø890mm / 35in x 480mm / 18.9in

Ceiling plate: ø145mm / 5.7in

x 29mm / 1.1in

Cable lengh: 4000mm / 157.4in Glass: ø120mm / 4.7in

Weight: Product incl. ceiling plate: 7390 g

**Packaging:** Dimensions: L: 796mm / 31.3in x