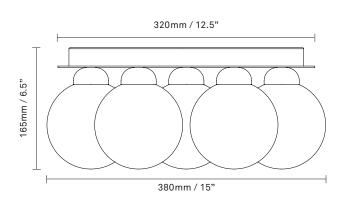

**Product no.:** EU - 2059012 / US - 3059012

**Type:** Ceiling light - indoor

**Colour:** Glass: opal white / Metal: brushed brass

Materials: Anodized metal, mouth-blown glass

**Dimensions:** 500mm / 19.6in x 290mm / 11.4in