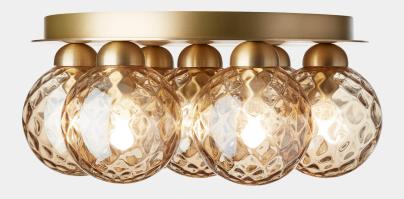

# **NUURA**

APIALES 7 PLAFOND brushed brass / optic gold

Design: Sofie Refer, 2022

### **NUURA**

**The Apiales 7** Plafond is a new addition to the Apiales collection. The close-fitting glass globes are reflected in the golden finish ceiling plate, creating an abundance of delicate reflections of light. The simple design of the lamp complements the detailed expression of the optic glass globes. Suitable for rooms with lower ceilings and in smaller rooms where a chandelier expression is desired.