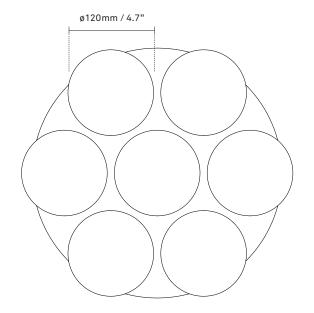

Glass: ø120mm / 4.7in

**Weight:** Armature + glass: 3700g

**Packaging:** Dimensions: L: 420 mm / 16.5 in x

W: 420mm / 16.5in x H: 280mm / 11in

Weight: 1300g

Total weight incl. product: 5000g

Number of parcels: 1 Material: Brown cardboard Certifications: CE, ETL, IP20, Class I