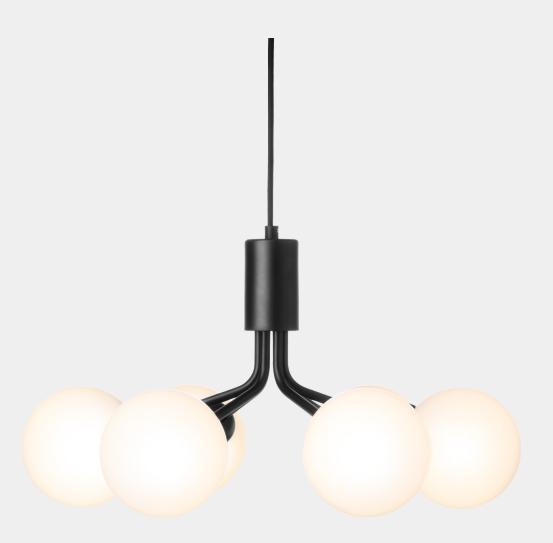

## NUURA

APIALES 6 satin black / opal

Design: Sofie Refer, 2022

## **NUURA**

**Apiales 6** is inspired by our chandeliers Apiales 9 and Apiales 18, interpreted in a new multi-light pendant version. This smaller chandelier consists of 6 opal white glass globes from which light is softly diffused and accentuated by the metal arms in smooth satin black finish.