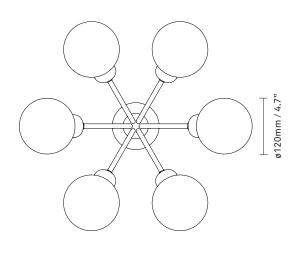

Glass: ø120mm / 4.7in

Cable lenght: 4000mm / 157.4in

Weight: Armature + glass: 3050g

**Packaging:** Dimensions: L: 430 mm / 16.9 in x

W: 430mm / 16.9in x H: 300mm / 11.8in

Weight: 1300g

Total weight incl. product: 4350g