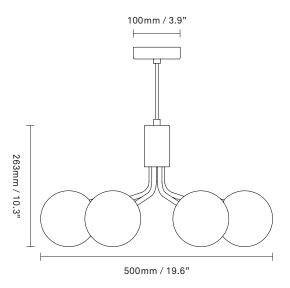

**Product no.:** EU - 2053009 / US - 3053009

**Type:** Ceiling light - indoor

Colour: Glass: opal white / Metal: satin black

Cable: black

Materials: Anodized metal, mouth-blown glass,

fabric covered cable

 $\textbf{Dimensions:} \hspace{0.3cm} 500\,\text{mm}\,/\,19.6\,\text{in}\,\,x\,263\,\text{mm}\,/\,10.3\,\text{in}$ 