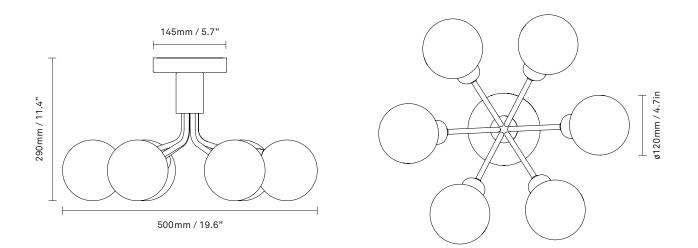

| Product no.: | EU - 2059009 / US - 3059009                                                                                                                                                         | Certifications:                                                             | CE, IP20,                 |  |
|--------------|-------------------------------------------------------------------------------------------------------------------------------------------------------------------------------------|-----------------------------------------------------------------------------|---------------------------|--|
| Туре:        | Ceiling light - indoor                                                                                                                                                              | For information                                                             | n about IP                |  |
| Colour:      | Glass: optic smoked / Metal: satin black                                                                                                                                            | Cleaning:                                                                   | Use a so                  |  |
| Materials:   | Anodized metal, mouth-blown glass                                                                                                                                                   | cleaning.                                                                   | Do not us                 |  |
| Dimensions:  | 500mm / 19.6in x 290mm / 11.4in<br>Glass: ø120mm / 4.7in                                                                                                                            | Light source:                                                               | Socket: (<br>Max wat      |  |
| Weight:      | Armature + glass: 3130g                                                                                                                                                             |                                                                             | Voltage (                 |  |
| Packaging:   | Dimensions: L: 430mm / 16.9in x<br>W: 430mm / 16.9in x H: 300mm / 11.8in<br>Weight: 1300g<br>Total weight incl. product: 4430g<br>Number of parcels: 1<br>Material: Brown cardboard | Light source no<br>Dimmable if ins<br>light source(s)<br>Light source can b | stalled wit<br>suitable f |  |
|              |                                                                                                                                                                                     | via our webshop                                                             |                           |  |