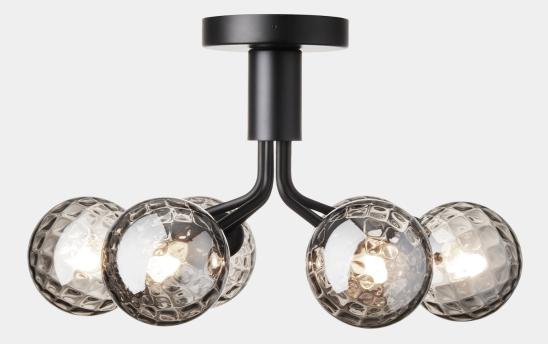

## NUURA

APIALES 6 CEILING satin black / optic smoked Design: Sofie Refer, 2022

## **NUURA**

Apiales 6 Ceiling is a ceiling-mounted version of the Apiales 6 pendant. The height of the lamp makes it suitable for rooms with limited space available, and where a chandelier expression is desired. The subtle expression of a satin black metal frame is paired with optic smoked glass globes, adding a dynamic play of light and shadow to the room.