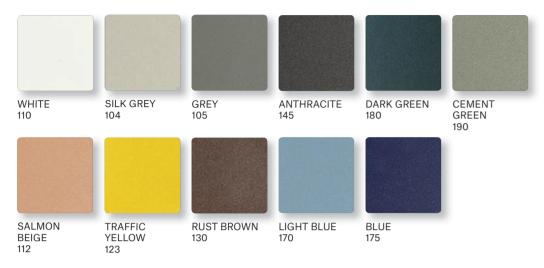

#### POWDER COATED STAINLESS STEEL FRAME

100% polyester is used for powder coating.