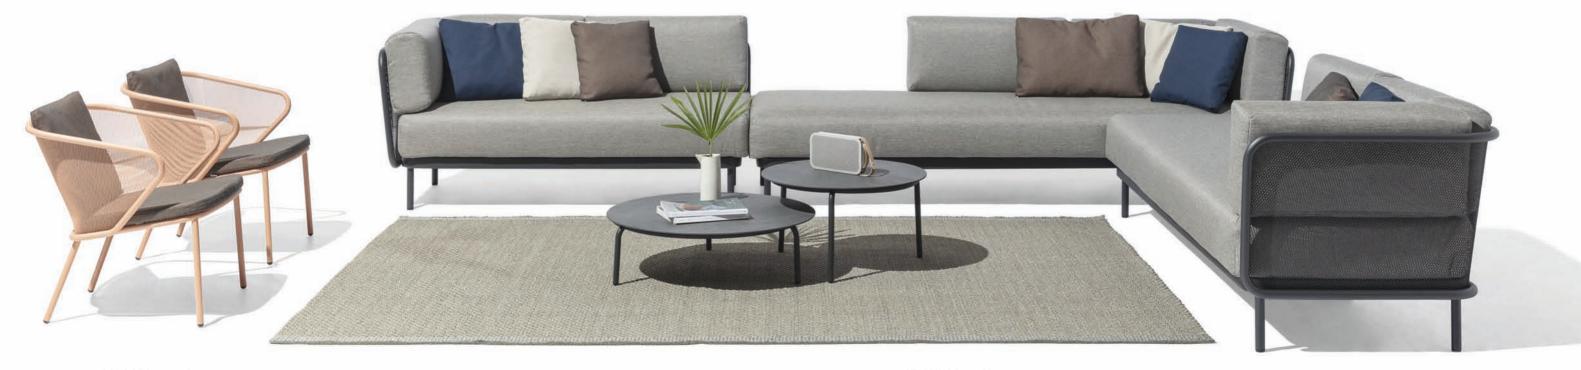

# CREATE YOUR OWN BAZA WORLD

Studio Segers designed a modular system that makes possible endless combinations but with a part's list so short that it is extremely easy and fun to create your own outdoor settings. BAZA sofa can be easily adapted to suit any situation and it optimizes every space in which it is placed.

Anthracite BAZA sofa in Crevin Vita (brown grey 427). Deco cushions in Kvadrat Patio (deep blue 779, sand 725, bronze 730).

CONDOR low armchairs in salmon beige 112 with cushions in Kvadrat Patio bronze 730. STARLING low tables in anthracite 145 with ceramic table tops (anthracite stone 217).