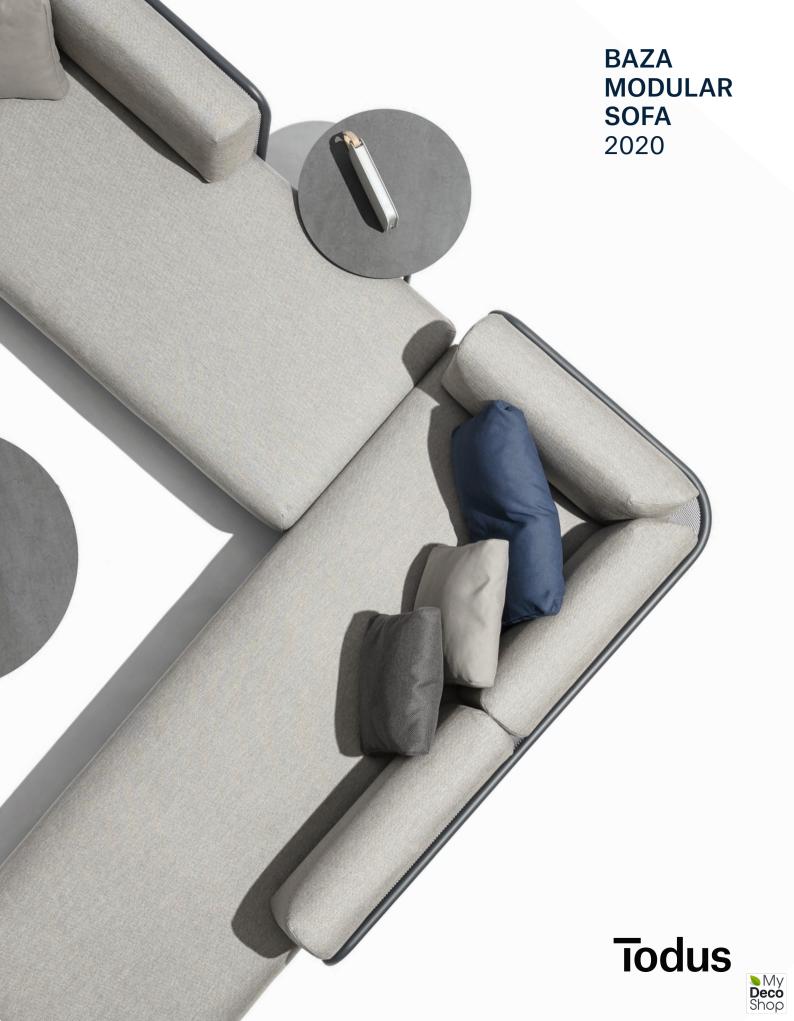

### **BAZA** MODULAR SOFA BY STUDIO SEGERS

Let us intorduce you to the world of endless possibilities where hard and soft surfaces, transparent and solid volumes work together in a perfect symbiosis. BAZA modular sofa by Studio Segers is made of comfortable seating cushions resting on a stainless steel frame. BAZA is cozy as a bird's nest while keeping its architectural character typical for Todus pieces.

"Comfort is our main inspiration."

Studio Segers

Silk grey BAZA sofa in Crevin Vita (grey 435) with deco cushions in Kvadrat Patio (rose 712, bronze 730) and Crevin Bora Bora (anthracite 845).

Large VERDI planter (salmon beige 112).