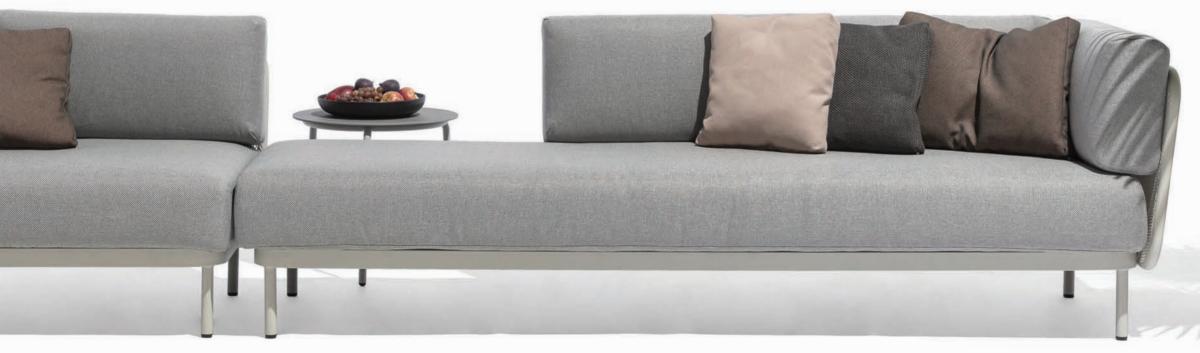

# CREATE YOUR OWN BAZA WORLD

Studio Segers designed a modular system that makes possible endless combinations but with a part's list so short that it is extremely easy and fun to create your own outdoor settings. BAZA sofa can be easily adapted to suit any situation and it optimizes every space in which it is placed.

Anthracite BAZA sofa in Crevin Vita (brown grey 427). Deco cushions in Kvadrat Patio (deep blue 779, sand 725, bronze 730).

CONDOR low armchairs in salmon beige 112 with cushions in Kvadrat Patio bronze 730. STARLING low tables in anthracite 145 with ceramic table tops (anthracite stone 217).