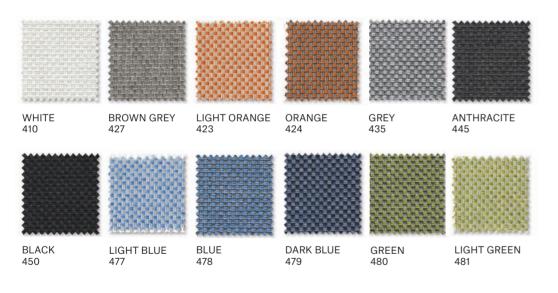

#### FABRICS FOR SOFAS AND CUSHIONS

CREVIN VITA (Category A) is a unique upholstery fabric for joint indoor outdoor use. It has a homely and natural appearance and can be easily cleaned by domestic machine-wash. It is finished with stain repellence.

#### FABRICS FOR SOFAS AND CUSHIONS

KVADRAT PATIO (Category B) apart from its excellent technical features, also stands out for its soft touch. It has a subtle structure, which combines two coloured yarns in the warp and one in the weft. It features a fluorocarbon-free, environmentally-focused finish, which is water-repellent and fast-drying.