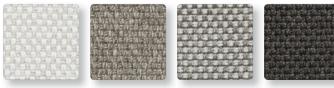

### FABRICS FOR DECO CUSHIONS

827

CREVIN BORA BORA (Category B) is a heavy weight and robust fabric that strongly resembles sisal and raffia rugs. It feels like a hand-woven fabric with a crafted, artisanal quality. It can be easily cleaned.

WHITE 810

**BROWN GREY** GREY 835

ANTHRACITE 845