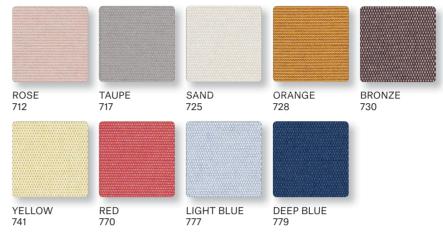

#### FABRICS FOR SOFAS AND CUSHIONS

KVADRAT PATIO (Category B) apart from its excellent technical features, also stands out for its soft touch. It has a subtle structure, which combines two coloured yarns in the warp and one in the weft. It features a fluorocarbon-free, environmentally-focused finish, which is water-repellent and fast-drying.