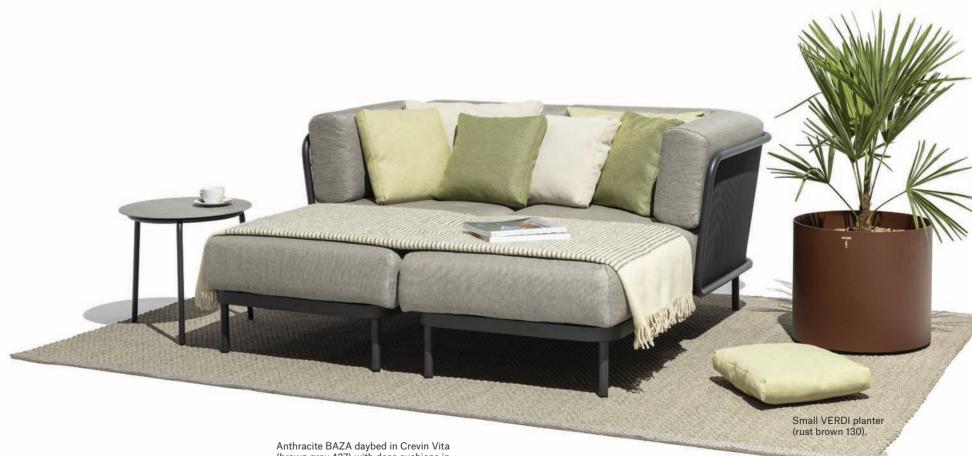

Anthracite BAZA daybed in Crevin Vita (brown grey 427) with deco cushions in Crevin Vita (light green 481, green 480) and Kvadrat Patio (sand 725).