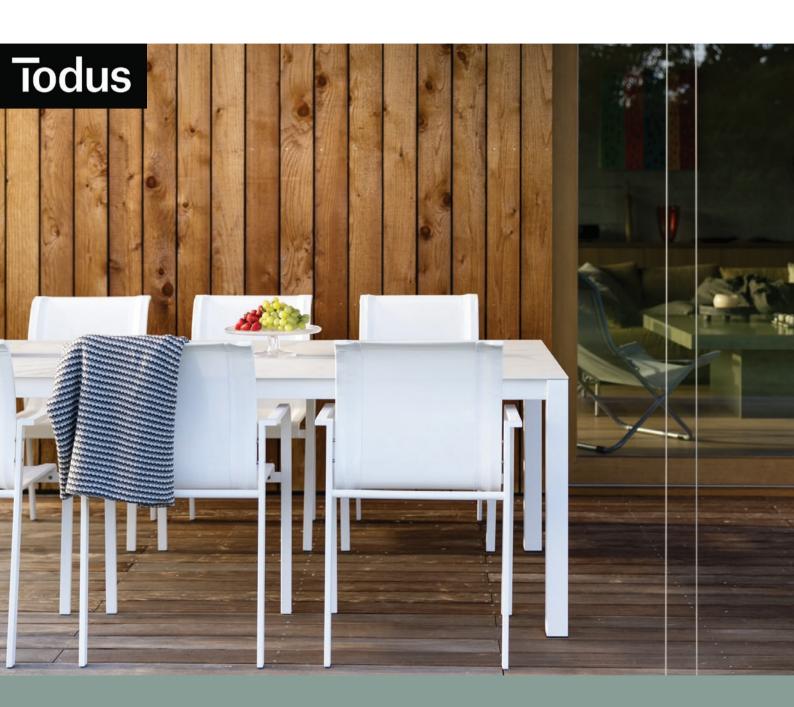

# PURO COLLECTION ARMCHAIR BY ALEXANDER GUFLER

PURO ARMCHAIR [ 56 x 54 x 87 cm ]

PURO TABLE [ 90 x 90 x 74 cm ] [ 100 x 100 x 74 cm ] [ 150 x 150 x 74 cm ]

[ 90 x 160 x 74 cm ] [ 90 x 180 x 74 cm ] [ 100 x 70 x 74 cm ] [ 100 x 160 x 74 cm ] [ 100 x 180 x 74 cm ] [ 100 x 200 x 74 cm ] [ 100 x 220 x 74 cm ] [ 100 x 260 x 74 cm ] [ 100 x 280 x 74 cm ] [ 100 x 300 x 74 cm ]

PURO EXTENDABLE TABLE [ 90 x 160/230 x 74 cm ] [ 100 x 160/240 x 74 cm ]