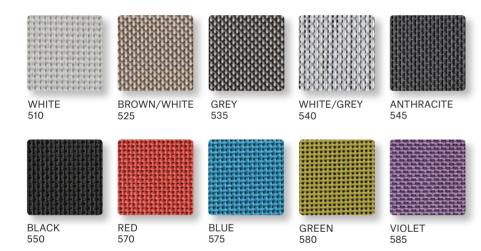

## POWDER COATED STAINLESS STEEL FRAMES

100% polyester is used for powder coating.

105

105

DARK GREEN

FABRIC FOR CHAIRS

Batyline is a technical fabric developed especially for outdoor use. It has exceptional tear strength, UV radiation resistance and dries very quickly.