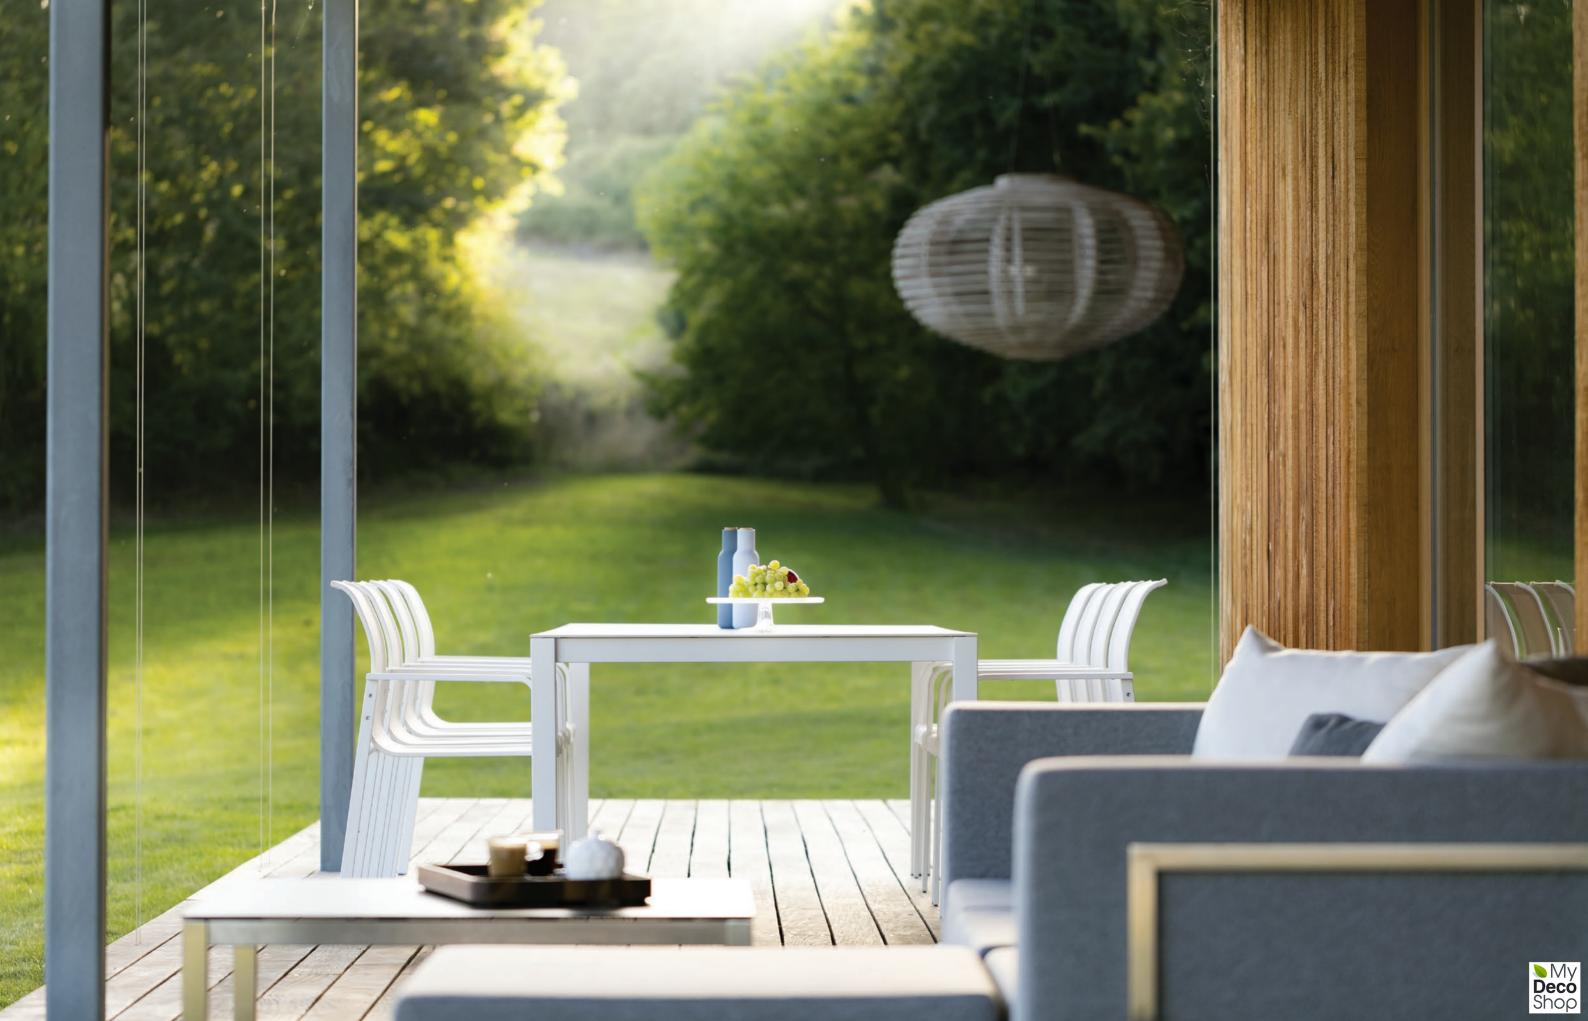

# PURO COLLECTION ARMCHAIR BY ALEXANDER GUFLER

PURO ARMCHAIR [ 56 x 54 x 87 cm ]

PURO TABLE [ 90 x 90 x 74 cm ] [ 100 x 100 x 74 cm ] [ 150 x 150 x 74 cm ]

[ 90 x 160 x 74 cm ] [ 90 x 180 x 74 cm ] [ 100 x 70 x 74 cm ] [ 100 x 160 x 74 cm ] [ 100 x 180 x 74 cm ] [ 100 x 200 x 74 cm ] [ 100 x 220 x 74 cm ] [ 100 x 260 x 74 cm ] [ 100 x 280 x 74 cm ] [ 100 x 300 x 74 cm ]

PURO EXTENDABLE TABLE [ 90 x 160/230 x 74 cm ] [ 100 x 160/240 x 74 cm ]