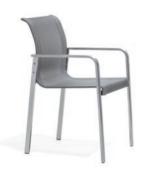

# PURO COLLECTION ARMCHAIR BY ALEXANDER GUFLER

PURO ARMCHAIR [ 56 x 54 x 87 cm ]

PURO TABLE [ 90 x 90 x 74 cm ] [ 100 x 100 x 74 cm ] [ 150 x 150 x 74 cm ]

[ 90 x 160 x 74 cm ] [ 90 x 180 x 74 cm ] [ 100 x 70 x 74 cm ] [ 100 x 160 x 74 cm ] [ 100 x 180 x 74 cm ] [ 100 x 200 x 74 cm ] [ 100 x 220 x 74 cm ] [ 100 x 260 x 74 cm ] [ 100 x 280 x 74 cm ] [ 100 x 300 x 74 cm ]