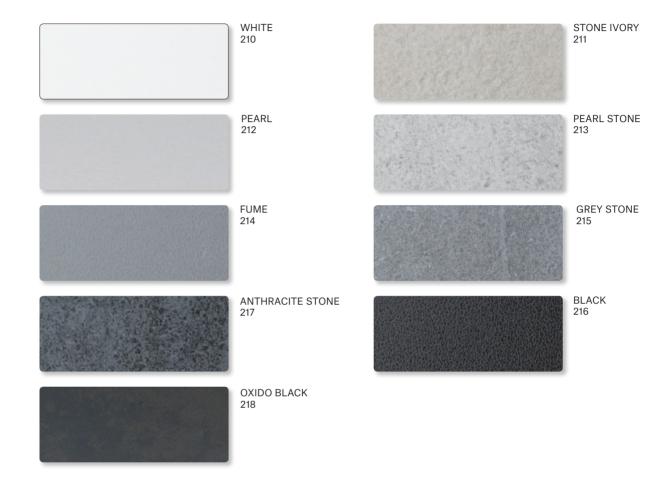

#### **HPL** TABLE TOPS

High pressure laminate (HPL) is a flat thermo hardening resin-based sheet. It is reinforced with wood-based fibers and manufactured at high pressure and temperature.

**CERAMIC** TABLE TOPS

Ceramic is a 100% natural product. It does not contain any organic pigments and is thus resistant to UV rays, so it's perfectly colour stable. Ceramic as a material is highly abrasion resistant.