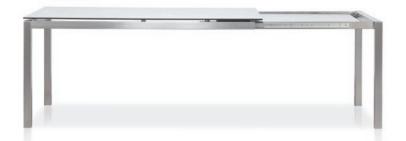

PURO COLLECTION





# PURO COLLECTION ARMCHAIR BY ALEXANDER GUFLER



PURO ARMCHAIR [ 56 x 54 x 87 cm ]



PURO TABLE [ 90 x 90 x 74 cm ] [ 100 x 100 x 74 cm ] [ 150 x 150 x 74 cm ]

[ 90 x 160 x 74 cm ] [ 90 x 180 x 74 cm ] [ 100 x 70 x 74 cm ] [ 100 x 160 x 74 cm ] [ 100 x 180 x 74 cm ] [ 100 x 200 x 74 cm ] [ 100 x 220 x 74 cm ] [ 100 x 260 x 74 cm ] [ 100 x 280 x 74 cm ] [ 100 x 300 x 74 cm ]



PURO EXTENDABLE TABLE [ 90 x 160/230 x 74 cm ] [ 100 x 160/240 x 74 cm ]



## **MATERIALS**

## STAINLESS STEEL FRAMES

## POWDER COATED STAINLESS STEEL FRAMES

100% polyester is used for powder coating.

105



105











DARK GREEN

FABRIC FOR CHAIRS

Batyline is a technical fabric developed especially for outdoor use. It has exceptional tear strength, UV radiation resistance and dries very quickly.



#### **HPL** TABLE TOPS

High pressure laminate (HPL) is a flat thermo hardening resin-based sheet. It is reinforced with wood-based fibers and manufactured at high pressure and temperature.



**CERAMIC** TABLE TOPS

Ceramic is a 100% natural product. It does not contain any organic pigments and is thus resistant to UV rays, so it's perfectly colour stable. Ceramic as a material is