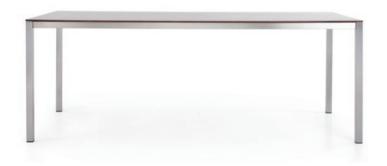

# PURO COLLECTION ARMCHAIR BY ALEXANDER GUFLER

PURO ARMCHAIR [ 56 x 54 x 87 cm ]

PURO TABLE [ 90 x 90 x 74 cm ] [ 100 x 100 x 74 cm ] [ 150 x 150 x 74 cm ]

[ 90 x 160 x 74 cm ] [ 90 x 180 x 74 cm ] [ 100 x 70 x 74 cm ] [ 100 x 160 x 74 cm ] [ 100 x 180 x 74 cm ] [ 100 x 200 x 74 cm ] [ 100 x 220 x 74 cm ] [ 100 x 260 x 74 cm ] [ 100 x 280 x 74 cm ] [ 100 x 300 x 74 cm ]