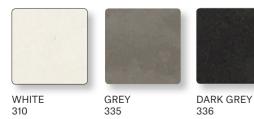

x 180 x 74 cm ] [ 100 x 70 x 74 cm ] [ 100 x 160 x 74 cm ] [ 100 x 180 x 74 cm ] [ 100 x 200 x 74 cm ] [ 100 x 220 x 74 cm ] [ 100 x 260 x 74 cm ] [ 100 x 280 x 74 cm ] [ 100 x 300 x 74 cm ]



PURO EXTENDABLE TABLE [ 90 x 160/230 x 74 cm ] [ 100 x 160/240 x 74 cm ]



## **MATERIALS**

## STAINLESS STEEL FRAMES

## POWDER COATED STAINLESS STEEL FRAMES

100% polyester is used for powder coating.

105



105











DARK GREEN

FABRIC FOR CHAIRS

Batyline is a technical fabric developed especially for outdoor use. It has exceptional tear strength, UV radiation resistance and dries very quickly.



#### **HPL** TABLE TOPS

High pressure laminate (HPL) is a flat thermo hardening resin-based sheet. It is reinforced with wood-based fibers and manufactured at high pressure and temperature.



**CERAMIC** TABLE TOPS

Ceramic is a 100% natural product. It does not contain any organic pigments and is thus resistant to UV rays, so it's perfectly colour stable. Ceramic as a material is highly abrasion resistant.