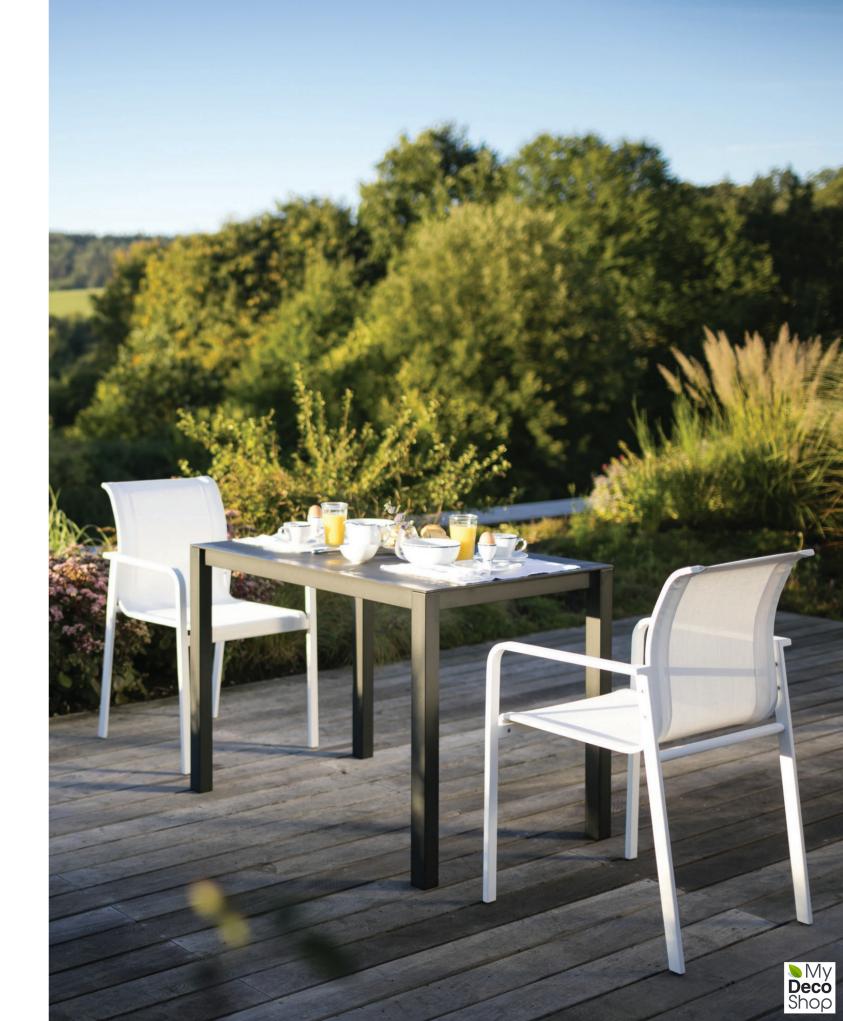

# PURO COLLECTION ARMCHAIR BY ALEXANDER GUFLER

PURO ARMCHAIR [ 56 x 54 x 87 cm ]

PURO TABLE [ 90 x 90 x 74 cm ] [ 100 x 100 x 74 cm ] [ 150 x 150 x 74 cm ]

[ 90 x 160 x 74 cm ] [ 90 x 180 x 74 cm ] [ 100 x 70 x 74 cm ] [ 100 x 160 x 74 cm ] [ 100 x 180 x 74 cm ] [ 100 x 200 x 74 cm ] [ 100 x 220 x 74 cm ] [ 100 x 260 x 74 cm ] [ 100 x 280 x 74 cm ] [ 100 x 300 x 74 cm ]