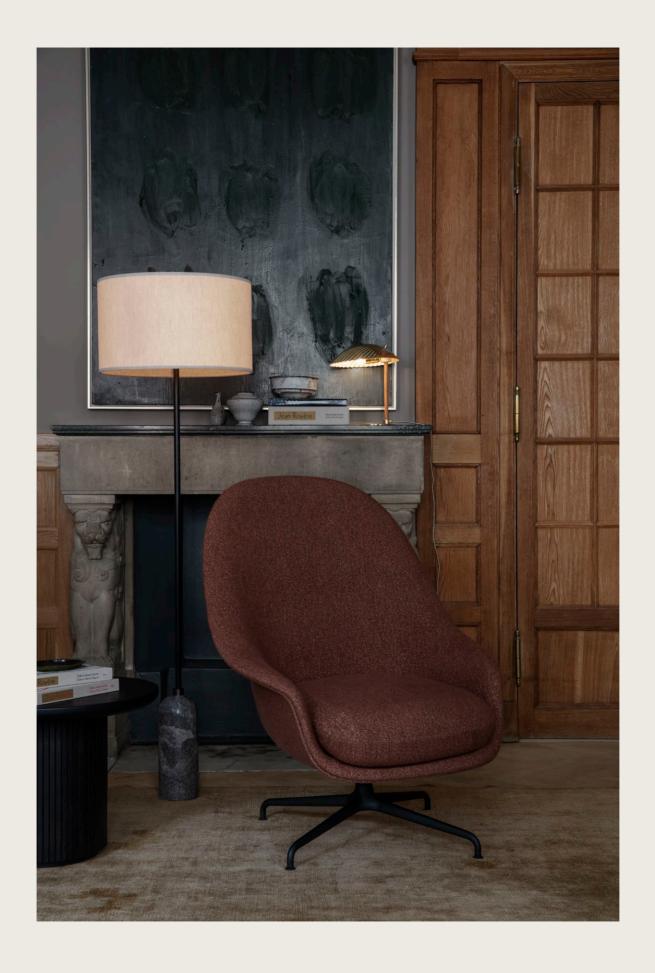

# Bat Lounge Chair

BY GAMFRATESI

The Bat Lounge Chair, which comes in a high- and low-back version, is designed by Danish-Italian design-duo GamFratesi. The chair carries strong references to the interesting characteristics of bats, with its inviting, distinctive shell reminiscent of the shape of a bat's wingspan.

Balancing between the traditional and surprising, the Bat Lounge Chair is created with a Scandinavian approach to crafts, simplicity and functionalism while also carrying a strong embedded story and associations expressed in a minimalist idiom. The wide range of upholstery options and different bases makes the Bat Lounge Chair fit perfectly into a variety of public and private contexts.