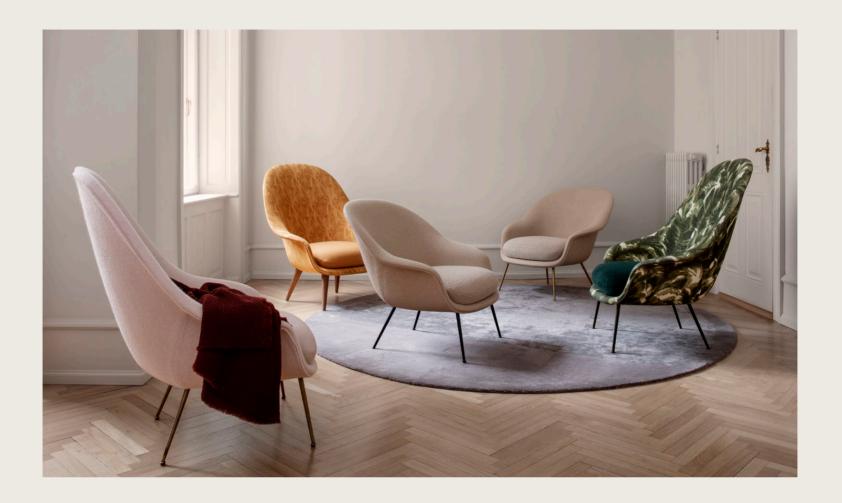

# Bat Lounge Chair

BY GAMFRATESI

The Bat Lounge Chair, which comes in a high- and low-back version, is designed by Danish-Italian design-duo GamFratesi. The chair carries strong references to the interesting characteristics of bats, with its inviting, distinctive shell reminiscent of the shape of a bat's wingspan.

Balancing between the traditional and surprising, the Bat Lounge Chair is created with a Scandinavian approach to crafts, simplicity and functionalism while also carrying a strong embedded story and associations expressed in a minimalist idiom. The wide range of upholstery options and different bases makes the Bat Lounge Chair fit perfectly into a variety of public and private contexts.