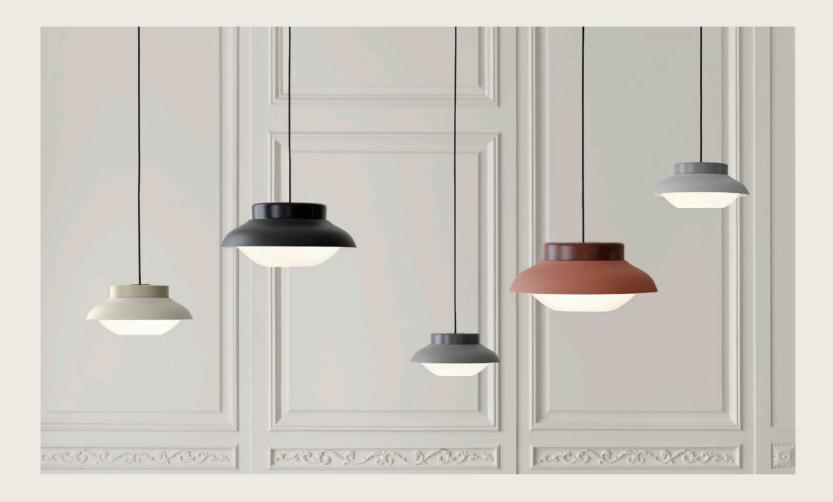

### Collar Pendant

BY SEBASTIAN HERKNER

The Collar Pendant, designed by the German designer Sebastian Herkner, is a series of pendant lights where special attention has been paid on its details. The pendant is made of mouth-blown glass and crafted in line with old traditional techniques that gives every lamp its unique and iconic look. Its strong character is achieved by the combination of the soft rounded glass, with a matte surface, and a steel "collar", used as a reflector, that together perfectly diffuses a warm light that sets just the right lighting atmosphere.

The lamp looks great as a single feature alone over a table, but by mixing colours and large and small Collar Pendants, it gives possibilities for strong personal and playful installations.