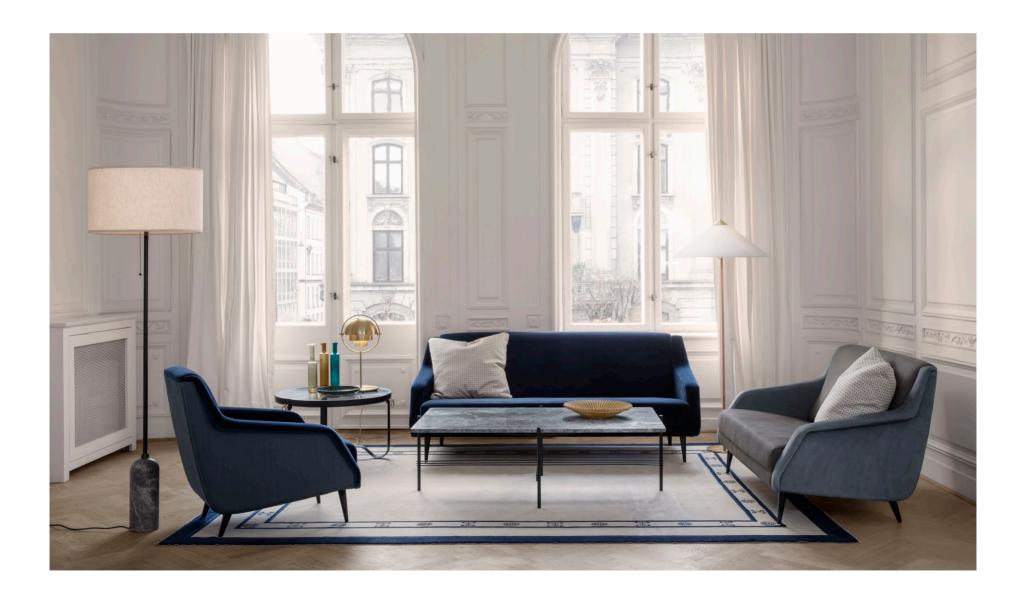

## PAGE 20

| TS Side Table - Ø40cm   | Black Base, Rusty Red Glass Top              | GAMFRATESI        |
|-------------------------|----------------------------------------------|-------------------|
| TS Coffee Table - Ø80cm | Black Base, Navy Blue Glass Top              | GAMFRATESI        |
| TS Coffee Table - Ø55cm | Black Base, White Marble Top                 | GAMFRATESI        |
| B-4 Table Lamp          | Chianti Red                                  | GRETA M. GROSSMAN |
| Collar Pendant - Ø30cm  | Carbone                                      | SEBASTIAN HERKNER |
| Collar Pendant - Ø45cm  | Soft Fog                                     | SEBASTIAN HERKNER |
| Pacha Lounge Chair      | Pearl Gold Base, Pierre Frey - F3152001 Ting | PIERRE PAULIN     |