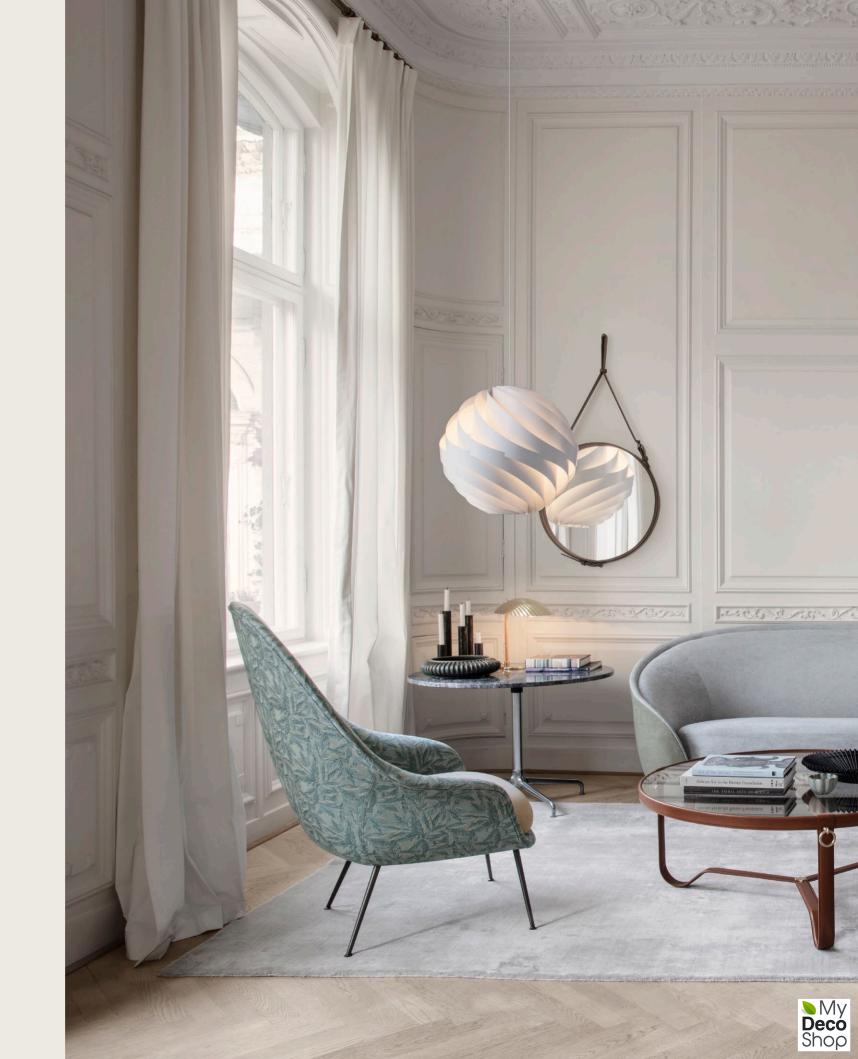

# Bat Lounge Chair

BY GAMFRATESI

The Bat Lounge Chair, which comes in a high- and low-back version, is designed by Danish-Italian design-duo GamFratesi. The chair carries strong references to the interesting characteristics of bats, with its inviting, distinctive shell reminiscent of the shape of a bat's wingspan.

Balancing between the traditional and surprising, the Bat Lounge Chair is created with a Scandinavian approach to crafts, simplicity and functionalism while also carrying a strong embedded story and associations expressed in a minimalist idiom. The wide range of upholstery options and different bases makes the Bat Lounge Chair fit perfectly into a variety of public and private contexts.

### Collar Pendant

BY SEBASTIAN HERKNER

The Collar Pendant, designed by the German designer Sebastian Herkner, is a series of pendant lights where special attention has been paid on its details. The pendant is made of mouth-blown glass and crafted in line with old traditional techniques that gives every lamp its unique and iconic look. Its strong character is achieved by the combination of the soft rounded glass, with a matte surface, and a steel "collar", used as a reflector, that together perfectly diffuses a warm light that sets just the right lighting atmosphere.

## Adnet Wall Mirror

IN ALCANTARA - BY JACQUES ADNET

The timeless Adnet Wall Mirror, with a contemporary Alcantara frame, adds a sculptural value and outstanding expression to any hallway, bathroom or living room. The remarkable and extremely durable Alcantara fabric has a tactile feel and aesthetic qualities, that is pleasing to the eye.

Known for being an innovative thinker, Jacques Adnet was one of the first designers to integrate metal and glass in the structure and decoration of furniture. Accordingly, he designed this elegant, distinctive round mirror in 1946 with equestrian inspired detailing.