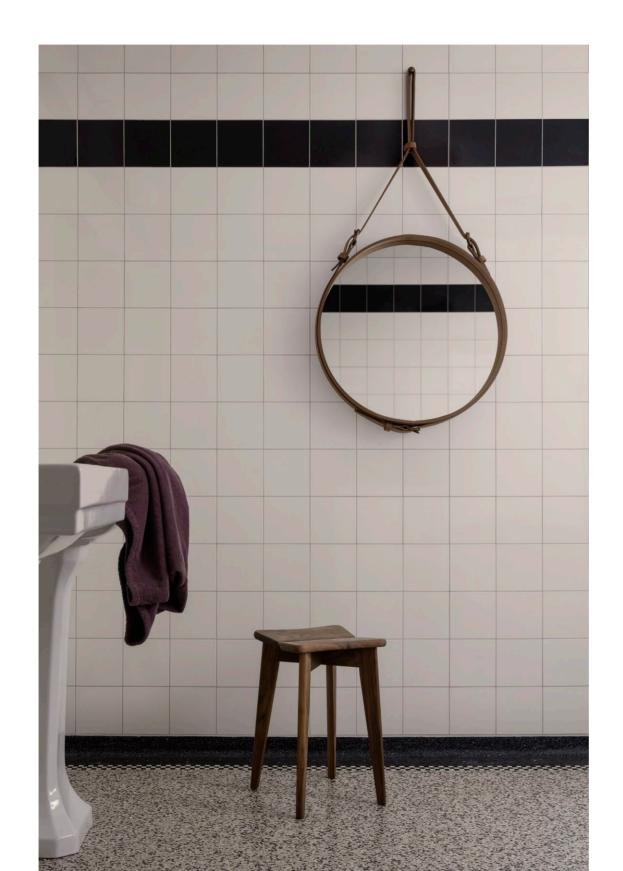

## Adnet Wall Mirror

IN ALCANTARA - BY JACQUES ADNET

The timeless Adnet Wall Mirror, with a contemporary Alcantara frame, adds a sculptural value and outstanding expression to any hallway, bathroom or living room. The remarkable and extremely durable Alcantara fabric has a tactile feel and aesthetic qualities, that is pleasing to the eye.

Known for being an innovative thinker, Jacques Adnet was one of the first designers to integrate metal and glass in the structure and decoration of furniture. Accordingly, he designed this elegant, distinctive round mirror in 1946 with equestrian inspired detailing.

# Trèfle Stool

## BY MARCEL GASCOIN

The iconic Trèfle Stool was originally designed by Marcel Gascoin in 1949. Placing function and order over embellishment, the robust and functionally versatile Trèfle Stool shows a great example of how Gascoin facilitated interior design by creating elements easy to integrate.

With a sleek and sturdy character, the Trèfle Stool combines a soft shaped split seat structure with strong, stable legs for an elegant yet resolute statement. Crafted in long-lasting, natural materials with attention to detail and true craftmanship, the Trèfle Stool adds a warm but undemanding presence that allows for a versatile use in the contemporary home.