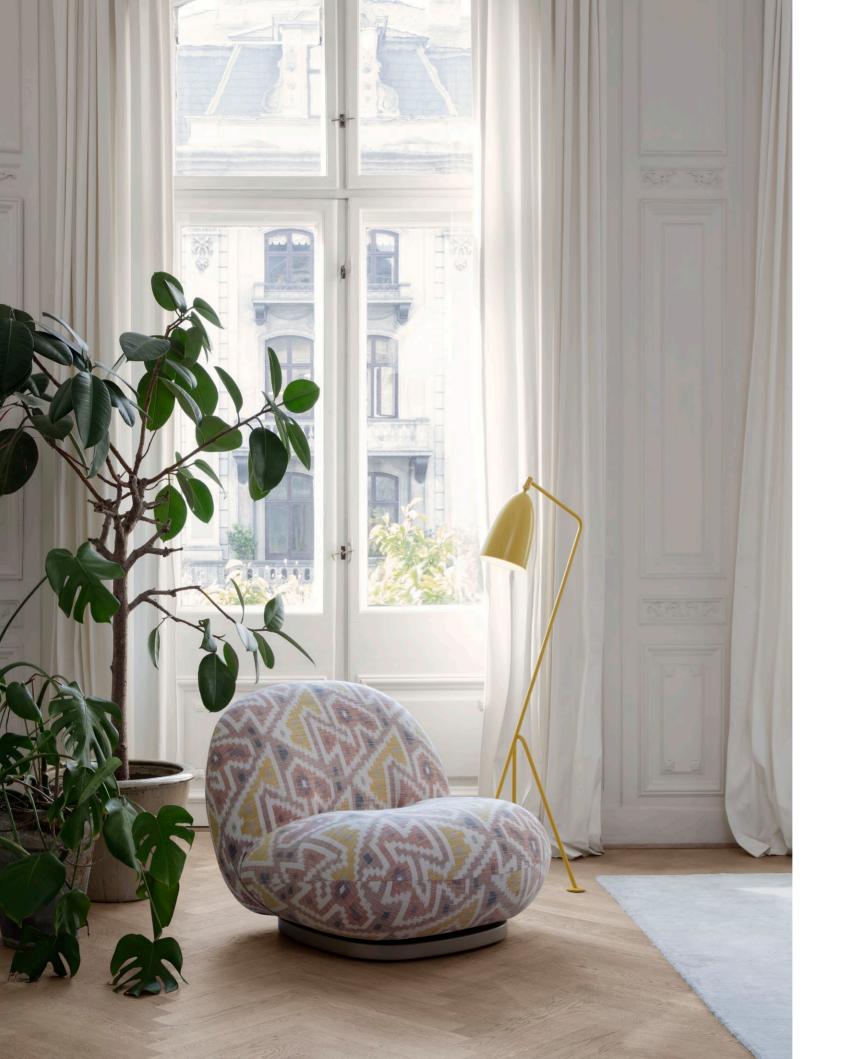

# Pacha Lounge Chair

BY PIERRE PAULIN

Legendary French designer Pierre Paulin originally designed the Pacha Chair in 1975. Paulin designed the chair in harmony with the changing design style of its period, replacing the austerity of post-war design with a new, vigorous approach.

Paulin managed to give a real elegance to the rounded forms of the Pacha Lounge Chair by finding the perfect proportions, raising it lightly on its base and tracing in the foam and upholstery with stitching lines inclined inwards. Through pieces like the Pacha Lounge Chair, Pierre Paulin pioneered low-level living; a modern way of living and sitting on the floor, by getting rid of chair legs.

With comfort as the constant starting-point in his designs, the curvaceous, whimsical and organic shapes of the Pacha Lounge Chair are conceived to serve the body, providing both comfort and cosiness. Looking as contemporary today as when it first was designed, the Pacha Lounge Chair is an honest, functional piece that brings life and character to any interior setting.