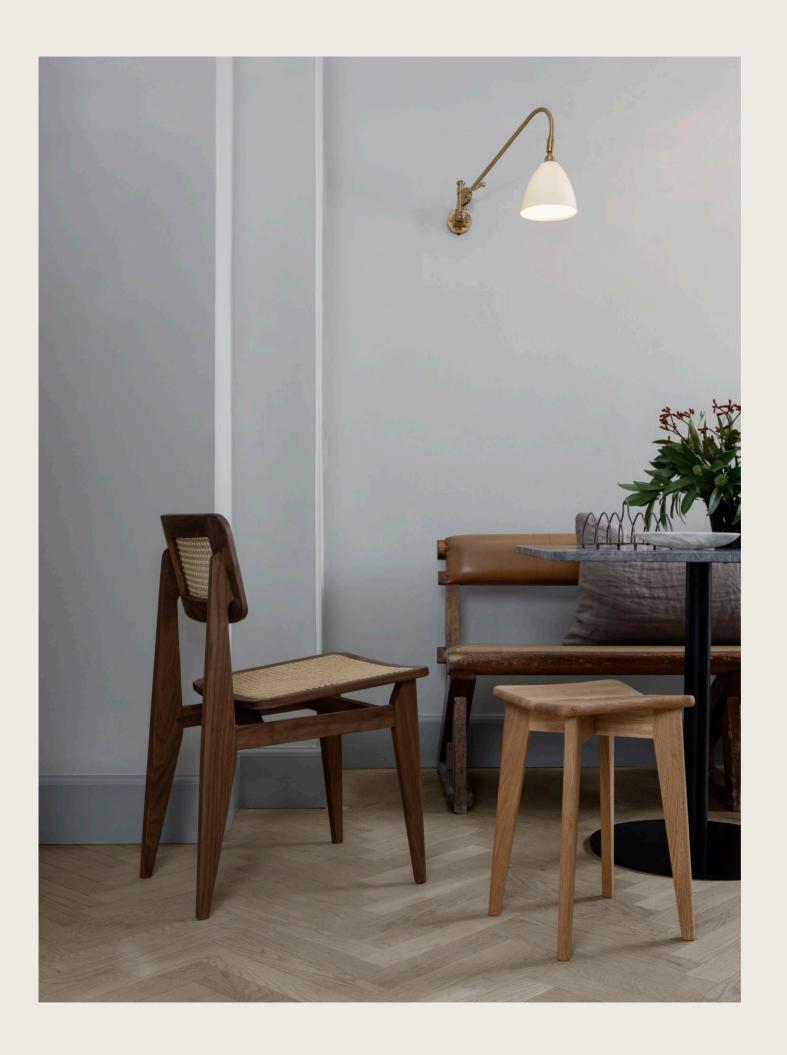

# C-Chair Dining Chair

BY MARCEL GASCOIN

One of Marcel Gascoin's most well-known pieces, the C-Chair Dining Chair, was designed in 1947. The chair represents not only the aesthetic and practical power of Gascoin's designs, but also the social conscience he strongly demonstrated through the post-war years in France. The C-Chair was originally created out of necessity to fit in to the new sizes of homes build at the end of World War II, where Gascoin made up for the lack of space by creating simple, functional furniture.

Cleverly designed with great attention to detail, the C-Chair posseses an elegant shape yet sturdy construction rooted in a simple, minimal and strong design language. Characterised by voluminous and vigorous legs juxtaposed by an inviting seat in lighter material like cane, straw or fabric, the quality of the C-Chair reveals itself through modern lines, sobriety and high-quality wooden workmanship.

# Trèfle Stool

## BY MARCEL GASCOIN

The iconic Trèfle Stool was originally designed by Marcel Gascoin in 1949. Placing function and order over embellishment, the robust and functionally versatile Trèfle Stool shows a great example of how Gascoin facilitated interior design by creating elements easy to integrate.