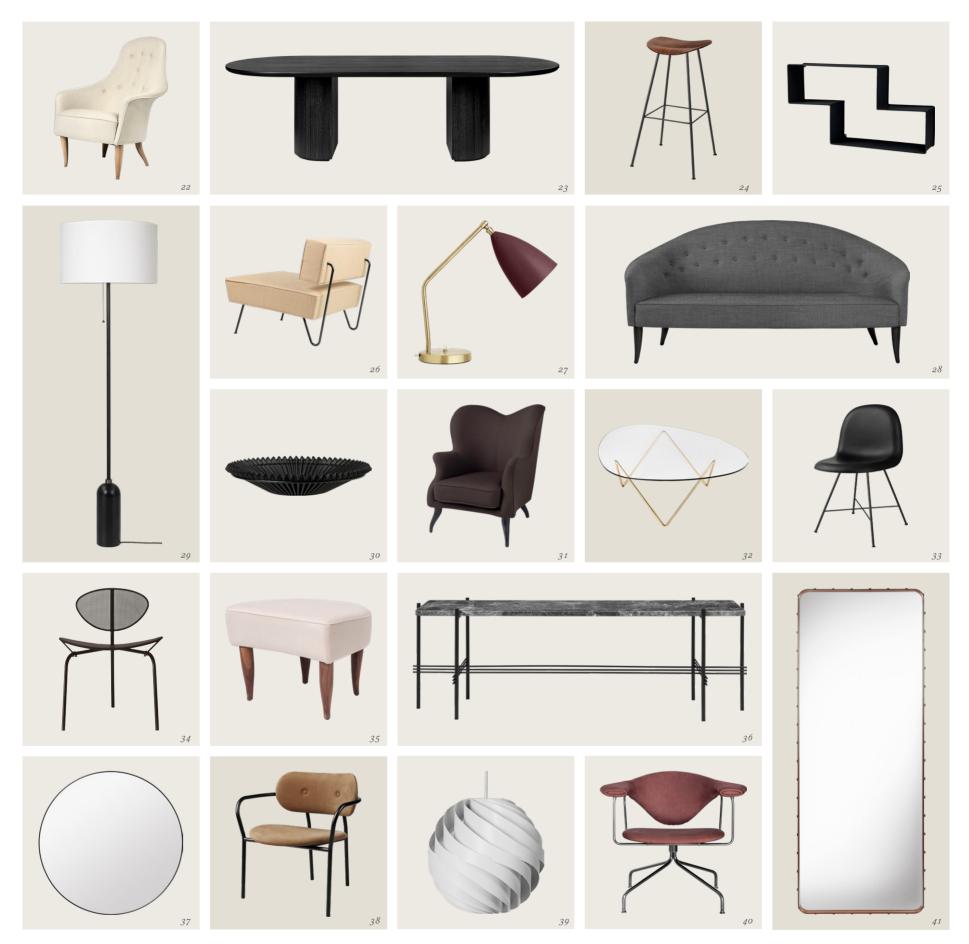

20 - GUBI Dining Table • 21 - B-4 Table Lamp • 22 - Beetle Dining Chair • 23 - Revers Sofa • 24 - 9602 Floor Lamp • 25 - Moon Coffee Table • 26 - Cobra Wall Lamp • 27 - Gent Dining Chair • 28 - Stay Bed • 29 - 5321 1aote Lump • 30 - GMG Chaise Longue • 31 - Beetle Lounge Table • 32 - C-Chair Dining Chair • 33 - 1965 Pendant • 34 - Matégot Flower Pot • 35 - Bat Dining Chair • 36 - Satellite Pendant • 37 - Gräshoppa Floor Lamp • 38 - Coco Dining Chair • 30 - Gull-- Dowdont • 40 - BL1 Table Lamp

Coll-- Dowdont • 40 - BL1 Table Lamp

01 - Matégot Side Table \* 02 - Revers Lounge Chair \* 03 - Cobra Table Lamp \* 04 - A3 Bar Stool \* 05 - Matégot Coat Rack \* 06 - Ronde Pendant \* 07 - 62 Sideboard \* 08 - Modern Line Lounge Chair \* 09 - TS Column Dining Table \* 10 - Multi-Lite Floor Lamp \* 11 - Aoyama Dining Table \* 12 - ABC Table Lamp \* 13 - Paper Coffee Table \* 14 - Randaccio Mirror \* 15 - Stay Sofa \* 16 - Démon Shelf \* 17 - TS Pouffe \* 18 - 9464 Wall Lamp \* 19 - Kangourou Side Table \* 20 - CDC.1 Lounge Chair \* 21 - G-10 Floor Lamp

22 - Adam Lounge Chair • 23 - Moon Dining Table • 24 - 2D Bar Stool • 25 - Dédal Shelf • 26 - GT Lounge Chair • 27 - Gräshoppa Table Lamp • 28 - Paradiset Sofa • 29 - Gravity Floor Lamp • 30 - Matégot Bowl • 31 - Bonaparte Lounge Chair • 32 - Pedrera Coffee Table • 33 - 3D Dining Chair • 34 - Nagasaki Dining Chair • 35 - Fig Leaf Ottoman • 36 - TS Console • 37 - GUBI Wall Mirror • 38 - Coco Lounge Chair • 39 - Turbo Pendant • 40 - Masculo Lounge Chair • 41 - Adnet Wall Mirror - Rectangular