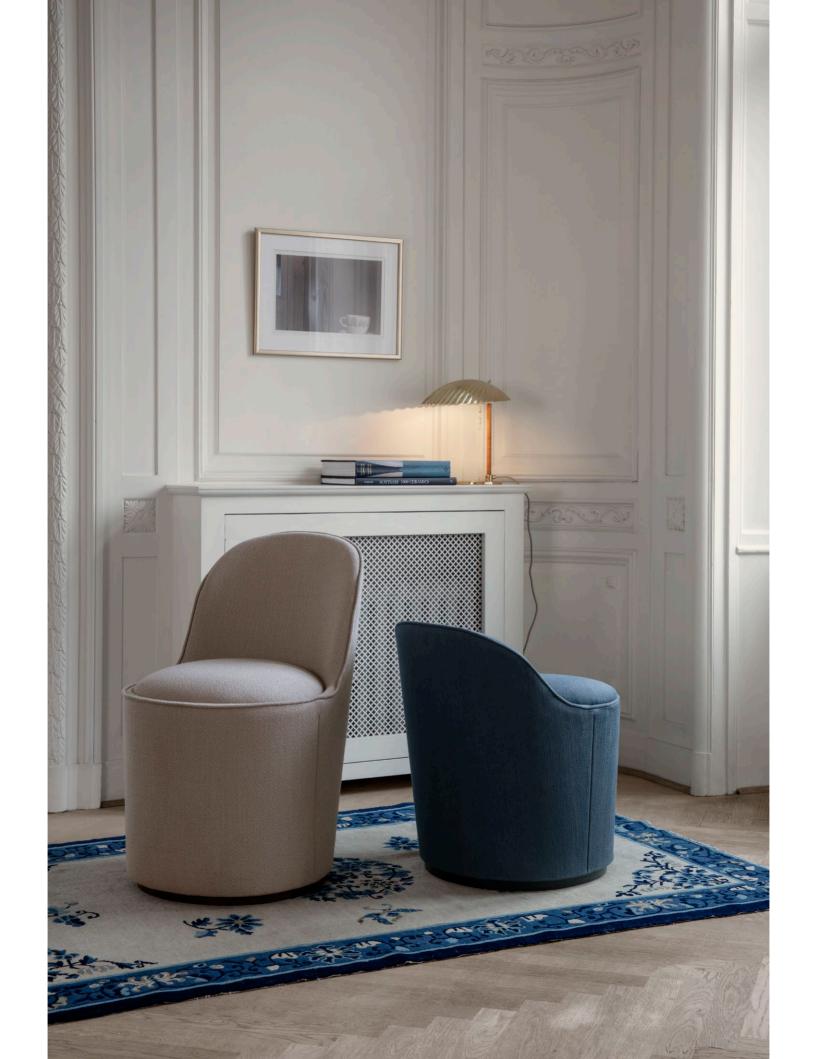

earance is ultimately light and simple - and with no armrests, the Gent Dining Chair is practical for fitting around the table in both restaurants and private homes.













# Tail Lounge Chair

BY GAMFRATESI

Designed by award-winning duo GamFratesi, the Tail Lounge Chair holds a playful nature, with its rounded back resembling the spectacular form of a peacock tail. The Tail Lounge Chair reflects the combination of GamFratesi's design traditions, where the perfect synergy is found between the Italian playfulness, sculptural and artistic aesthetics and the Danish sense for craftsmanship, detailing and refinement of form.

Available in both a low and high-back version, the Tail Lounge Chair Chair is perfectly suited for public settings such as lounges, lobbies and reception areas.











### Collar Pendant

BY SEBASTIAN HERKNER

The Collar Pendant, designed by the German designer Sebastian Herkner, is a series of pendant lights where special attention has been paid on its details. The pendant is made of mouth-blown glass and crafted in line with old traditional techniques that gives every lamp its unique and iconic look. Its strong character is achieved by the combination of the soft rounded glass, with a matte surface, and a steel "collar", used as a reflector, that together perfectly diffuses a warm light that sets just the right lighting atmosphere.

The lamp looks great as a single feature alone over a table, but by mixing colours and large and small Collar Pendants, it gives possibilities for strong personal and playful installations.









# Stay Bed

####