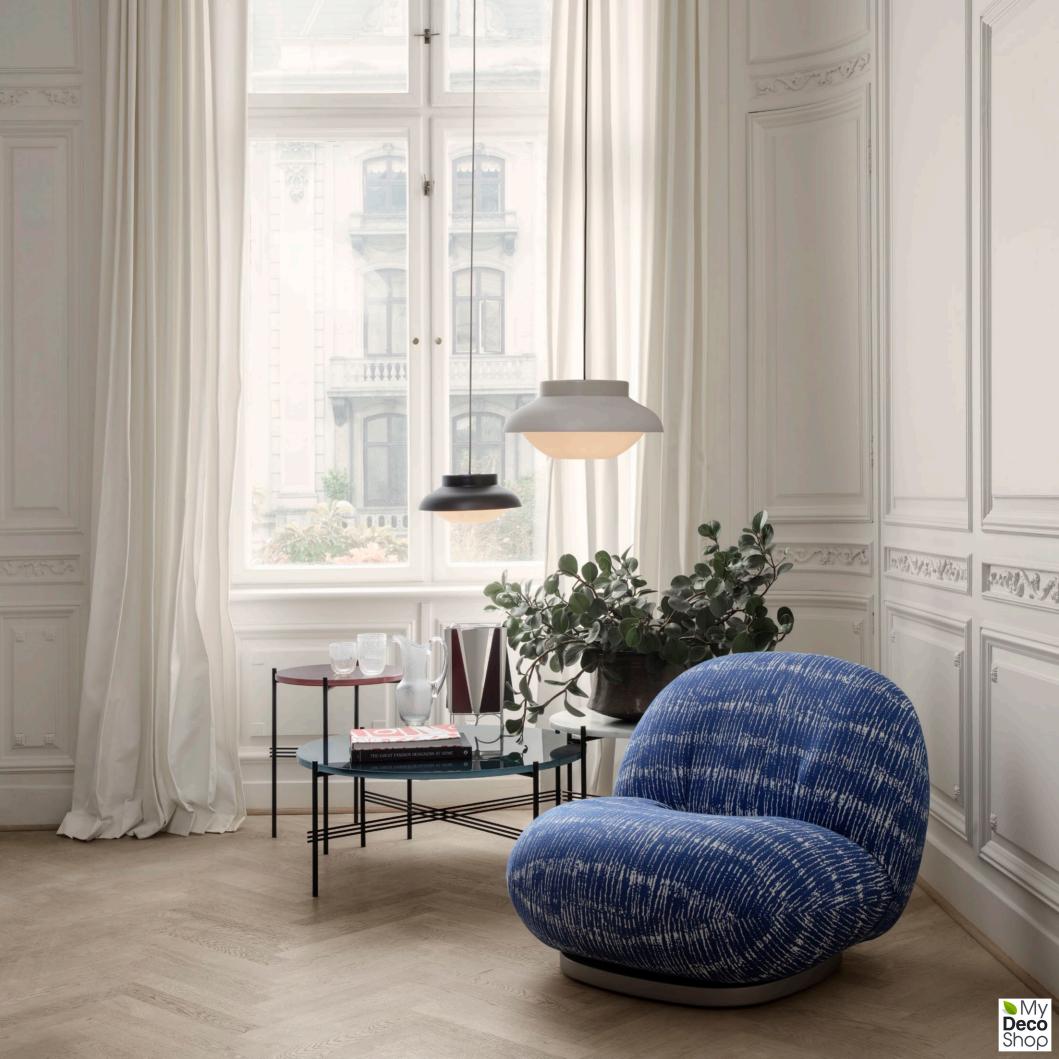

# Pacha Lounge Chair

BY PIERRE PAULIN

Legendary French designer Pierre Paulin originally designed the Pacha Chair in 1975. Paulin designed the chair in harmony with the changing design style of its period, replacing the austerity of post-war design with a new, vigorous approach.

Paulin managed to give a real elegance to the rounded forms of the Pacha Lounge Chair by finding the perfect proportions, raising it lightly on its base and tracing in the foam and upholstery with stitching lines inclined inwards. Through pieces like the Pacha Lounge Chair, Pierre Paulin pioneered low-level living; a modern way of living and sitting on the floor, by getting rid of chair legs.

With comfort as the constant starting-point in his designs, the curvaceous, whimsical and organic shapes of the Pacha Lounge Chair are conceived to serve the body, providing both comfort and cosiness. Looking as contemporary today as when it first was designed, the Pacha Lounge Chair is an honest, functional piece that brings life and character to any interior setting.