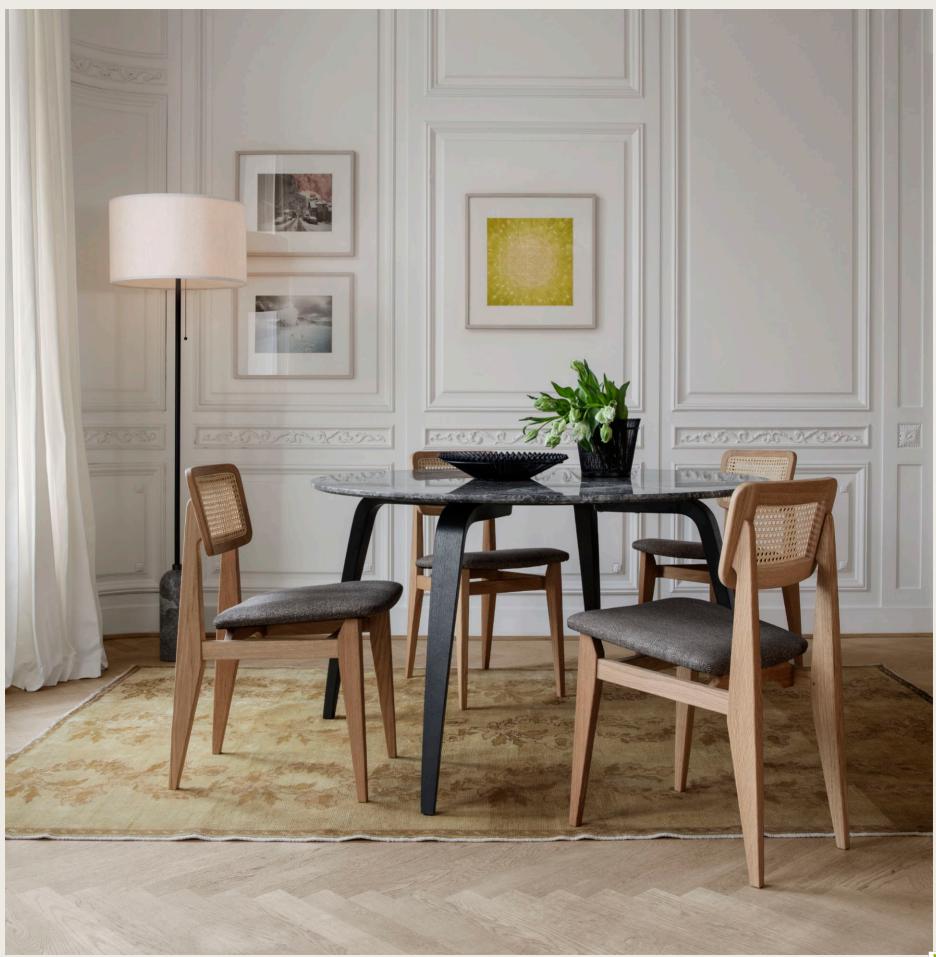

# C-Chair Dining Chair

BY MARCEL GASCOIN

One of Marcel Gascoin's most well-known pieces, the C-Chair Dining Chair, was designed in 1947. The chair represents not only the aesthetic and practical power of Gascoin's designs, but also the social conscience he strongly demonstrated through the post-war years in France. The C-Chair was originally created out of necessity to fit in to the new sizes of homes build at the end of World War II, where Gascoin made up for the lack of space by creating simple, functional furniture.

Cleverly designed with great attention to detail, the C-Chair posseses an elegant shape yet sturdy construction rooted in a simple, minimal and strong design language. Characterised by voluminous and vigorous legs juxtaposed by an inviting seat in lighter material like cane, straw or fabric, the quality of the C-Chair reveals itself through modern lines, sobriety and high-quality wooden workmanship.