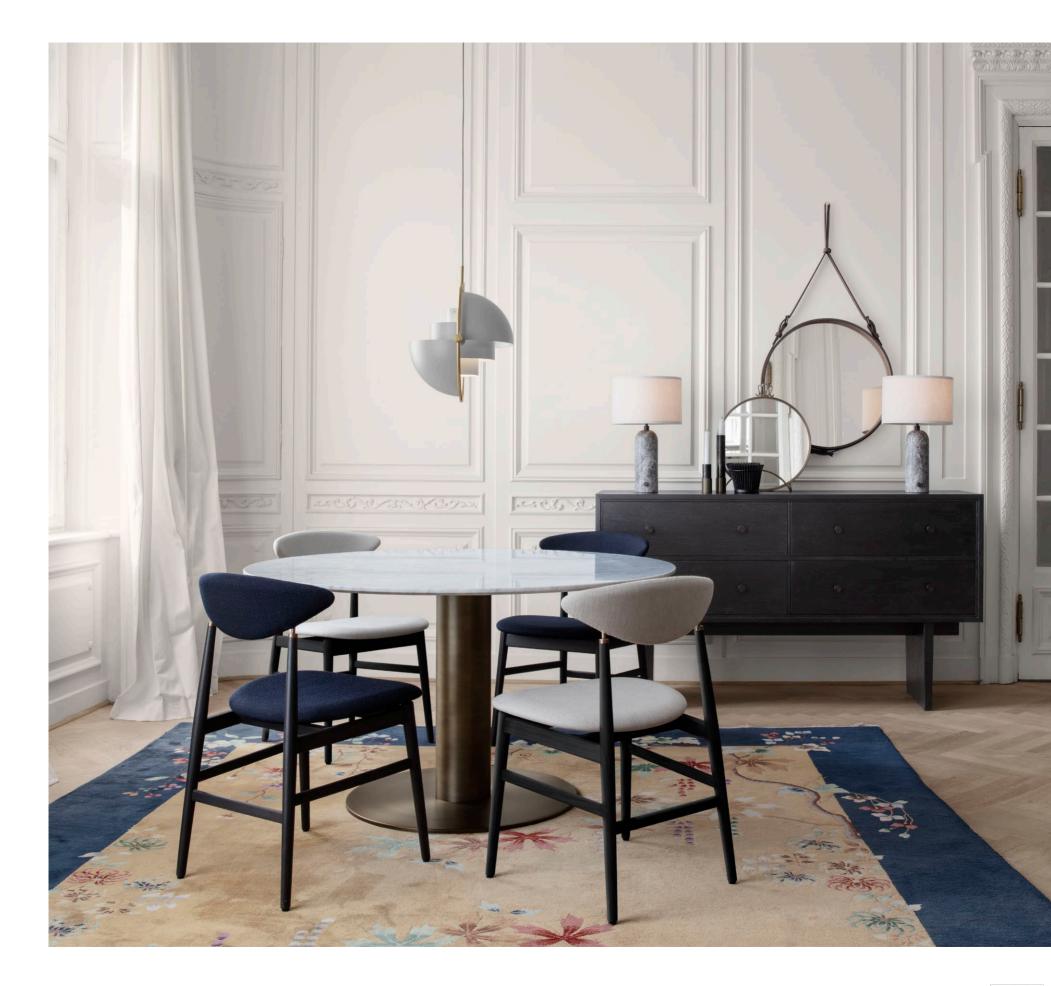

# Gent Dining Chair

BY GAMFRATESI

The Gent Dining Chair by GamFratesi is characterised by the contradiction between Scandinavian elegance and Italian dynamic lines. Strongly connected to the Masculo Chair, the new Gent Dining Chair is defined by a distinctive backrest, expressing an almost aggressive masculinity, whilst at the same time being gentle and embracing.

The Gent Dining Chair possesses a playful balance between formality and whimsy, offering a modern twist on the classic dining chair that evokes the image of the 1950s. Its appearance is ultimately light and simple - and with no armrests, the Gent Dining Chair is practical for fitting around the table in both restaurants and private homes.

#### PAGE 6

Gravity Floor Lamp
Grey Marble Base, Canvas Shade
SPACE COPENHAGEN
Bat Dining Chair - Fully Upholstered
Conic Base - Antique Brass, Back: GUBI - Chamois 1716, Front: Kvadrat - Vidar 333
GAMFRATESI
Beetle Dining Chair - Fully Upholstered
Conic Base - Antique Brass, Dedar - Sinequanon 030 Ficelle
GUBI Dining Table - Elliptical
Black Stained Ash, White Marble Top
Chianti Red
GRETA M. GROSSMAN

#### PAGE 8-9

Gravity Floor Lamp Grey Marble Base, Canvas Shade SPACE COPENHAGEN Bat Dining Chair - Fully Upholstered Conic Base - Antique Brass, Backhausen - Blättergarten MC 740A07 GAMFRATESI Beetle Dining Chair - Fully Upholstered Conic Base - Antique Brass, Dedar - Sinequanon 030 Ficelle GAMFRATESI Beetle Dining Chair - Fully Upholstered Conic Base - Antique Brass, Dedar - Sinequanon 029 Crema GAMFRATESI Bat Dining Chair - Fully Upholstered Conic Base - Antique Brass, Back: GUBI - Chamois 1716, Front: Kvadrat - Vidar 333 GAMFRATESI B-4 Table Lamp Black/ White GRETA M. GROSSMAN GUBI Dining Table - Elliptical Black Stained Ash, White Marble Top KOMPLOT DESIGN Gravity Table Lamp - Small White Marble Base, White Shade SPACE COPENHAGEN Cream White Matégot Trolley MATHIEU MATÉGOT