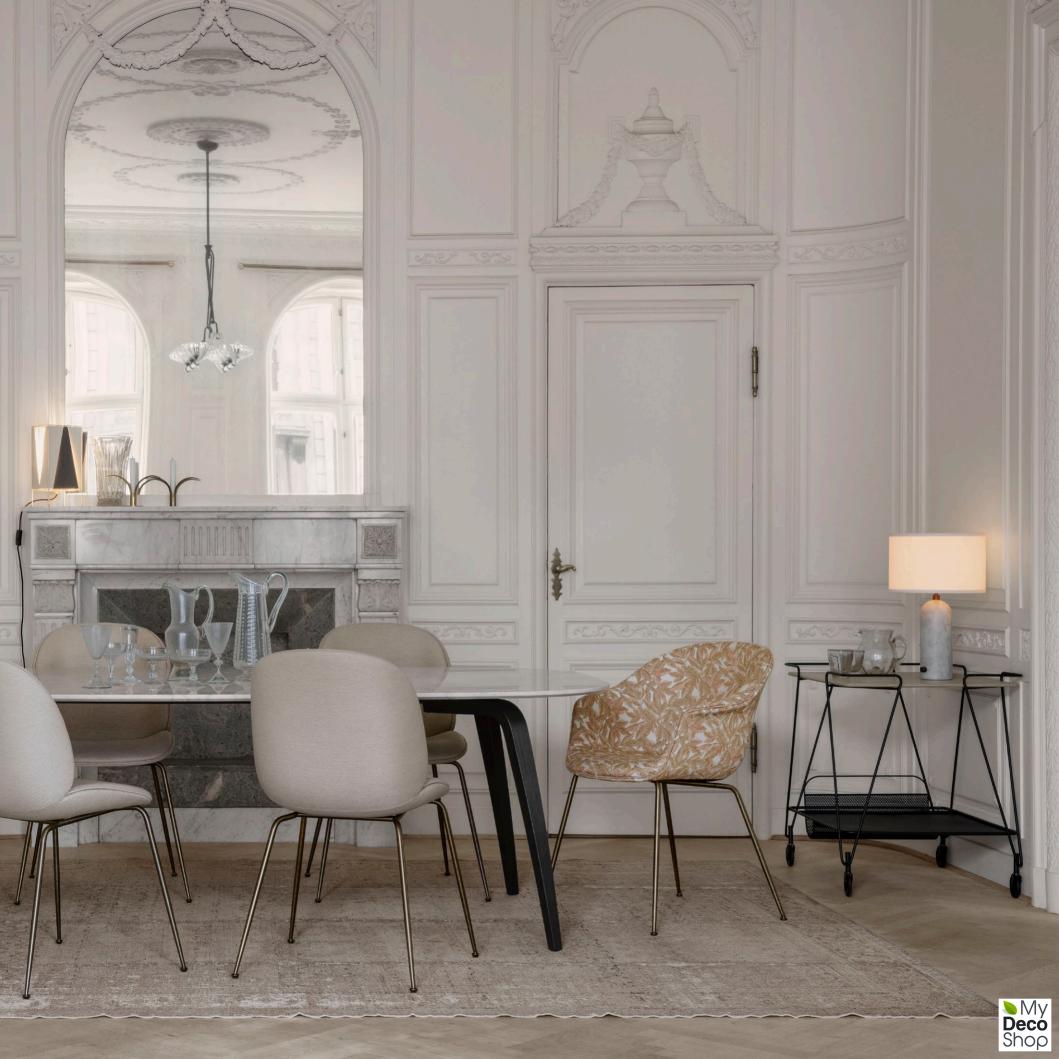

# Bat Dining Chair

BY GAMFRATESI

The Bat Dining Chair is created with a Scandinavian approach to crafts, simplicity and functionalism by Danish-Italian design-duo GamFratesi. The embracing shell with armrests, equally embodies both aesthetics and comfort while carrying strong references to the interesting and distinctive shape of a bat's wingspan.

The wide range of shell colours, upholstery options and diverse bases provides for a personalised expression that makes the Bat Dining Chair fit perfectly into a variety of public and private contexts.