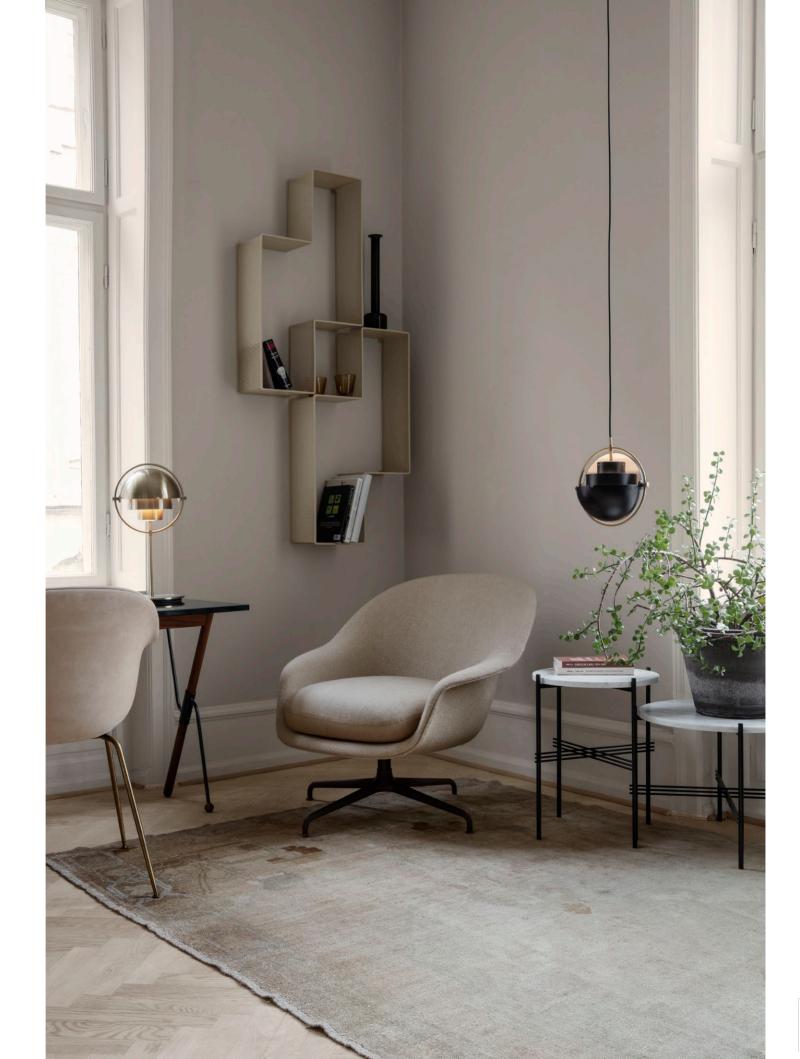

# Bat Lounge Chair

BY GAMFRATESI

The Bat Lounge Chair, which comes in a high- and low-back version, is designed by Danish-Italian design-duo GamFratesi. The chair carries strong references to the interesting characteristics of bats, with its inviting, distinctive shell reminiscent of the shape of a bat's wingspan.

Balancing between the traditional and surprising, the Bat Lounge Chair is created with a Scandinavian approach to crafts, simplicity and functionalism while also carrying a strong embedded story and associations expressed in a minimalist idiom. The wide range of upholstery options and different bases makes the Bat Lounge Chair fit perfectly into a variety of public and private contexts.