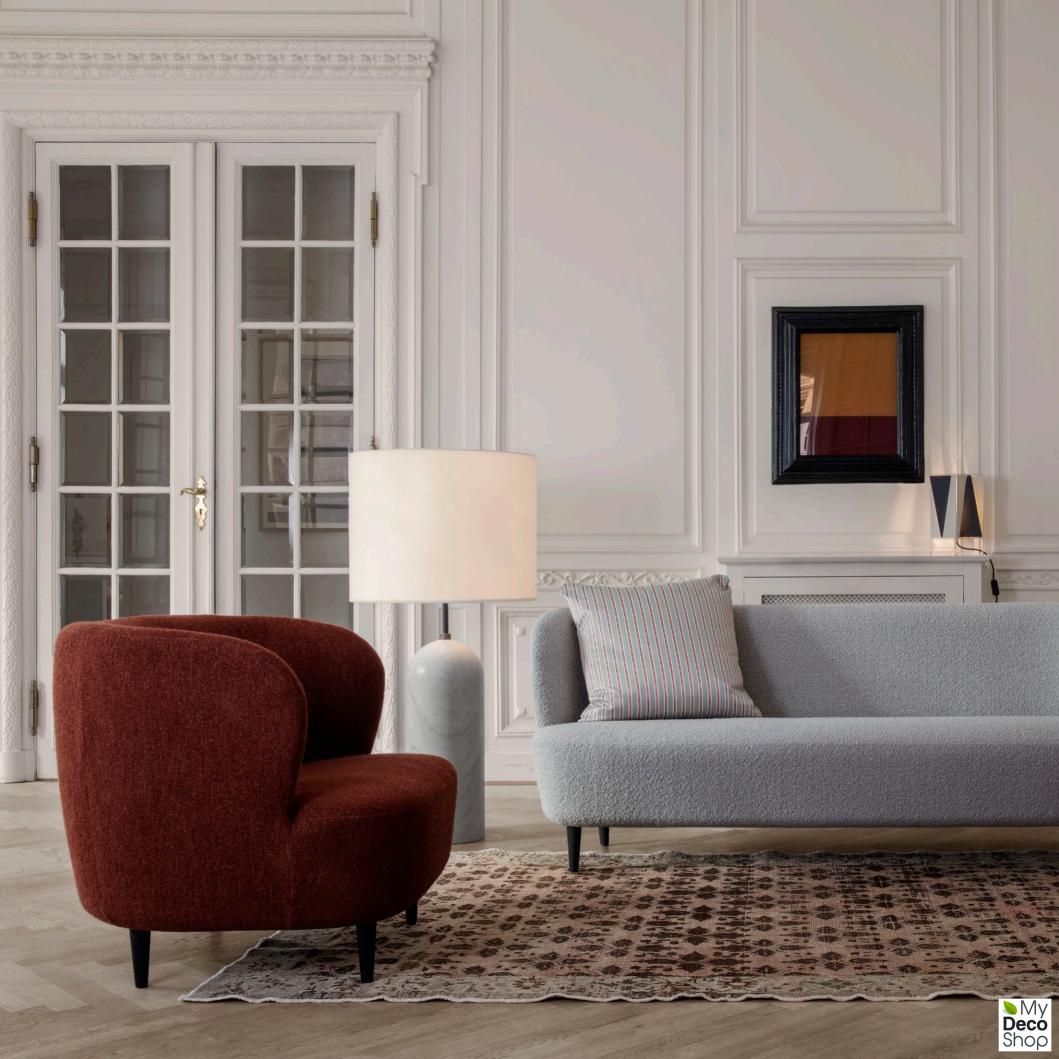

### Revers Collection

BY GUBI

The Revers collection by GUBI, consisting of a sofa and lounge chair, is a soft and sinuous interpretation of classic shapes and structures. Taking its name from the silhouette of a revers, the gently curved shell appears like a jacket that embraces you, while the elegantly sweeping edges are reminiscent of the form of the revers.

With its clean lines and simple details, yet sturdy and exclusive materials, this seating collection brings forward fresh and different opportunities for use and styling in combination with the entire GUBI collection of modern contemporary classics.