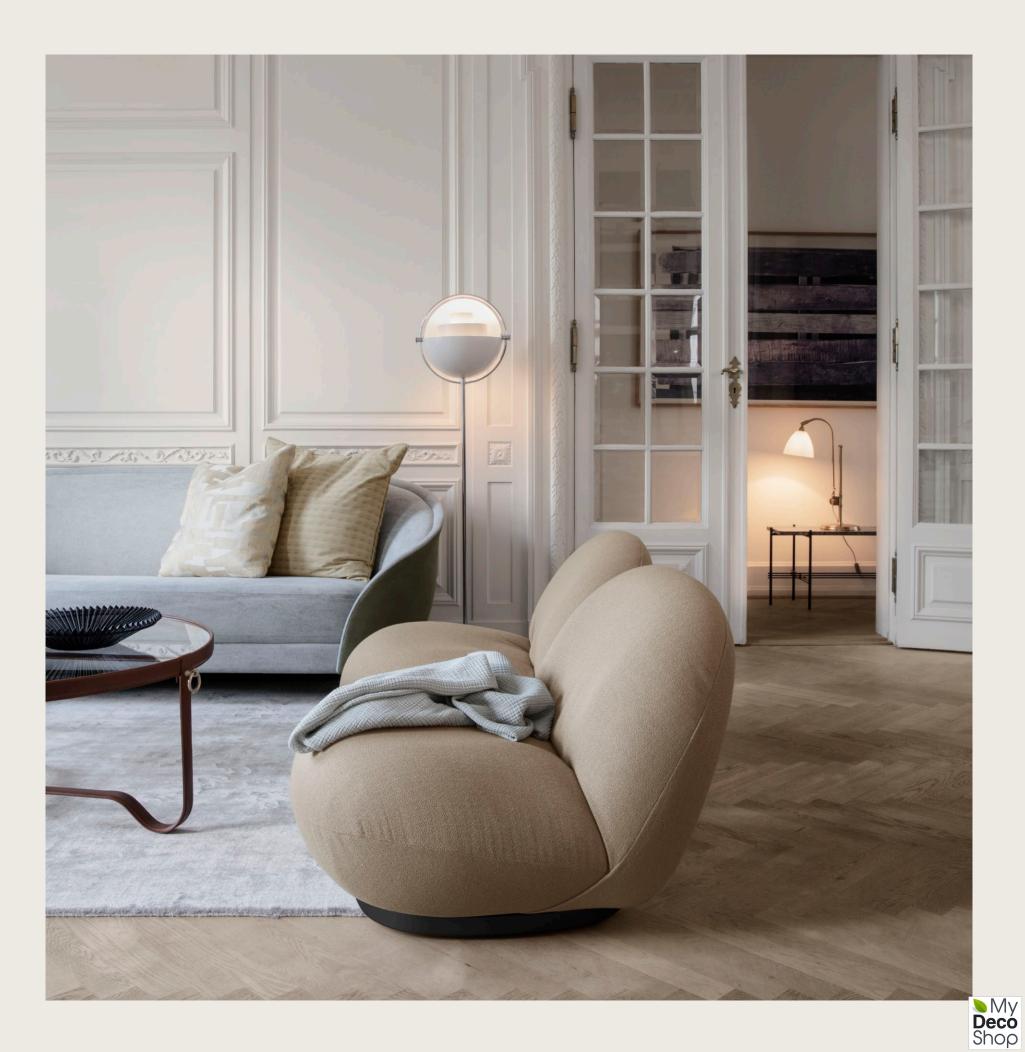

# Pacha Lounge Chair

BY PIERRE PAULIN

Legendary French designer Pierre Paulin originally designed the Pacha Chair in 1975. Paulin designed the chair in harmony with the changing design style of its period, replacing the austerity of post-war design with a new, vigorous approach.

Paulin managed to give a real elegance to the rounded forms of the Pacha Lounge Chair by finding the perfect proportions, raising it lightly on its base and tracing in the foam and upholstery with stitching lines inclined inwards. Through pieces like the Pacha Lounge Chair, Pierre Paulin pioneered low-level living; a modern way of living and sitting on the floor, by getting rid of chair legs.

With comfort as the constant starting-point in his designs, the curvaceous, whimsical and organic shapes of the Pacha Lounge Chair are conceived to serve the body, providing both comfort and cosiness. Looking as contemporary today as when it first was designed, the Pacha Lounge Chair is an honest, functional piece that brings life and character to any interior setting.