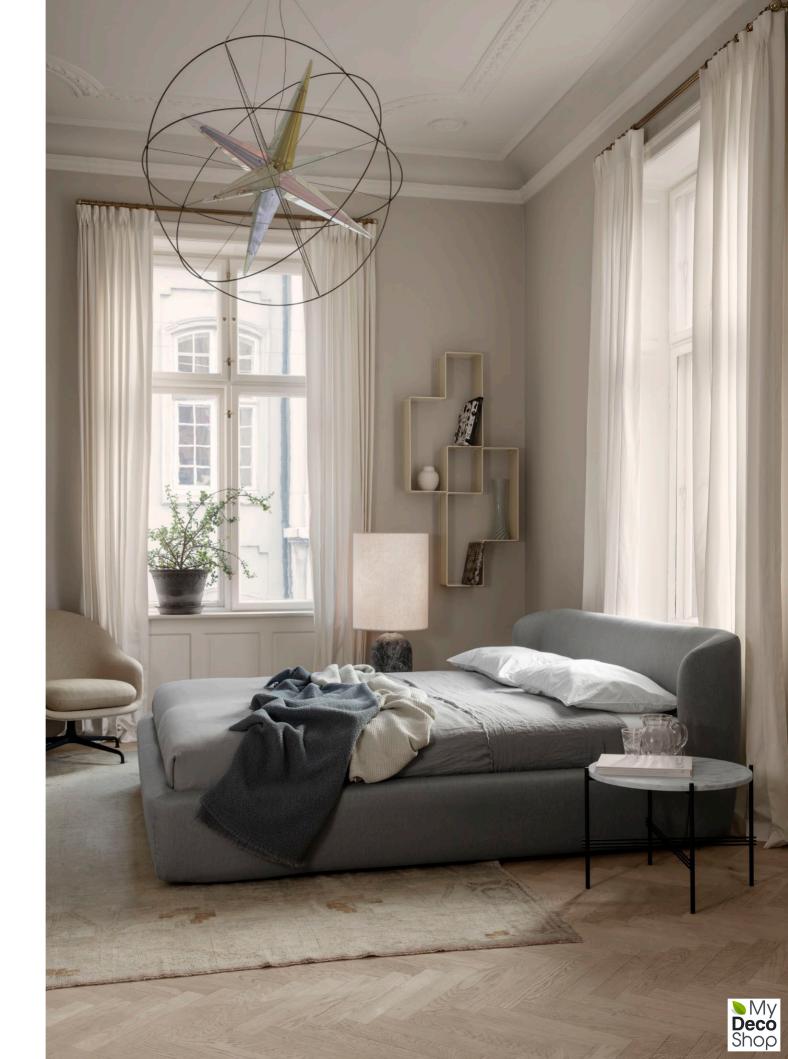

# Stay Bed

#### BY SPACE COPENHAGEN

Stay here, stay with me, stay relaxed, stay and read... The Stay Bed has a sculptural and organic shape that, besides from giving a contemporary look, also embraces the user and encourages to stay relaxed. The characteristic shape is almost like a singular continuous pencil stroke wrapping a solid texture. Designed to coordinate with the matching range of the Stay Sofa and Stay Lounge Chair, the new Stay bed fits effortlessly into both private homes as well as contemporary hotels.