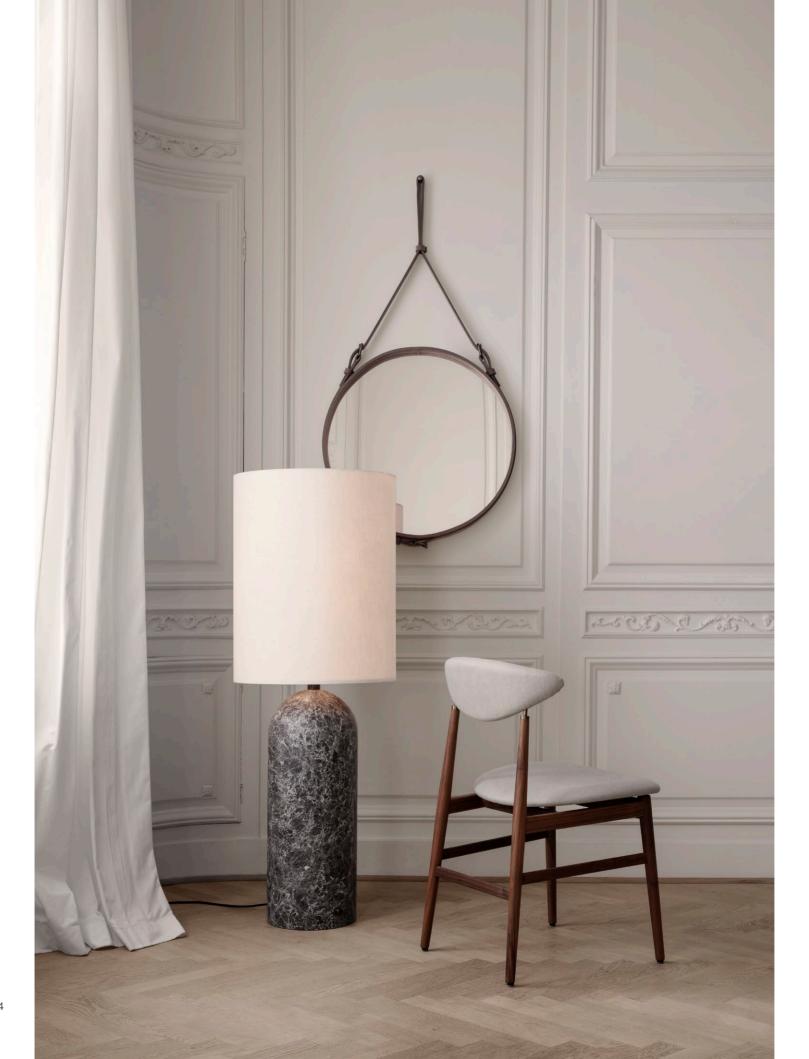

## Adnet Wall Mirror

IN ALCANTARA - BY JACQUES ADNET

The timeless Adnet Wall Mirror, with a contemporary Alcantara frame, adds a sculptural value and outstanding expression to any hallway, bathroom or living room. The remarkable and extremely durable Alcantara fabric has a tactile feel and aesthetic qualities, that is pleasing to the eye.

Known for being an innovative thinker, Jacques Adnet was one of the first designers to integrate metal and glass in the structure and decoration of furniture. Accordingly, he designed this elegant, distinctive round mirror in 1946 with equestrian inspired detailing.