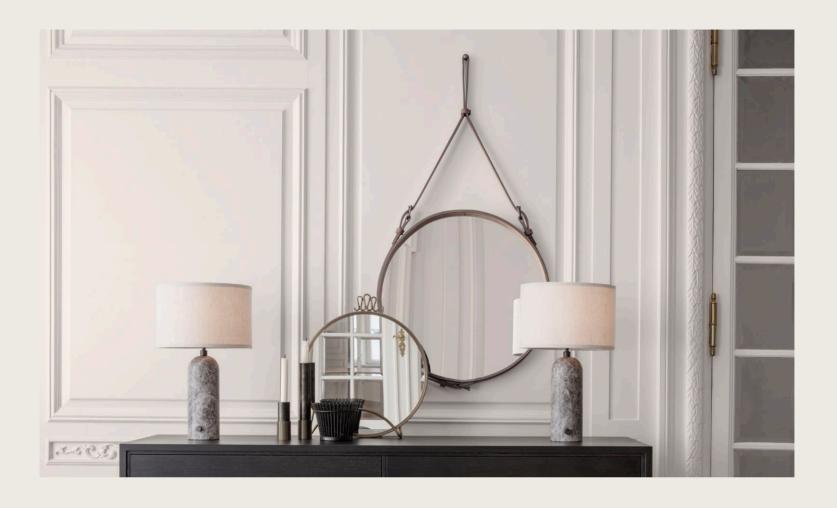

## Adnet Wall Mirror

IN ALCANTARA - BY JACQUES ADNET

The timeless Adnet Wall Mirror, with a contemporary Alcantara frame, adds a sculptural value and outstanding expression to any hallway, bathroom or living room. The remarkable and extremely durable Alcantara fabric has a tactile feel and aesthetic qualities, that is pleasing to the eye.

Known for being an innovative thinker, Jacques Adnet was one of the first designers to integrate metal and glass in the structure and decoration of furniture. Accordingly, he designed this elegant, distinctive round mirror in 1946 with equestrian inspired detailing.