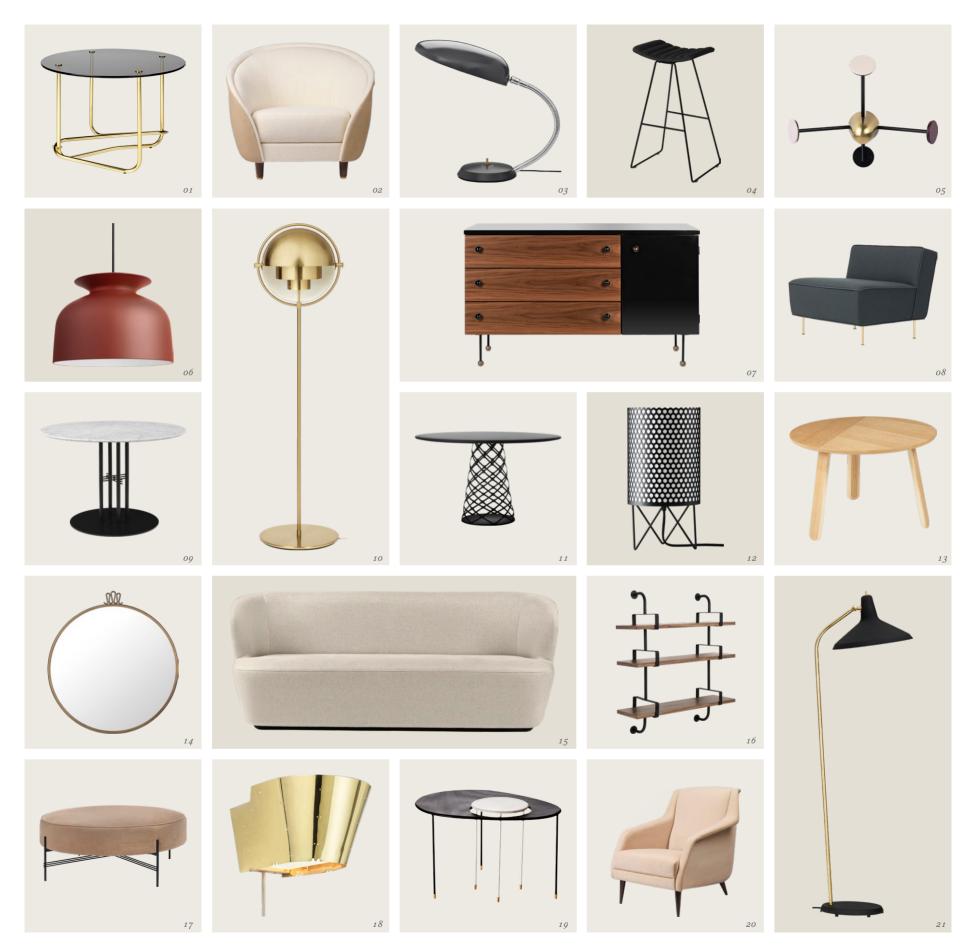

American Walnut

MARCEL GASCOIN

Trèfle Stool

01 - F.A.33 Wall Mirror + 02 - TS Coffee Table + 03 - Trèfle Stool + 04 - CDC.2 Sofa + 05 - BL3 Floor Lamp + 06 - Pacha Lounge Chair + 07 - Multi-Lite Pendant + 08 - Masculo Dining Chair + 09 - Adnet Coffee Table + 10 - Stay Lounge Chair + 11 - GUBI 2.0 Dining Table + 12 - Modern Line Sofa + 13 - Gravity Table Lamp + 14 - Modern Line Side Table + 15 - Beetle Lounge Chair + 16 - Semi Pendant + 17 - Bat Lounge Chair - Low Back + 18 - Matégot Trolley + 19 - Adnet Wall Mirror - Circular

20 - GUBI Dining Table • 21 - B-4 Table Lamp • 22 - Beetle Dining Chair • 23 - Revers Sofa • 24 - 9602 Floor Lamp • 25 - Moon Coffee Table • 26 - Cobra Wall Lamp • 27 - Gent Dining Chair • 28 - Stay Bed • 29 - 5321 1aote Lump • 30 - GMG Chaise Longue • 31 - Beetle Lounge Table • 32 - C-Chair Dining Chair • 33 - 1965 Pendant • 34 - Matégot Flower Pot • 35 - Bat Dining Chair • 36 - Satellite Pendant • 37 - Gräshoppa Floor Lamp • 38 - Coco Dining Chair • 30 - Gull-- Dowdont • 40 - BL1 Table Lamp