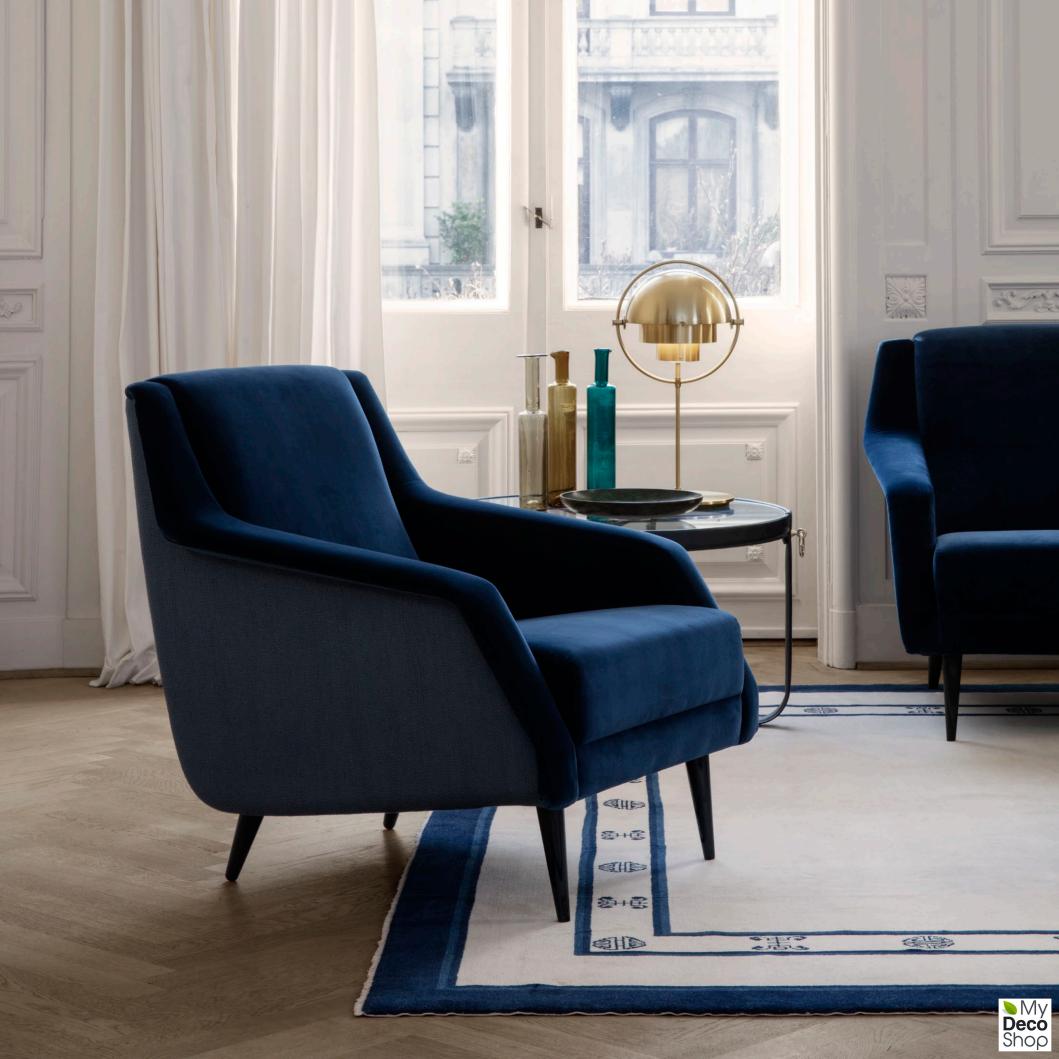

## PAGE 20

| TS Side Table - Ø40cm   | Black Base, Rusty Red Glass Top              | GAMFRATESI        |
|-------------------------|----------------------------------------------|-------------------|
| TS Coffee Table - Ø80cm | Black Base, Navy Blue Glass Top              | GAMFRATESI        |
| TS Coffee Table - Ø55cm | Black Base, White Marble Top                 | GAMFRATESI        |
| B-4 Table Lamp          | Chianti Red                                  | GRETA M. GROSSMAN |
| Collar Pendant - Ø30cm  | Carbone                                      | SEBASTIAN HERKNER |
| Collar Pendant - Ø45cm  | Soft Fog                                     | SEBASTIAN HERKNER |
| Pacha Lounge Chair      | Pearl Gold Base, Pierre Frey - F3152001 Ting | PIERRE PAULIN     |