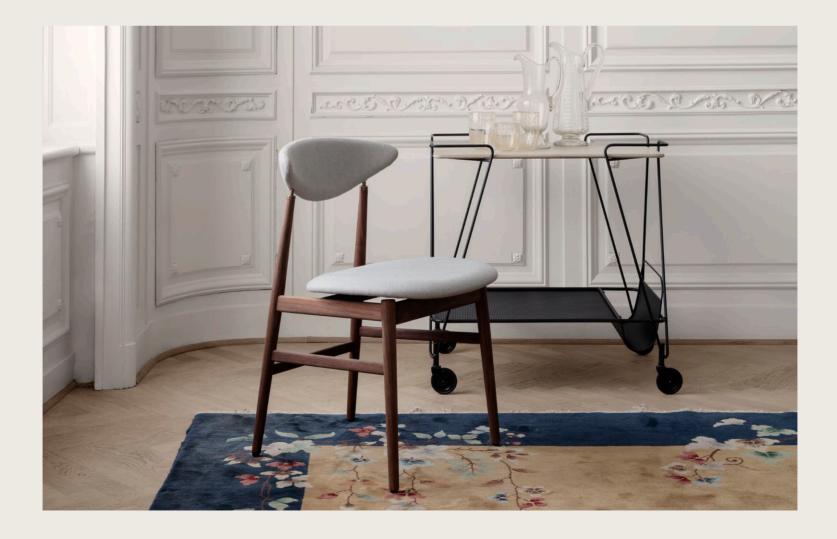

# Gent Dining Chair

BY GAMFRATESI

The Gent Dining Chair by GamFratesi is characterised by the contradiction between Scandinavian elegance and Italian dynamic lines. Strongly connected to the Masculo Chair, the new Gent Dining Chair is defined by a distinctive backrest, expressing an almost aggressive masculinity, whilst at the same time being gentle and embracing.

The Gent Dining Chair possesses a playful balance between formality and whimsy, offering a modern twist on the classic dining chair that evokes the image of the 1950s. Its appearance is ultimately light and simple - and with no armrests, the Gent Dining Chair is practical for fitting around the table in both restaurants and private homes.