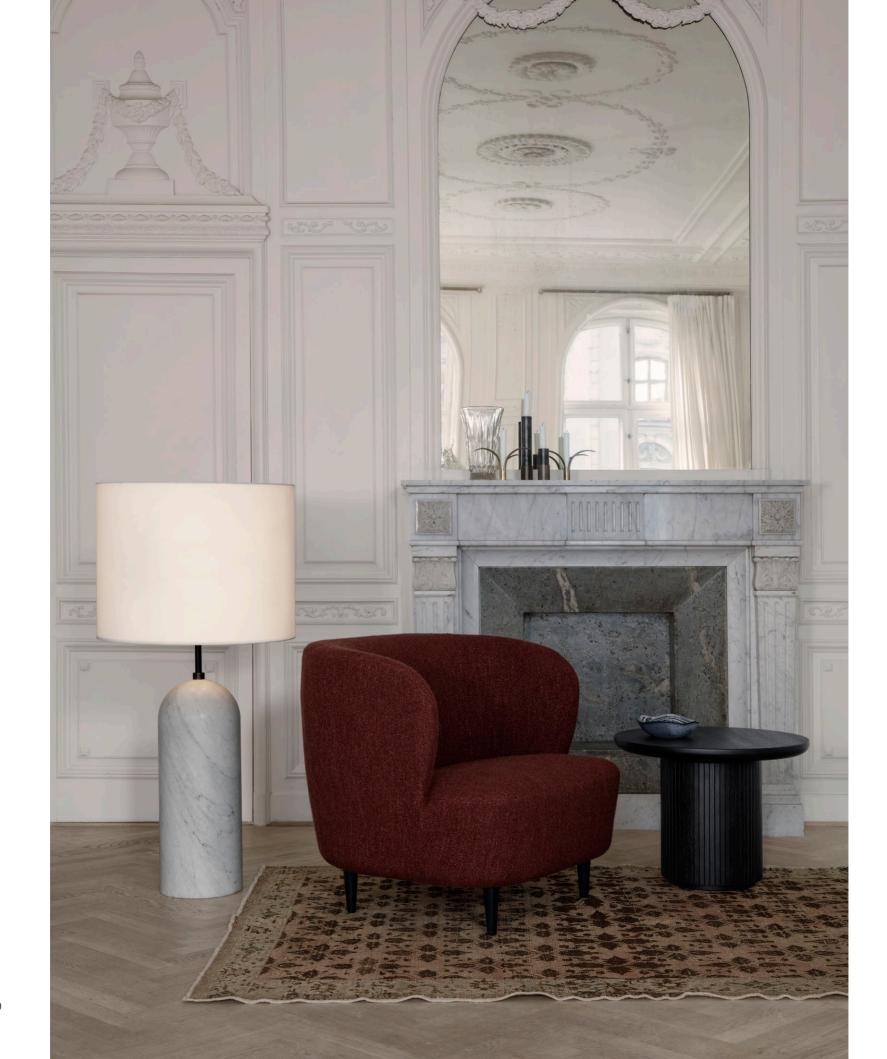

### Revers Collection

BY GUBI

The Revers collection by GUBI, consisting of a sofa and lounge chair, is a soft and sinuous interpretation of classic shapes and structures. Taking its name from the silhouette of a revers, the gently curved shell appears like a jacket that embraces you, while the elegantly sweeping edges are reminiscent of the form of the revers.

With its clean lines and simple details, yet sturdy and exclusive materials, this seating collection brings forward fresh and different opportunities for use and styling in combination with the entire GUBI collection of modern contemporary classics.