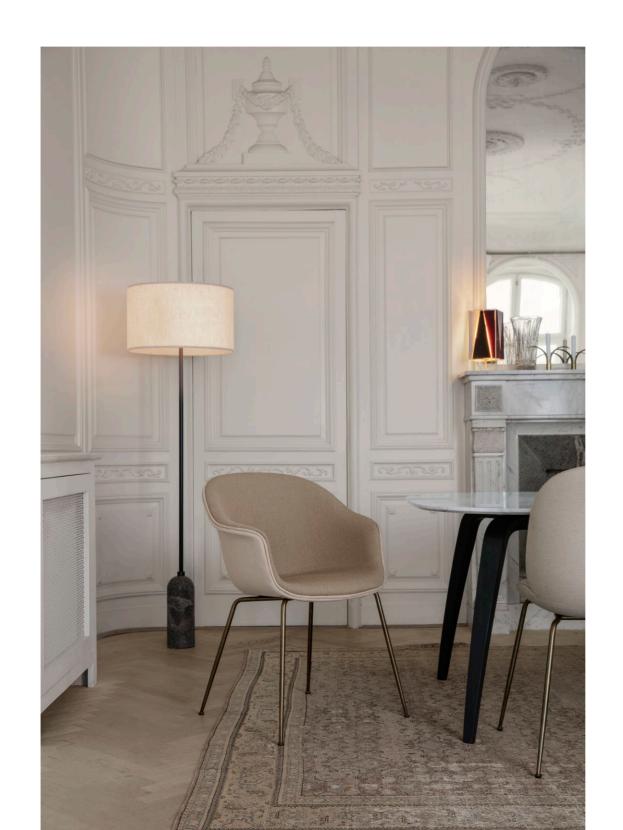

### Collar Pendant

BY SEBASTIAN HERKNER

The Collar Pendant, designed by the German designer Sebastian Herkner, is a series of pendant lights where special attention has been paid on its details. The pendant is made of mouth-blown glass and crafted in line with old traditional techniques that gives every lamp its unique and iconic look. Its strong character is achieved by the combination of the soft rounded glass, with a matte surface, and a steel "collar", used as a reflector, that together perfectly diffuses a warm light that sets just the right lighting atmosphere.

The lamp looks great as a single feature alone over a table, but by mixing colours and large and small Collar Pendants, it gives possibilities for strong personal and playful installations.