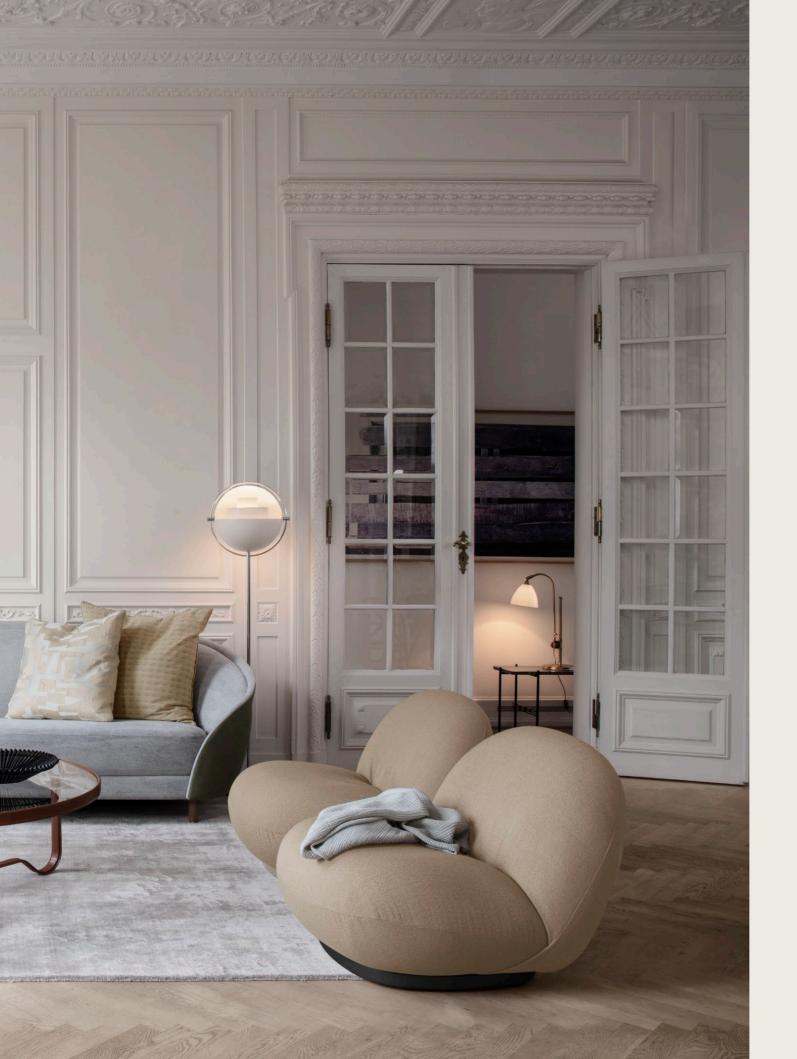

### Revers Collection

BY GUBI

The Revers collection by GUBI, consisting of a sofa and lounge chair, is a soft and sinuous interpretation of classic shapes and structures. Taking its name from the silhouette of a revers, the gently curved shell appears like a jacket that embraces you, while the elegantly sweeping edges are reminiscent of the form of the revers.

With its clean lines and simple details, yet sturdy and exclusive materials, this seating collection brings forward fresh and different opportunities for use and styling in combination with the entire GUBI collection of modern contemporary classics.