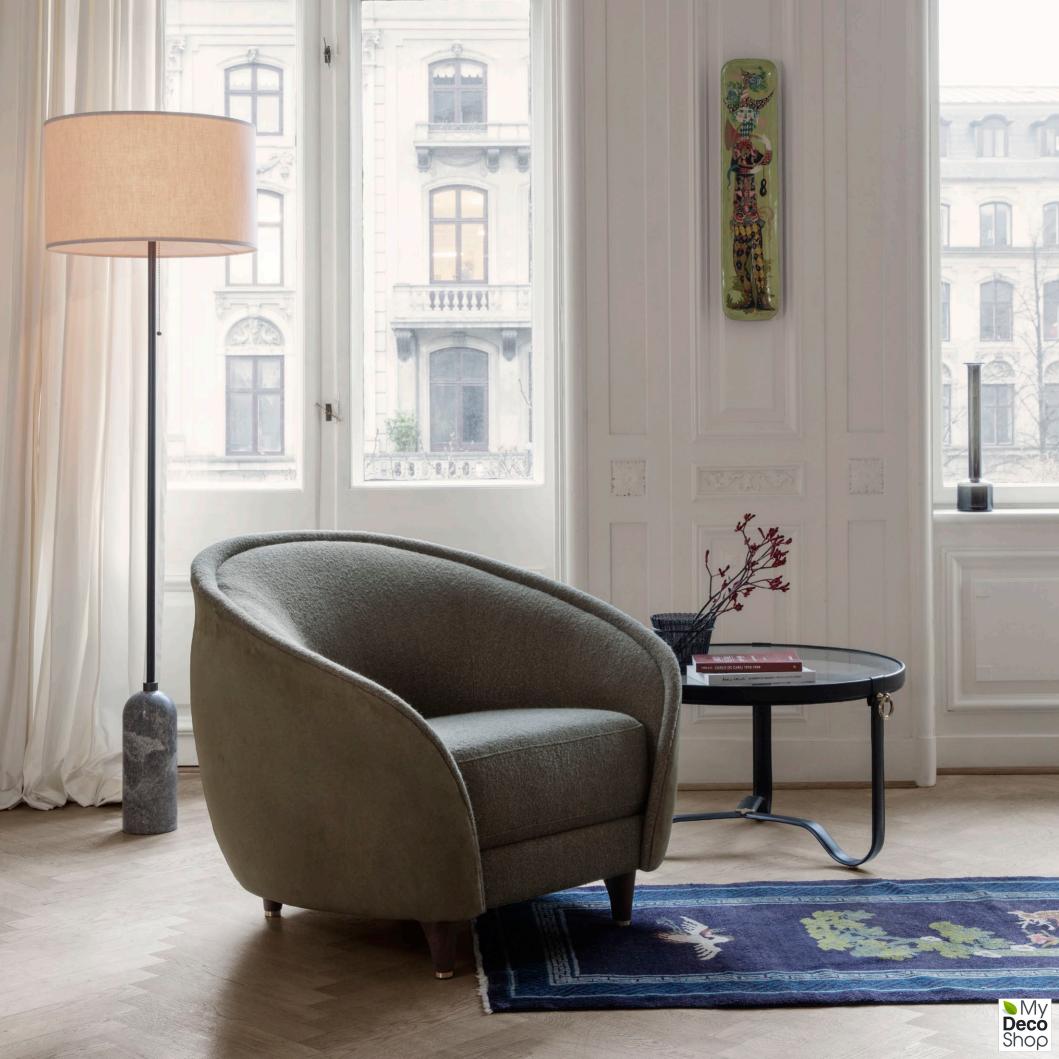

### Revers Collection

BY GUBI

The Revers collection by GUBI, consisting of a sofa and lounge chair, is a soft and sinuous interpretation of classic shapes and structures. Taking its name from the silhouette of a revers, the gently curved shell appears like a jacket that embraces you, while the elegantly sweeping edges are reminiscent of the form of the revers.

With its clean lines and simple details, yet sturdy and exclusive materials, this seating collection brings forward fresh and different opportunities for use and styling in combination with the entire GUBI collection of modern contemporary classics.