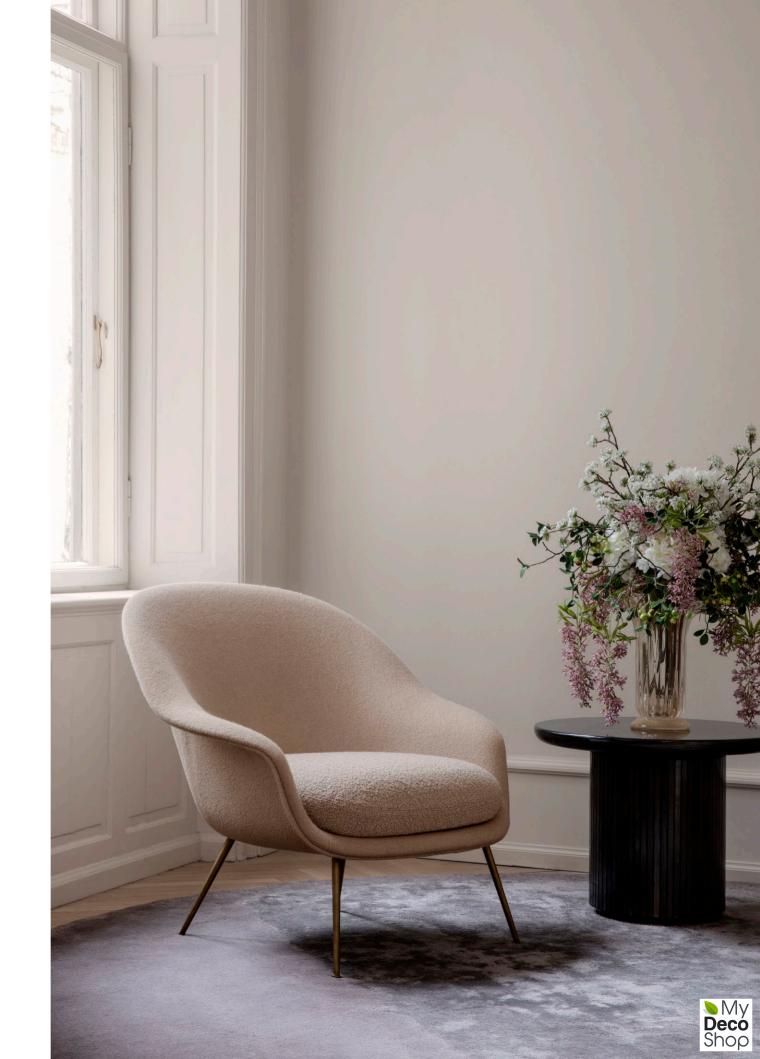

# Bat Lounge Chair

BY GAMFRATESI

The Bat Lounge Chair, which comes in a high- and low-back version, is designed by Danish-Italian design-duo GamFratesi. The chair carries strong references to the interesting characteristics of bats, with its inviting, distinctive shell reminiscent of the shape of a bat's wingspan.

Balancing between the traditional and surprising, the Bat Lounge Chair is created with a Scandinavian approach to crafts, simplicity and functionalism while also carrying a strong embedded story and associations expressed in a minimalist idiom. The wide range of upholstery options and different bases makes the Bat Lounge Chair fit perfectly into a variety of public and private contexts.