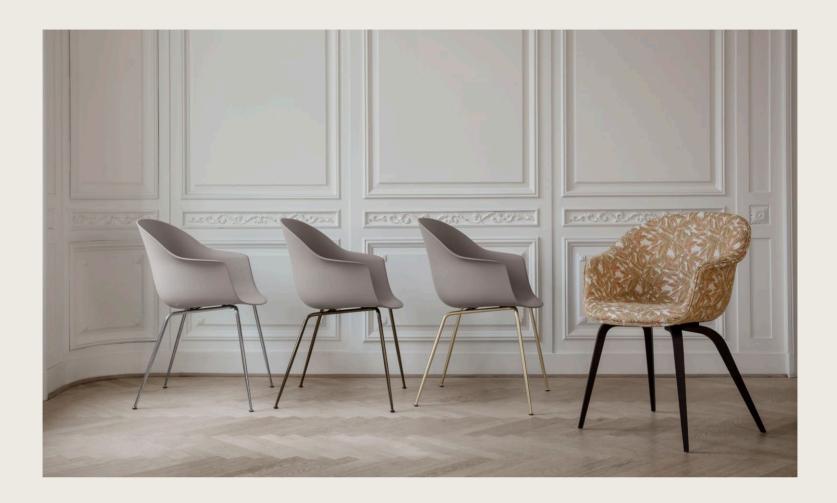

# Bat Dining Chair

BY GAMFRATESI

The Bat Dining Chair is created with a Scandinavian approach to crafts, simplicity and functionalism by Danish-Italian design-duo GamFratesi. The embracing shell with armrests, equally embodies both aesthetics and comfort while carrying strong references to the interesting and distinctive shape of a bat's wingspan.

The wide range of shell colours, upholstery options and diverse bases provides for a personalised expression that makes the Bat Dining Chair fit perfectly into a variety of public and private contexts.