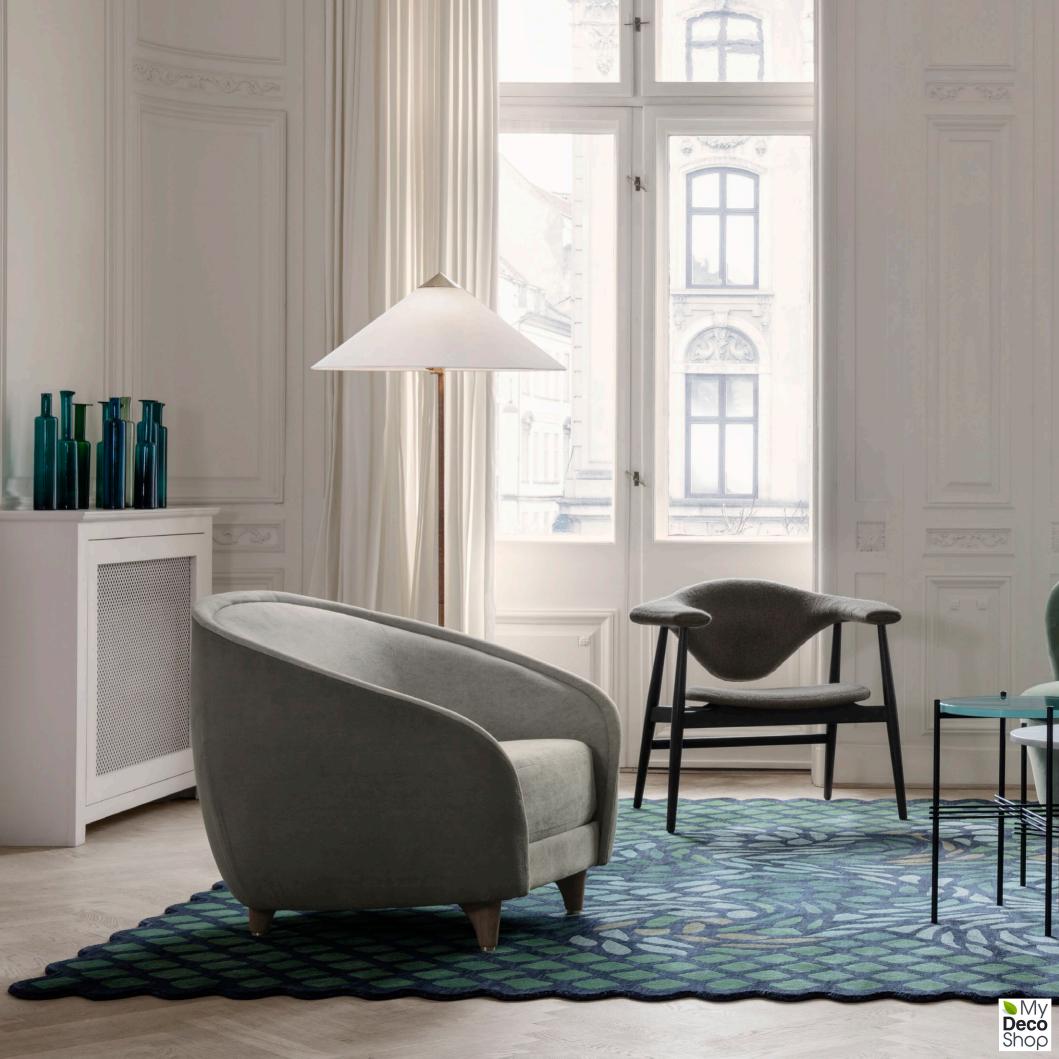

### Revers Collection

BY GUBI

The Revers collection by GUBI, consisting of a sofa and lounge chair, is a soft and sinuous interpretation of classic shapes and structures. Taking its name from the silhouette of a revers, the gently curved shell appears like a jacket that embraces you, while the elegantly sweeping edges are reminiscent of the form of the revers.

With its clean lines and simple details, yet sturdy and exclusive materials, this seating collection brings forward fresh and different opportunities for use and styling in combination with the entire GUBI collection of modern contemporary classics.