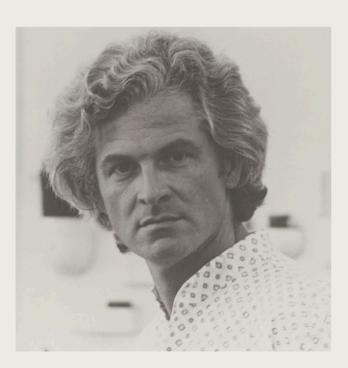

# Pierre Paulin

1927 - 2009

Legendary French furniture designer Pierre Paulin (1927-2009) bestrode the 1960s and 70s with his recognisable and innovative style that instantly revolutionised everyday furniture. He studied at the École Camondo design school in Paris, where his teacher urged him to join Marcel Gascoin's workshop. There Paulin took in Scandinavian aesthetics and gained great insight in the role that design could play in society.

Through the 1950s Pierre Paulin moved on to design furniture on his own and he began to experiment with stretchy, extensible fabrics that could be drawn across a chair's armature. He started successful collaborations with Thonet France and Artifort, where the latter resulted in several iconic pieces such as the Mushroom, Ribbon and Tongue chairs, all of which have become sought-after design classics.

A joyful modernist, Paulin's low-slung pieces provided a new laid-back perspective on life and his forward-looking, eclectic and sculptural approach to furniture design instantly caught the mood of the swinging 60s. The hedonistic, sinuous style of Paulin's design also attracted the patronage of presidents Georges Pompidou and François Mitterrand, who asked him to redecorate parts of the Elysée Palace in the 1970s and 80s.

Widely recognised, Pierre Paulin's innovative designs can today be found in contemporary art and design collections around the world, from the Museum of Modern Art, New York to the Victoria and Albert Museum, London along with the National Centre for Art and Culture Georges Pompidou in Paris.