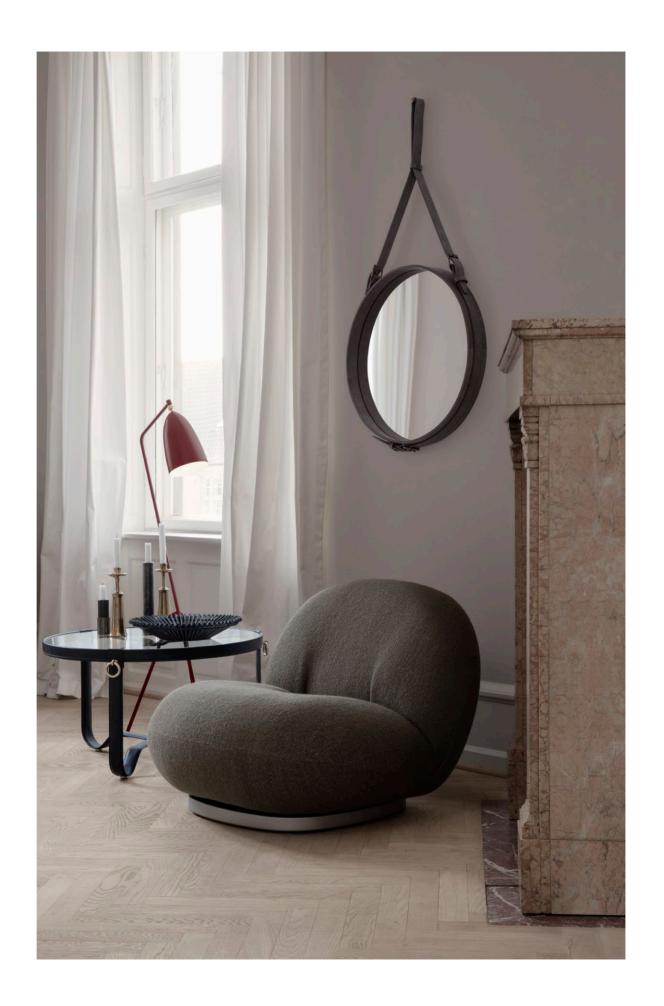

## Adnet Wall Mirror

IN ALCANTARA - BY JACQUES ADNET

The timeless Adnet Wall Mirror, with a contemporary Alcantara frame, adds a sculptural value and outstanding expression to any hallway, bathroom or living room. The remarkable and extremely durable Alcantara fabric has a tactile feel and aesthetic qualities, that is pleasing to the eye.

Known for being an innovative thinker, Jacques Adnet was one of the first designers to integrate metal and glass in the structure and decoration of furniture. Accordingly, he designed this elegant, distinctive round mirror in 1946 with equestrian inspired detailing.

# Pacha Lounge Chair

BY PIERRE PAULIN

Legendary French designer Pierre Paulin originally designed the Pacha Chair in 1975. Paulin designed the chair in harmony with the changing design style of its period, replacing the austerity of post-war design with a new, vigorous approach.

Paulin managed to give a real elegance to the rounded forms of the Pacha Lounge Chair by finding the perfect proportions, raising it lightly on its base and tracing in the foam and upholstery with stitching lines inclined inwards. Through pieces like the Pacha Lounge Chair, Pierre Paulin pioneered low-level living; a modern way of living and sitting on the floor, by getting rid of chair legs.

With comfort as the constant starting-point in his designs, the curvaceous, whimsical and organic shapes of the Pacha Lounge Chair are conceived to serve the body, providing both comfort and cosiness. Looking as contemporary today as when it first was designed, the Pacha Lounge Chair is an honest, functional piece that brings life and character to any interior setting.