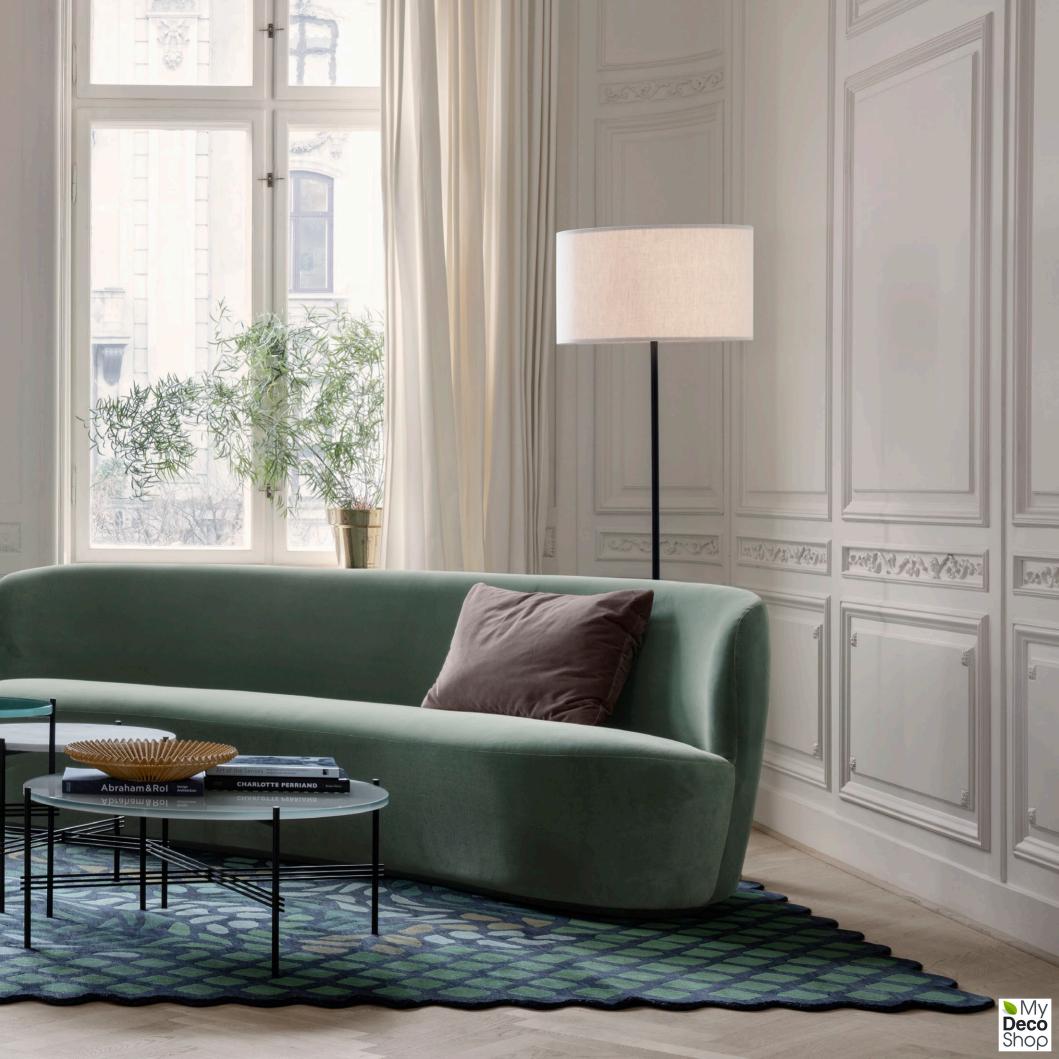

### Revers Collection

BY GUBI

The Revers collection by GUBI, consisting of a sofa and lounge chair, is a soft and sinuous interpretation of classic shapes and structures. Taking its name from the silhouette of a revers, the gently curved shell appears like a jacket that embraces you, while the elegantly sweeping edges are reminiscent of the form of the revers.

With its clean lines and simple details, yet sturdy and exclusive materials, this seating collection brings forward fresh and different opportunities for use and styling in combination with the entire GUBI collection of modern contemporary classics.