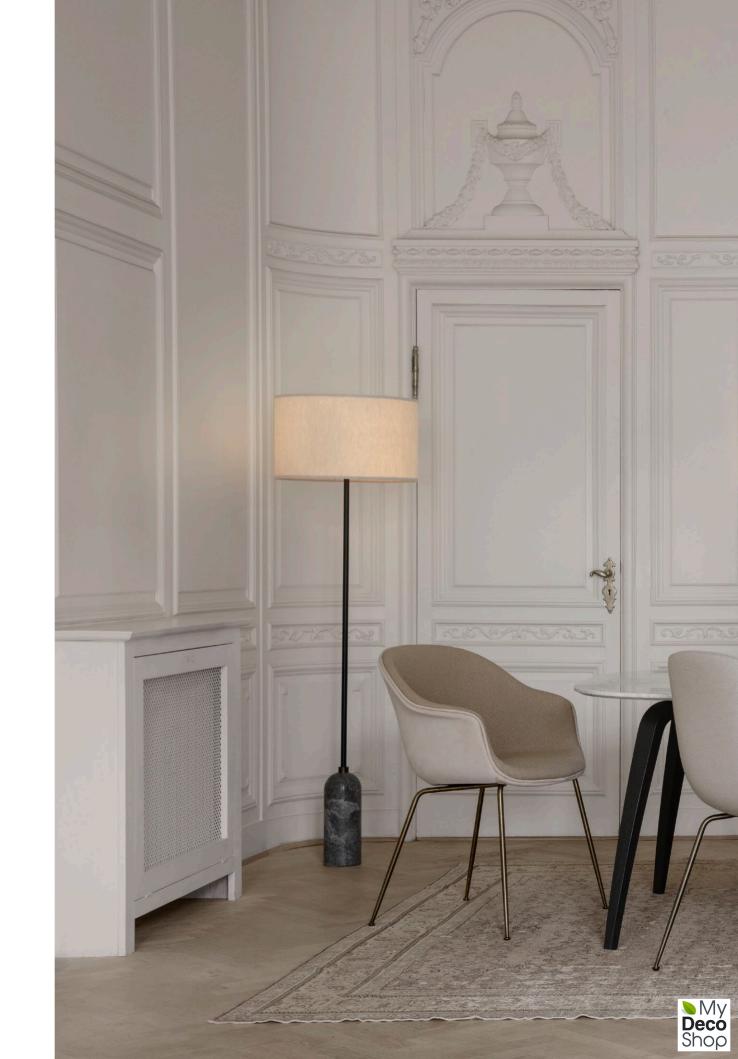

## Gravity Floor Lamp - XL

BY SPACE COPENHAGEN

The Gravity Floor Lamp - XL, designed by Space Copenhagen, is aesthetically contrasting strength and fragility. Taking its name from the lamp's distinctive balance between the anchoring of the heavy, cylindrical base and the lightweight, airy shade, it beautifully merges into a sculptural whole.

Blending understated elegance, clean functionality and effortless in its own succinct and simple way, the Gravity Floor Lamp - XL gives an ambient and subtle light display and creates different moods and expressions depending on the choice of size and combination of materiality.