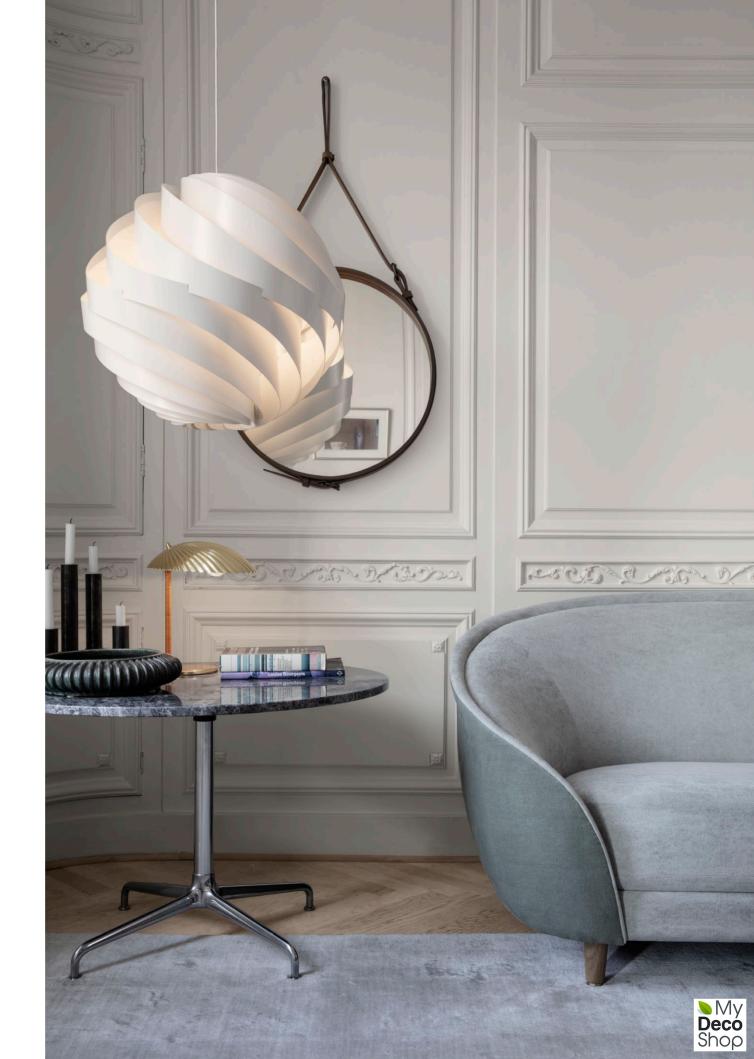

### Collar Pendant

BY SEBASTIAN HERKNER

The Collar Pendant, designed by the German designer Sebastian Herkner, is a series of pendant lights where special attention has been paid on its details. The pendant is made of mouth-blown glass and crafted in line with old traditional techniques that gives every lamp its unique and iconic look. Its strong character is achieved by the combination of the soft rounded glass, with a matte surface, and a steel "collar", used as a reflector, that together perfectly diffuses a warm light that sets just the right lighting atmosphere.

The lamp looks great as a single feature alone over a table, but by mixing colours and large and small Collar Pendants, it gives possibilities for strong personal and playful installations.

## Adnet Wall Mirror

IN ALCANTARA - BY JACQUES ADNET

The timeless Adnet Wall Mirror, with a contemporary Alcantara frame, adds a sculptural value and outstanding expression to any hallway, bathroom or living room. The remarkable and extremely durable Alcantara fabric has a tactile feel and aesthetic qualities, that is pleasing to the eye.

Known for being an innovative thinker, Jacques Adnet was one of the first designers to integrate metal and glass in the structure and decoration of furniture. Accordingly, he designed this elegant, distinctive round mirror in 1946 with equestrian inspired detailing.