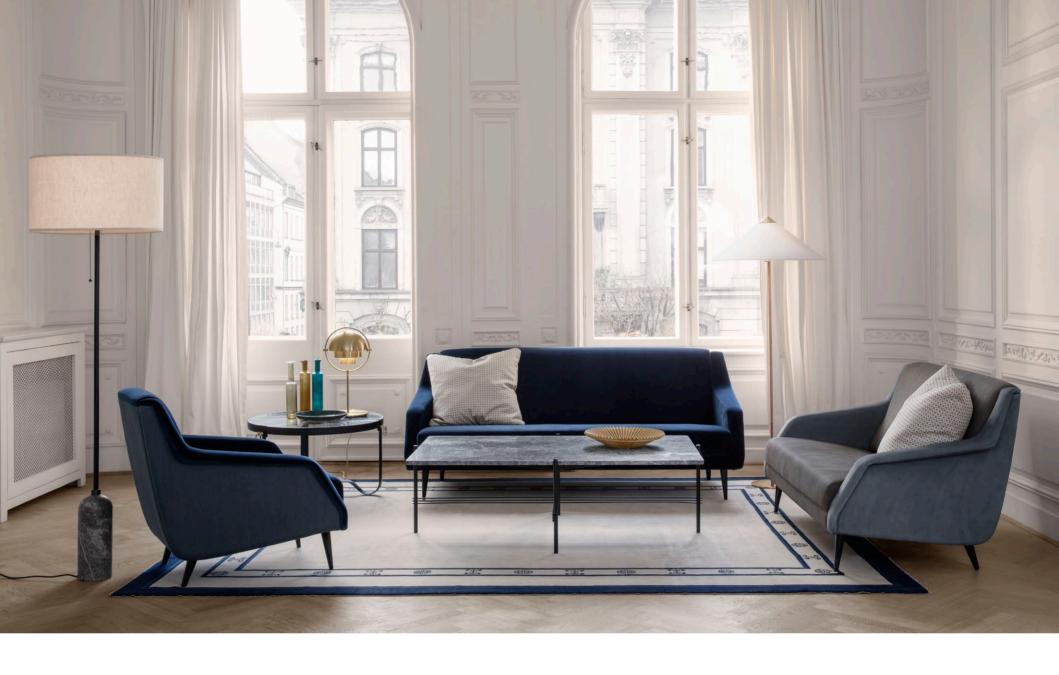

## Gravity Floor Lamp - XL

BY SPACE COPENHAGEN

The Gravity Floor Lamp - XL, designed by Space Copenhagen, is aesthetically contrasting strength and fragility. Taking its name from the lamp's distinctive balance between the anchoring of the heavy, cylindrical base and the lightweight, airy shade, it beautifully merges into a sculptural whole.

Blending understated elegance, clean functionality and effortless in its own succinct and simple way, the Gravity Floor Lamp - XL gives an ambient and subtle light display and creates different moods and expressions depending on the choice of size and combination of materiality.

### Revers Collection

BY GUBI

The Revers collection by GUBI, consisting of a sofa and lounge chair, is a soft and sinuous interpretation of classic shapes and structures. Taking its name from the silhouette of a revers, the gently curved shell appears like a jacket that embraces you, while the elegantly sweeping edges are reminiscent of the form of the revers.

With its clean lines and simple details, yet sturdy and exclusive materials, this seating collection brings forward fresh and different opportunities for use and styling in combination with the entire GUBI collection of modern contemporary classics.