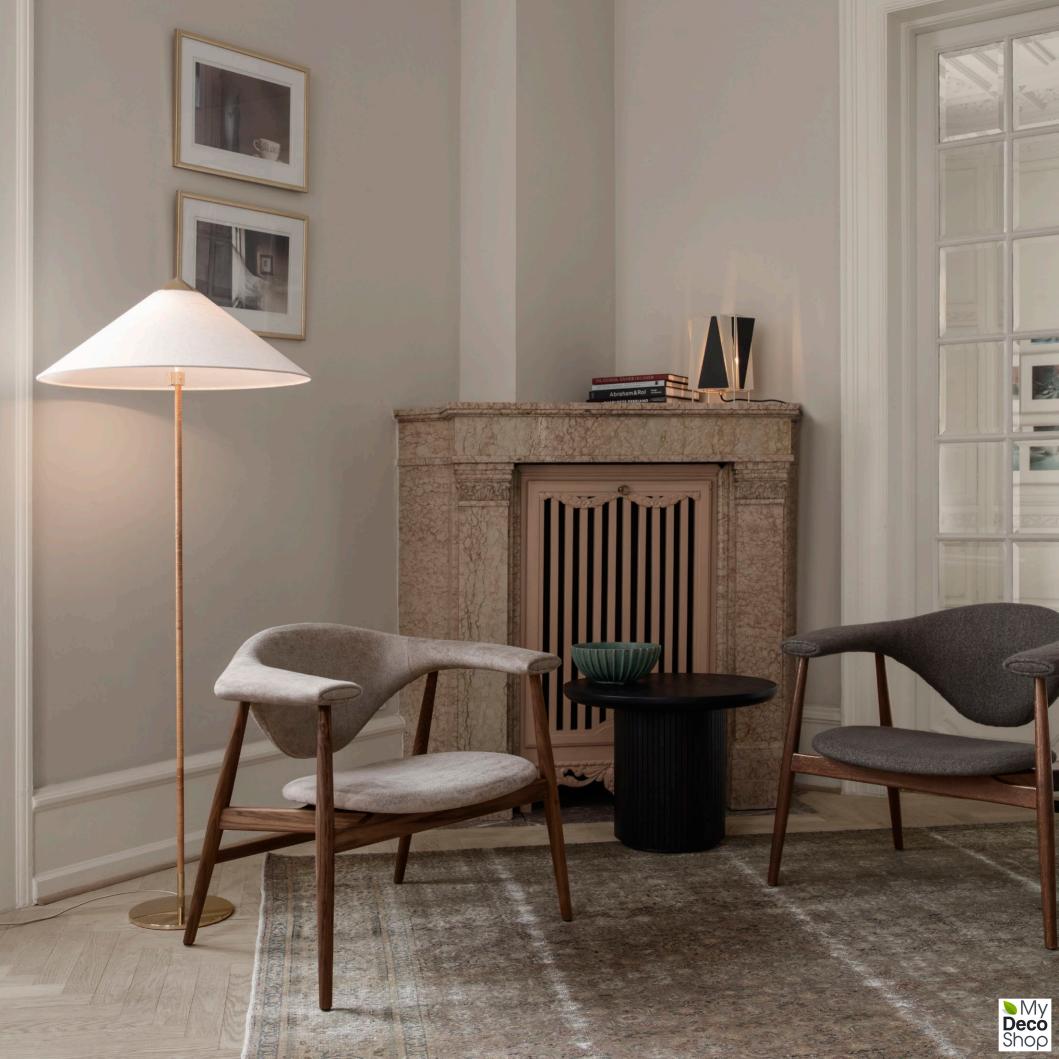

# Gent Dining Chair

BY GAMFRATESI

The Gent Dining Chair by GamFratesi is characterised by the contradiction between Scandinavian elegance and Italian dynamic lines. Strongly connected to the Masculo Chair, the new Gent Dining Chair is defined by a distinctive backrest, expressing an almost aggressive masculinity, whilst at the same time being gentle and embracing.

The Gent Dining Chair possesses a playful balance between formality and whimsy, offering a modern twist on the classic dining chair that evokes the image of the 1950s. Its appearance is ultimately light and simple - and with no armrests, the Gent Dining Chair is practical for fitting around the table in both restaurants and private homes.