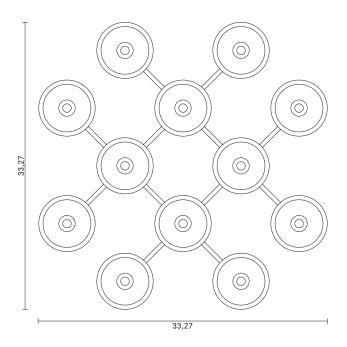

### TECHNICAL INFO

**Product no.:** 94120123

Type: Wall Light - Indoor

Colour:

Glass: Optic Clear Metal: Nordic Gold

Materials:

Powder coated metal Mouth-blown glass

**Dimensions:** 

33,27in x 33,27in

Product weight:

Product: 14300 g

Packaging:

Dimensions: L: 34,25in x W: 34,06in x H: 9,06in

Weight: 6200 g

Total weight incl. product: 20500 g

Number of parcels: 1
Material: Brown cardboard.