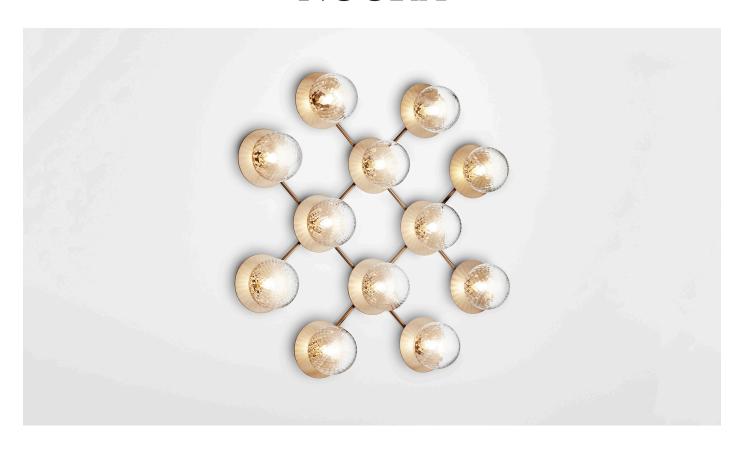

# Liila 12 Wall/Ceiling in mouth blown Optic Clear glass and Nordic Gold finish.

Liila Collection has a Nordic simplistic yet sensuous look due to the fine reflections in the glass and metal. The mouth blown glas is elegantly framed by the metal disc in soft metallic finish.

While the version in Optic Clear glass creates sparkeling reflections, the version in Opal White glass completes the minimalistic Nordic look.

**Liila 12 Wall/Ceiling** is a unique interpretation of the classic chandelier - a sensuous lighting sculpture that reflects the abundance of nature.