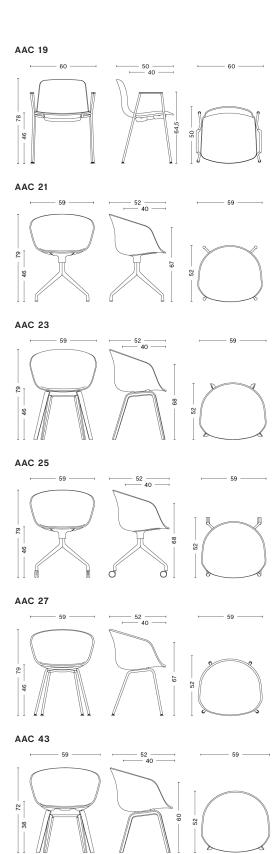

## AAC 18 60 — 50 — do 82 AAC 20 \_\_\_\_ 52 \_\_\_\_\_ \_\_\_ 40 \_\_\_\_\_ - 59 -- 59 -46 AAC 22 CHAIR AAC 24 52 40 AAC 26 —— 59 — 52 —— 40 —— 59 — AAC 42 - 59 72 88