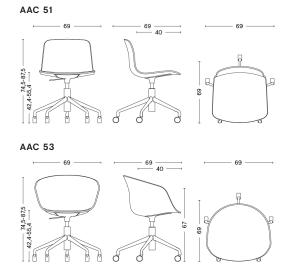

outset, the goal was to create a connected family of chairs based around one simple, strong idea, which still retained the individual qualities of each model. By making the frames, shells and upholstery options interchangeable, the About series provides a wealth of design possibilities as well as retaining the elemental form. This multi-functional series includes dining and conference chairs, office chairs, bar stools, lounge chairs,

tables, an ottoman and a sofa. Its versatility and contemporary expression make it suitable for a wide variety of private or public environments.





## AAC 18 60 — 50 — do 82 AAC 20 \_\_\_\_ 52 \_\_\_\_\_ \_\_\_ 40 \_\_\_\_\_ - 59 -- 59 -46 AAC 22 CHAIR AAC 24 52 40 AAC 26 —— 59 — 52 —— 40 —— 59 — AAC 42 - 59 72 88





## AAC 50 69 69 69 AAC 52 AAC 52