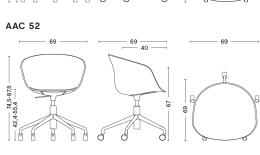

he outset, the goal was to create a connected family of chairs based around one simple, strong idea, which still retained the individual qualities of each model. By making the frames, shells and upholstery options interchangeable, the About series provides a wealth of design possibilities as well as retaining the elemental form. This multi-functional series includes dining and conference chairs, office chairs, bar stools, lounge chairs,

tables, an ottoman and a sofa. Its versatility and contemporary expression make it suitable for a wide variety of private or public environments.





## AAC 18 60 — 50 — do 82 AAC 20 \_\_\_\_ 52 \_\_\_\_\_ \_\_\_ 40 \_\_\_\_\_ - 59 -- 59 -46 AAC 22 CHAIR AAC 24 52 40 AAC 26 —— 59 — 52 —— 40 —— 59 — AAC 42 - 59 72 88





## AAC 50 69 69 69 AAC 52 AAC 52