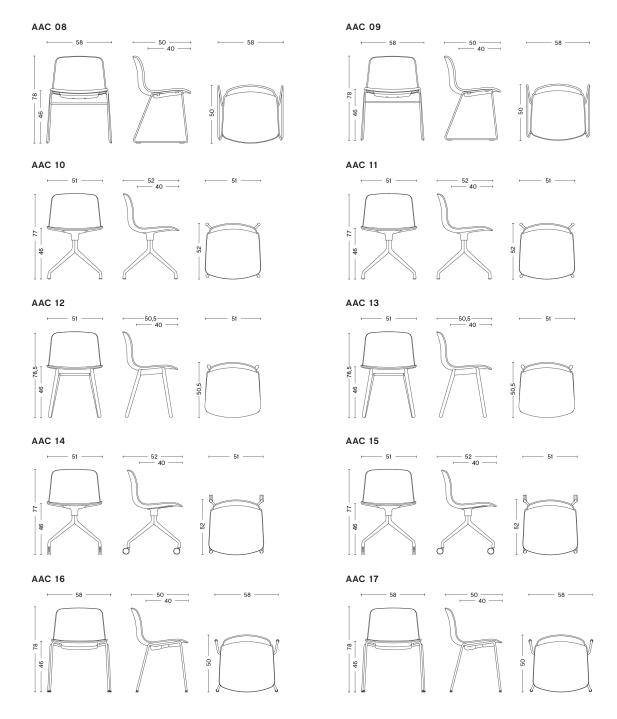

## AAC 18 60 — 50 — do 82 AAC 20 \_\_\_\_ 52 \_\_\_\_\_ \_\_\_ 40 \_\_\_\_\_ - 59 -- 59 -46 AAC 22 CHAIR AAC 24 52 40 AAC 26 —— 59 — 52 —— 40 —— 59 — AAC 42 - 59 72 88