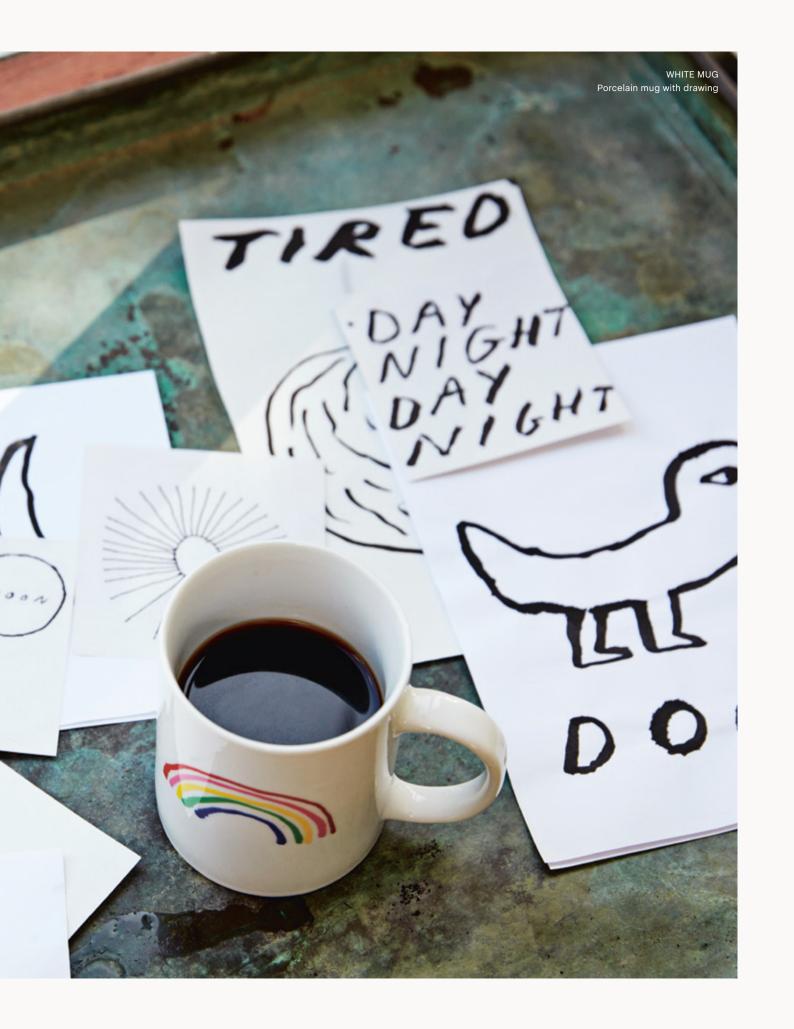

WATER KETTLE Stainless steel kettle

GLASS COFFEE MUG Coffee mug in borosilicate glass

> ENAMEL CUP Enamelled steel cup

FRENCH COFFEE CUP WITH SAUCER Coffee cup in blue glass

Copenhagen-based graphic designer Martin Kozak has created a series of drawings for HAY's porcelain White Mug.