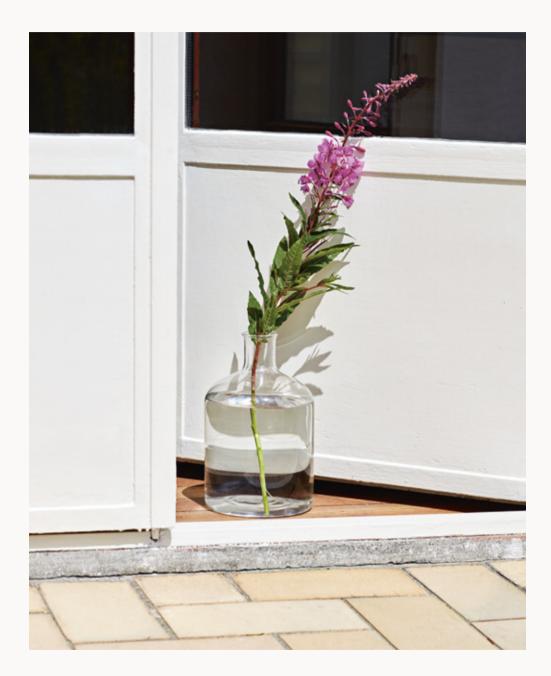

The Blue Lid Carafe has a silicon lid and is crafted in handblown glass.

BLUE LID CARAFE Handblown glass carafe LABORATORY GLASS Multi-functional storage jars in borosilicate glass

BLUE LID CARAFE Handblown glass carafe

GLASS CARAFE Carafe in handblown glass

SOFT ICE DINNER PLATE Marbled dinner plate in enamelled steel

ICE CUBE TRAY Ice tray in silicone ITALIAN ICE CUP Stainless steel ice bowl with stem

SUNDAY CUTLERY TEASPOON Fluted cutlery set in stainless steel