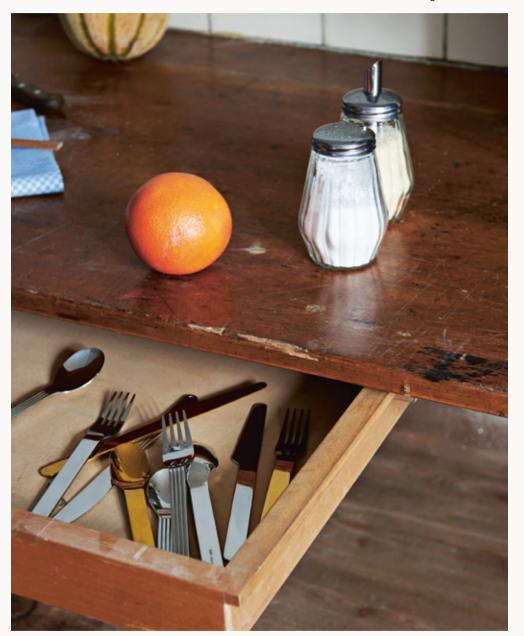

SUNDAY CUTLERY Fluted cutlery set in stainless steel

EVERYDAY CUTLERY Stainless steel cutlery set with gold or silver finish

ITALIAN POWDER SHAKER Glass shaker with perforated stainless steel lid

> ITALIAN SUGAR SHAKER Sugar shaker with stainless steel spout

## GRINDER

Wooden salt and pepper mills by George Sowden

Interchangeable cylindrical salt and pepper mills in wood. George Sowden's design features an integrated function inside the grinder that enables you to adjust the size/coarseness of the salt or pepper grain.