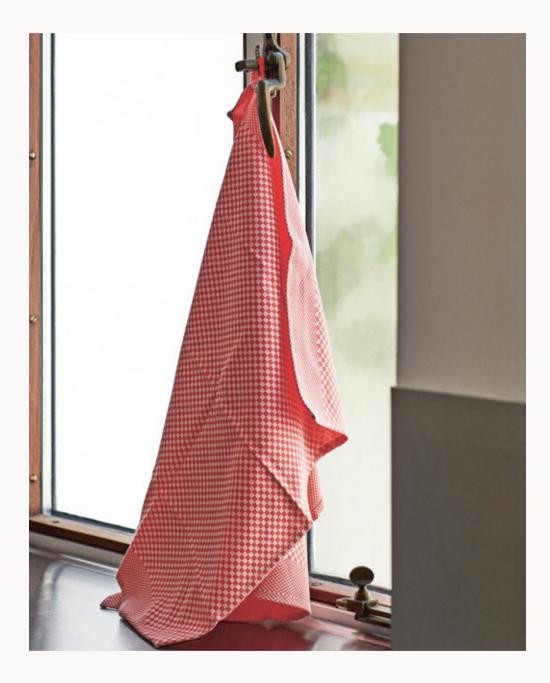

TEA TOWEL Checked tea towels in cotton

> KITCHEN TOWEL Cotton kitchen towel

TURKISH PLASTIC BUCKET Multi-purpose plastic bucket