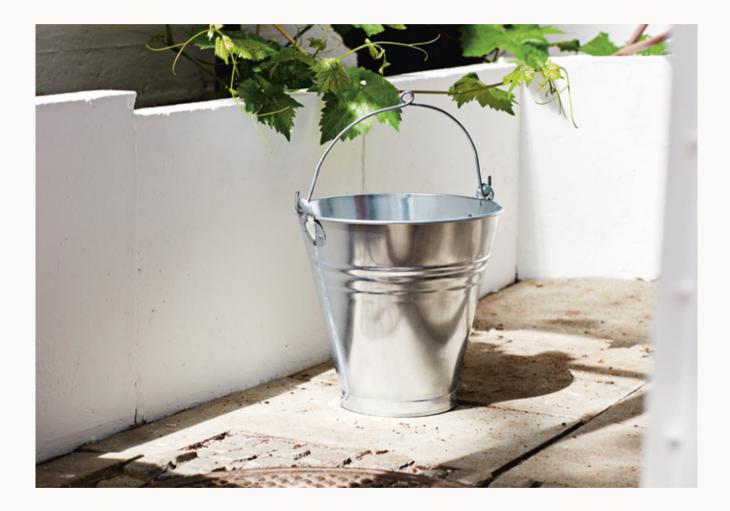

Handmade in Turkey from galvanized iron, this utilitarian bucket is fitted with a secure handle and is built to last.

HAY's Picnic Basket is handcrafted from bast fibres to create an attractive woven pattern as well as a strong storage carrier. It features a lid with a knot and loop fastening and is available in natural and coloured options.