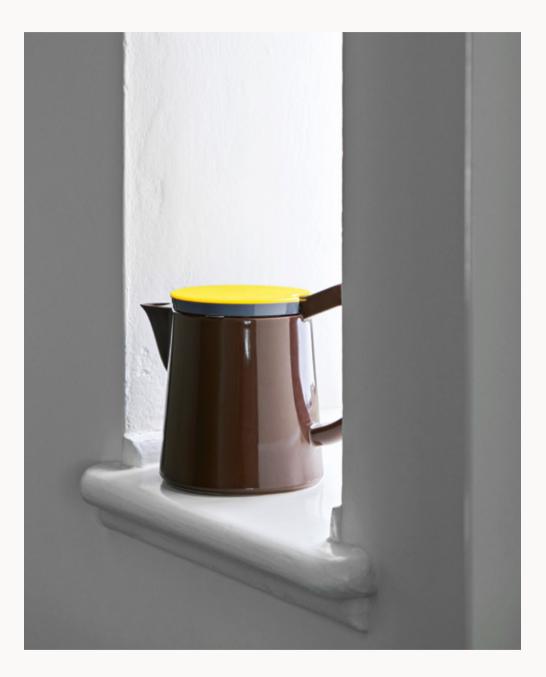

TEA POT George Sowden's porcelain tea pot

CANTEEN FOOD TRAY Plastic tray with small compartments

Designer George Sowden's Tea Pot comprises a porcelain exterior with innovative SoftBrew™ brewing device that infuses the tea through a centrally located micro-thin stainless steel filter to enhance the flavour.