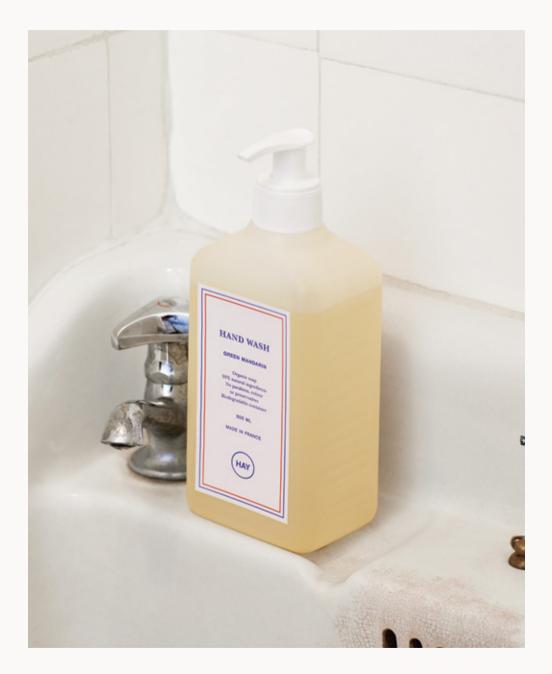

PICNIC BASKET Handcrafted basket HAND WASH Scented organic hand soap

DISH WASH Scented natural dish liquid

> KITCHEN TOWEL Cotton kitchen towel

TURKISH WASHING UP BOWL Square plastic washing up bowl

DISHWASHING BRUSH Beech wood dishwashing brush