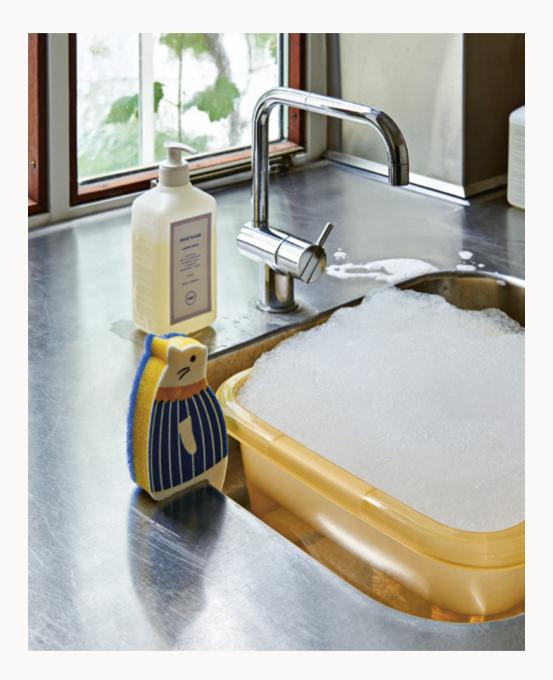

DISH WASH Scented natural dish liquid

SPONGE Kitchen sponges in different shapes and designs

HAY's washing liquid comprises a natural colour- and paraben-free liquid soap with a juniper wood fragrance. The product is manufactured in Sweden and comes in a plastic biodegradable container with a pump dispenser.

HAY's colourful shaped sponges come in a variety of playful designs and are made in polyurethane foam.

KITCHEN CLOTH Striped kitchen cloths in cotton

Danish textile designer Amanda Borberg has designed this range of colourful multi-striped kitchen cloths for HAY. The cotton cloths are available in a range of different combinations and come in packs of two.