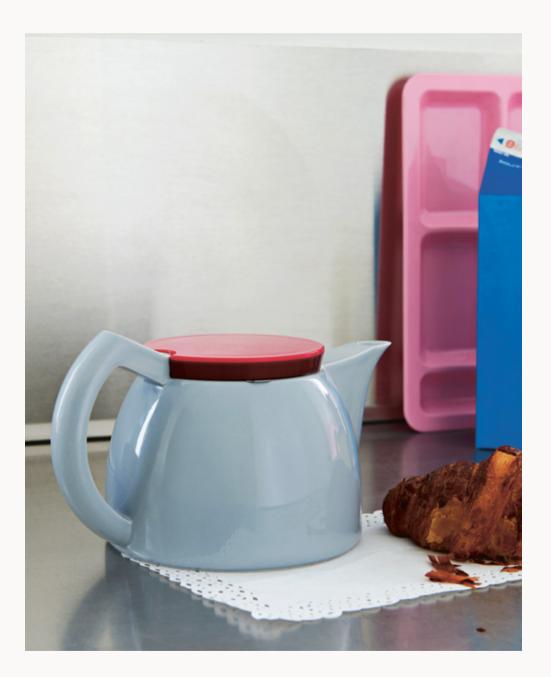

TEA POT George Sowden's porcelain tea pot

CANTEEN FOOD TRAY Plastic tray with small compartments

Designer George Sowden's Tea Pot comprises a porcelain exterior with innovative SoftBrew™ brewing device that infuses the tea through a centrally located micro-thin stainless steel filter to enhance the flavour.