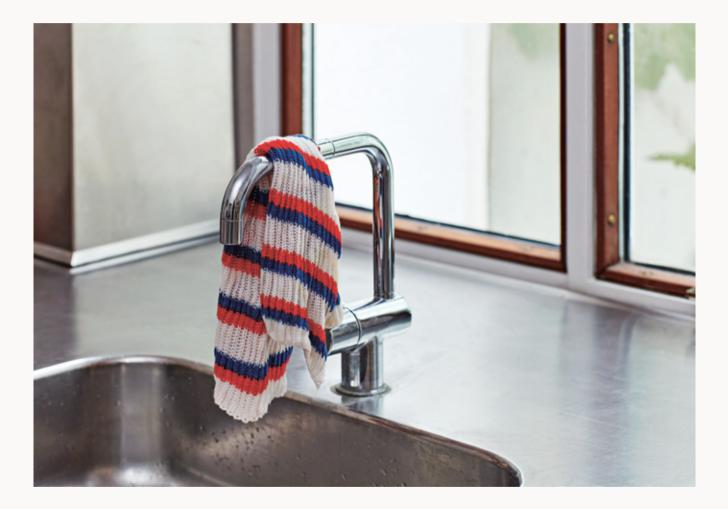

HAY's colourful shaped sponges come in a variety of playful designs and are made in polyurethane foam.

KITCHEN CLOTH Striped kitchen cloths in cotton

Danish textile designer Amanda Borberg has designed this range of colourful multi-striped kitchen cloths for HAY. The cotton cloths are available in a range of different combinations and come in packs of two.