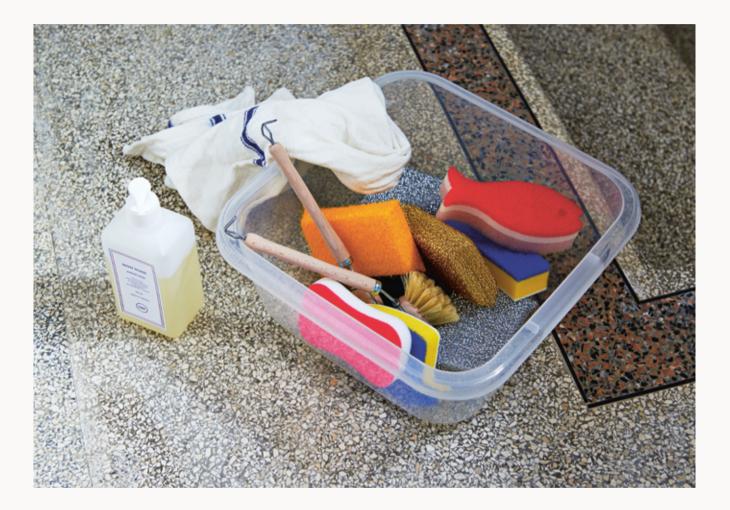

PICNIC BASKET Handcrafted basket HAND WASH Scented organic hand soap

DISH WASH Scented natural dish liquid

> KITCHEN TOWEL Cotton kitchen towel

TURKISH WASHING UP BOWL Square plastic washing up bowl

DISHWASHING BRUSH Beech wood dishwashing brush

SPONGE Kitchen sponges in different shapes and designs

> NEON SPONGE Foam sponge

SCOURER SPONGE 5-Pack of coloured scourer sponges

> GLITTER SPONGE Glittery kitchen sponge

LUREX SPONGE Gold and silver kitchen sponges TURKISH WASHING UP BOWL Square plastic washing up bowl