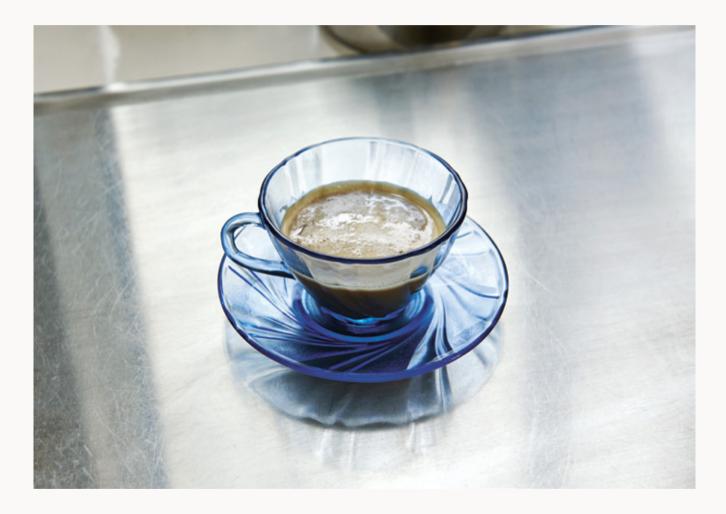

WATER KETTLE Stainless steel kettle

GLASS COFFEE MUG Coffee mug in borosilicate glass

> ENAMEL CUP Enamelled steel cup

FRENCH COFFEE CUP WITH SAUCER Coffee cup in blue glass

Copenhagen-based graphic designer Martin Kozak has created a series of drawings for HAY's porcelain White Mug.