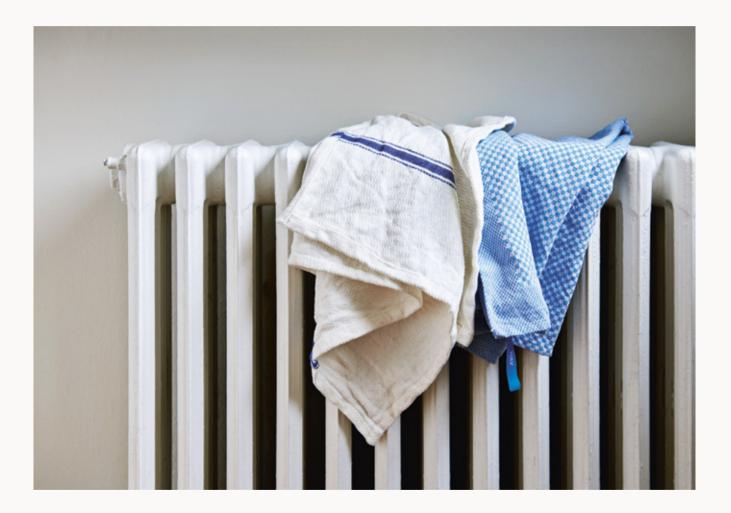

TEA TOWEL Checked tea towels in cotton

> KITCHEN TOWEL Cotton kitchen towel

TURKISH PLASTIC BUCKET Multi-purpose plastic bucket