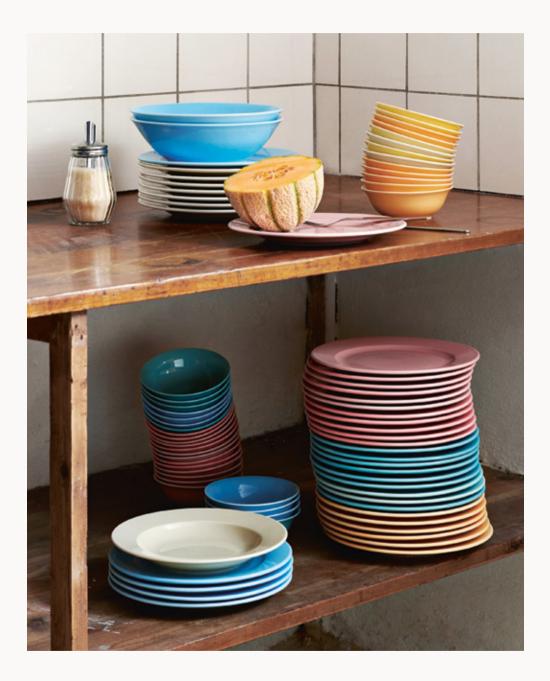

GLASS COFFEE MUG Coffee mug in borosilicate glass

RAINBOW BOWL Coloured plate series in lacquered porcelain

## PICNIC CONTAINER Tiered food containers in stainless steel

RAINBOW PLATE Coloured plate series in lacquered porcelain

Two- and three-tiered tiffin boxes made in durable, stainless steel for conveniently storing and transporting hot and cold food. The compact, stackable tier design enables you to carry all tiers together. Available in three different sizes.

RAINBOW PLATE Coloured plate series in lacquered porcelain

Made from durable stainless steel, the Conical Sauté Pan has a slightly smaller base with sloping sides and a flattened handle end with a hole for hanging up. Can be used on all hob types and dishwasher safe

CONICAL SAUTÉ PAN Stainless steel sauté pan for all hob types

RAINBOW PLATE Coloured plate series in lacquered porcelain DEEP CASSEROLE Stainless steel deep casserole for all hob types

RAINBOW PLATE Coloured plate series in lacquered porcelain