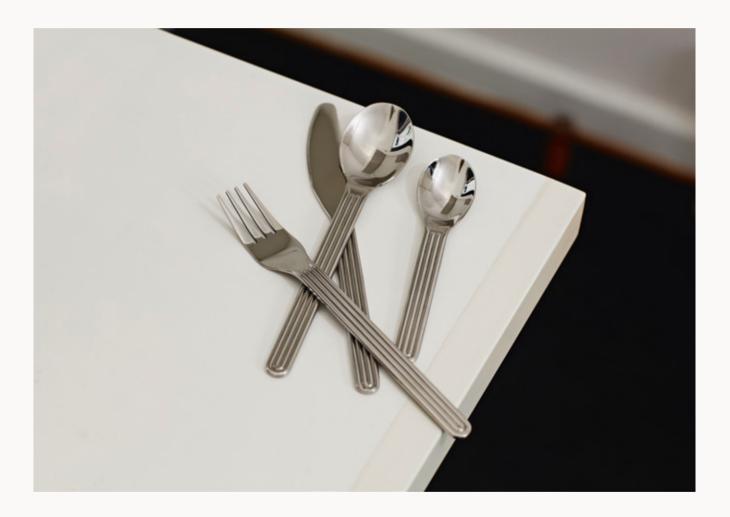

Designed by Swiss design studio BIG-GAME, Sunday Cutlery is an elegant cutlery series comprising knives, forks, spoons and teaspoons with fluted handles. Made in durable stainless steel and dishwasher safe.