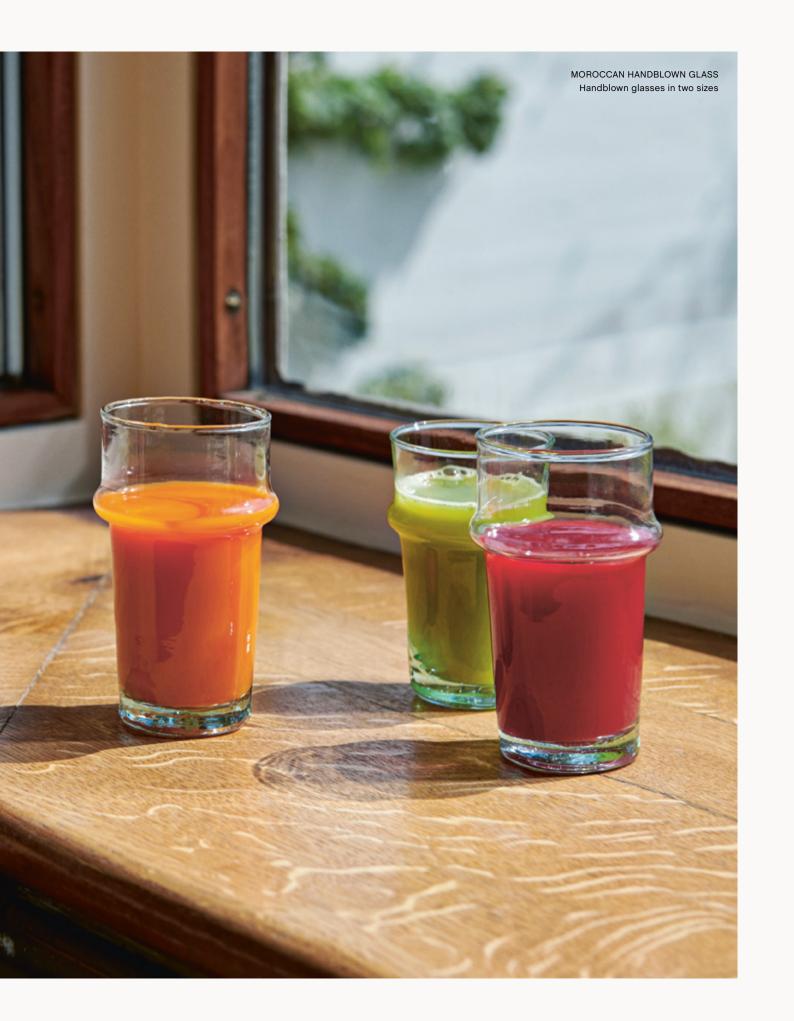

## HAY KITCHEN MARKET

Handblown in Morocco these shaped glasses are available in two different sizes and are suitable for drinking tea, coffee and other beverages.

ENAMEL TRAY Enamelled steel tray

ENAMEL CUP Enamelled steel cup