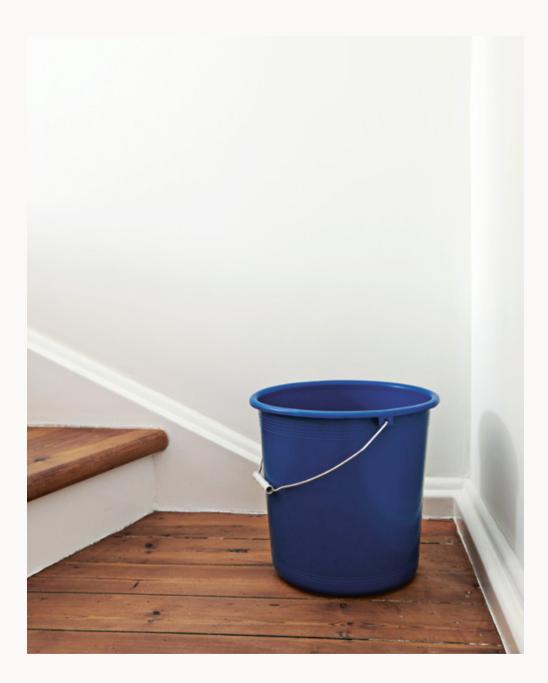

TEA TOWEL Checked tea towels in cotton

> KITCHEN TOWEL Cotton kitchen towel

TURKISH PLASTIC BUCKET Multi-purpose plastic bucket