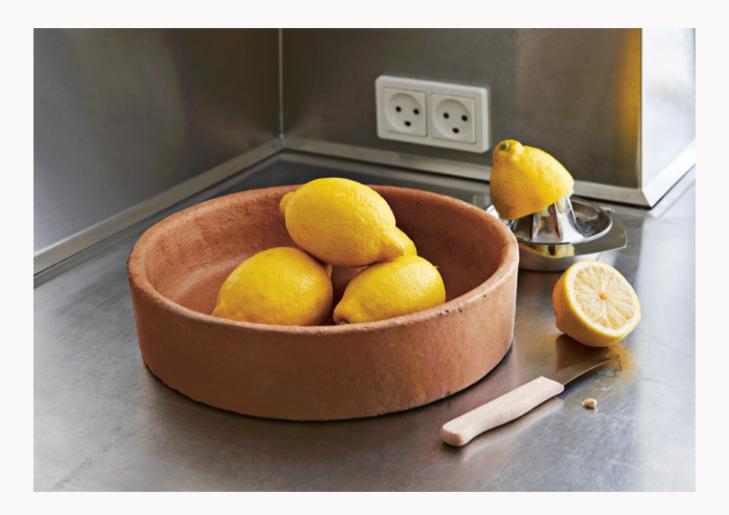

ALUMINIUM TRAY Oven-proof tray in lightweight aluminium

TERRACOTTA DISH Unglazed low dish in terracotta

ITALIAN LEMON SQUEEZER Stainless steel squeezer for citrus fruits

The simplest way to squeeze lemons and other citrus fruits, HAY's Italian Lemon Squeezer is made in durable stainless steel with a perforated rim. Made in Italy.