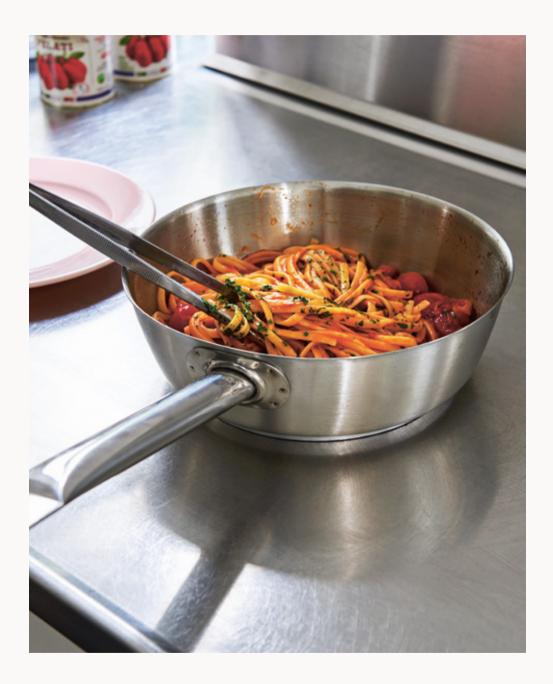

RAINBOW PLATE Coloured plate series in lacquered porcelain

Made from durable stainless steel, the Conical Sauté Pan has a slightly smaller base with sloping sides and a flattened handle end with a hole for hanging up. Can be used on all hob types and dishwasher safe

CONICAL SAUTÉ PAN Stainless steel sauté pan for all hob types

RAINBOW PLATE Coloured plate series in lacquered porcelain DEEP CASSEROLE Stainless steel deep casserole for all hob types

RAINBOW PLATE Coloured plate series in lacquered porcelain