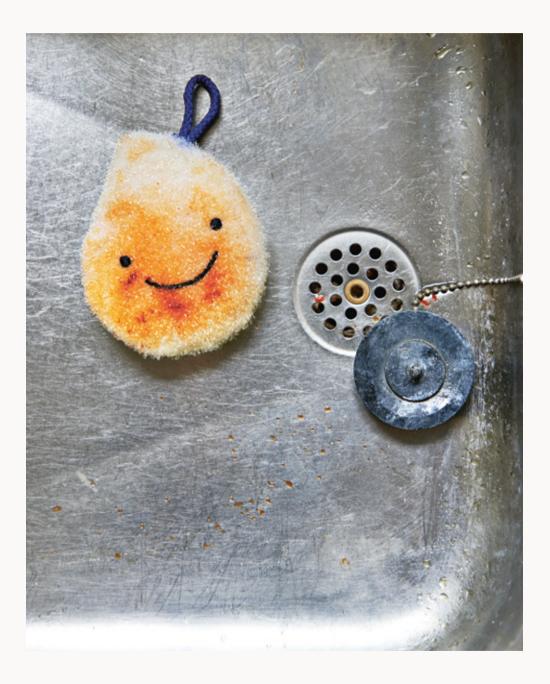

HAY's colourful shaped sponges come in a variety of playful designs and are made in polyurethane foam.

KITCHEN CLOTH Striped kitchen cloths in cotton

Danish textile designer Amanda Borberg has designed this range of colourful multi-striped kitchen cloths for HAY. The cotton cloths are available in a range of different combinations and come in packs of two.