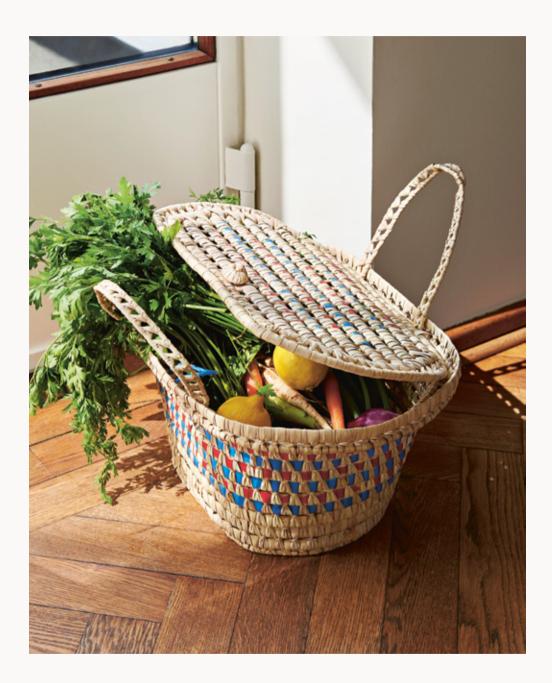

Handmade in Turkey from galvanized iron, this utilitarian bucket is fitted with a secure handle and is built to last.

HAY's Picnic Basket is handcrafted from bast fibres to create an attractive woven pattern as well as a strong storage carrier. It features a lid with a knot and loop fastening and is available in natural and coloured options.

PICNIC BASKET Handcrafted basket HAND WASH Scented organic hand soap

DISH WASH Scented natural dish liquid

> KITCHEN TOWEL Cotton kitchen towel

TURKISH WASHING UP BOWL Square plastic washing up bowl

DISHWASHING BRUSH Beech wood dishwashing brush