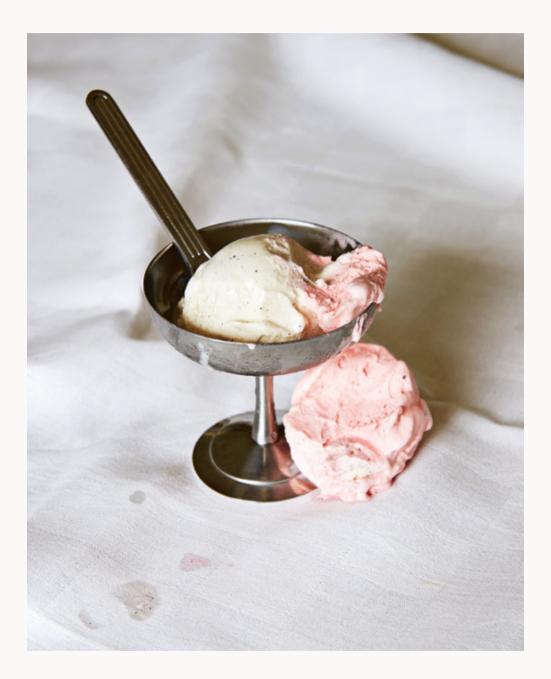

The thick glass and fluted silhouette of this small bowl make it an ideal serving dish for desserts or fruits. Oven safe.

SMALL GLASS BOWL Glass bowl with fluted edge

The thick glass and fluted edges make this glass perfect for serving ice cream, fruits and other desserts.

DESSERT GLASS Fluted edge dessert glass

STEEL LUNCH BOXES Different shaped steel lunch boxes

STEEL LUNCH BOXES Different shaped steel lunch boxes

HAY's series of round, rectangular and square tins feature extra layers and tray inserts that make them compact and convenient for storing packed lunches and other foods. Made in stainless steel with four varying designs to choose from.