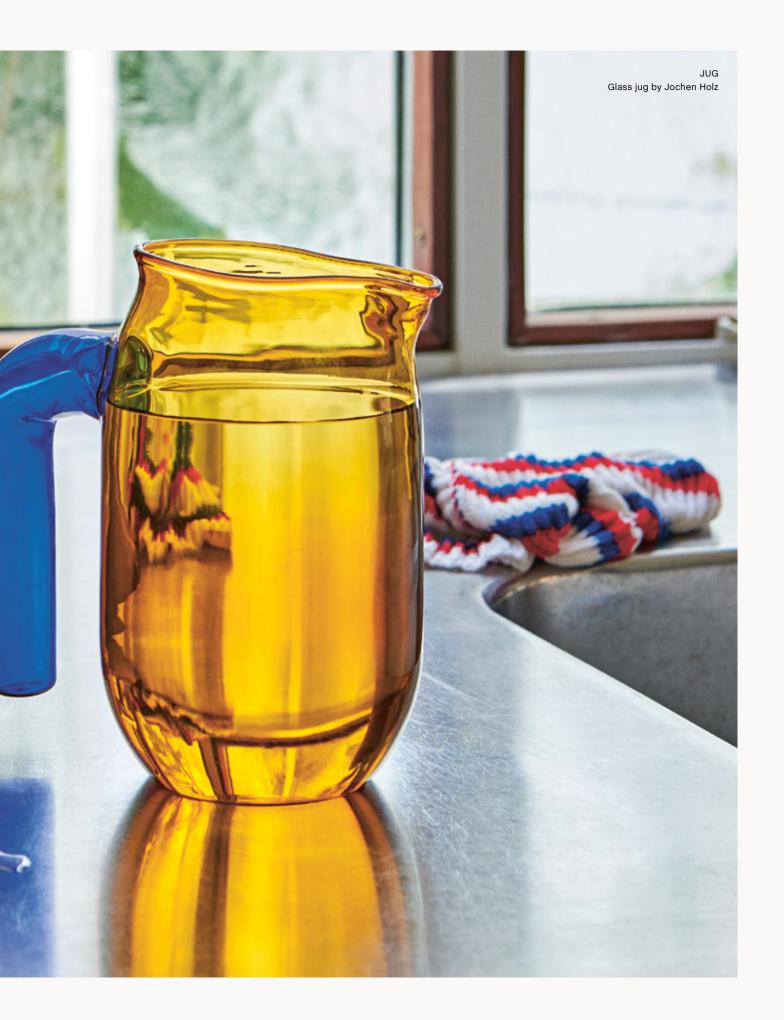

SOFT ICE LUNCH PLATE Marbled lunch plate in enamelled steel

Expert glass artist Jochen Holz has created this glass Jug for HAY. Made from borosilicate glass so it is extra heat resistant and dishwasher safe.