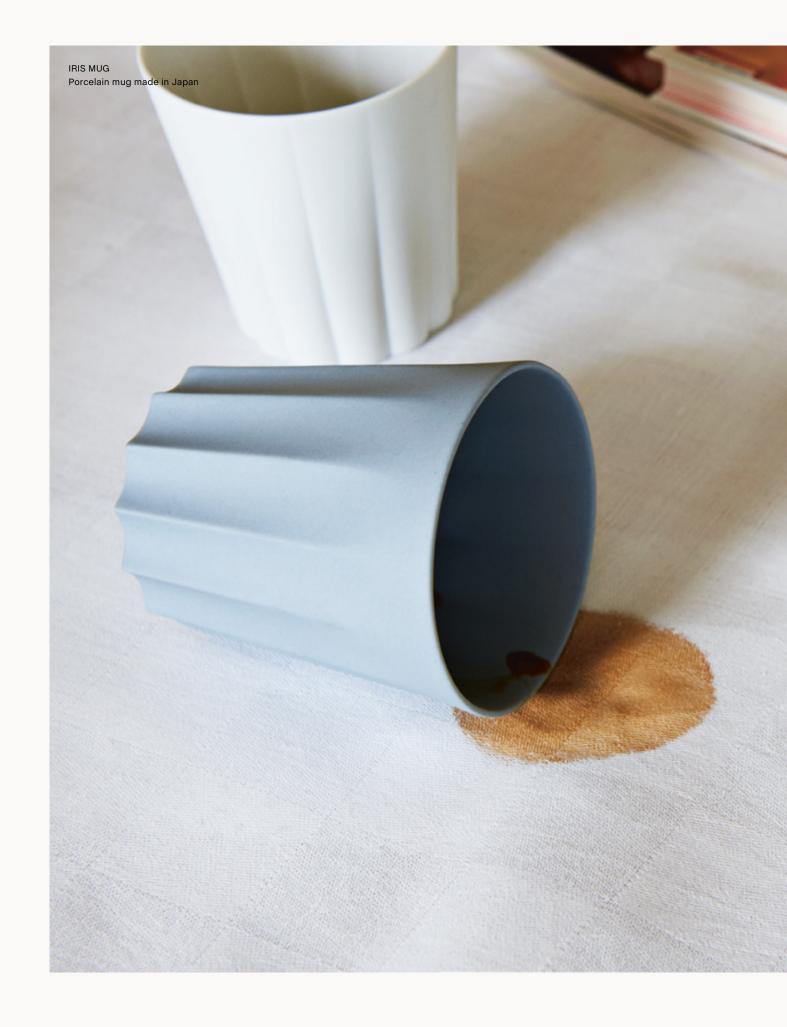

Designed for HAY by Clara Von Zweigbergk, the Iris Mug is made in ultra-thin porcelain, handcrafted in Japan and left unglazed to create a matt finish. Available in two designs: one rounded and one with edges and different colours.