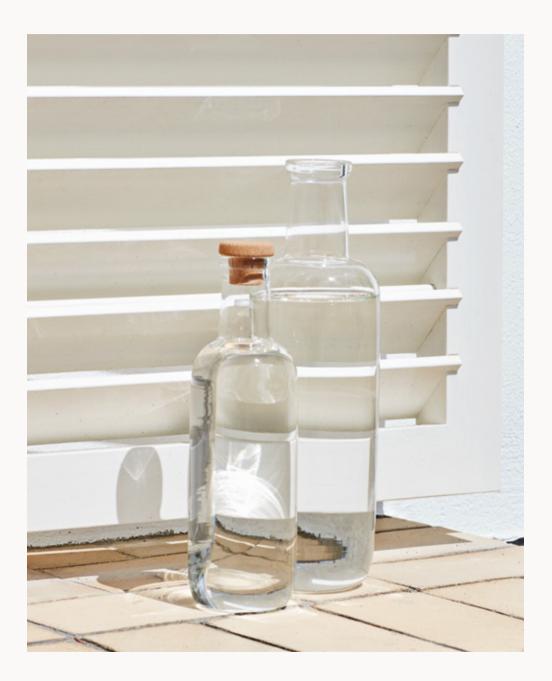

The Blue Lid Carafe has a silicon lid and is crafted in handblown glass.

BLUE LID CARAFE Handblown glass carafe LABORATORY GLASS Multi-functional storage jars in borosilicate glass

BLUE LID CARAFE Handblown glass carafe

GLASS CARAFE Carafe in handblown glass

SOFT ICE DINNER PLATE Marbled dinner plate in enamelled steel

ICE CUBE TRAY Ice tray in silicone ITALIAN ICE CUP Stainless steel ice bowl with stem

SUNDAY CUTLERY TEASPOON Fluted cutlery set in stainless steel