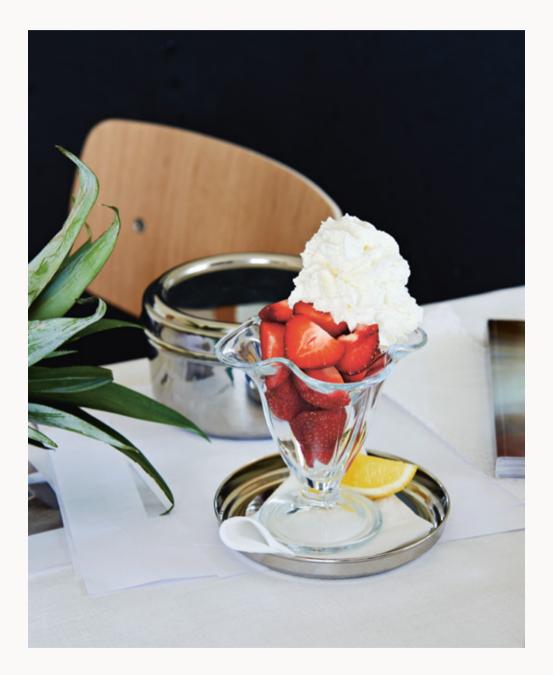

The thick glass and fluted silhouette of this small bowl make it an ideal serving dish for desserts or fruits. Oven safe.

SMALL GLASS BOWL Glass bowl with fluted edge

The thick glass and fluted edges make this glass perfect for serving ice cream, fruits and other desserts.

DESSERT GLASS Fluted edge dessert glass

STEEL LUNCH BOXES Different shaped steel lunch boxes

STEEL LUNCH BOXES Different shaped steel lunch boxes

HAY's series of round, rectangular and square tins feature extra layers and tray inserts that make them compact and convenient for storing packed lunches and other foods. Made in stainless steel with four varying designs to choose from.