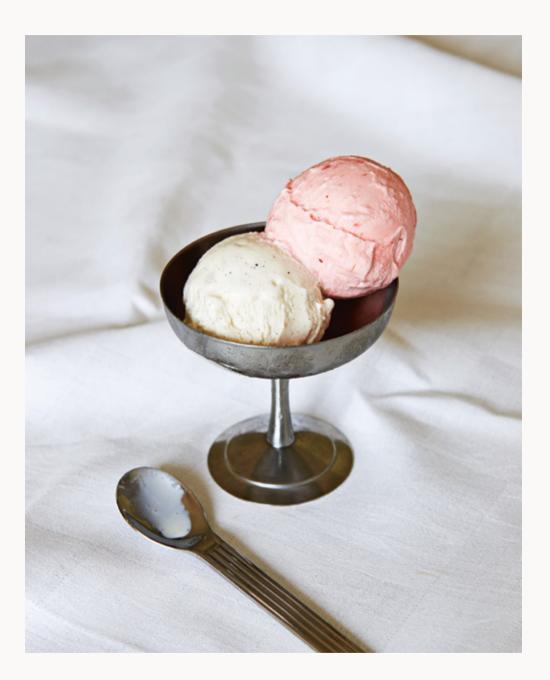

The thick glass and fluted silhouette of this small bowl make it an ideal serving dish for desserts or fruits. Oven safe.

SMALL GLASS BOWL Glass bowl with fluted edge

The thick glass and fluted edges make this glass perfect for serving ice cream, fruits and other desserts.

DESSERT GLASS Fluted edge dessert glass

STEEL LUNCH BOXES Different shaped steel lunch boxes

STEEL LUNCH BOXES Different shaped steel lunch boxes

HAY's series of round, rectangular and square tins feature extra layers and tray inserts that make them compact and convenient for storing packed lunches and other foods. Made in stainless steel with four varying designs to choose from.