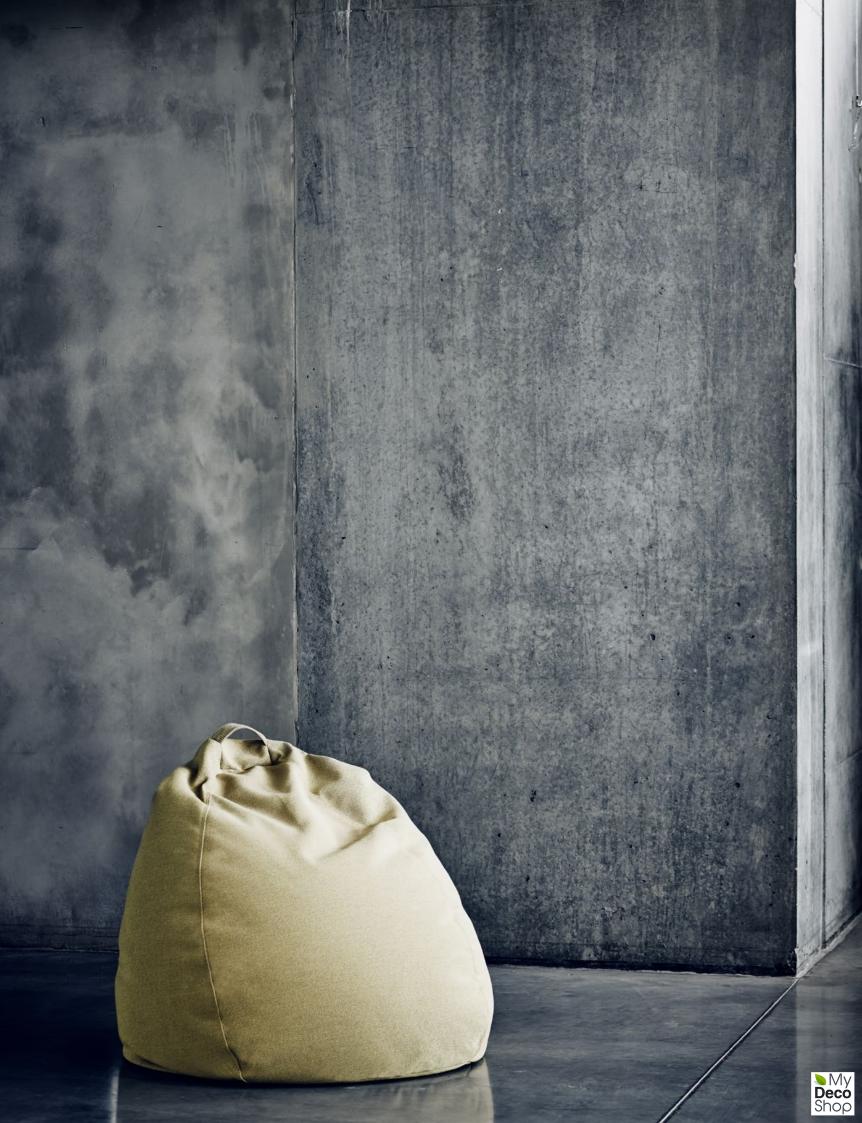

# **ESPRIT**

DESIGN: SOFTLINE DESIGN TEAM

A timeless classic.
The ESPRIT beanbag will shape itself around your body, offering the perfect base for chilling, listening to music, watching a movie or reading a book. All homes need a beanbag, and ESPRIT comes in a huge number of fabrics and colours to match any style.

Available in materials for outdoor and indoor use.

Bean bag 200 L Ø 85 H 54 cm