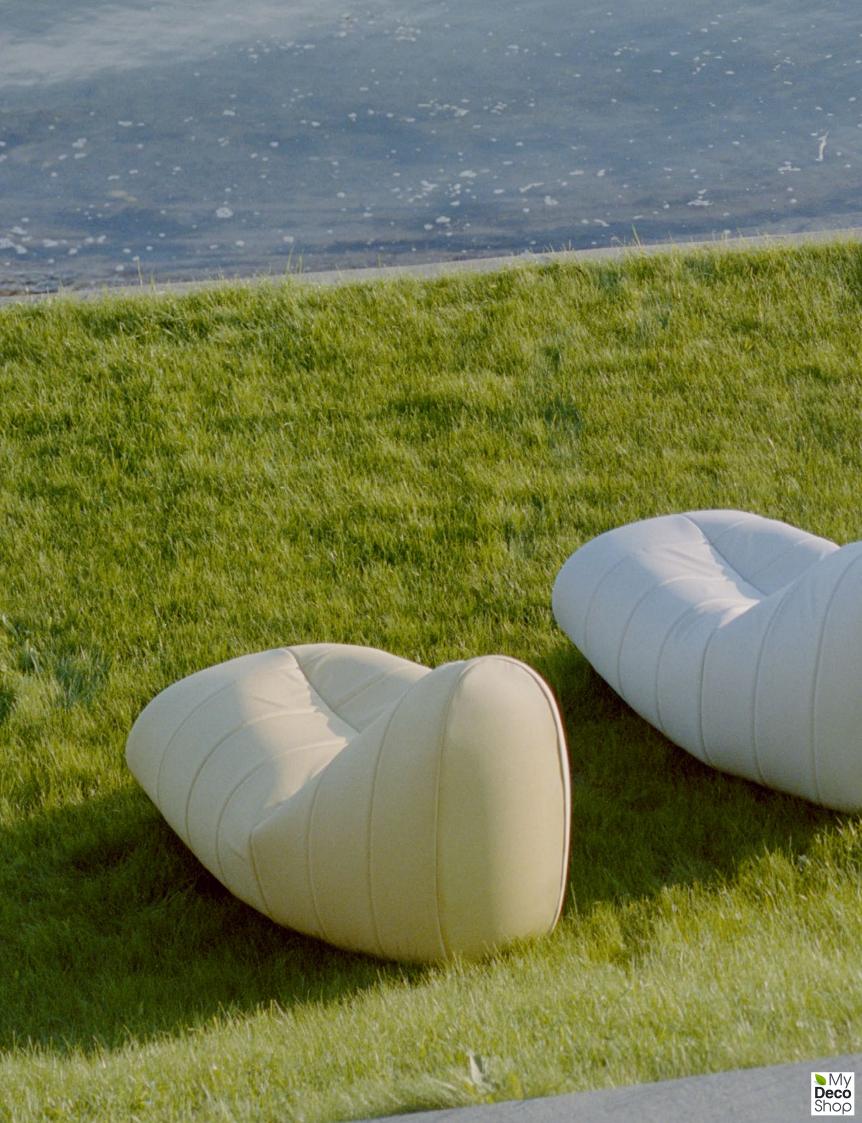

# LOFT OUTDOOR

#### DESIGN: STINE ENGELBRECHTSEN

A sofa in the sun.

LOFT is designed to give you a stylish and comfortable place to sit and chat with your friends. The modular system allows you to arrange it just the way you like and the way it suits your needs. Available in materials for outdoor and indoor use. See combinations at www.softline.dk.

Single small
L 69 D 88 H 64 SH 34 cm
Single large
L 88 D 88 H 64 SH 34 cm
Corner
L 88 D 88 H 64 SH 34 cm
Pouf
L 69 D 70 H 34 SH 34 cm