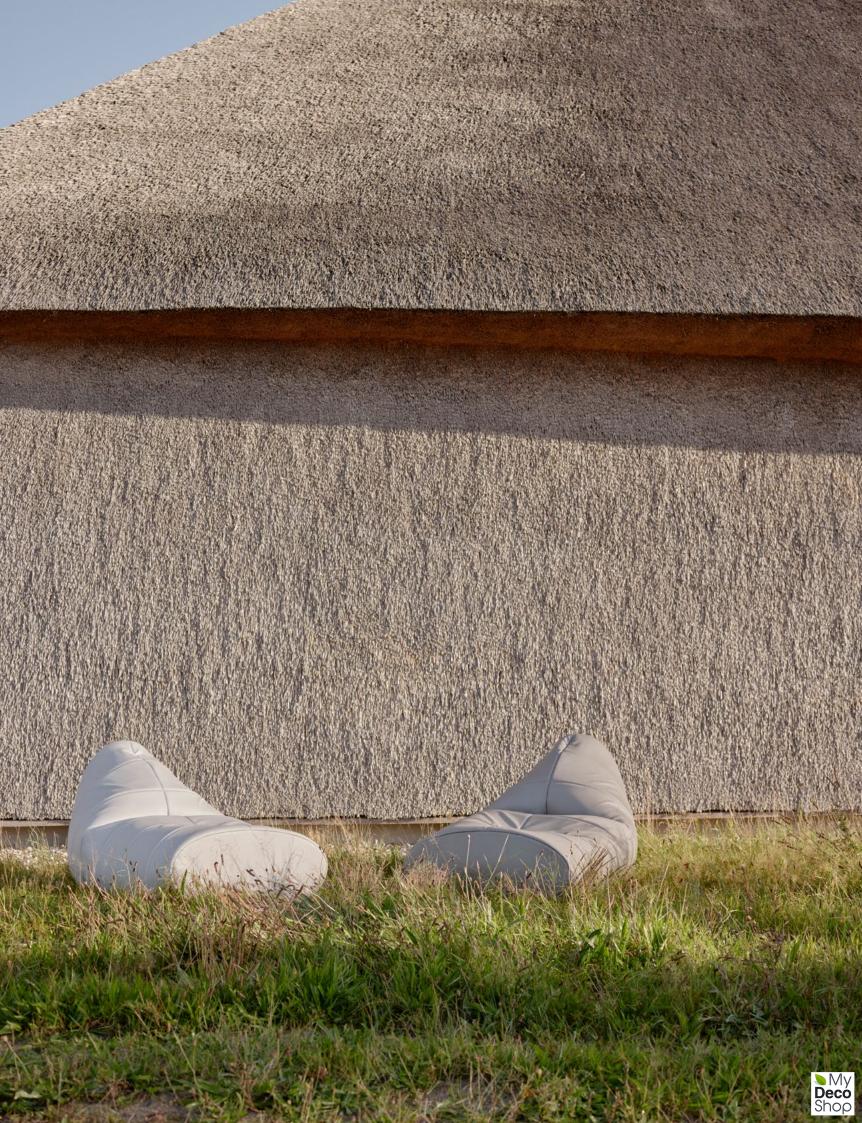

# SITT

DESIGN: SUSANNE GRØNLUND

An innovative bean bag SITT is a unique bean bag that lets you sit in different comfortable positions. The special design of the cover creates stability, so it doesn't collapse. It even looks good after you've used it. Available in materials for outdoor and indoor use.

Bean bag L 80 D 130 H 73 SH 30 cm