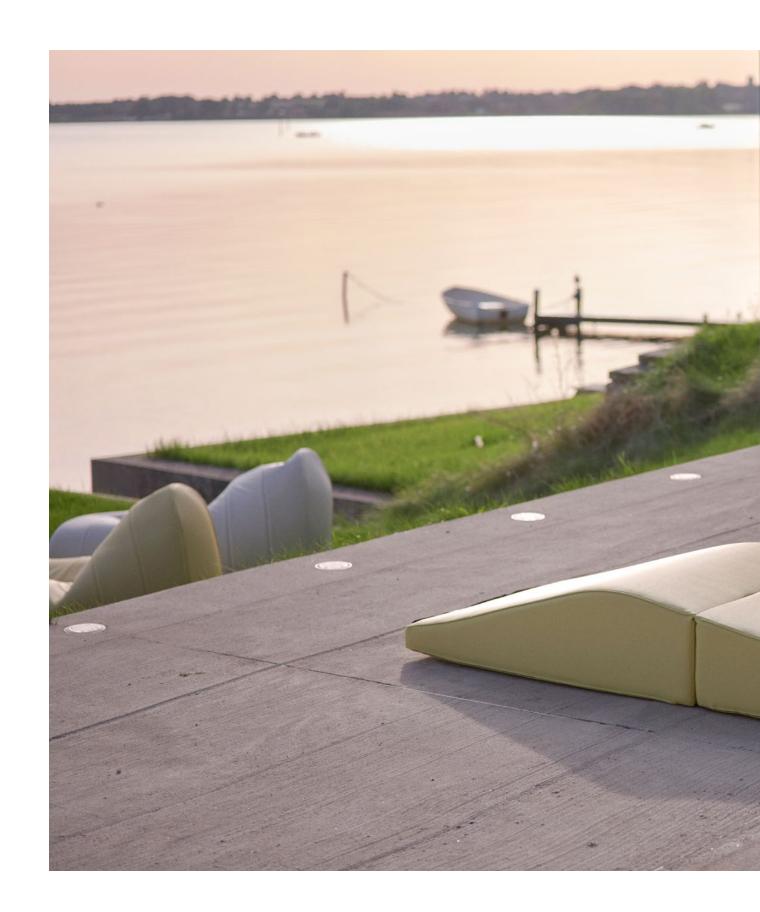

# LOFT OUTDOOR

#### DESIGN: STINE ENGELBRECHTSEN

A sofa in the sun.

LOFT is designed to give you a stylish and comfortable place to sit and chat with your friends. The modular system allows you to arrange it just the way you like and the way it suits your needs. Available in materials for outdoor and indoor use. See combinations at www.softline.dk.

Single small
L 69 D 88 H 64 SH 34 cm
Single large
L 88 D 88 H 64 SH 34 cm
Corner
L 88 D 88 H 64 SH 34 cm
Pouf
L 69 D 70 H 34 SH 34 cm