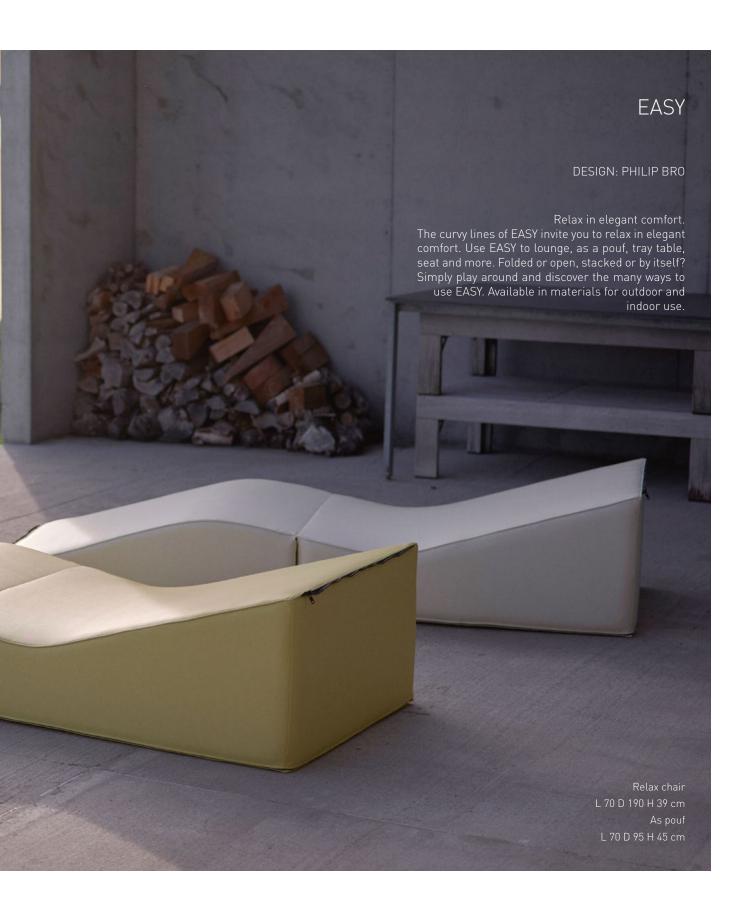

WELCOME



### INDOOR COMFORT OUTSIDE

Looking for contemporary and comfortable furniture for outdoor lifestyle? All materials, textiles and foam in the outdoor collection is specifically designed for outdoor use. With the modular elements you can create your own personal lounge area with plenty of room for friends and family.



INDEX





EASY page 8



ESPRIT page 10



FLUID page 18



LOFT page 12



MAGNUM page 16



SITT page 14



SPACE page 20











# **ESPRIT**

DESIGN: SOFTLINE DESIGN TEAM

A timeless classic.
The ESPRIT beanbag will shape itself around your body, offering the perfect base for chilling, listening to music, watching a movie or reading a book. All homes need a beanbag, and ESPRIT comes in a huge number of fabrics and colours to match any style.

Available in materials for outdoor and indoor use.

Bean bag 200 L Ø 85 H 54 cm



# LOFT OUTDOOR

#### DESIGN: STINE ENGELBRECHTSEN

A sofa in the sun.

LOFT is designed to give you a stylish and comfortable place to sit and chat with your friends. The modular system allows you to arrange it just the way you like and the way it suits your needs. Available in materials for outdoor and indoor use. See combinations at www.softline.dk.

Single small
L 69 D 88 H 64 SH 34 cm
Si