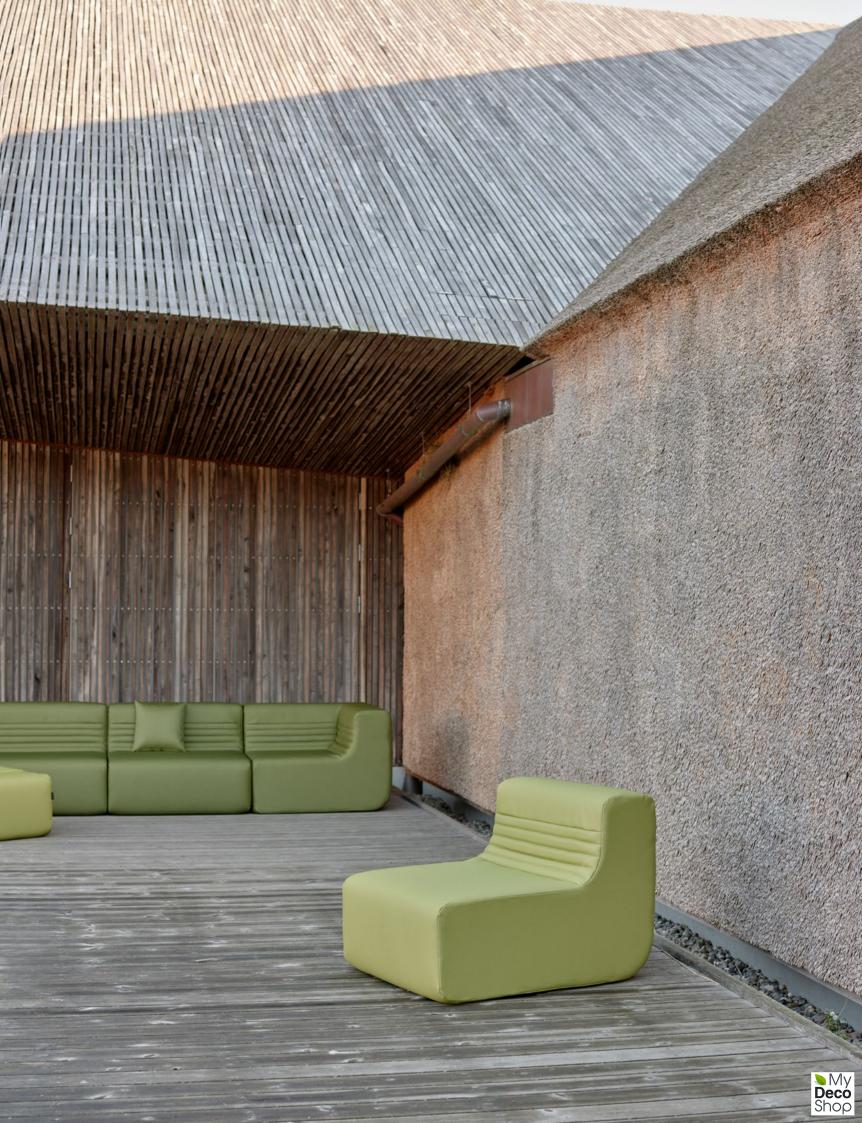

# LOFT OUTDOOR

#### DESIGN: STINE ENGELBRECHTSEN

A sofa in the sun.

LOFT is designed to give you a stylish and comfortable place to sit and chat with your friends. The modular system allows you to arrange it just the way you like and the way it suits your needs. Available in materials for outdoor and indoor use. See combinations at www.softline.dk.

Single small
L 69 D 88 H 64 SH 34 cm
Single large
L 88 D 88 H 64 SH 34 cm
Corner
L 88 D 88 H 64 SH 34 cm
Pouf
L 69 D 70 H 34 SH 34 cm