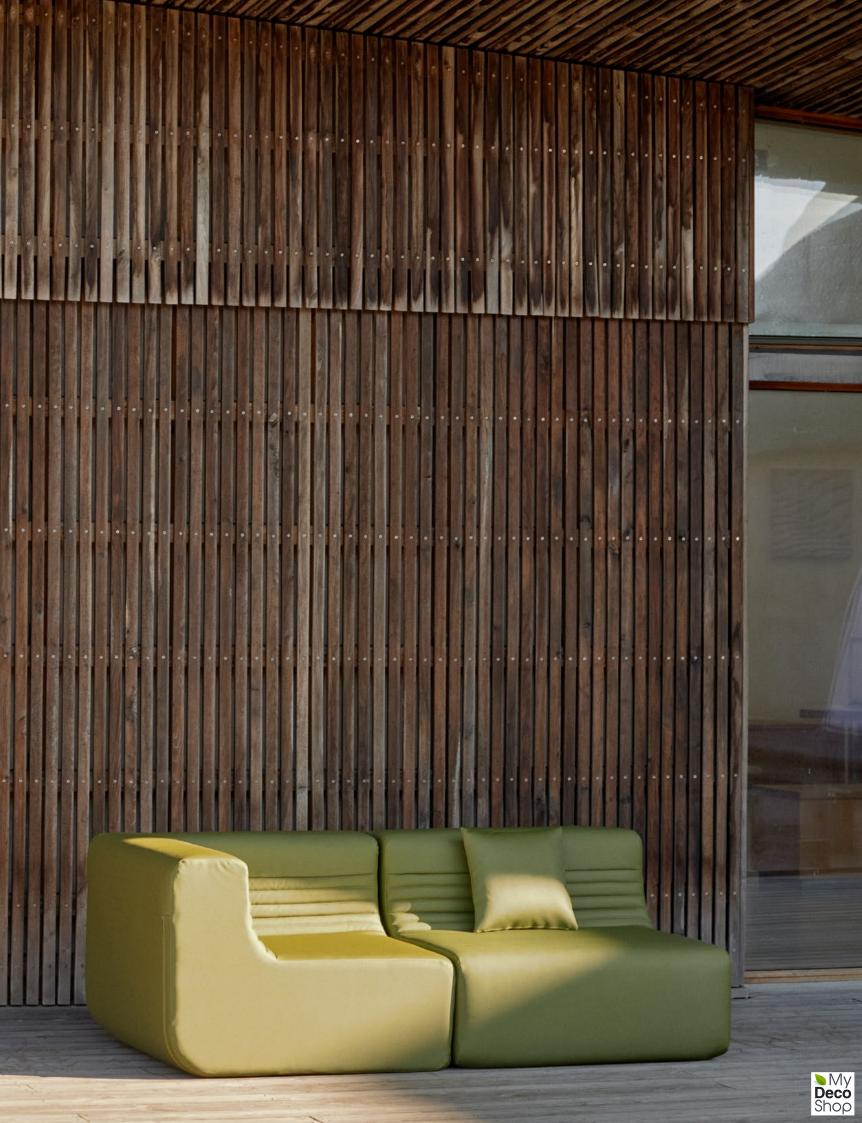

# FLUID OUTDOOR

DESIGN: BUSK + HERTZOG

Create a relaxed outdoor atmosphere FLUID is a relaxing and comfortable sofa and chair based on the beanbag principle. It adapts to the person who sits in it, and it's incredibly relaxing. Light, comfy and available in materials for indoor and outdoor use.

Sofa L 160 D 105 H 65 SH 30 cm Chair L 95 D 105 H 65 SH 30 cm