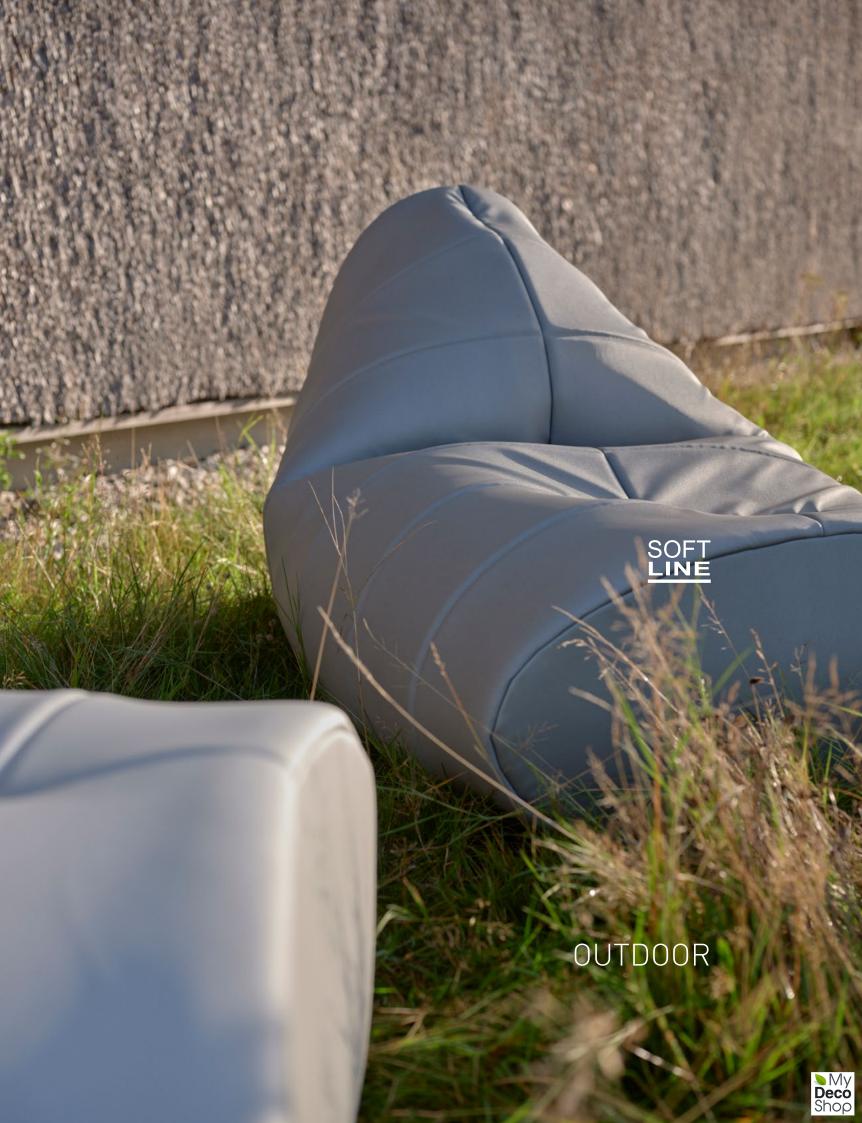

# **ESPRIT**

DESIGN: SOFTLINE DESIGN TEAM

A timeless classic.
The ESPRIT beanbag will shape itself around your body, offering the perfect base for chilling, listening to music, watching a movie or reading a book. All homes need a beanbag, and ESPRIT comes in a huge number of fabrics and colours to match any style.

Available in materials for outdoor and indoor use.

Bean bag 200 L Ø 85 H 54 cm