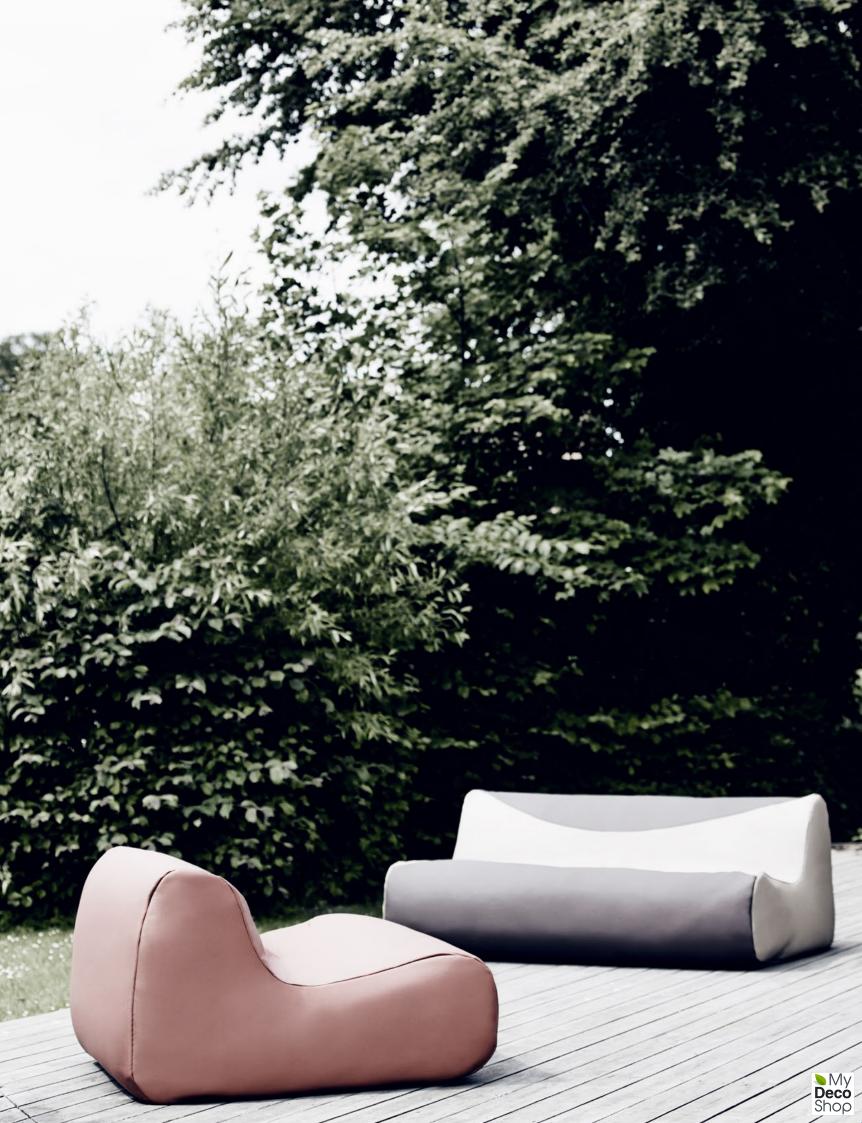

# FLUID OUTDOOR

DESIGN: BUSK + HERTZOG

Create a relaxed outdoor atmosphere FLUID is a relaxing and comfortable sofa and chair based on the beanbag principle. It adapts to the person who sits in it, and it's incredibly relaxing. Light, comfy and available in materials for indoor and outdoor use.

Sofa L 160 D 105 H 65 SH 30 cm Chair L 95 D 105 H 65 SH 30 cm