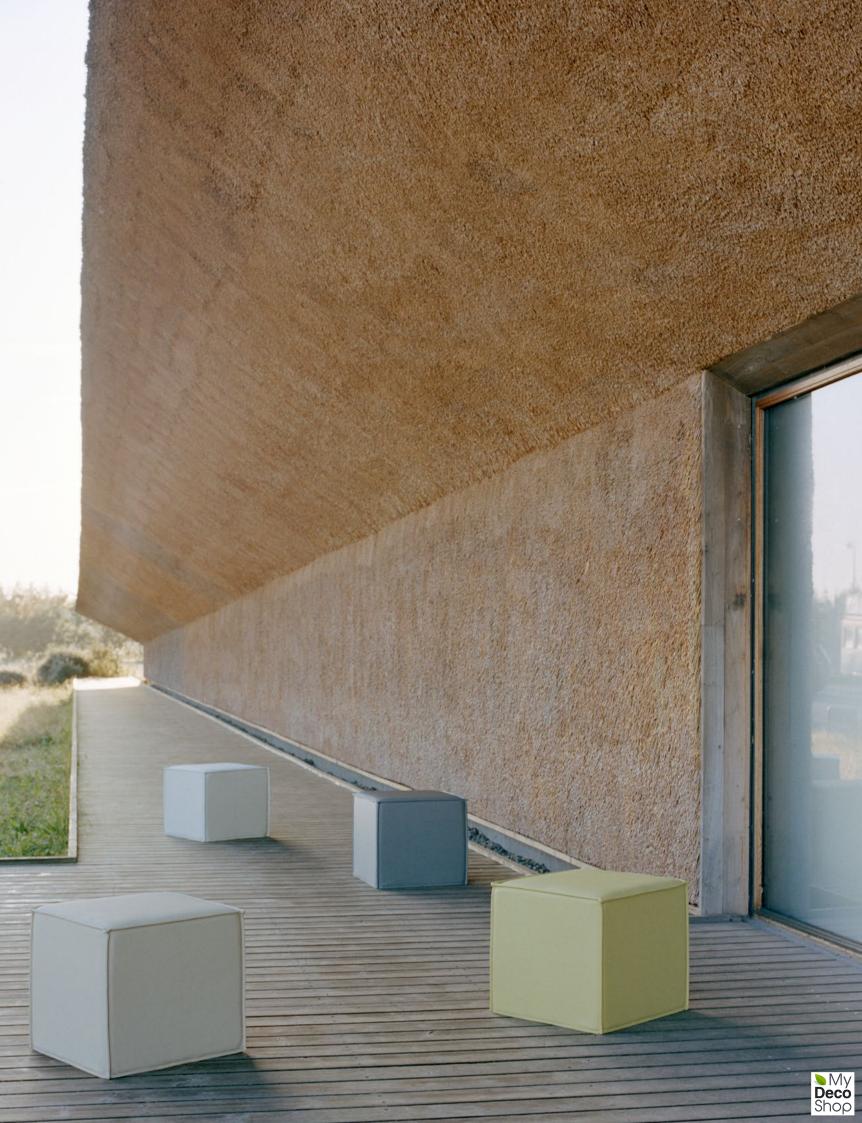

# SPACE

### DESIGN: SOFTLINE DESIGN TEAM

Sculptural cubes for any room . With this decorative pouf you always have an extra comfortable seat at hand. The stitching around the edges is a subtle detail with an elegant, decorative effect. Choose colours and fabrics to match your interior design.

Available in materials for outdoor and indoor use.

Pouf L 45 D 45 H 41 cm