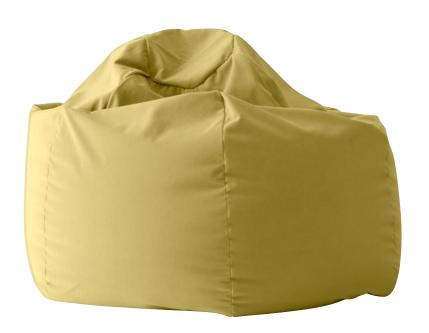

# **ESPRIT**

DESIGN: SOFTLINE DESIGN TEAM

A timeless classic.
The ESPRIT beanbag will shape itself around your body, offering the perfect base for chilling, listening to music, watching a movie or reading a book. All homes need a beanbag, and ESPRIT comes in a huge number of fabrics and colours to match any style.

Available in materials for outdoor and indoor use.

Bean bag 200 L Ø 85 H 54 cm