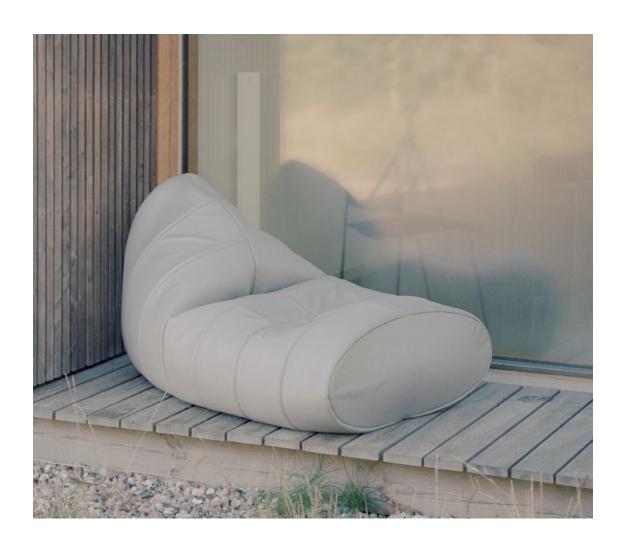

# FLUID OUTDOOR

DESIGN: BUSK + HERTZOG

Create a relaxed outdoor atmosphere FLUID is a relaxing and comfortable sofa and chair based on the beanbag principle. It adapts to the person who sits in it, and it's incredibly relaxing. Light, comfy and available in materials for indoor and outdoor use.

Sofa L 160 D 105 H 65 SH 30 cm Chair L 95 D 105 H 65 SH 30 cm