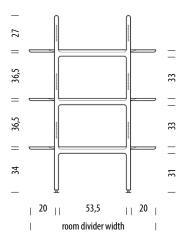

# Muse room divider

**Product dimensions** 

Muse room divider 140

Item no: 093

Size (cm)

W: 100

D: 45

H: 140

Packaging

W: 102

26 kg

29 kg

D: 48

H: 143

Net weight Gross weight

Muse room divider 216