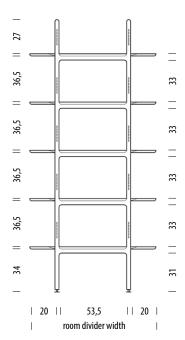

Item no: 094

Size (cm)

W: 100

D: 45

H: 216

H: 219

Packaging

Net weight

Gross weight

W: 102

D: 48

39,5 kg

46,5 kg