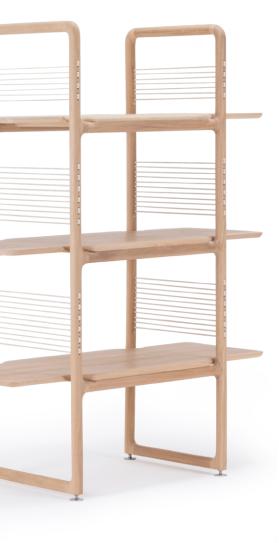

### **Body**

Muse room divider frame and shelves are made out of solid wood - oak. Vertical dividers are stiffened with hand-tied elastic cotton ropes, which besides constructive purpose, provide side support for books and other items on the shelves.

## Legs

Leveling legs are made out of stainless steel.