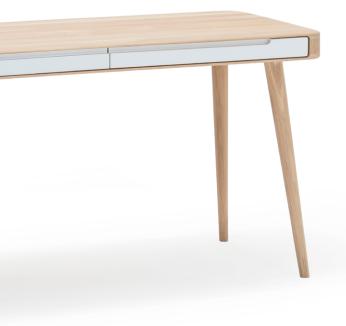

### **Basic** info

**Design** Salih Teskeredžić

Item no. Sizes (cm)

07F W: 140, D: 60, H: 75

**Body** Solid oak **Fronts** MDF - White

**Storage** Two drawers (one side)

## **Body**

Ena desk storage body, as well as all inside drawer boxes, are made of solid wood - oak, except drawer bottom panels which are made of high-density fiberboard.

# Legs

Demountable legs and are also made out of solid oak.

# **Fronts**

Front drawer panels are made out of MDF mediumdensity fiberboard (wooden fibre panels made with high temperature pressing technology) coated in white enamel color.