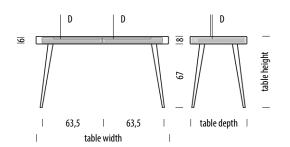

# Ena desk

Product dimensions

| Ena  | desk    |
|------|---------|
| Item | no: 07F |

| Size (cm) | W: 140 | D: 60 | H: 75 |
|-----------|--------|-------|-------|
|           |        |       |       |