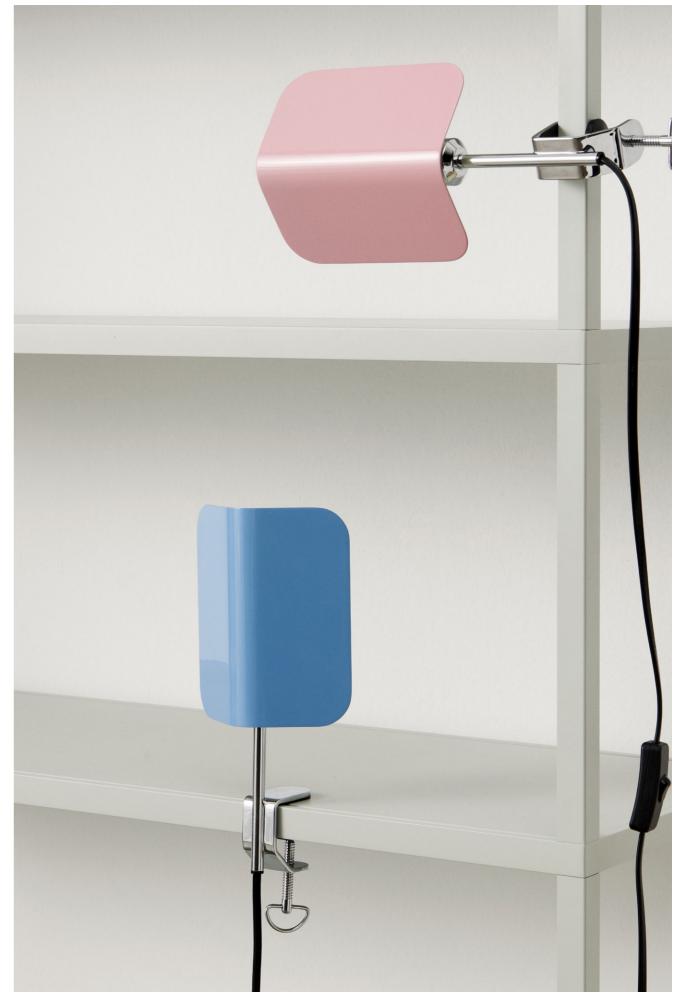

Focusing on colour as a core element of the design, Apex's distinctive folded steel shade uses vibrant tones to create a graphic contrast to the chrome-plated bases. Available in several different models – the Clip Lamp, Desk Clip Lamp, Desk Lamp, and Table Lamp – there is an Apex member that caters to every space and situation, from a task light in a workspace to an ambient lamp in the bedroom.

Folded steel shades

The shade is designed to rotate 360 degrees, offering a flexible lighting solution that covers a multitude of spaces and uses.

Colour is used as a key element in the folded steel shades, creating strong and colourful graphic shapes.