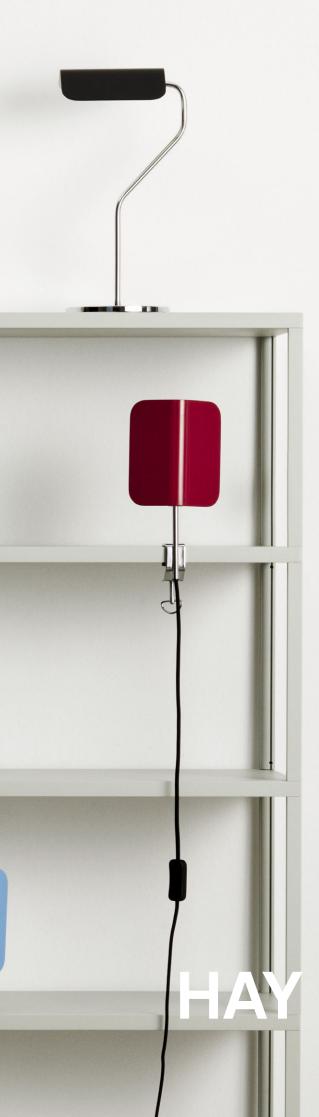

Focusing on colour as a core element of the design, Apex's distinctive folded steel shade uses vibrant tones to create a graphic contrast to the chrome-plated bases. Available in several different models – the Clip Lamp, Desk Clip Lamp, Desk Lamp, and Table Lamp – there is an Apex member that caters to every space and situation, from a task light in a workspace to an ambient lamp in the bedroom.

Folded steel shades

The shade is designed to rotate 360 degrees, offering a flexible lighting solution that covers a multitude of spaces and uses.

Colour is used as a key element in the folded steel shades, creating strong and colourful graphic shapes.

Apex Table Lamp | Emerald green

Apex Clip Lamp | Maroon red