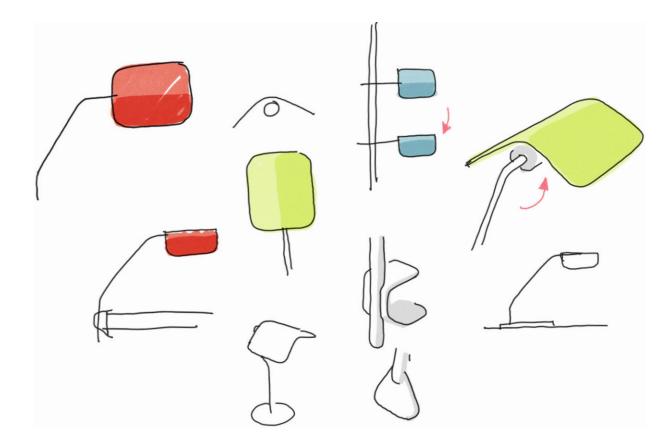

## Apex Lamp Collection Design by John Tree

In HAY's new collaboration with John Tree, the British designer offers his take on the classic Banker's Light typology, resulting in a functional lamp series that balances familiarity with a contemporary expression.

Focusing on colour as a core element of the design, Apex's distinctive folded steel shade uses vibrant tones to create a graphic contrast to the chrome-plated bases. Available in several different models – the Clip Lamp, Desk Clip Lamp, Desk Lamp, and Table Lamp – there is an Apex member that caters to every space and situation, from a task light in a workspace to an ambient lamp in the bedroom.