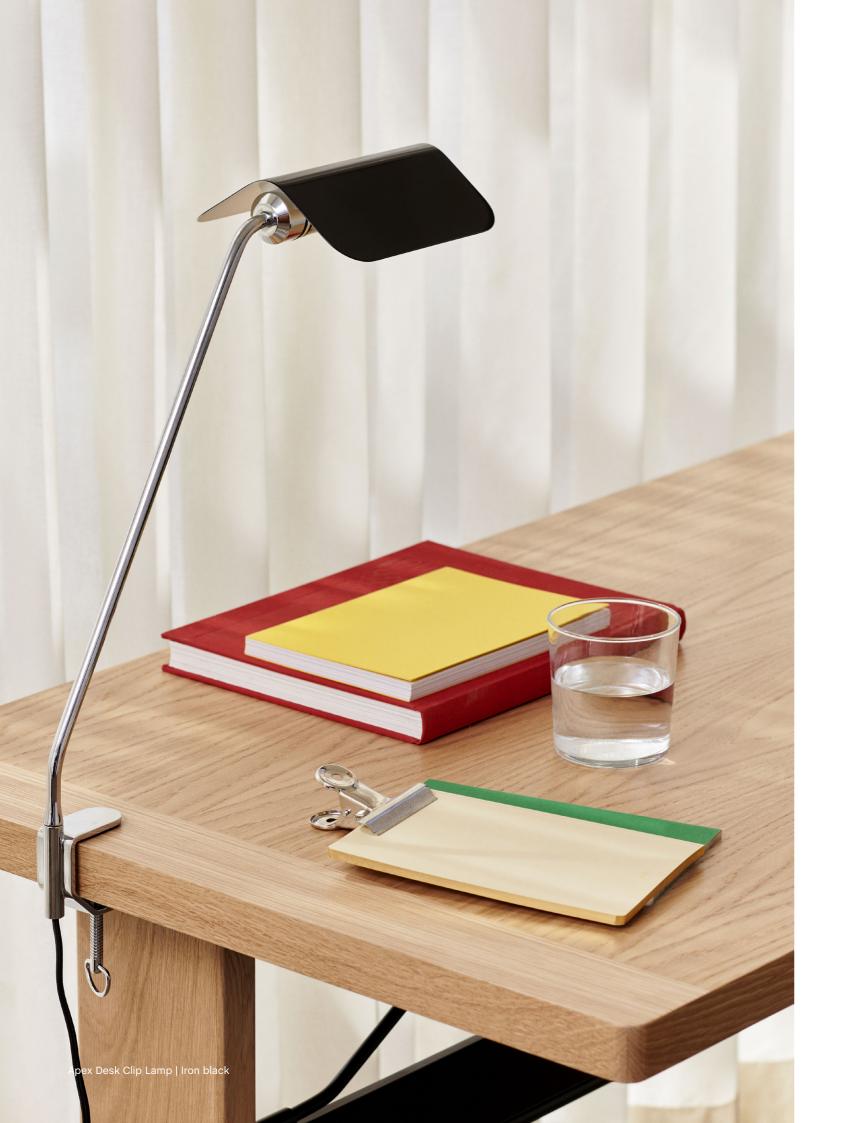

Focusing on colour as a core element of the design, Apex's distinctive folded steel shade uses vibrant tones to create a graphic contrast to the chrome-plated bases. Available in several different models – the Clip Lamp, Desk Clip Lamp, Desk Lamp, and Table Lamp – there is an Apex member that caters to every space and situation, from a task light in a workspace to an ambient lamp in the bedroom.

Folded steel shades

The shade is designed to rotate 360 degrees, offering a flexible lighting solution that covers a multitude of spaces and uses.

Colour is used as a key element in the folded steel shades, creating strong and colourful graphic shapes.

#### Apex Lamp Highlights

- New take on the classic Banker's Light, resulting in a functional yet familiar lamp series.
- · Featuring a folded steel shade inspired by the silhouette of a peaked roofline
- $\cdot$  The series comprises a Clip Lamp, Desk Clip Lamp, Desk Lamp, and Table Lamp
- The colourful steel shade rotates 360 degrees, allowing users to direct light to suit their needs
- The different models cover a multitude of spaces and uses, from the workspace to the bedroom and everywhere in between
- · The light source is an on/off retro fit E14 / E12 bulb
- · All variants are available in different colour options
- · On/off switch
- · CE approved