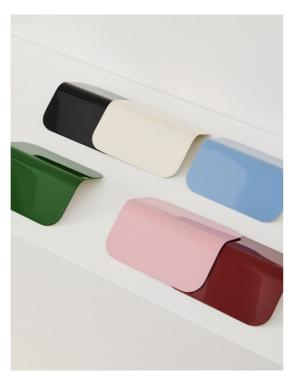

Focusing on colour as a core element of the design, Apex's distinctive folded steel shade uses vibrant tones to create a graphic contrast to the chrome-plated bases. Available in several different models – the Clip Lamp, Desk Clip Lamp, Desk Lamp, and Table Lamp – there is an Apex member that caters to every space and situation, from a task light in a workspace to an ambient lamp in the bedroom.

Folded steel shades

The shade is designed to rotate 360 degrees, offering a flexible lighting solution that covers a multitude of spaces and uses.

Colour is used as a key element in the folded steel shades, creating strong and colourful graphic shapes.