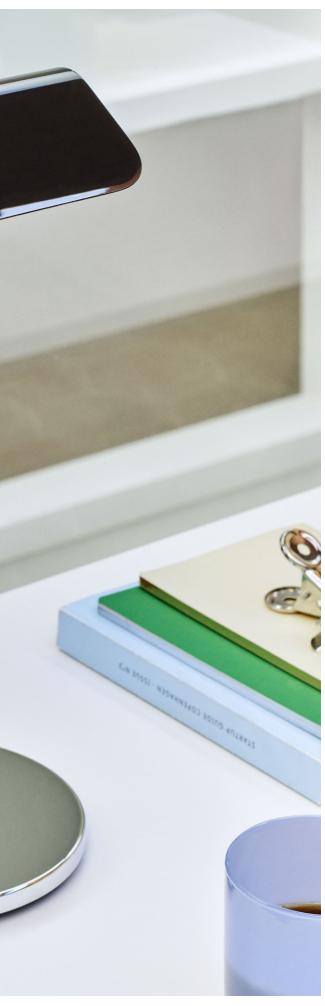

Focusing on colour as a core element of the design, Apex's distinctive folded steel shade uses vibrant tones to create a graphic contrast to the chrome-plated bases. Available in several different models – the Clip Lamp, Desk Clip Lamp, Desk Lamp, and Table Lamp – there is an Apex member that caters to every space and situation, from a task light in a workspace to an ambient lamp in the bedroom.

Folded steel shades

The shade is designed to rotate 360 degrees, offering a flexible lighting solution that covers a multitude of spaces and uses.

Colour is used as a key element in the folded steel shades, creating strong and colourful graphic shapes.