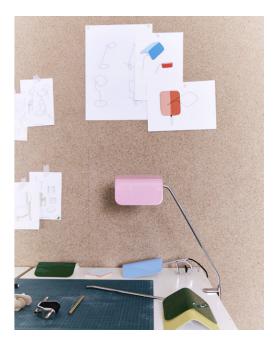

Folded steel shades

The shade is designed to rotate 360 degrees, offering a flexible lighting solution that covers a multitude of spaces and uses.

Colour is used as a key element in the folded steel shades, creating strong and colourful graphic shapes.

#### Apex Lamp Highlights

- New take on the classic Banker's Light, resulting in a functional yet familiar lamp series.
- · Featuring a folded steel shade inspired by the silhouette of a peaked roofline
- $\cdot$  The series comprises a Clip Lamp, Desk Clip Lamp, Desk Lamp, and Table Lamp
- The colourful steel shade rotates 360 degrees, allowing users to direct light to suit their needs
- The different models cover a multitude of spaces and uses, from the workspace to the bedroom and everywhere in between
- · The light source is an on/off retro fit E14 / E12 bulb
- · All variants are available in different colour options
- · On/off switch
- · CE approved