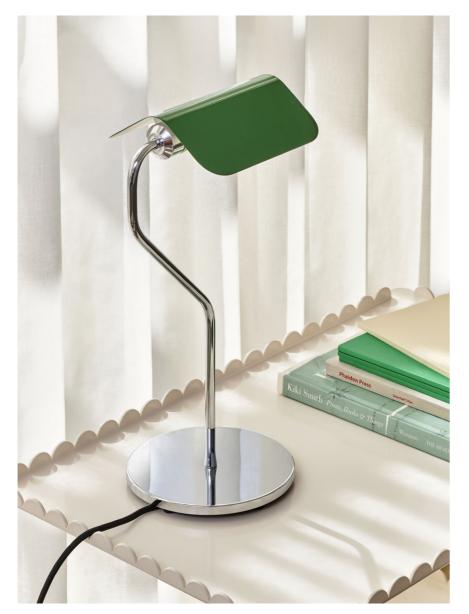

Design before developing products for the Sony Design team in their Tokyo, San Francisco, and London offices. John subsequently joined Jasper Morrison's studio, before opening his own office in 2016. He currently divides his time between Jasper's studio and his own, where he pushes and explores industrial processes to create contract and domestic furniture, lighting, accessories, and electronics. His work has been widely featured in a number of international publications, as well as winning several prestigious design awards.





Folded steel shades





The shade is designed to rotate 360 degrees, offering a flexible lighting solution that covers a multitude of spaces and uses.



Colour is used as a key element in the folded steel shades, creating strong and colourful graphic shapes.





Apex Table Lamp | Emerald green









Apex Clip Lamp | Maroon red



#### Apex Lamp Highlights

- New take on the classic Banker's Light, resulting in a functional yet familiar lamp series.
- · Featuring a folded steel shade inspired by the silhouette of a peaked roofline
- $\cdot$  The series comprises a Clip Lamp, Desk Clip Lamp, Desk Lamp, and Table Lamp
- The colourful steel shade rotates 360 degrees, allowing users to direct light to suit their needs
- The different models cover a multitude of spaces and uses, from the workspace to the bedroom and everywhere in between
- · The light source is an on/off retro fit E14 / E12 bulb
- · All variants are available in different colour options
- · On/off switch
- · CE approved





### HAY