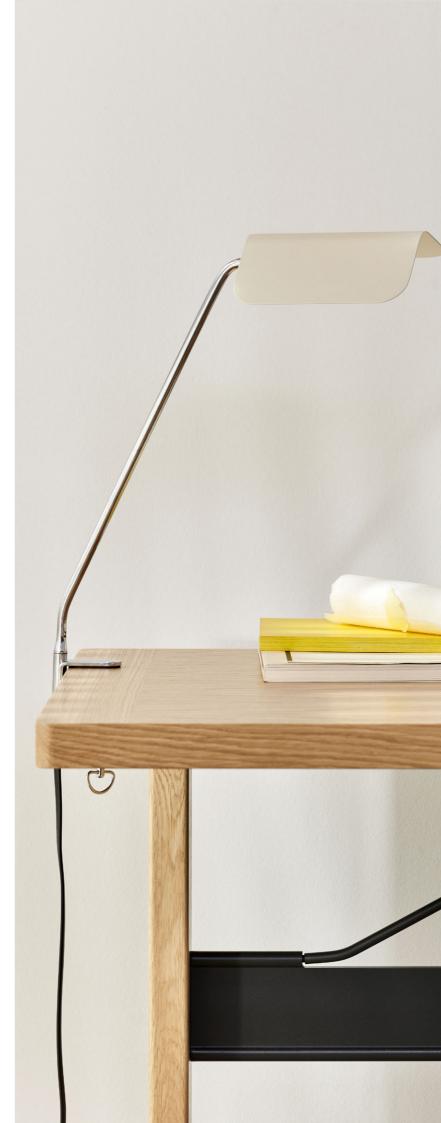

Focusing on colour as a core element of the design, Apex's distinctive folded steel shade uses vibrant tones to create a graphic contrast to the chrome-plated bases. Available in several different models – the Clip Lamp, Desk Clip Lamp, Desk Lamp, and Table Lamp – there is an Apex member that caters to every space and situation, from a task light in a workspace to an ambient lamp in the bedroom.

Folded steel shades

The shade is designed to rotate 360 degrees, offering a flexible lighting solution that covers a multitude of spaces and uses.

Colour is used as a key element in the folded steel shades, creating strong and colourful graphic shapes.

#### Apex Lamp Highlights

- New take on the classic Banker's Light, resulting in a functional yet familiar lamp series.
- · Featuring a folded steel shade inspired by the silhouette of a peaked roofline
- $\cdot$  The series comprises a Clip Lamp, Desk Clip Lamp, Desk Lamp, and Table Lamp
- The colourful steel shade rotates 360 degrees, allowing users to direct light to suit their needs
- The different models cover a multitude of spaces and uses, from the workspace to the bedroom and everywhere in between
- · The light source is an on/off retro fit E14 / E12 bulb
- · All variants are available in different colour options
- · On/off switch
- · CE approved