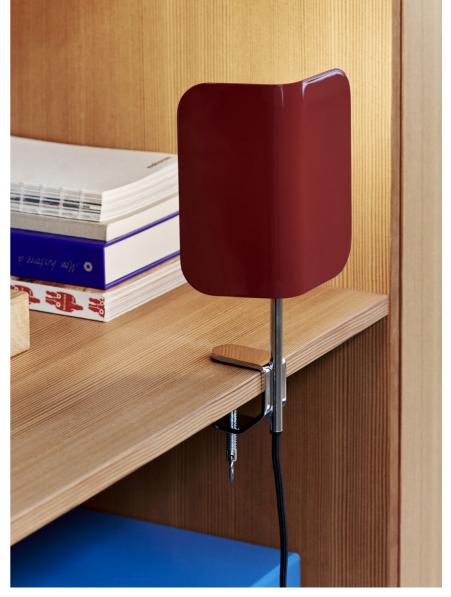

Focusing on colour as a core element of the design, Apex's distinctive folded steel shade uses vibrant tones to create a graphic contrast to the chrome-plated bases. Available in several different models – the Clip Lamp, Desk Clip Lamp, Desk Lamp, and Table Lamp – there is an Apex member that caters to every space and situation, from a task light in a workspace to an ambient lamp in the bedroom.

Folded steel shades

The shade is designed to rotate 360 degrees, offering a flexible lighting solution that covers a multitude of spaces and uses.

Colour is used as a key element in the folded steel shades, creating strong and colourful graphic shapes.

Apex Table Lamp | Emerald green

Apex Clip Lamp | Maroon red