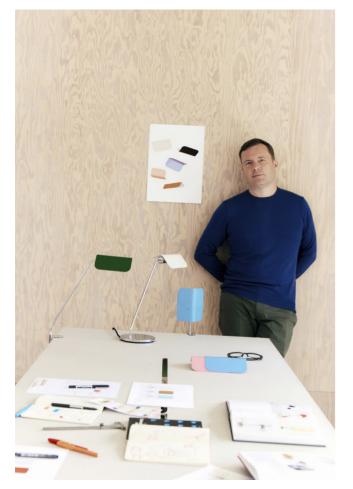

## Apex Lamp Collection Design by John Tree

In HAY's new collaboration with John Tree, the British designer offers his take on the classic Banker's Light typology, resulting in a functional lamp series that balances familiarity with a contemporary expression.

#### John Tree

British John Tree is a London-based product and furniture designer. After graduating from Kingston University, he worked for FM Design before developing products for the Sony Design team in their Tokyo, San Francisco, and London offices. John subsequently joined Jasper Morrison's studio, before opening his own office in 2016. He currently divides his time between Jasper's studio and his own, where he pushes and explores industrial processes to create contract and domestic furniture, lighting, accessories, and electronics. His work has been widely featured in a number of international publications, as well as winning several prestigious design awards.