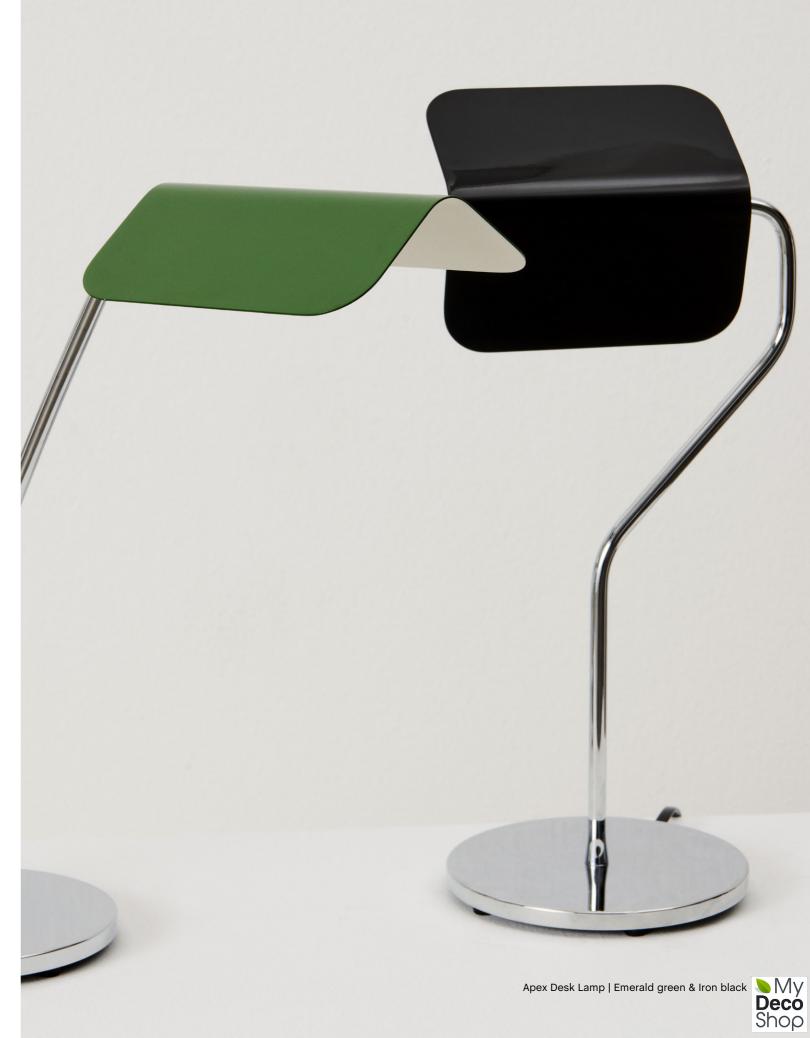

Focusing on colour as a core element of the design, Apex's distinctive folded steel shade uses vibrant tones to create a graphic contrast to the chrome-plated bases. Available in several different models – the Clip Lamp, Desk Clip Lamp, Desk Lamp, and Table Lamp – there is an Apex member that caters to every space and situation, from a task light in a workspace to an ambient lamp in the bedroom.

Folded steel shades

The shade is designed to rotate 360 degrees, offering a flexible lighting solution that covers a multitude of spaces and uses.

Colour is used as a key element in the folded steel shades, creating strong and colourful graphic shapes.