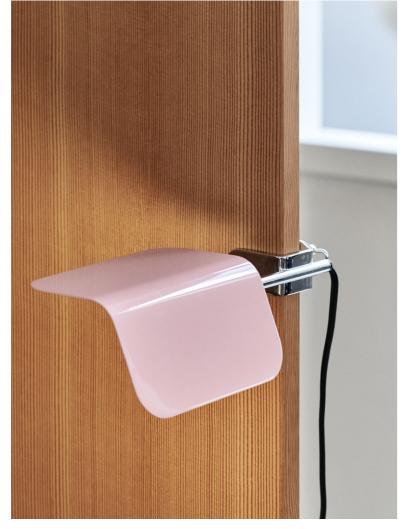

Focusing on colour as a core element of the design, Apex's distinctive folded steel shade uses vibrant tones to create a graphic contrast to the chrome-plated bases. Available in several different models – the Clip Lamp, Desk Clip Lamp, Desk Lamp, and Table Lamp – there is an Apex member that caters to every space and situation, from a task light in a workspace to an ambient lamp in the bedroom.

Folded steel shades

The shade is designed to rotate 360 degrees, offering a flexible lighting solution that covers a multitude of spaces and uses.

Colour is used as a key element in the folded steel shades, creating strong and colourful graphic shapes.