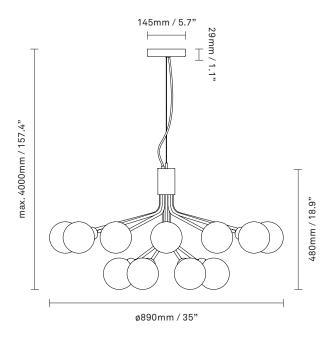

**Dimensions:** Ø890mm / 35in x 480mm / 18.9in

Ceiling plate: ø145mm / 5.7in

x 29mm / 1.1in

Fabric cable: 4000mm / 157.4in Glass: ø120mm / 4.7in

Product incl. ceiling plate: 7390 g

Weight:

**Packaging:** Dimensions: L: 796mm / 31.3in x W: 796mm / 31.3in x H: 520mm / 20.4in