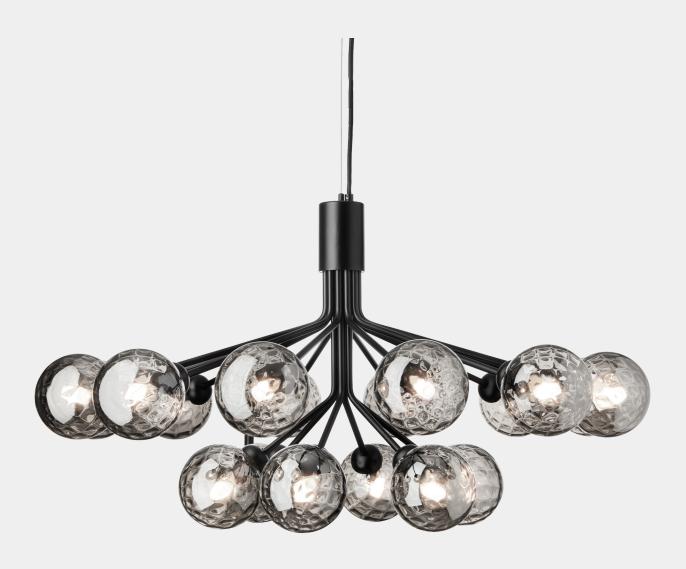

# **NUURA**

APIALES 18 satin black / optic smoked

Design: Sofie Refer, 2022

### **NUURA**

**Apiales 18** is a modern chandelier, highly suitable for serving as the focal point in a dining room or any larger space. The sleek metal construction takes inspiration from wildflowers, dressing the single stem and branched arms of the chandelier in a satin black finish. 18 optic smoked glass globes in a black transparent colour are decorated with a soft, diced pattern on the inside.