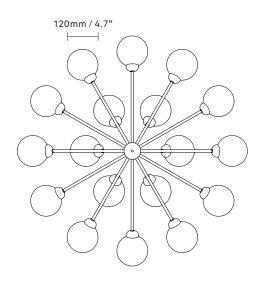

**Dimensions:** Ø890mm / 35in x 480mm / 18.9in

Ceiling plate: ø145mm / 5.7in

x 29mm / 1.1in

Fabric cable: 4000mm / 157.4in Glass: ø120mm / 4.7in

Product incl. ceiling plate: 7390 g

Weight:

**Packaging:** Dimensions: L: 796mm / 31.3in x W: 796mm / 31.3in x H: 520mm / 20.4in