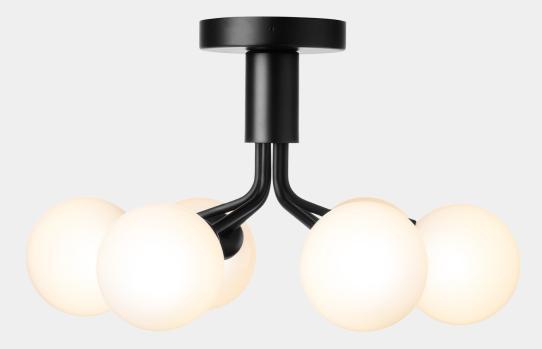

## NUURA

APIALES 6 CEILING satin black / opal Design: Sofie Refer, 2022

## NUJUR A

Apiales 6 Ceiling is a ceiling -mounted lamp inspired by flowers. From a specially produced fixture, 6 metal arms in satin black finish unfold like flower stalks, paired with contrasting opal white glass globes from which a soft, ambient light is spread. Apiales 6 Ceiling has a height of just 29 cm, making it suitable for smaller rooms and rooms with lower ceilings.