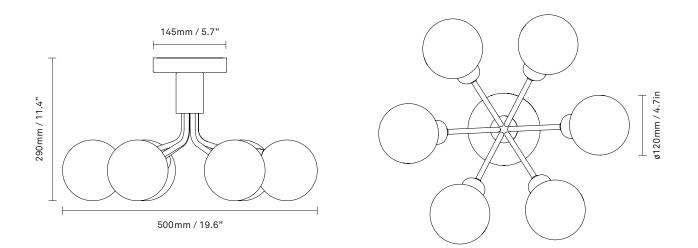

|  | Product no.: | EU - 2059007 / US - 3059007                                                                                                    | Certifications:                                                                               | CE, IP20, Class I                                              |  |
|--|--------------|--------------------------------------------------------------------------------------------------------------------------------|-----------------------------------------------------------------------------------------------|----------------------------------------------------------------|--|
|  | Туре:        | Ceiling light - indoor                                                                                                         | For information                                                                               | n about IP ratings, click <u>here</u>                          |  |
|  | Colour:      | Glass: opal white / Metal: satin black                                                                                         | Cleaning:                                                                                     | Use a soft dry cloth to clean t<br>Do not use household cleane |  |
|  | Materials:   | Anodized metal, mouth-blown glass                                                                                              |                                                                                               |                                                                |  |
|  | Dimensions:  | 500mm / 19.6in x 290mm / 11.4in<br>Glass: ø120mm / 4.7in                                                                       | Light source:                                                                                 | Socket: G9<br>Max wattage: 5W LED                              |  |
|  | Weight:      | Armature + glass: 3130g                                                                                                        |                                                                                               | Voltage (V): 220-240V / 120<br>V                               |  |
|  | Packaging:   | Dimensions: L: 430mm / 16.9in x<br>W: 430mm / 16.9in x H: 300mm / 11.8in<br>Weight: 1300g<br>Total weight incl. product: 4430g | Light source no                                                                               |                                                                |  |
|  |              | Number of parcels: 1                                                                                                           | Dimmable if installed with appropriate dimm<br>light source(s) suitable for your dimmer circu |                                                                |  |
|  |              | Material: Brown cardboard                                                                                                      |                                                                                               |                                                                |  |
|  |              |                                                                                                                                | Light source can b                                                                            | be added to delivery on request or                             |  |
|  |              |                                                                                                                                | via our wohohon                                                                               |                                                                |  |