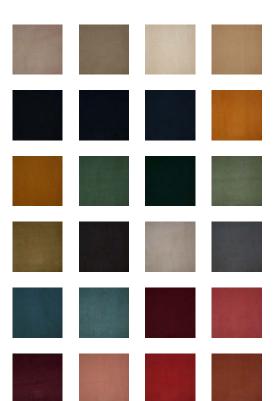

# **GUBI**





# Velluto

#### **APPLICATION**

Upholstery/decoration

# **WIDTH**

 $140 \text{ cm} \pm 2\%$ 

#### **HEIGHT**

CM. 138/140

#### WEIGHT GR/MQ

 $580 \pm 2\%$ ,  $20.45 \pm 2\%$ 

# **LIGHT FASTNESS**

# **RESISTANCE TO ABRASION / MARTINDALE**

> 50,000

#### **FIRE TREATMENT**

Cigarette and Match EN 1021 1 and 2:

Yes, but needs treatment (no MOQ)

BS 5852 Crib5:

Yes, but needs treatment (no MOQ)

CAL 117:

No

#### COMPOSITION

100% Cotton

# **PIECE LENGTH**

45 mtl. circa

# SHRINKAGE

Weft - 1%, Warp - 1%

#### **CLEANING INSTRUCTIONS**

IMPERFIX anti-marking treatment

# **FASTNESS TO WASHING (DRY CLEANING)**