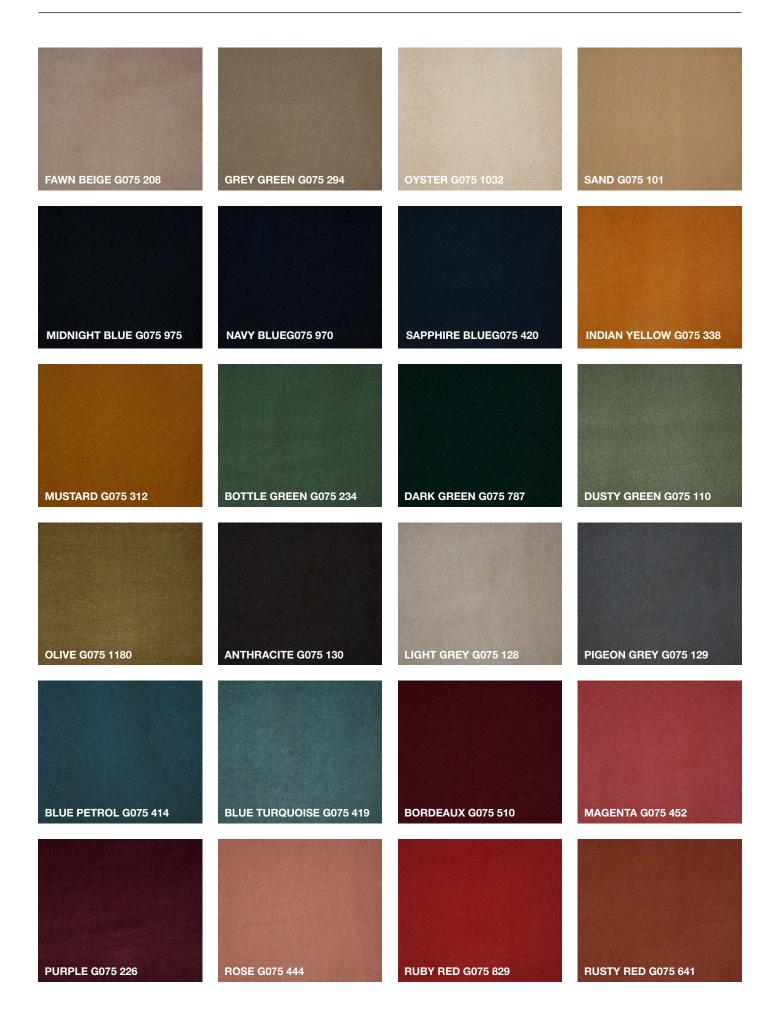

# **GUBI**





# Velluto

#### **APPLICATION**

Upholstery/decoration

# **WIDTH**

 $140 \text{ cm} \pm 2\%$ 

#### **HEIGHT**

CM. 138/140

#### WEIGHT GR/MQ

 $580 \pm 2\%$ ,  $20.45 \pm 2\%$ 

# **LIGHT FASTNESS**

# **RESISTANCE TO ABRASION / MARTINDALE**

> 50,000

#### **FIRE TREATMENT**

Cigarette and Match EN 1021 1 and 2:

Yes, but needs treatment (no MOQ)

BS 5852 Crib5:

Yes, but needs treatment (no MOQ)

CAL 117:

No

#### COMPOSITION

100% Cotton

# **PIECE LENGTH**

45 mtl. circa

# SHRINKAGE

Weft - 1%, Warp - 1%

#### **CLEANING INSTRUCTIONS**

IMPERFIX anti-marking treatment

# **FASTNESS TO WASHING (DRY CLEANING)**