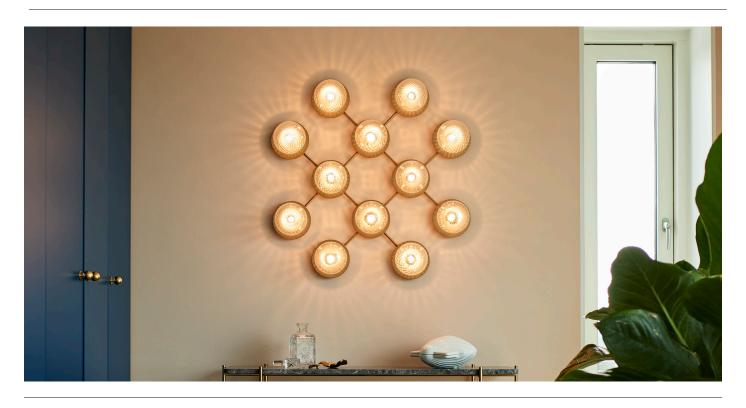

# Liila 12 Wall/Ceiling in mouth blown Optic Clear glass and Nordic Gold finish.

Liila Collection has a Nordic simplistic yet sensuous look due to the fine reflections in the glass and metal. The mouth blown glas is elegantly framed by the metal disc in soft metallic finish.

While the version in Optic Clear glass creates sparkeling reflections, the version in Opal White glass completes the minimalistic Nordic look.

**Liila 12 Wall/Ceiling** is a unique interpretation of the classic chandelier - a sensuous lighting sculpture that reflects the abundance of nature.