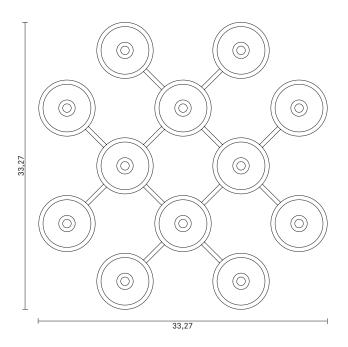

### TECHNICAL INFO

**Product no.:** 94120124

Type: Wall Light - Indoor

Colour:

Glass: Opal White Metal: Nordic Gold

Materials:

Powder coated metal Mouth-blown glass

**Dimensions:** 

33,27in x 33,27in

Product weight:

Product: 14300 g

Packaging:

Dimensions: L: 34,25in x W: 34,06in x H: 9,06in

Weight: 6200 g

Total weight incl. product: 20500 g

Number of parcels: 1 Material: Brown cardboard. Packaging - weight - material: