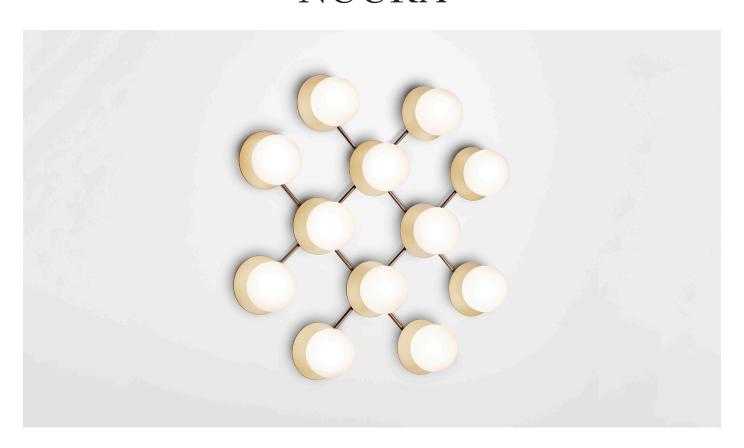

# Liila 12 Wall/Ceiling in mouth blown Optic Clear glass and Nordic Gold finish.

Liila Collection has a Nordic simplistic yet sensuous look due to the fine reflections in the glass and metal. The mouth blown glas is elegantly framed by the metal disc in soft metallic finish.

While the version in Optic Clear glass creates sparkeling reflections, the version in Opal White glass completes the minimalistic Nordic look.

**Liila 12 Wall/Ceiling** is a unique interpretation of the classic chandelier - a sensuous lighting sculpture that reflects the abundance of nature.